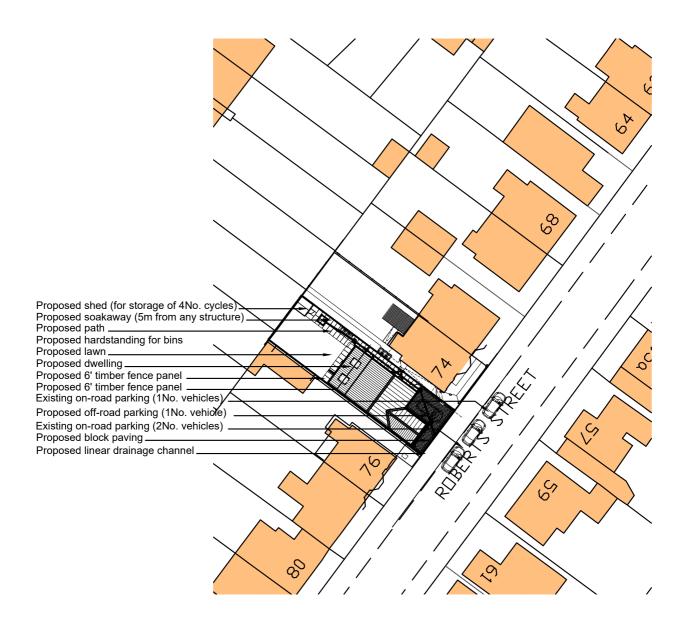

74A Roberts Street WELLINGBOROUGH

Proposed Block Plan OPTION 02

 Date
 Drawn
 Scale
 Issue
 Drawing No.
 Rev.

 07/09/21 #
 1:500
 P20