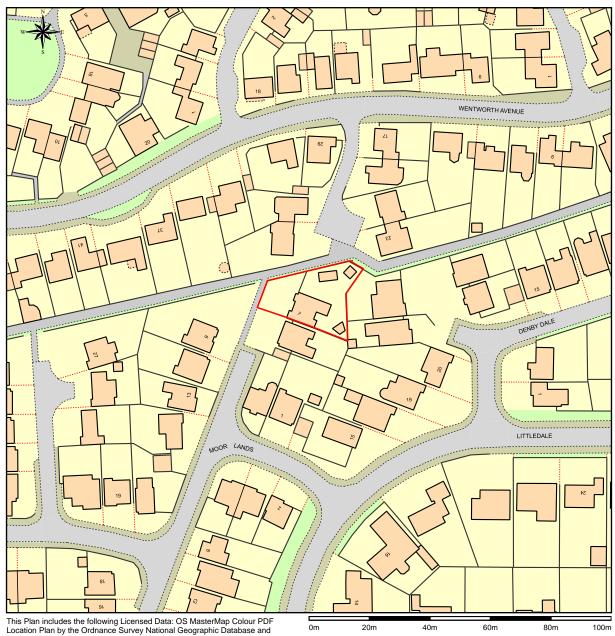

## 7 Moorlands, wellingborough, NN8 5QS

This Plan includes the following Licensed Data: OS MasterMap Colour PDF Location Plan by the Ordnance Survey National Geographic Database and incorporating surveyed revision available at the date of production. Reproduction in whole or in part is prohibited without the prior permission of Ordnance Survey. The representation of a road, track or path is no evidence of a right of way. The representation of features, as lines is no evidence of a property boundary. © Crown copyright and database rights, 2021. Ordnance Survey 0100031673

Scale: 1:1250, paper size: A4

Location Plan