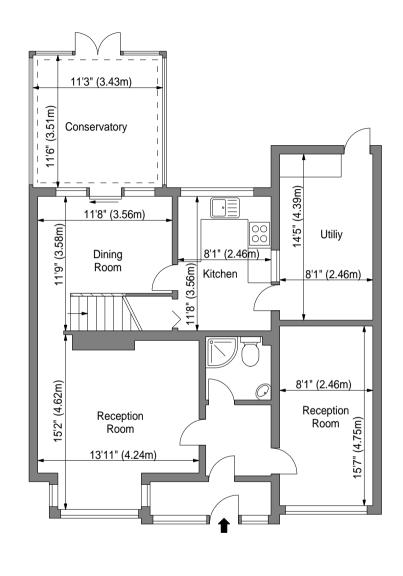

**GROUND FLOOR** 

**FIRST FLOOR** 

## EXISTING FLOOR PLANS

REFERENCE NUMBER

# 102375

APPROX. FLOOR AREA

G.I.A. : 136.28 SQ M / 1467 SQ FT

SCALE ON A4 DATE 03/09/2021

Hideaway Work Space 1 Empire Mews London SW16 2BF www.bkrfloorplans.co.uk

T: 0345 257 2023

**GROUND FLOOR** 

**FIRST FLOOR** 