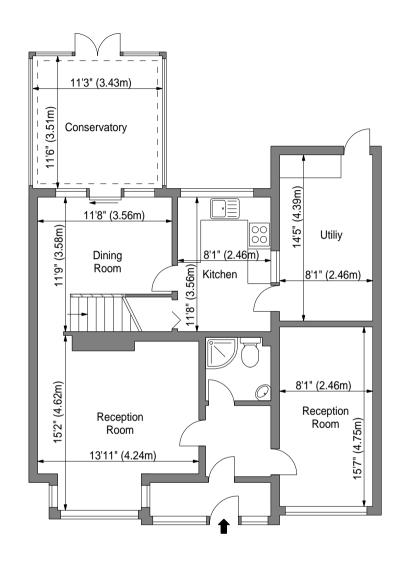

**GROUND FLOOR** 

**FIRST FLOOR** 

## EXISTING FLOOR PLANS

REFERENCE NUMBER

# 102375

APPROX. FLOOR AREA

G.I.A. : 136.28 SQ M / 1467 SQ FT

SCALE ON A4 DATE 03/09/2021

Hideaway Work Space 1 Empire Mews London SW16 2BF www.bkrfloorplans.co.uk

T: 0345 257 2023

**GROUND FLOOR** 

**FIRST FLOOR** 