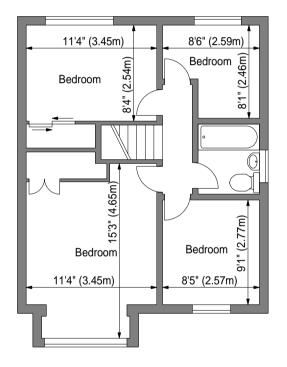

**GROUND FLOOR** 

**FIRST FLOOR** 

11'4" (3.45m)

Bedroom

.54m)

2

4

õ

(4.65m)

15'3"

Bedroom

11'4" (3.45m)

8'6" (2.59m)

Bedroom (2.46m)

9'1" (2.77m)

Bedroom

8'5" (2.57m)

Any discrepancies with the information depicted in this drawing must be reported in writing to BKR Floorplans. Responsibility can not be accepted for alterations made to this drawing without prior permission from BKR Floorplans. This drawing must not be photocopied, scaled or reproduced otherwise scale accuracy can not be guaranteed. This drawing should not be used in any circumstances for any structural calculation or building constrution / demolition work. DESCRIPTION DATE REV. BY 01 Existing Floor Plans KR 03.09.2021 02 Proposed Floor Plans KR 03.09.2021 SITE 7 MOORLANDS WELLINGBOROUGH NORTHAMPTONSHIRE NN8 5QS TITLE PROPOSED FLOOR PLANS REFERENCE NUMBER 102375 APPROX. FLOOR AREA G.I.A. : 136.28 SQ M / 1467 SQ FT SCALE ON A4 DATE 03/09/2021 1:100 **Hideaway Work Space** 1 Empire Mews London SW16 2BF