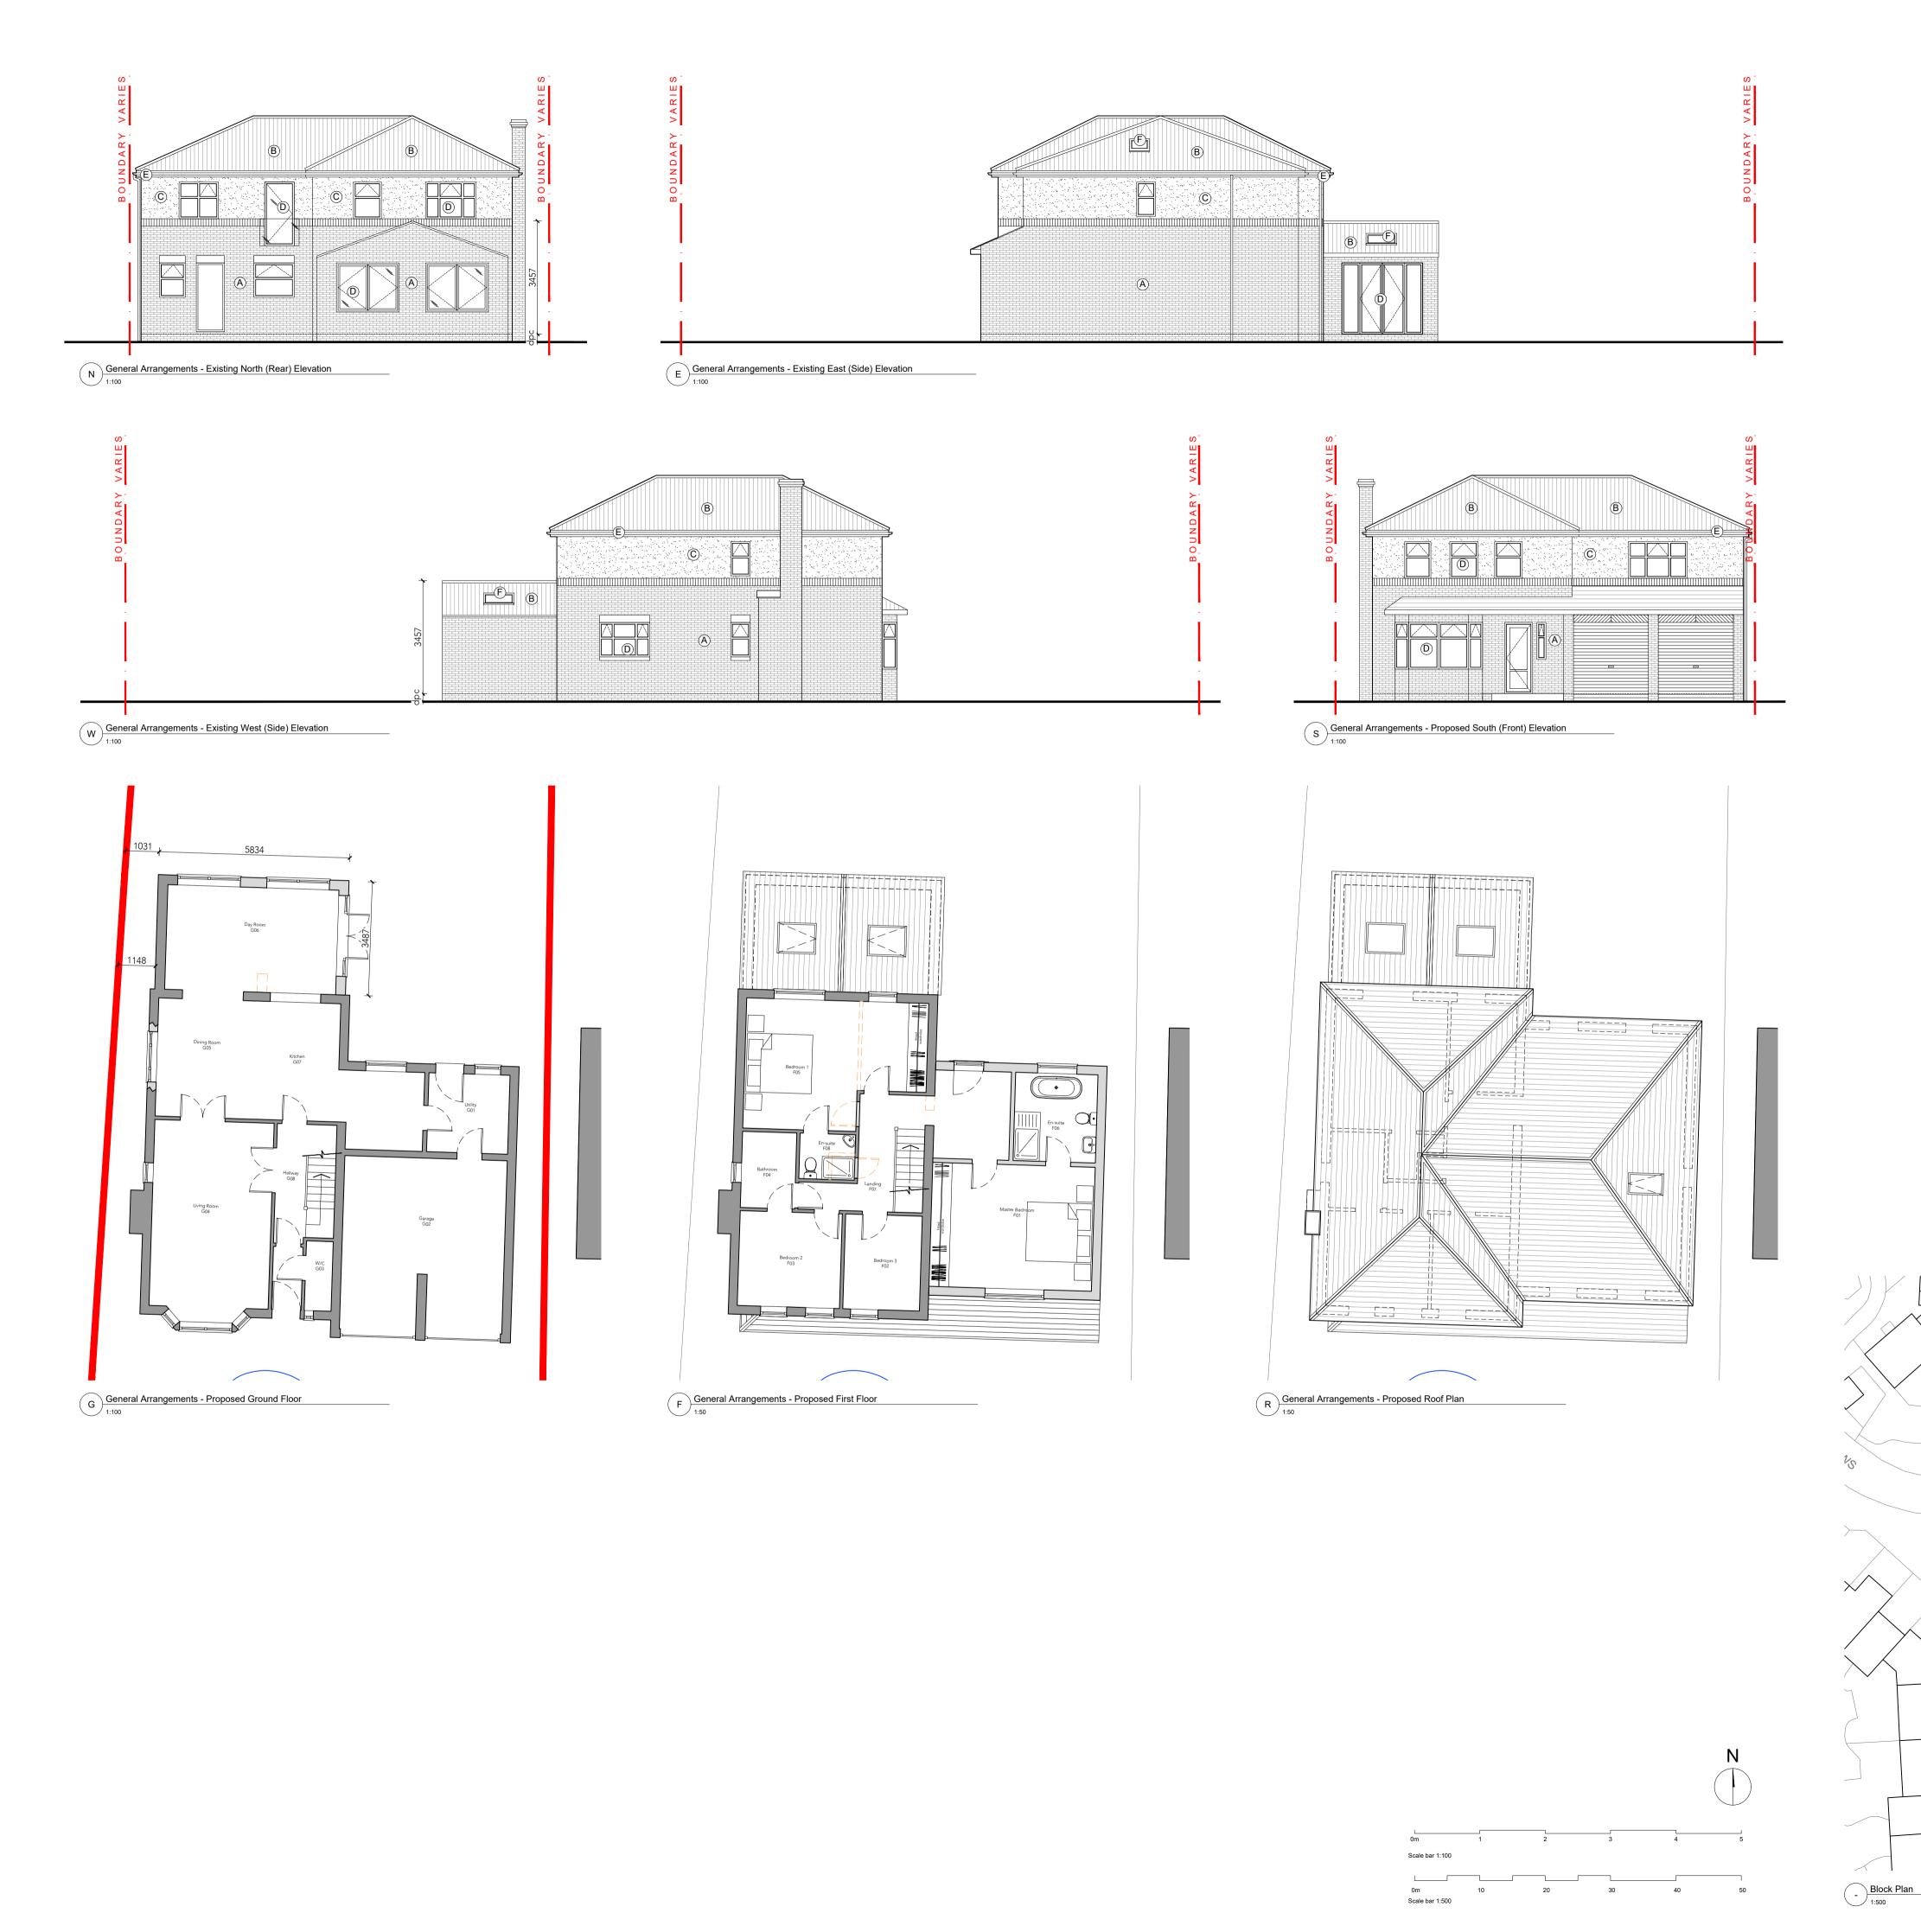

## Materials

A Red Brick

B Red Clay Plantiles

© White Render

White uPVC Window/Door

F Velux

White uPVC Rainwater Goods

Existing

Proposed

Fabric Removal

- 434.6m<sup>2</sup>

Existing:
Ground - 118.9m²
First - 61.3m²
Total - 180.2m²
\*all areas given as Gross External Areas
totals - ground & first floor combined

Denotes tree canopy size
NB: locations & sizes shown approximate only Denotes hedges

| P1          | ISSUED FOR PLANNING           | 08.09.21 | KP       |
|-------------|-------------------------------|----------|----------|
| revision    | description                   | date     | initials |
| project no. | drawing no                    |          | rev      |
| 2107        | (PL)010                       |          | P1       |
| drawing     | 1 Valley View                 | scale    | AS @ A1  |
|             | General Arrangements          | date     | Sept 202 |
|             | Proposed Plans and Elevations | drawn    | KP       |
| project     | 1 Valley View                 | checked  | KP       |
|             | Washington, NE38 8SL          | printed  | 08.09.21 |
| client      | Mr Antliff                    |          |          |