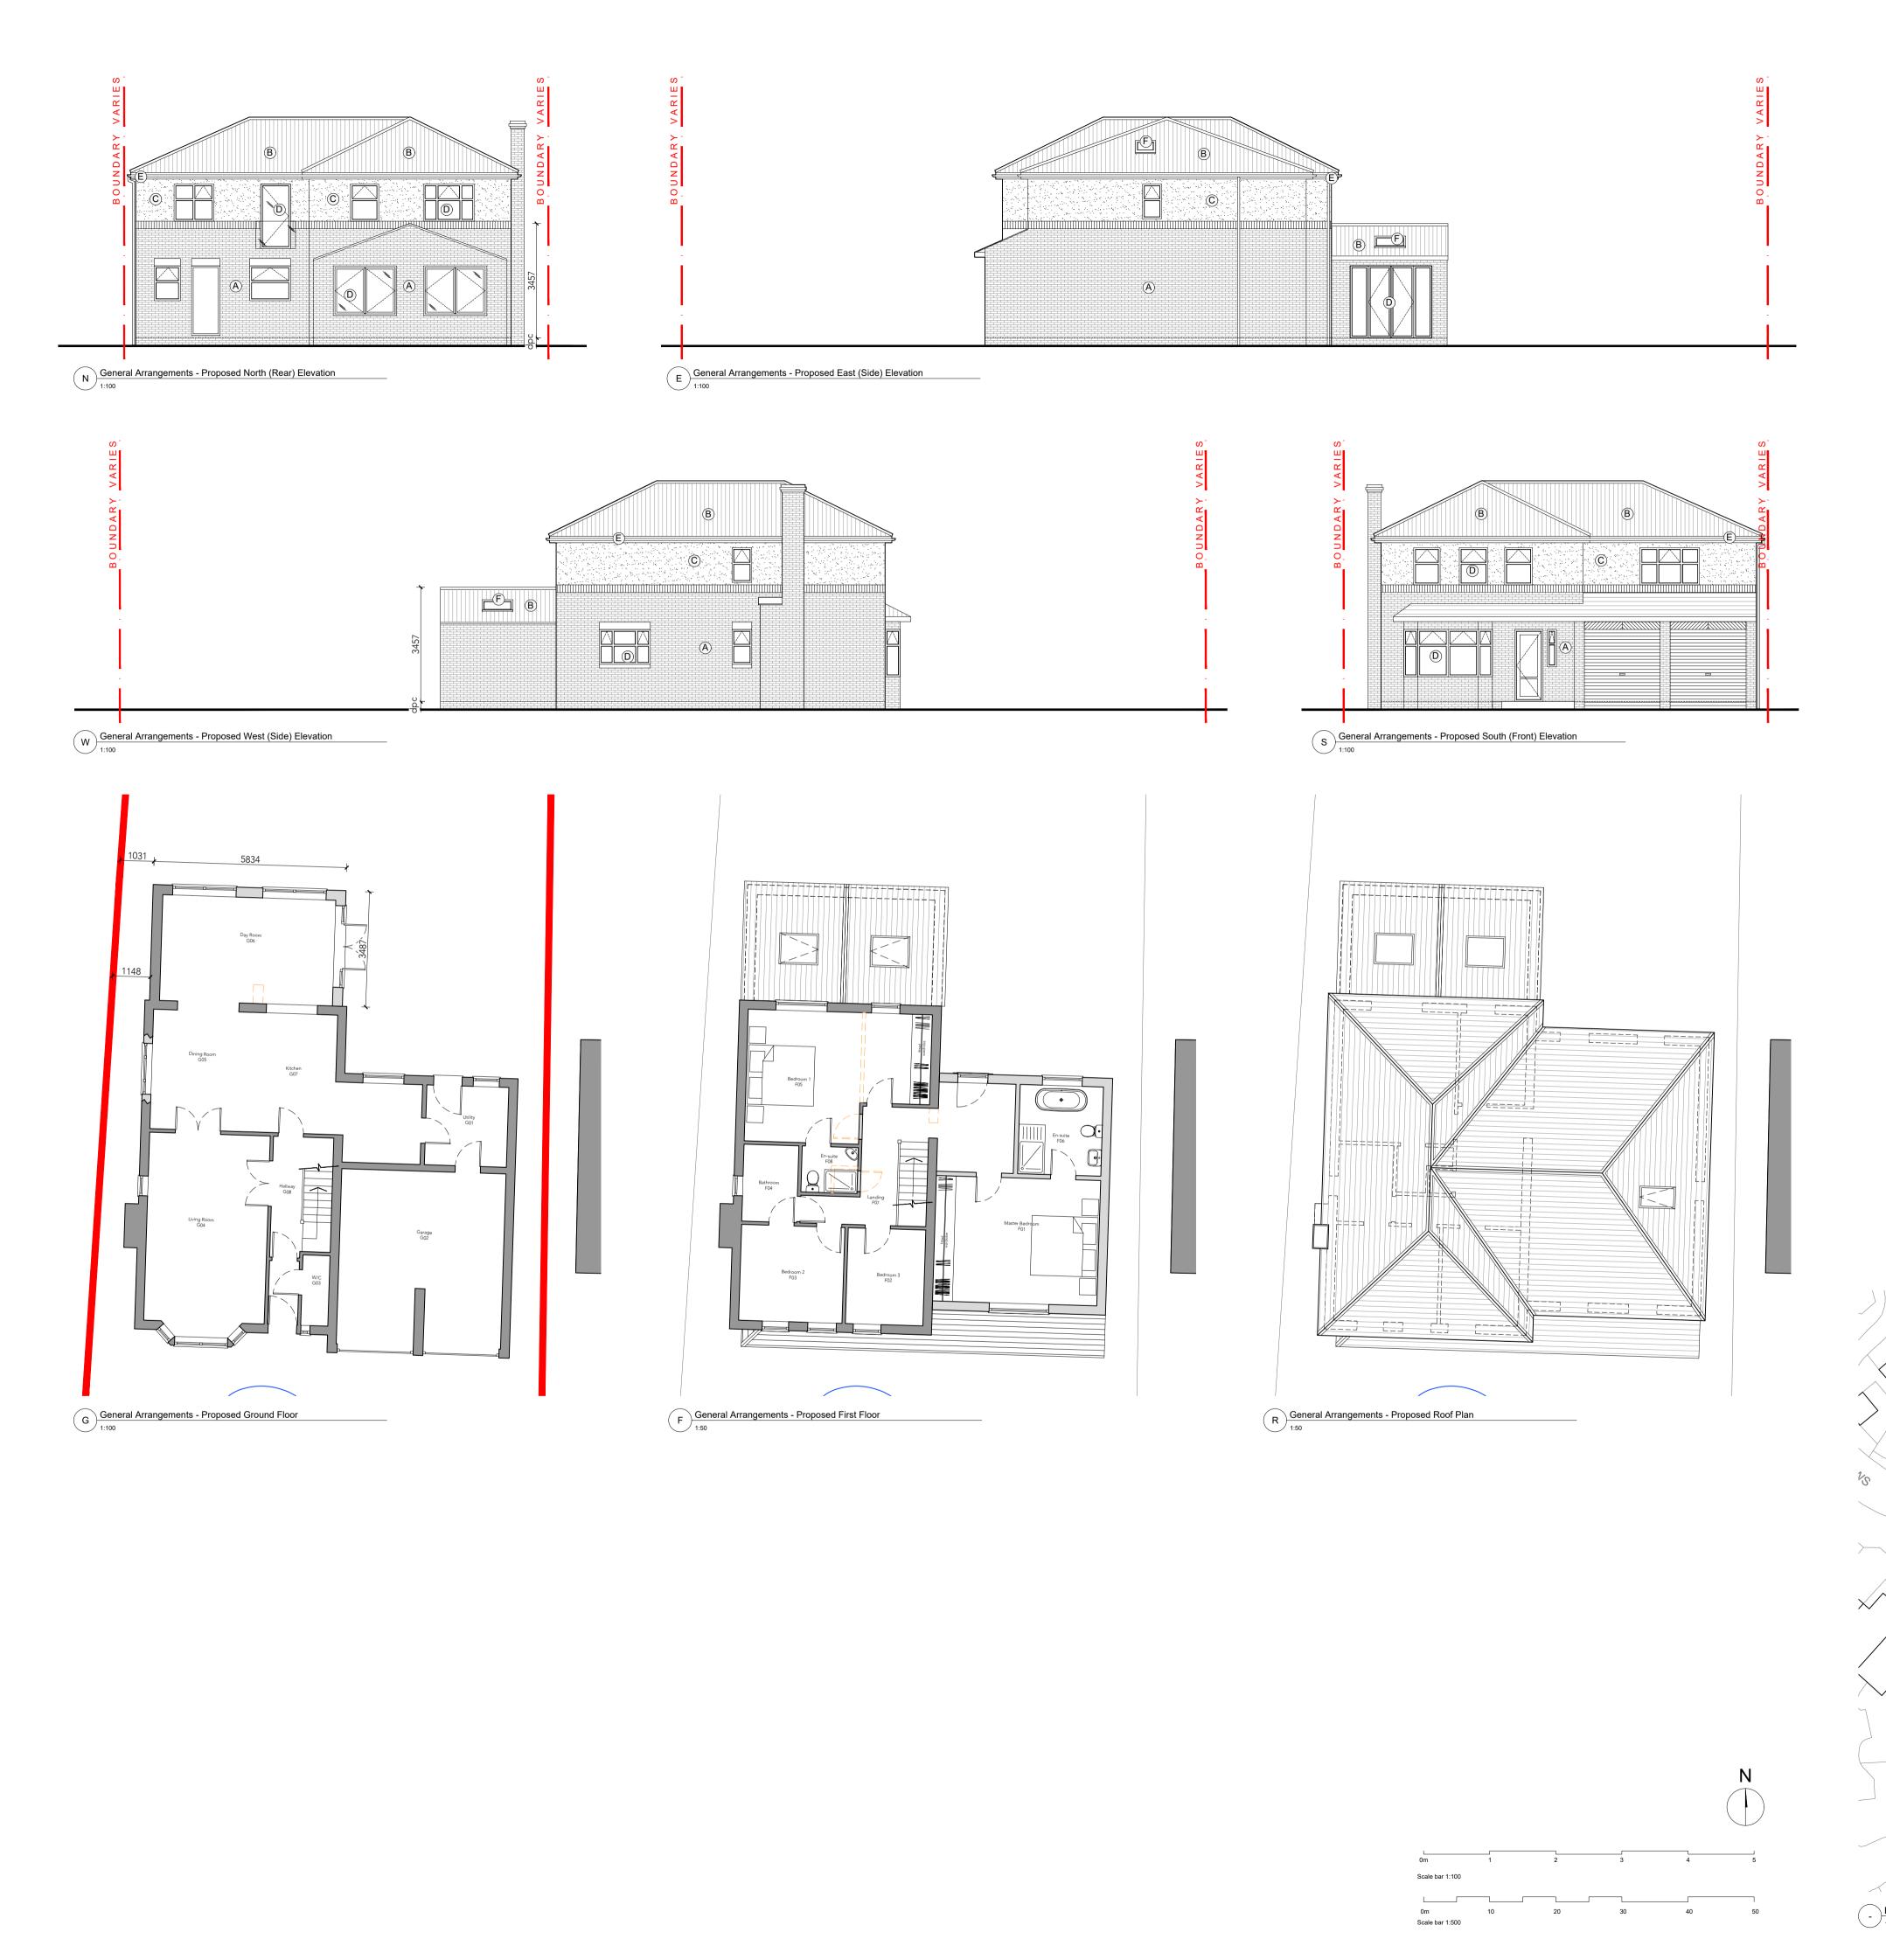

## <u>Materials</u>

Red Brick

B Red Clay Plantiles

© White Render

White uPVC Window/Door

White uPVC Rainwater Goods

Key

Existing

F Velux

Proposed

Fabric Removal

.

Site - 434.6m<sup>2</sup>

Existing:
Ground - 118.9m²
First - 61.3m²
Total - 180.2m²
\*all areas given as Gross External Areas totals - ground & first floor combined

Proposed:
Ground - 127.3m²
First - 98.9m²
Total - 226.2m²
\*all areas given as Gross External Areas
totals - ground & first floor combined

Trees

Denotes tree canopy size

NB: locations & sizes shown approximate only

Denotes hedges

NB: locations & sizes shown approximate only

| client      | Mr Antliff                                     |          |          |
|-------------|------------------------------------------------|----------|----------|
|             | Washington, NE38 8SL                           | printed  | 15.09.   |
| project     | 1 Valley View                                  | checked  | KP       |
|             | Proposed Plans and Elevations                  | drawn    | KP       |
|             | General Arrangements                           | date     | Sept 2   |
| drawing     | 1 Valley View                                  | scale    | AS @     |
| 2107        | (PL)010                                        |          | P2       |
| project no. | drawing no                                     |          | rev      |
| revision    | description                                    | date     | initials |
| P1          | ISSUED FOR PLANNING                            | 08.09.21 | KP       |
| P2          | ISSUED FOR PLANNING - Elevation titles amended | 15.09.21 | KP       |