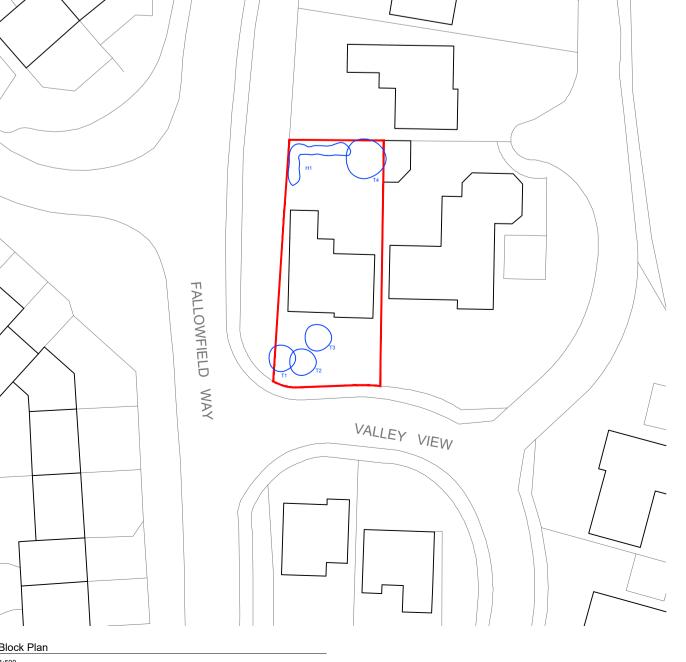

F Velux

Proposed

Fabric Removal

.

Site - 434.6m<sup>2</sup>

Existing:
Ground - 118.9m²
First - 61.3m²
Total - 180.2m²
\*all areas given as Gross External Areas totals - ground & first floor combined

Proposed:
Ground - 127.3m²
First - 98.9m²
Total - 226.2m²
\*all areas given as Gross External Areas
totals - ground & first floor combined

Trees

Denotes tree canopy size

NB: locations & sizes shown approximate only

Denotes hedges

NB: locations & sizes shown approximate only

| client      | Mr Antliff                                     |          |          |
|-------------|------------------------------------------------|----------|----------|
|             | Washington, NE38 8SL                           | printed  | 15.09.   |
| project     | 1 Valley View                                  | checked  | KP       |
|             | Proposed Plans and Elevations                  | drawn    | KP       |
|             | General Arrangements                           | date     | Sept 2   |
| drawing     | 1 Valley View                                  | scale    | AS @     |
| 2107        | (PL)010                                        |          | P2       |
| project no. | drawing no                                     |          | rev      |
| revision    | description                                    | date     | initials |
| P1          | ISSUED FOR PLANNING                            | 08.09.21 | KP       |
| P2          | ISSUED FOR PLANNING - Elevation titles amended | 15.09.21 | KP       |