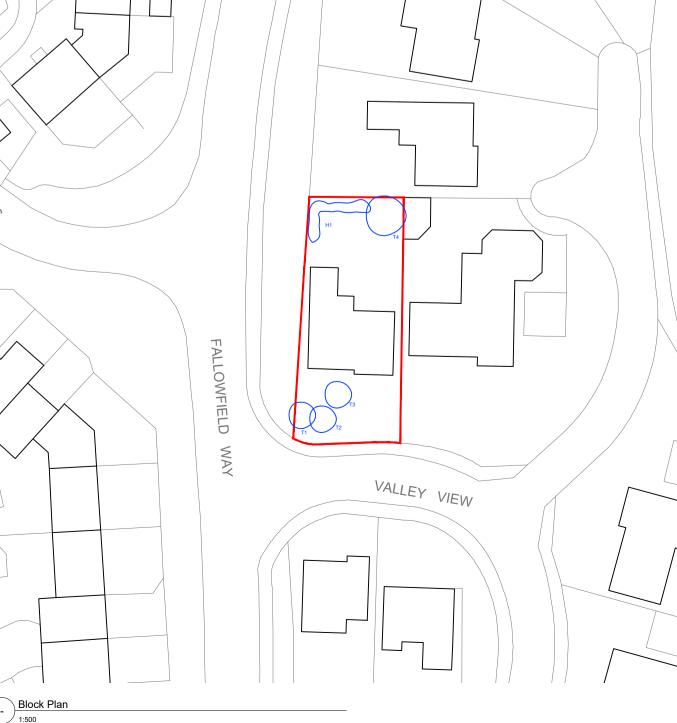

## <u>Materials</u>

(A) Red Brick

Red Clay Plantiles

DO NOT SCALE FROM THIS DRAWING.

- В Red Clay Pla
- © White Render
- White uPVC Window/Door
- E White uPVC Rainwater GoodsF Velux

Kay

Existing

<u>Area:</u>
Site - 434.6m<sup>2</sup>

Existing:
Ground - 118.9m²
First - 61.3m²
Total - 180.2m²
\*all areas given as Gross External Areas totals = ground & first floor combined

 $\bigcap_{\mathsf{T}}$ 

Denotes tree canopy size
NB: locations & sizes shown approximate only

Denotes hedges
NB: locations & sizes shown approximate only

| client      | Mr Antliff                         | printed  | 00.09       |
|-------------|------------------------------------|----------|-------------|
| project     | 1 Valley View Washington, NE38 8SL | checked  | KP<br>08.09 |
|             | Existing Plans and Elevations      | drawn    | KP          |
|             | General Arrangements               | date     | Sept 2      |
| drawing     | 1 Valley View                      | scale    | AS @        |
| 2107        | (PL)002                            |          | P1          |
| project no. | drawing no                         |          | rev         |
| revision    | description                        | date     | initials    |
| P1          | ISSUED FOR PLANNING                | 08.09.21 | KP          |