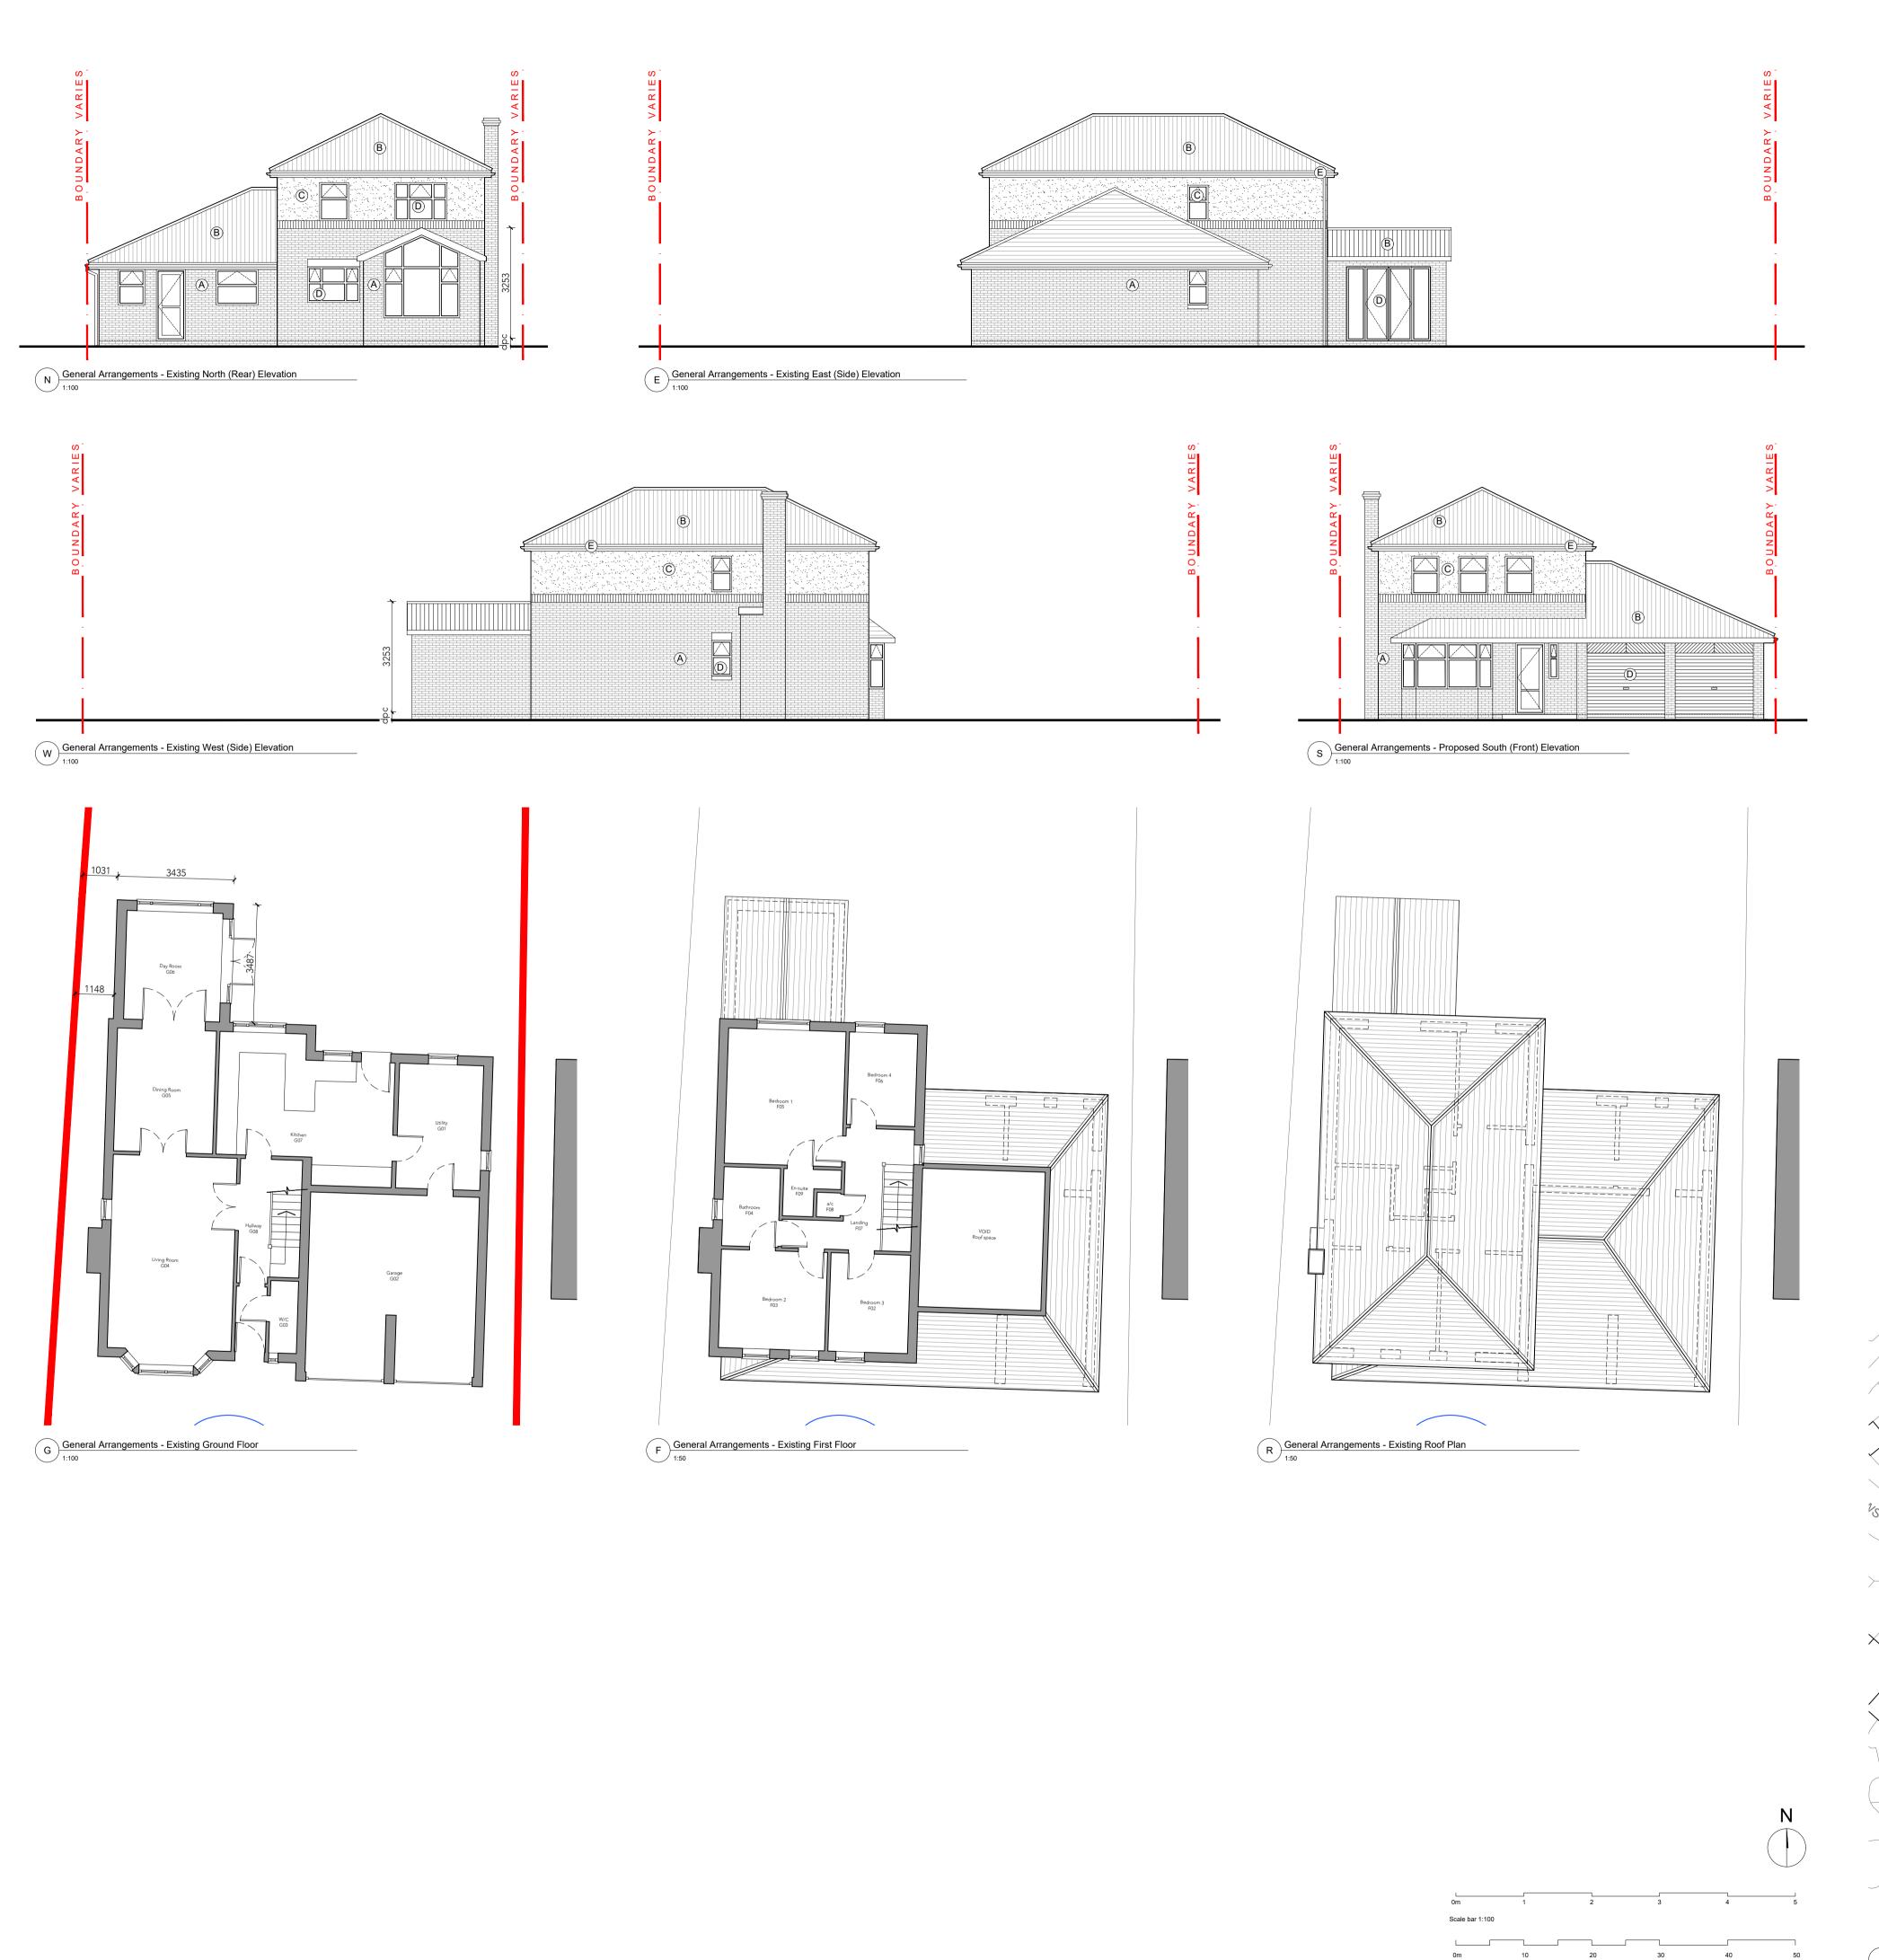

## <u>Materials</u>

(A) Red Brick

Red Clay Plantiles

DO NOT SCALE FROM THIS DRAWING.

- В Red Clay Pla
- © White Render
- White uPVC Window/Door
- E White uPVC Rainwater GoodsF Velux

Kay

Existing

<u>Area:</u>
Site - 434.6m<sup>2</sup>

Existing:
Ground - 118.9m²
First - 61.3m²
Total - 180.2m²
\*all areas given as Gross External Areas totals = ground & first floor combined

 $\bigcap_{\mathsf{T}}$ 

Denotes tree canopy size
NB: locations & sizes shown approximate only