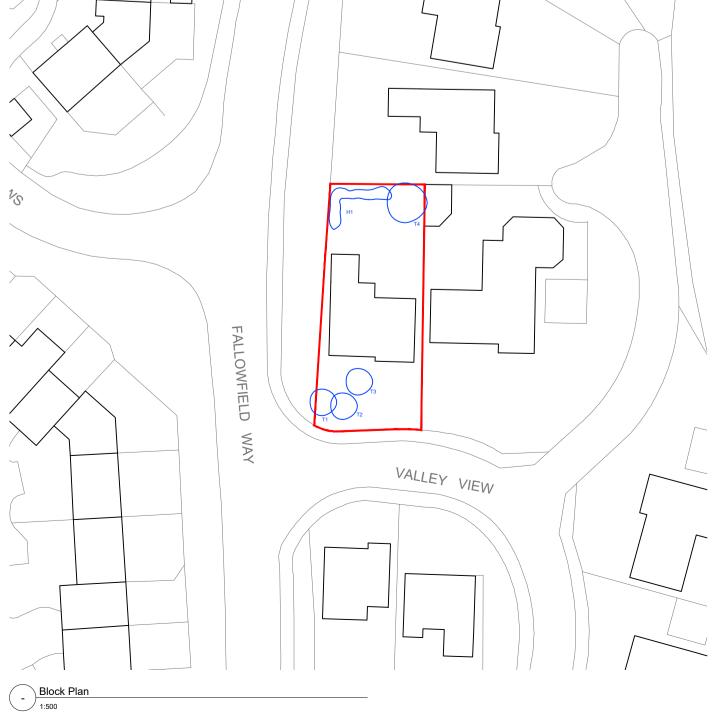

Existing

Area:
Site - 434.6m<sup>2</sup>

Existing:
Ground - 118.9m²
First - 61.3m²
Total - 180.2m²
\*all areas given as Gross External Areas totals – ground & first floor combined

Denotes tree canopy size
NB: locations & sizes shown approximate only

Denotes hedges
NB: locations & sizes shown approximate only

| P2          | ISSUED FOR PLANNING - Elevation titles amended | 15.09.21 | KP        |
|-------------|------------------------------------------------|----------|-----------|
| P1          | ISSUED FOR PLANNING                            | 08.09.21 | KP        |
| revision    | description                                    | date     | initials  |
| project no. | drawing no                                     |          | rev       |
| 2107        | (PL)002                                        |          | P2        |
| drawing     | 1 Valley View                                  | scale    | AS @ A1   |
|             | General Arrangements                           | date     | Sept 2021 |
|             | Existing Plans and Elevations                  | drawn    | KP        |
| project     | 1 Valley View                                  | checked  | KP        |
|             | Washington, NE38 8SL                           | printed  | 15.09.21  |
| client      | Mr Antliff                                     |          |           |