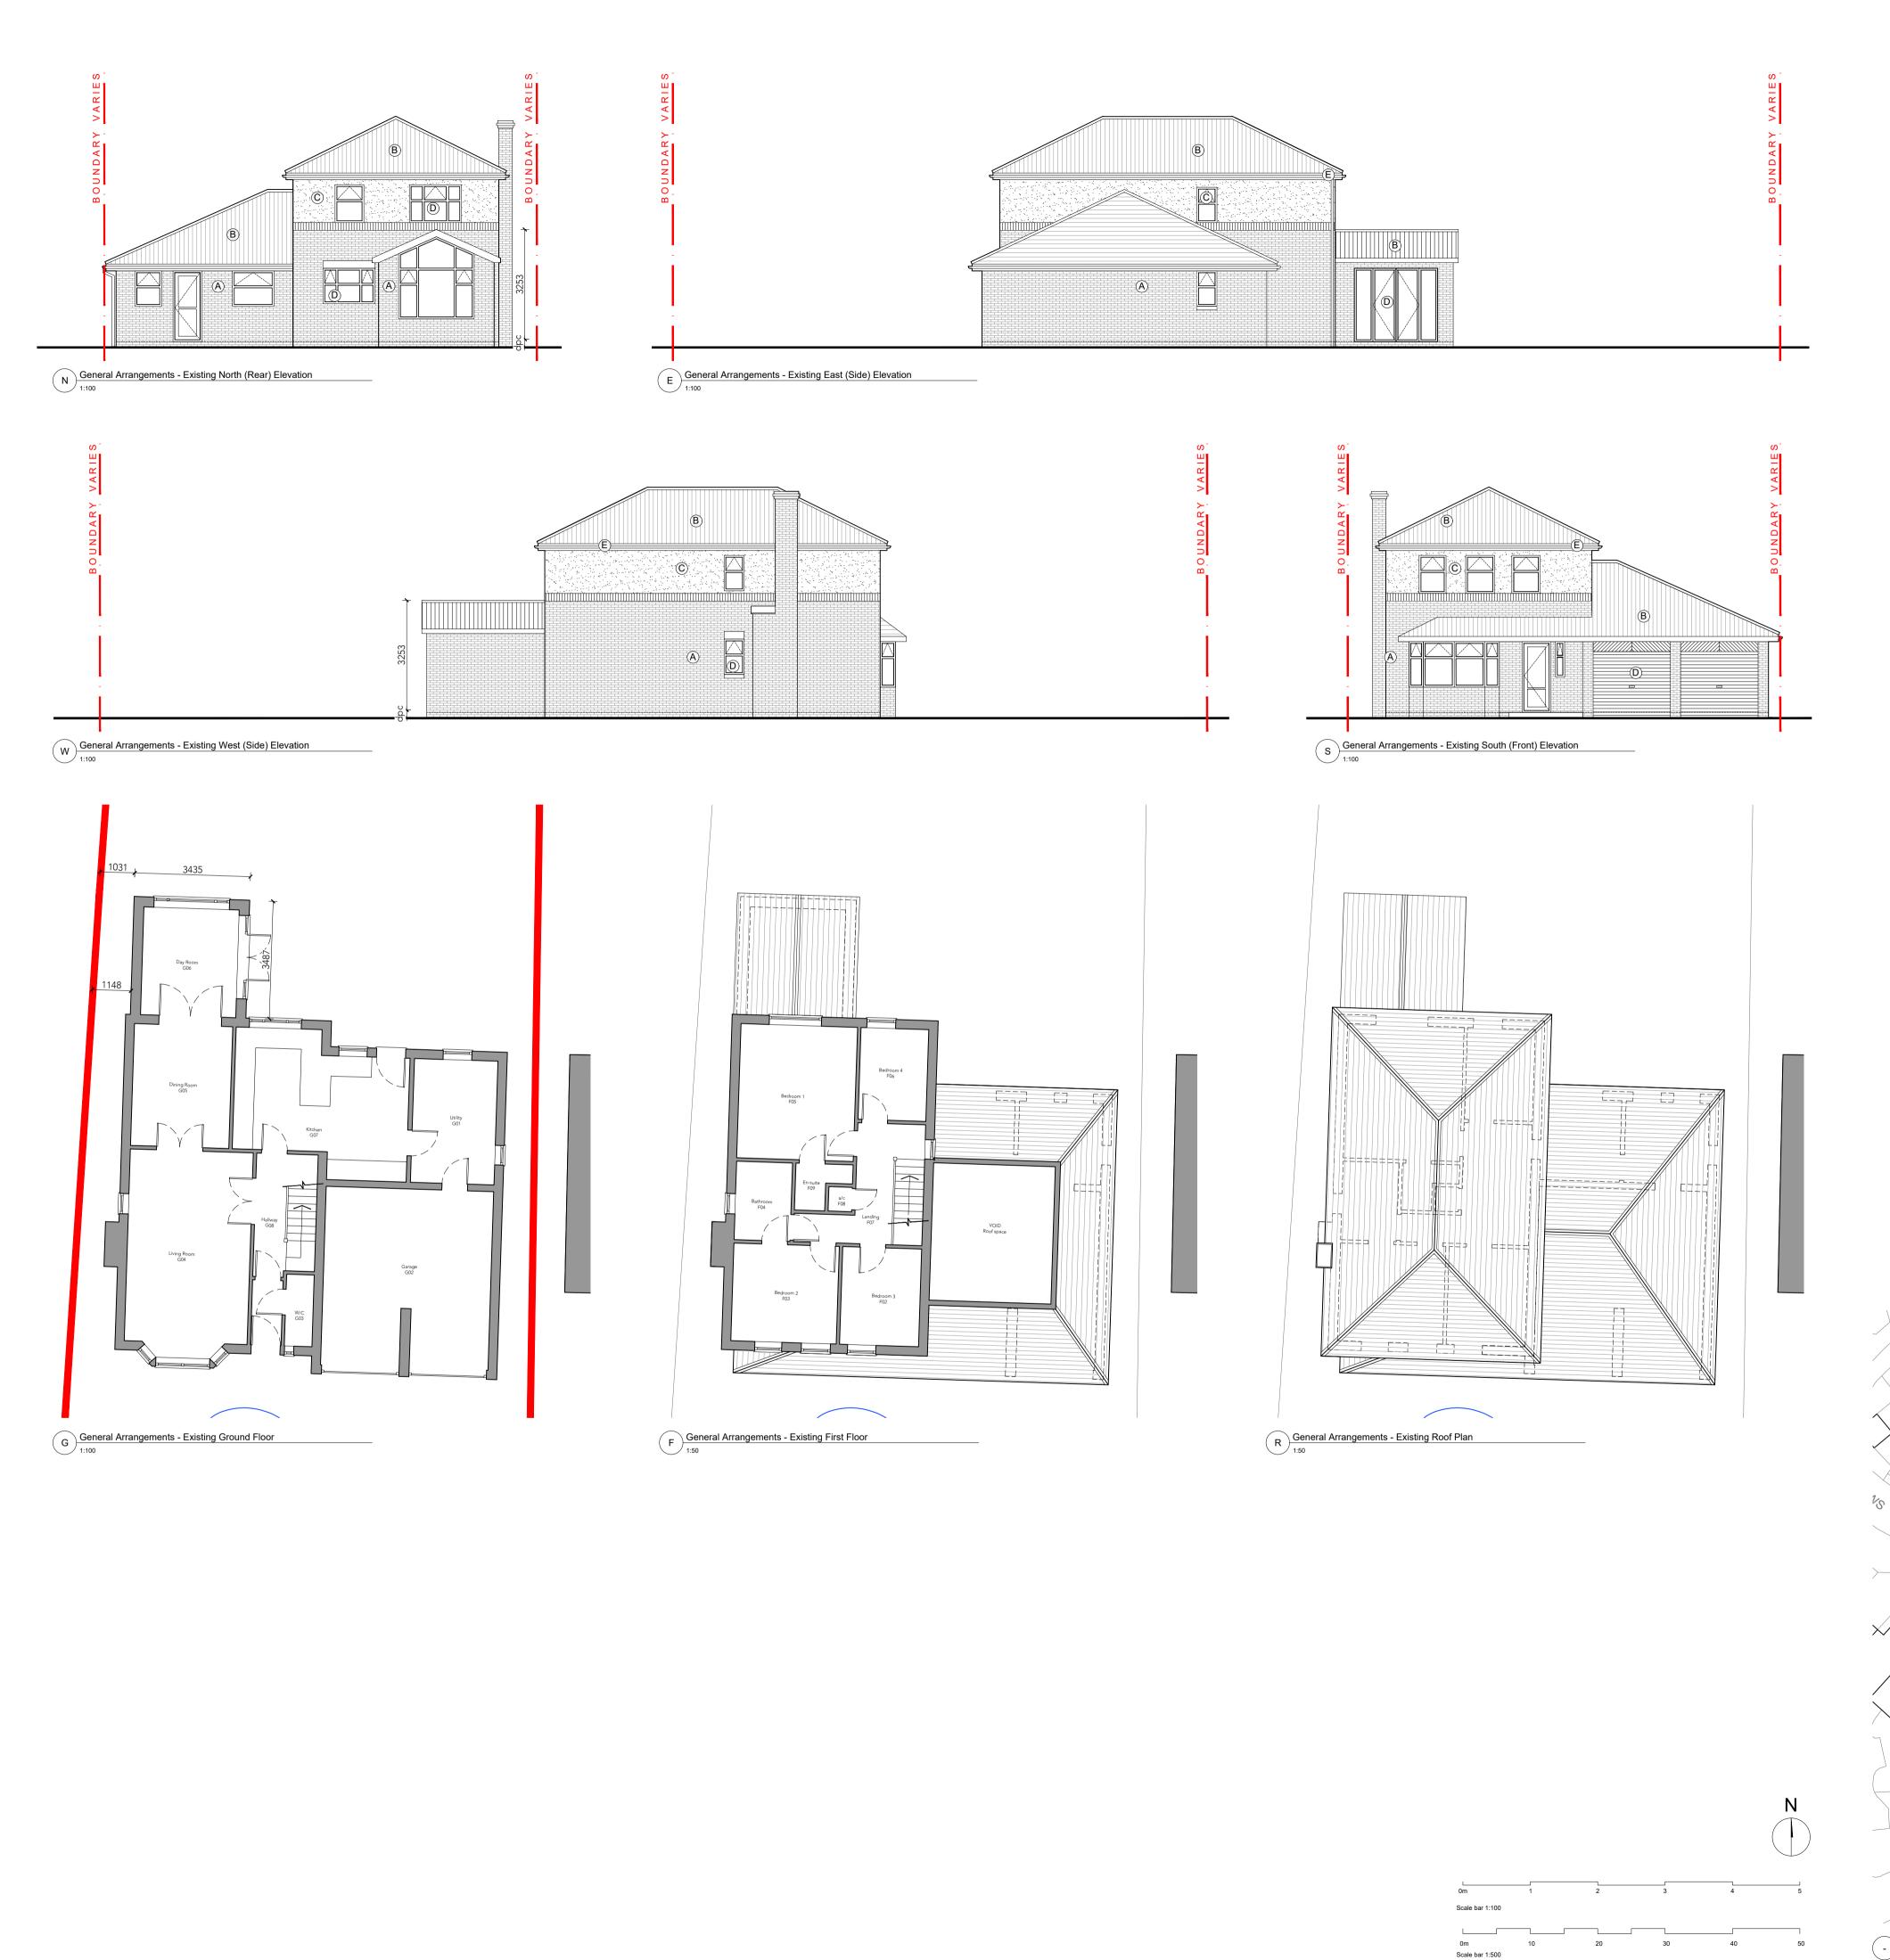

<u>Materials</u>

Red Brick

Red Clay Plantiles

DO NOT SCALE FROM THIS DRAWING.

© White Render

White uPVC Window/Door

White uPVC Rainwater Goods
 Velux

<u>Key</u>

Existing

Area:
Site - 434.6m<sup>2</sup>

Existing:
Ground - 118.9m²
First - 61.3m²
Total - 180.2m²
\*all areas given as Gross External Areas totals – ground & first floor combined

Denotes tree canopy size
NB: locations & sizes shown approximate only

Denotes hedges
NB: locations & sizes shown approximate only

| P2          | ISSUED FOR PLANNING - Elevation titles amended | 15.09.21 | KP        |
|-------------|------------------------------------------------|----------|-----------|
| P1          | ISSUED FOR PLANNING                            | 08.09.21 | KP        |
| revision    | description                                    | date     | initials  |
| project no. | drawing no                                     |          | rev       |
| 2107        | (PL)002                                        |          | P2        |
| drawing     | 1 Valley View                                  | scale    | AS @ A1   |
|             | General Arrangements                           | date     | Sept 2021 |
|             | Existing Plans and Elevations                  | drawn    | KP        |
| project     | 1 Valley View                                  | checked  | KP        |
|             | Washington, NE38 8SL                           | printed  | 15.09.21  |
| client      | Mr Antliff                                     |          |           |