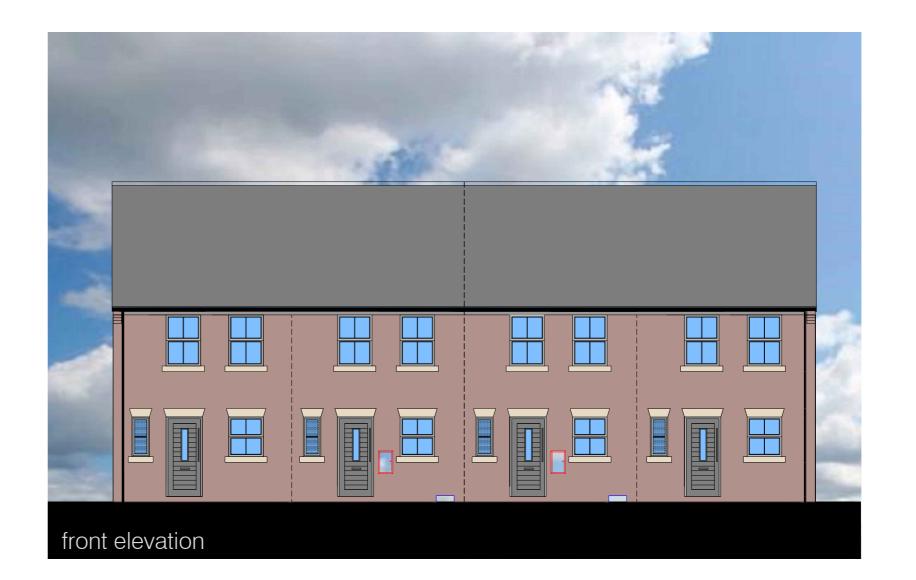

This drawing is the copyright of Sangwin Architects Ltd

Contact details:

user@sangwinarchitects.co.uk office O1482 887729

07903 304955 address 20 Flemingate, Beverley, East Yorkshire, HU17 OLF

Scale Bar

rear elevation