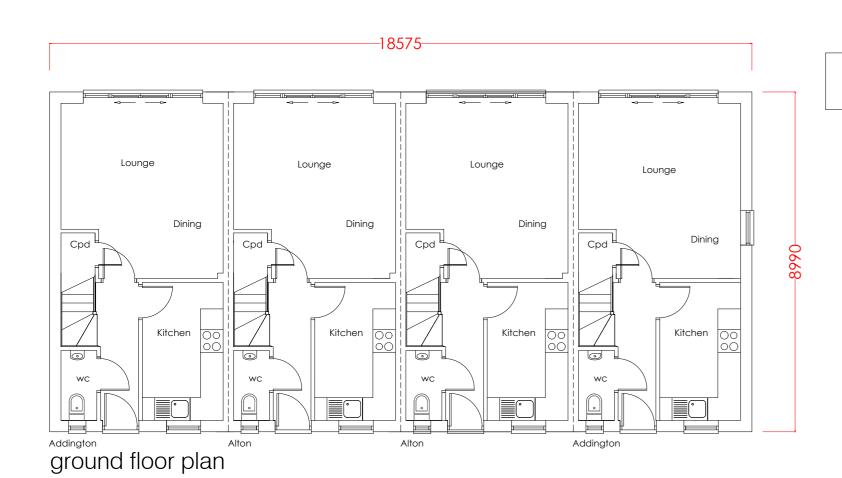

side elevation

Peter Ward Homes

Project Description

Hornsea Road Leven East Yorkshire

Drawing Title
Alton & Addington

Date first drawn 2 September 2021

Scale 1:100 @ A2

Job Number 3117/52