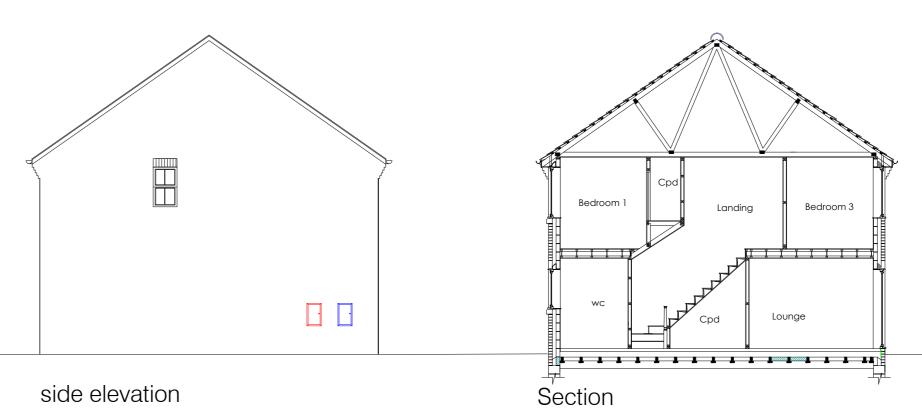

side elevation

Peter Ward Homes

Project Description

Hornsea Road Leven East Yorkshire

Drawing Title
Alton & Addington

Date first drawn 2 September 2021

Scale 1:100 @ A2

Job Number 3117/52