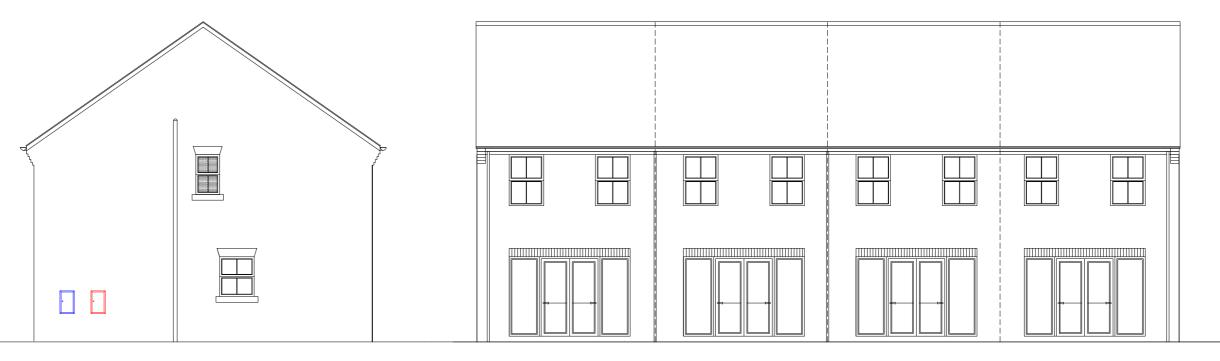

This drawing is the copyright of Sangwin Architects Ltd

Contact details:

user@sangwinarchitects.co.uk office O1482 887729

07903 304955 address 20 Flemingate, Beverley, East Yorkshire, HU17 OLF

Scale Bar

rear elevation

side elevation

Peter Ward Homes

Project Description

Hornsea Road Leven East Yorkshire

Drawing Title
Alton & Addington

Date first drawn 2 September 2021

Scale 1:100 @ A2

Job Number 3117/52