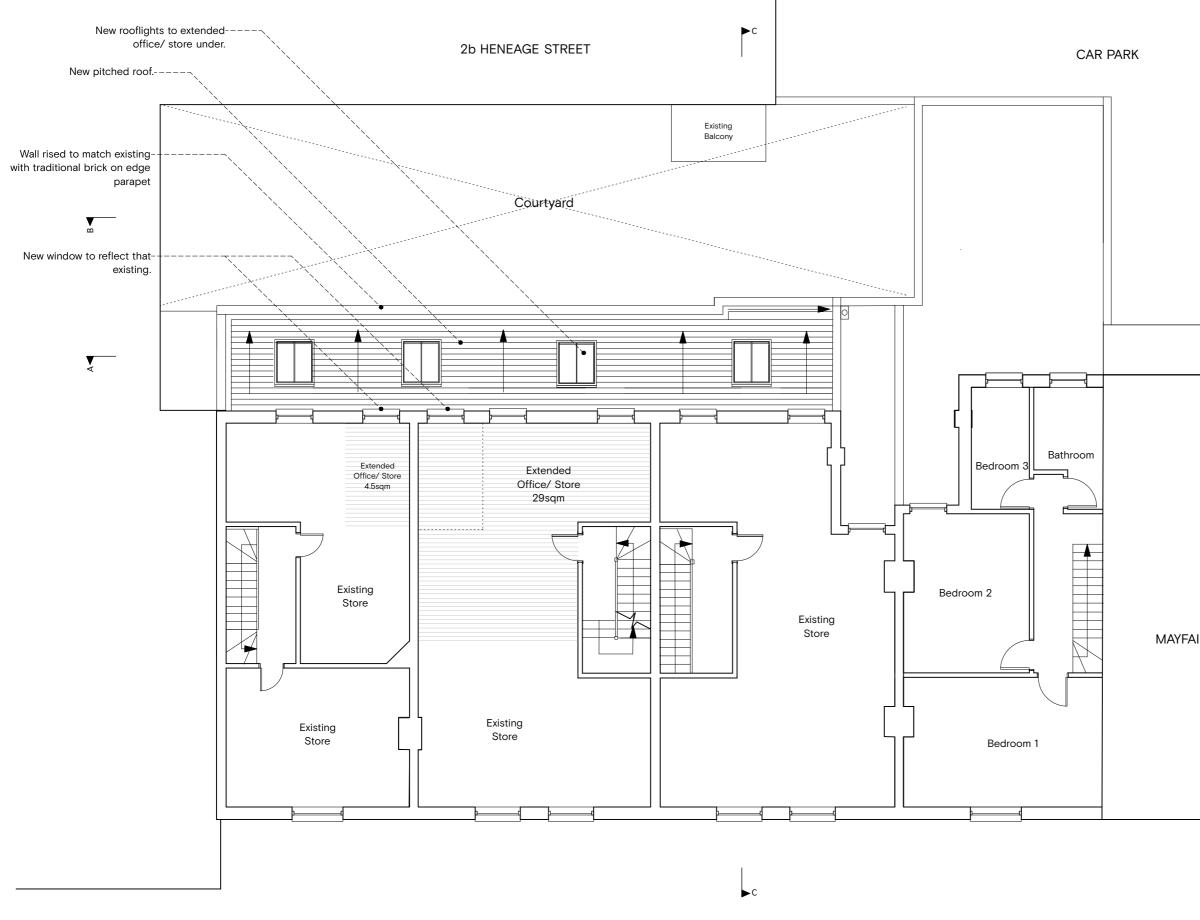

Notes

| С        | 06.09.21 | Revised Scheme for Planning         |
|----------|----------|-------------------------------------|
| В        | 18.06.21 | General Revision - Flat 3           |
| А        | 16.06.21 | General Revision - Reduce terraces. |
| Revision | Date     | Description                         |

## CLEMENTS & POR ER ARCHITECTS

A: 63 Rivington Street, London, EC2A 3QQ T: 020 7739 5799 E: info@clementsporter.co.uk W: www.clementsporter.co.uk

| Project                                                  | 50-56 Brick Lane,<br>London E1 6RF |  |  |
|----------------------------------------------------------|------------------------------------|--|--|
| Title                                                    | Second Floor Plan<br>Proposed      |  |  |
| Scale                                                    | 1:100@A3                           |  |  |
| Date.                                                    | 28/01/21                           |  |  |
| Drawn By                                                 | CS + AM                            |  |  |
| Drawing No.                                              | 1031.103C                          |  |  |
| Do not scale from this drawing This drawing is copyright |                                    |  |  |

MAYFAIR HOTEL

M m

Do not scale from this drawing

This drawing is copyright