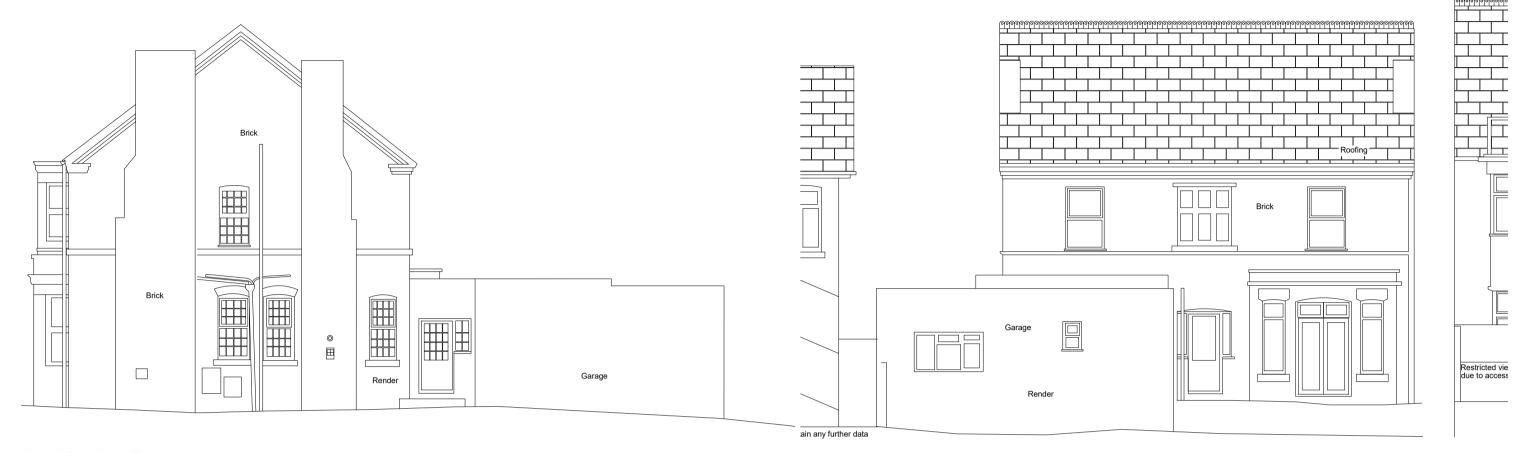

Rear Elevation Existing
1 : 100

⊞

**REVISION:** 

Rear Elevation - Proposed 1:100

Minesh Patel Archite

## South Elevation - Existing Copy 1 1 : 100

South Elevation - Proposed 1:100

|      |                    |                       | 0              | 1.00m | 2.0m    |
|------|--------------------|-----------------------|----------------|-------|---------|
| ects | PROJECT: 0078      |                       | DRAWING TITLE: |       | REV NO: |
|      | Aglovale, Dover St |                       | Elevations     |       |         |
|      |                    |                       |                |       |         |
|      | STAGE:             | ISSUE DATE:           |                |       |         |
|      | 27/07/21<br>SCALE: | 27/07/21<br>DRAWN BY: | DRAWING NO:    |       |         |
|      | 1 : 100 @A1        | Author                | -E00           |       |         |