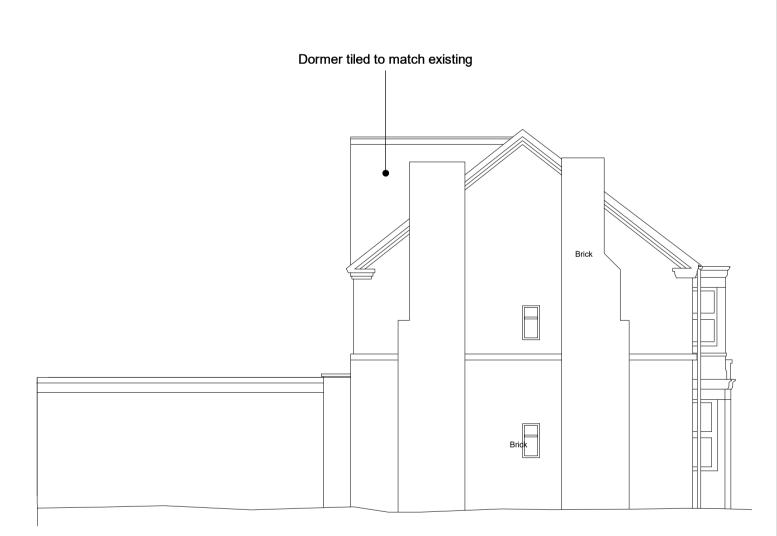

## South Elevation - Existing Copy 1 1 : 100

South Elevation - Proposed 1:100

|      |                    |                       | 0              | 1.00m | 2.0m    |
|------|--------------------|-----------------------|----------------|-------|---------|
| ects | PROJECT: 0078      |                       | DRAWING TITLE: |       | REV NO: |
|      | Aglovale, Dover St |                       | Elevations     |       |         |
|      |                    |                       |                |       |         |
|      | STAGE:             | ISSUE DATE:           |                |       |         |
|      | 27/07/21<br>SCALE: | 27/07/21<br>DRAWN BY: | DRAWING NO:    |       |         |
|      | 1 : 100 @A1        | Author                | -E00           |       |         |