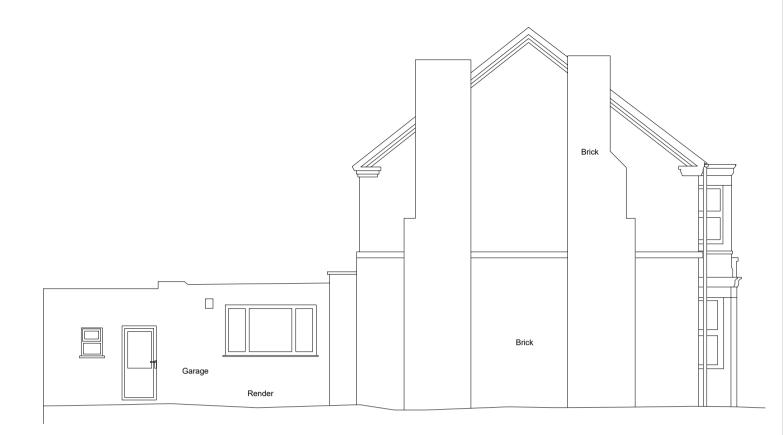

## South Elevation - Existing Copy 1 1 : 100

South Elevation - Proposed 1:100

|      |                    |                       | 0              | 1.00m | 2.0m    |
|------|--------------------|-----------------------|----------------|-------|---------|
| ects | PROJECT: 0078      |                       | DRAWING TITLE: |       | REV NO: |
|      | Aglovale, Dover St |                       | Elevations     |       |         |
|      |                    |                       |                |       |         |
|      | STAGE:             | ISSUE DATE:           |                |       |         |
|      | 27/07/21<br>SCALE: | 27/07/21<br>DRAWN BY: | DRAWING NO:    |       |         |
|      | 1 : 100 @A1        | Author                | -E00           |       |         |