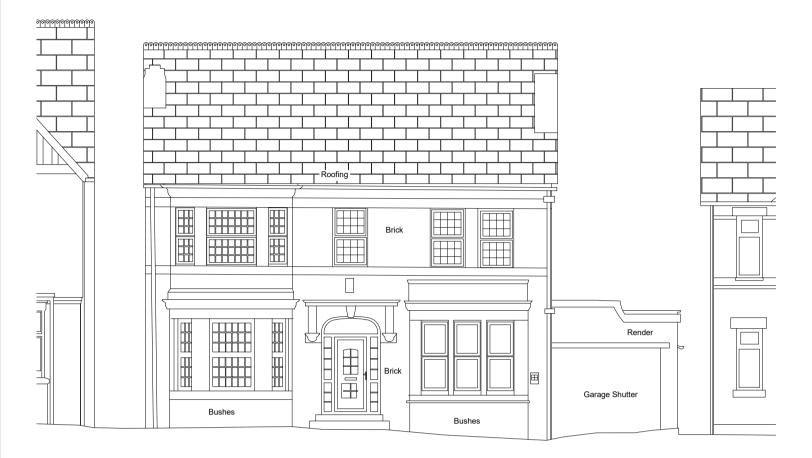

North Elevation - Existing 1:100

Brick Brick Brick Brick Bushes Bushes

> Front Elevation - Proposed 1:100

Front Elevation - Existing

1 : 100

North Elevation - Proposed 1:100

| KEY: | GENERAL NOTES:<br>USE FIGURED DIMENSIONS ONLY<br>DO NOT SCALE OFF DRAWINGS<br>CHECK ALL DIMENSIONS ON SITE<br>COPYRIGHT O'DONNELL + TUOMEY ARCHITECTS | NOTES: |
|------|-------------------------------------------------------------------------------------------------------------------------------------------------------|--------|
| N    |                                                                                                                                                       |        |