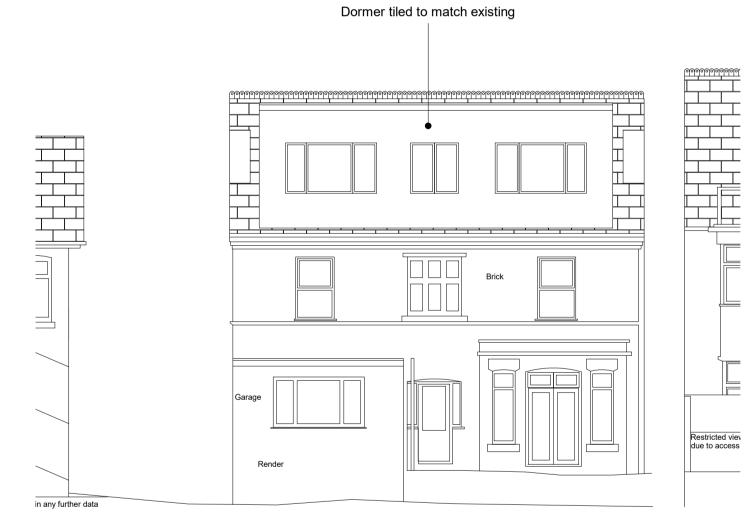

North Elevation - Existing 1:100

Brick Brick Brick Brick Bushes Bushes

> Front Elevation - Proposed 1:100

Front Elevation - Existing

1 : 100

North Elevation - Proposed 1:100

| KEY: | GENERAL NOTES:<br>USE FIGURED DIMENSIONS ONLY<br>DO NOT SCALE OFF DRAWINGS<br>CHECK ALL DIMENSIONS ON SITE<br>COPYRIGHT O'DONNELL + TUOMEY ARCHITECTS | NOTES: |
|------|-------------------------------------------------------------------------------------------------------------------------------------------------------|--------|
| N    |                                                                                                                                                       |        |