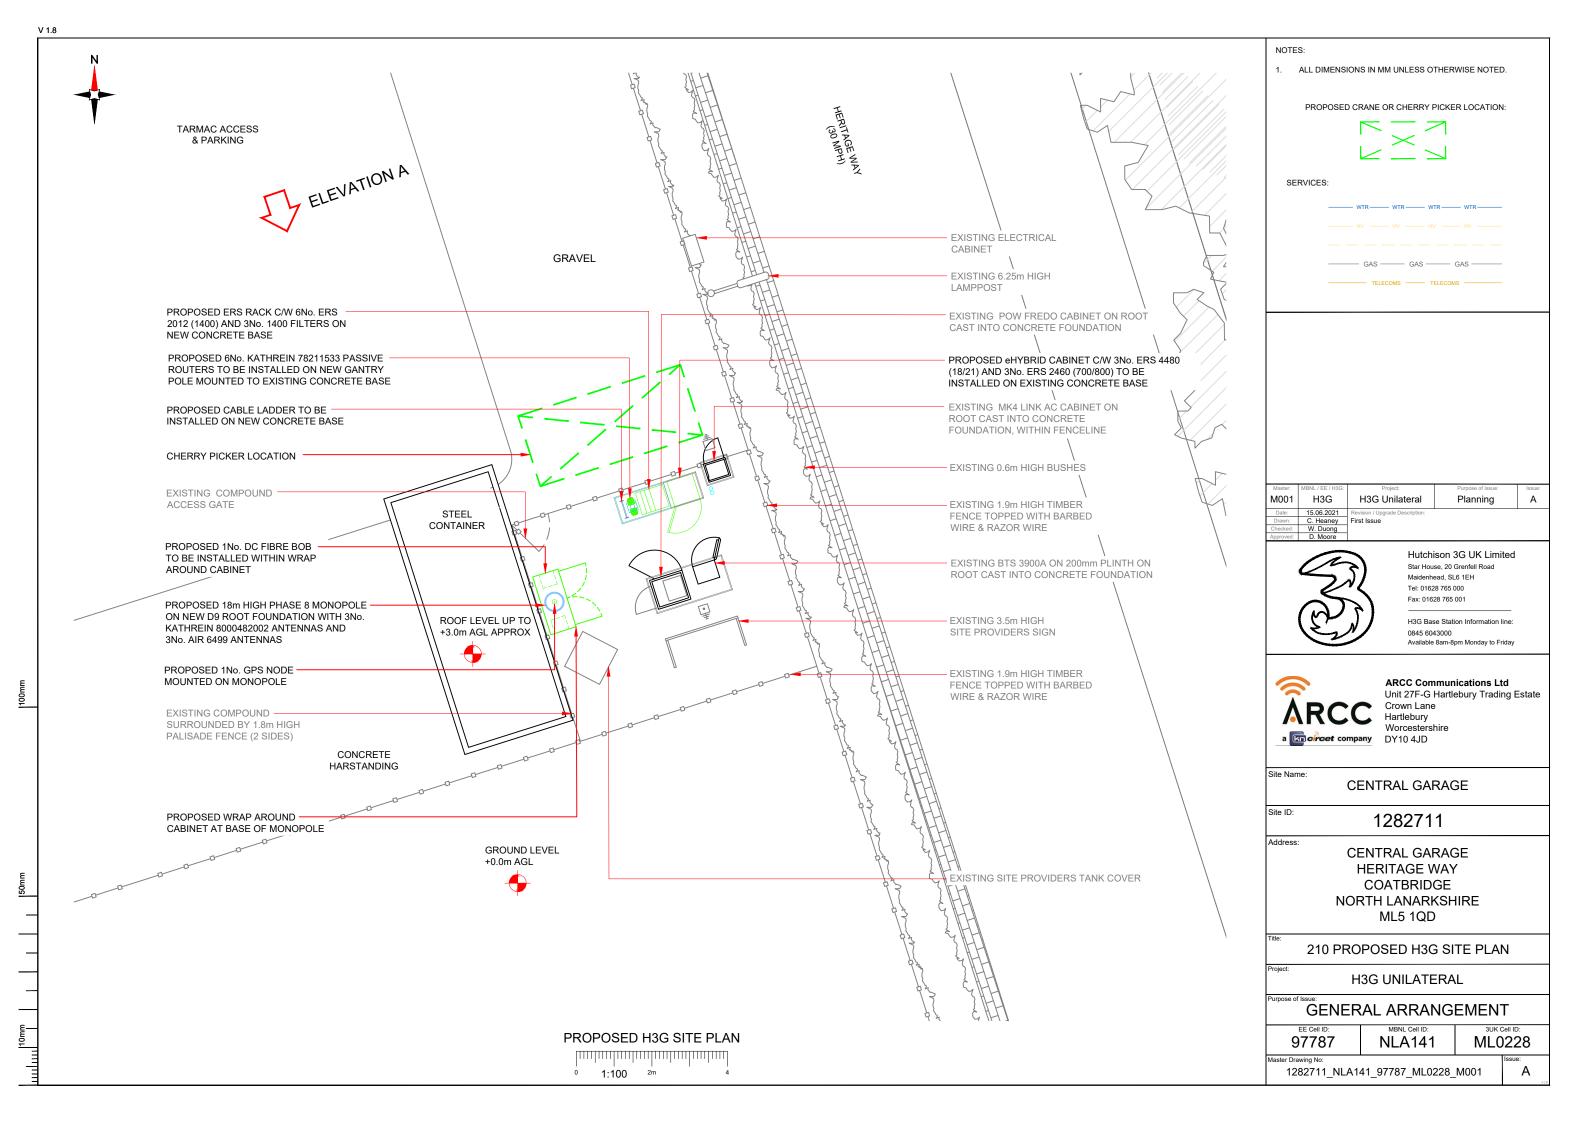

Site Provider's Property Boundary Access Route To Site

Access Route

M001 H3G H3G Unilateral Planning

Hutchison 3G UK Limited Star House, 20 Grenfell Road

Maidenhead, SL6 1EH Tel: 01628 765 000 Fax: 01628 765 001