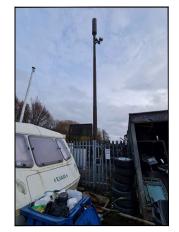

## SITE LOCATION PLAN

1:1250 <sup>25m</sup>

SITE PHOTOGRAPH

GOOGLE MAPS QR CODE

GOOGLE MAPS - https://goo.gl/maps/VMBfcyU4w6NuFvUc7

GOOGLE STREETVIEW - https://goo.gl/maps/yCgA72XdVX8J8sjq8

NOTES:

1. ALL DIMENSIONS IN MM UNLESS OTHERWISE NOTED.