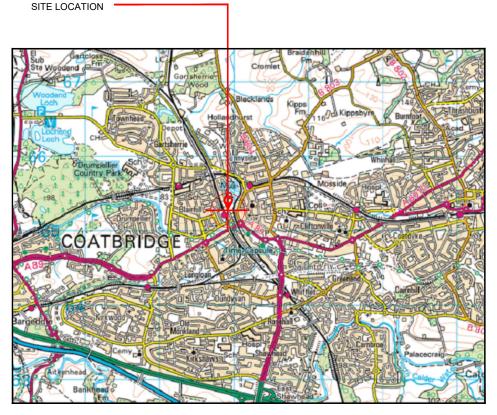

Reproduced by permission of Ordnance Survey on behalf of the Controller of Her Majesty's Stationery Office All rights reserved. © Crown Copyright licence no. 100062117

## SITE AREA PLAN

0 1:50,000 1km



## SITE LOCATION PLAN

1:1250 <sup>25m</sup>



SITE PHOTOGRAPH



GOOGLE MAPS QR CODE

GOOGLE MAPS - https://goo.gl/maps/VMBfcyU4w6NuFvUc7

GOOGLE STREETVIEW - https://goo.gl/maps/yCgA72XdVX8J8sjq8

NOTES:

1. ALL DIMENSIONS IN MM UNLESS OTHERWISE NOTED.

DIRECTIONS:
At Junction 5 of the M74, head left onto the slip road for A725 towards Bellshill/Coatbridge/East Kilbride/Edinburgh. At the roundabout, take the 2nd exit for Bellshill Road towards Bellshill/Carlise/Coatbridge/Edinburgh. Merge onto A725/Bellshill Road. Go through 2 roundabouts, staying on A725. At the roundabout, take th