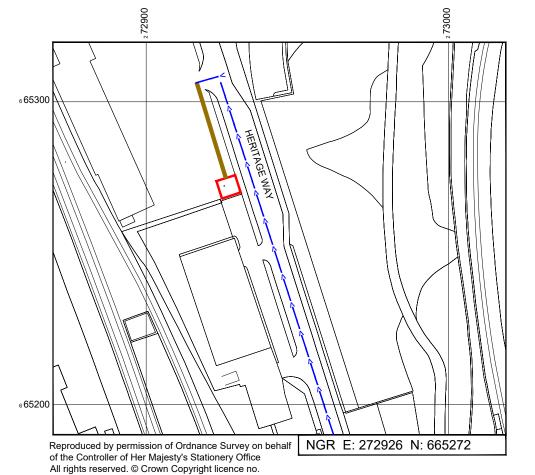

## SITE LOCATION PLAN

1:1250 <sup>25m</sup>

SITE PHOTOGRAPH

GOOGLE MAPS QR CODE

GOOGLE MAPS - https://goo.gl/maps/VMBfcyU4w6NuFvUc7

GOOGLE STREETVIEW - https://goo.gl/maps/yCgA72XdVX8J8sjq8

NOTES:

1. ALL DIMENSIONS IN MM UNLESS OTHERWISE NOTED.

DIRECTIONS:
At Junction 5 of the M74, head left onto the slip road for A725 towards Bellshill/Coatbridge/East Kilbride/Edinburgh. At the roundabout, take the 2nd exit for Bellshill Road towards Bellshill/Carlise/Coatbridge/Edinburgh. Merge onto A725/Bellshill Road. Go through 2 roundabouts, staying on A725. At the roundabout, take the 2nd exit. At the roundabout, take the 2nd exit for West Canal Street. Turn right onto Heritage Way. Site is on the left hand side of the

Site Provider's Property Boundary Access Route To Site

Access Route

M001 H3G H3G Unilateral Planning

Hutchison 3G UK Limited Star House, 20 Grenfell Road

Maidenhead, SL6 1EH Tel: 01628 765 000 Fax: 01628 765 001