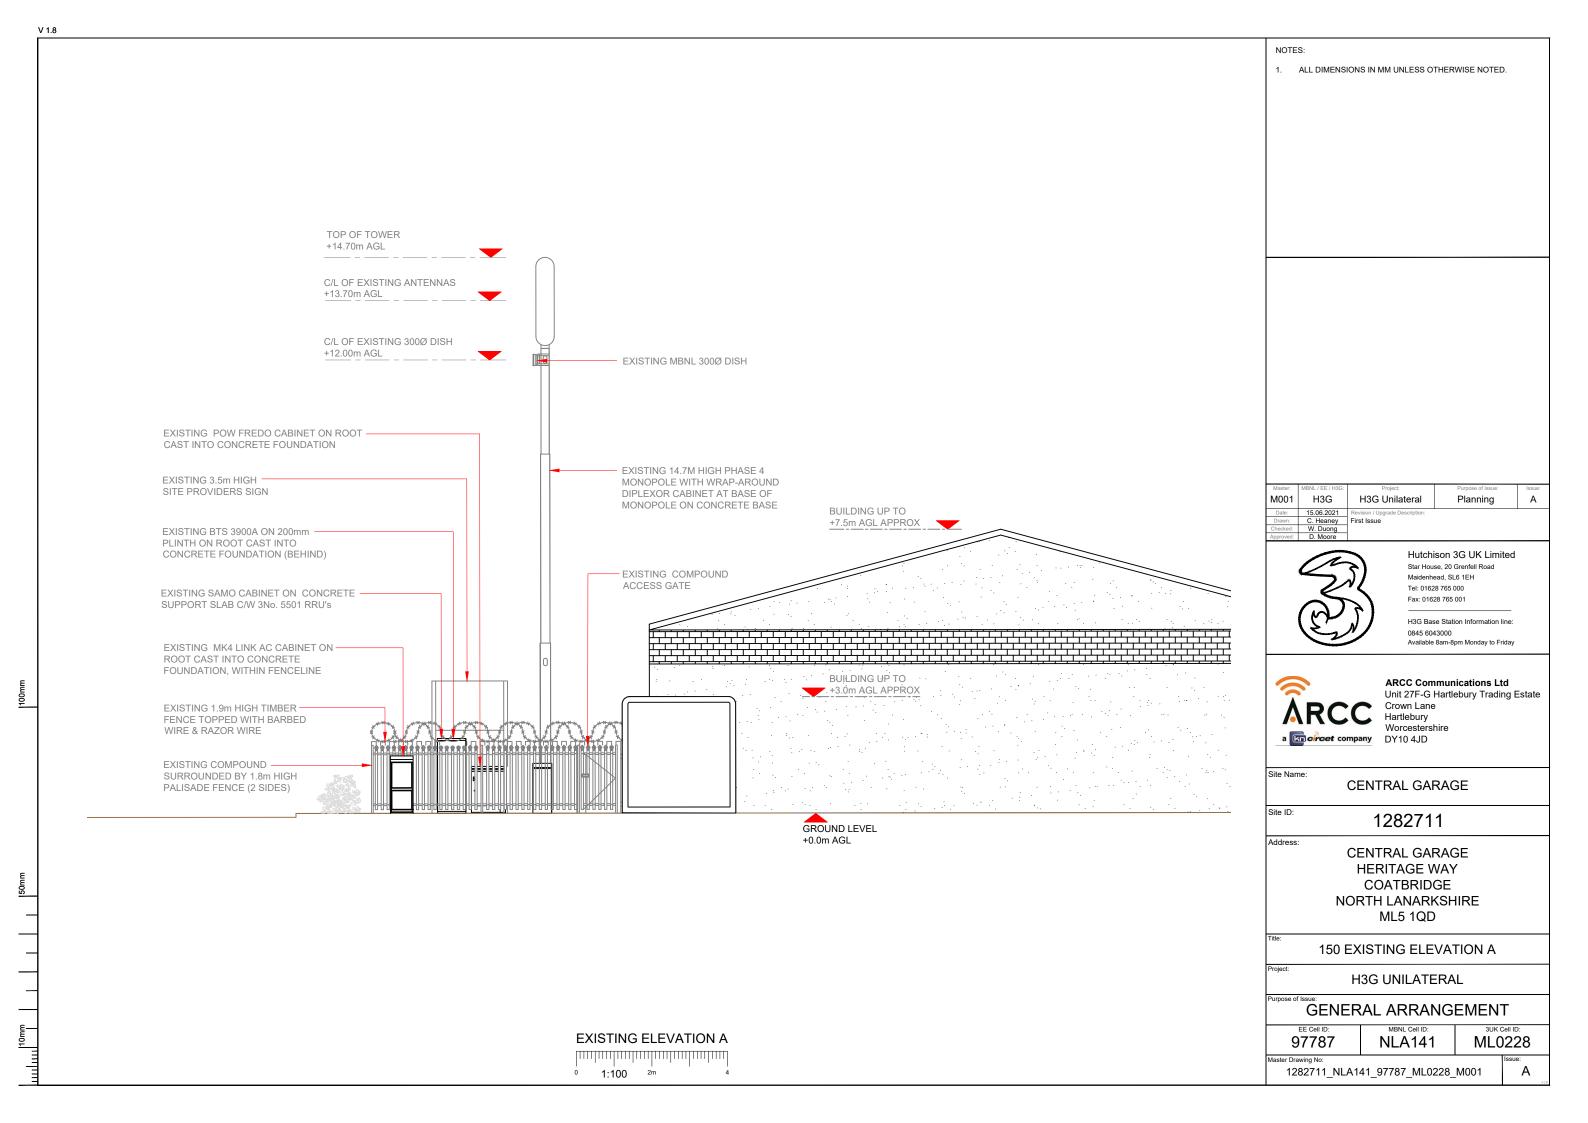

## SITE LOCATION PLAN

1:1250 <sup>25m</sup>

SITE PHOTOGRAPH

GOOGLE MAPS QR CODE

GOOGLE MAPS - https://goo.gl/maps/VMBfcyU4w6NuFvUc7

GOOGLE STREETVIEW - https://goo.gl/maps/yCgA72XdVX8J8sjq8

NOTES:

1. ALL DIMENSIONS IN MM UNLESS OTHERWISE NOTED.

**CENTRAL GARAGE HERITAGE WAY** COATBRIDGE NORTH LANARKSHIRE ML5 1QD

002 SITE LOCATION PLAN

H3G UNILATERAL

**GENERAL ARRANGEMENT** 

EE Cell ID 97787 **NLA141** 

ML0228

1282711\_NLA141\_97787\_ML0228\_M001