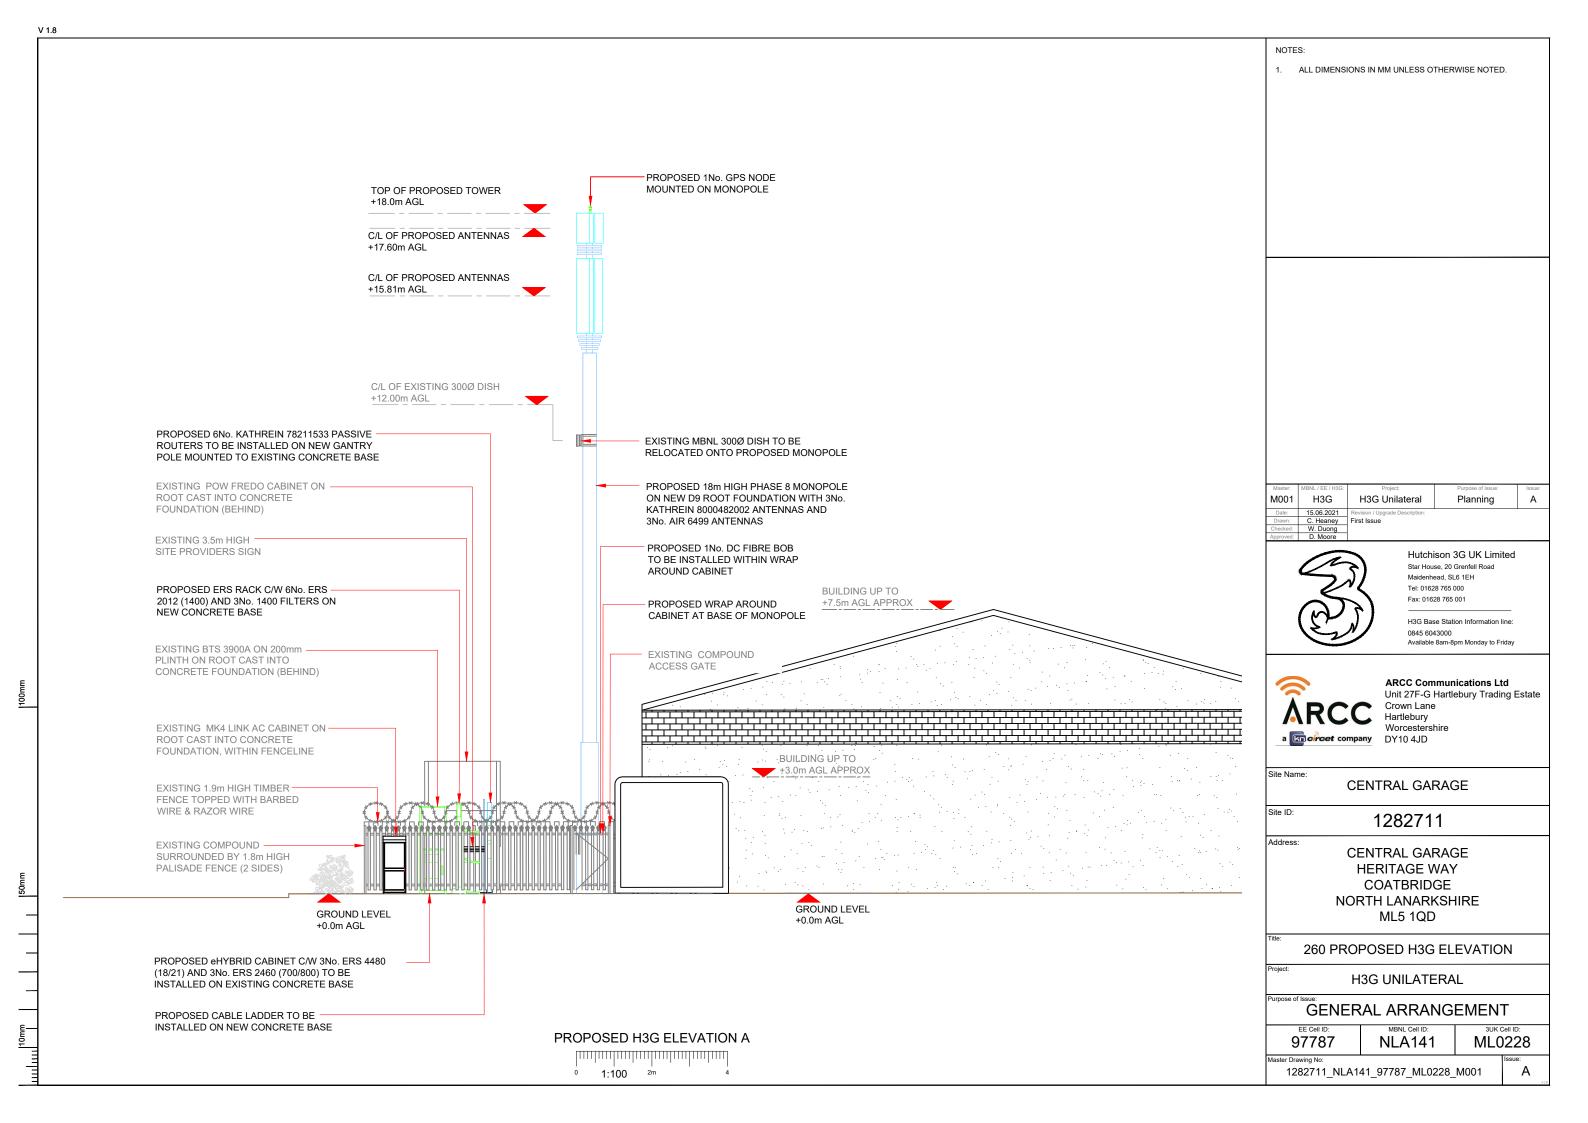

**CENTRAL GARAGE HERITAGE WAY** COATBRIDGE NORTH LANARKSHIRE ML5 1QD

002 SITE LOCATION PLAN

H3G UNILATERAL

**GENERAL ARRANGEMENT** 

EE Cell ID 97787 **NLA141** 

ML0228

1282711\_NLA141\_97787\_ML0228\_M001