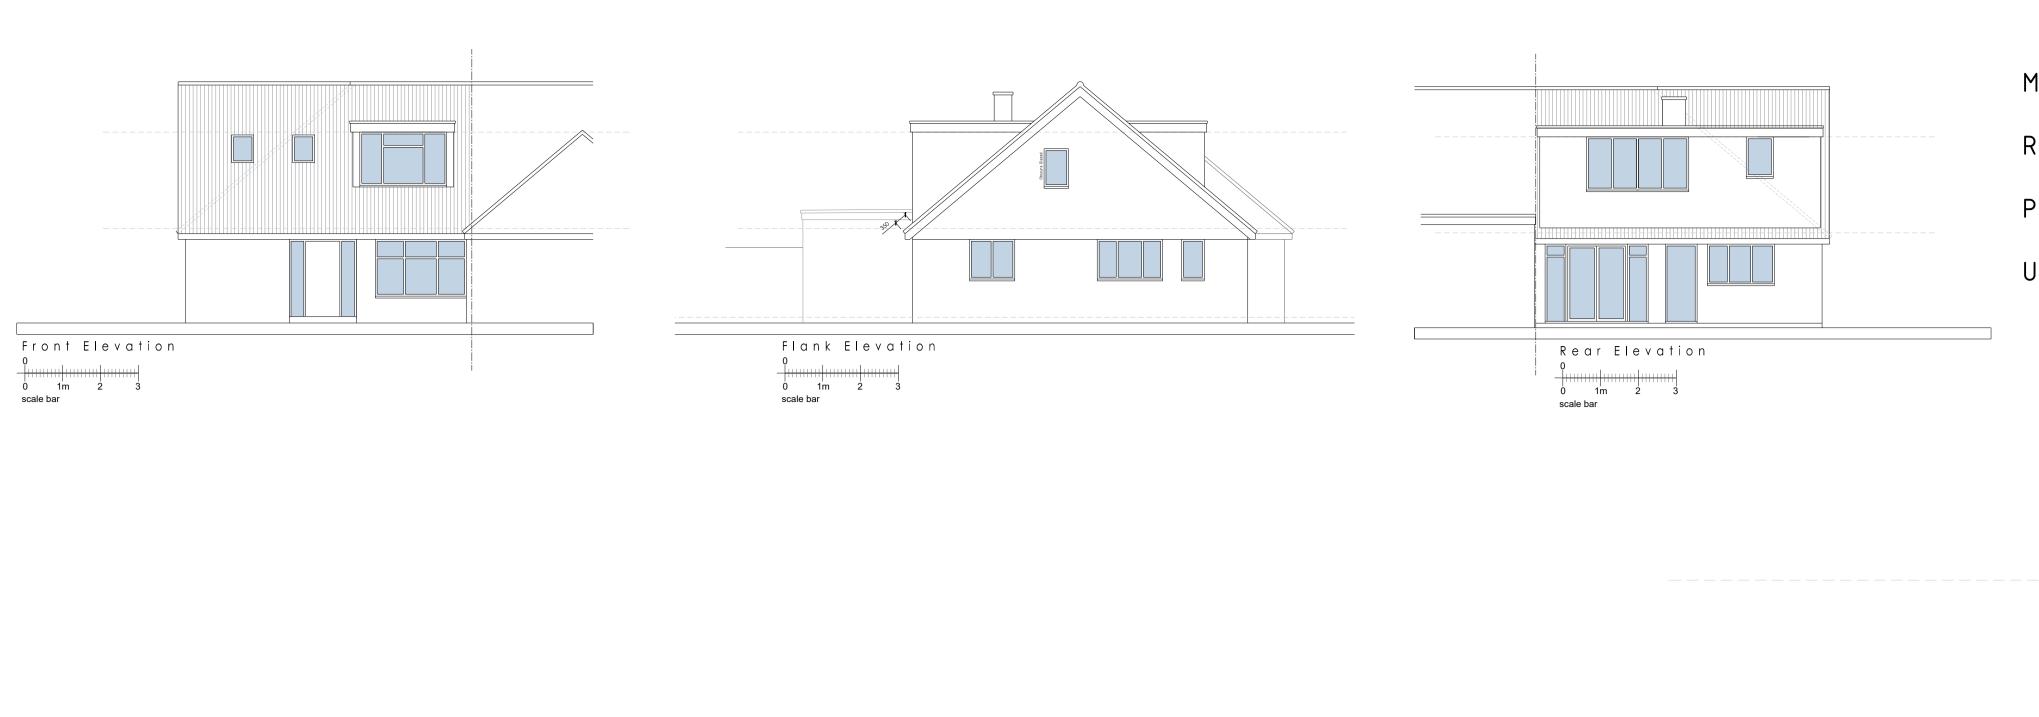

MATERIALS TO MATCH EXISTING :

RENDER FINISH

PLAIN TILES

UPVC WINDOWS

General notes:

All work to comply with current British Standards, Building Regulation and codes of practice.

NO responsibility can be taken if dimensions are scaled from this drawing. Building Regulation Approval to be PASSED before any work commence on site.