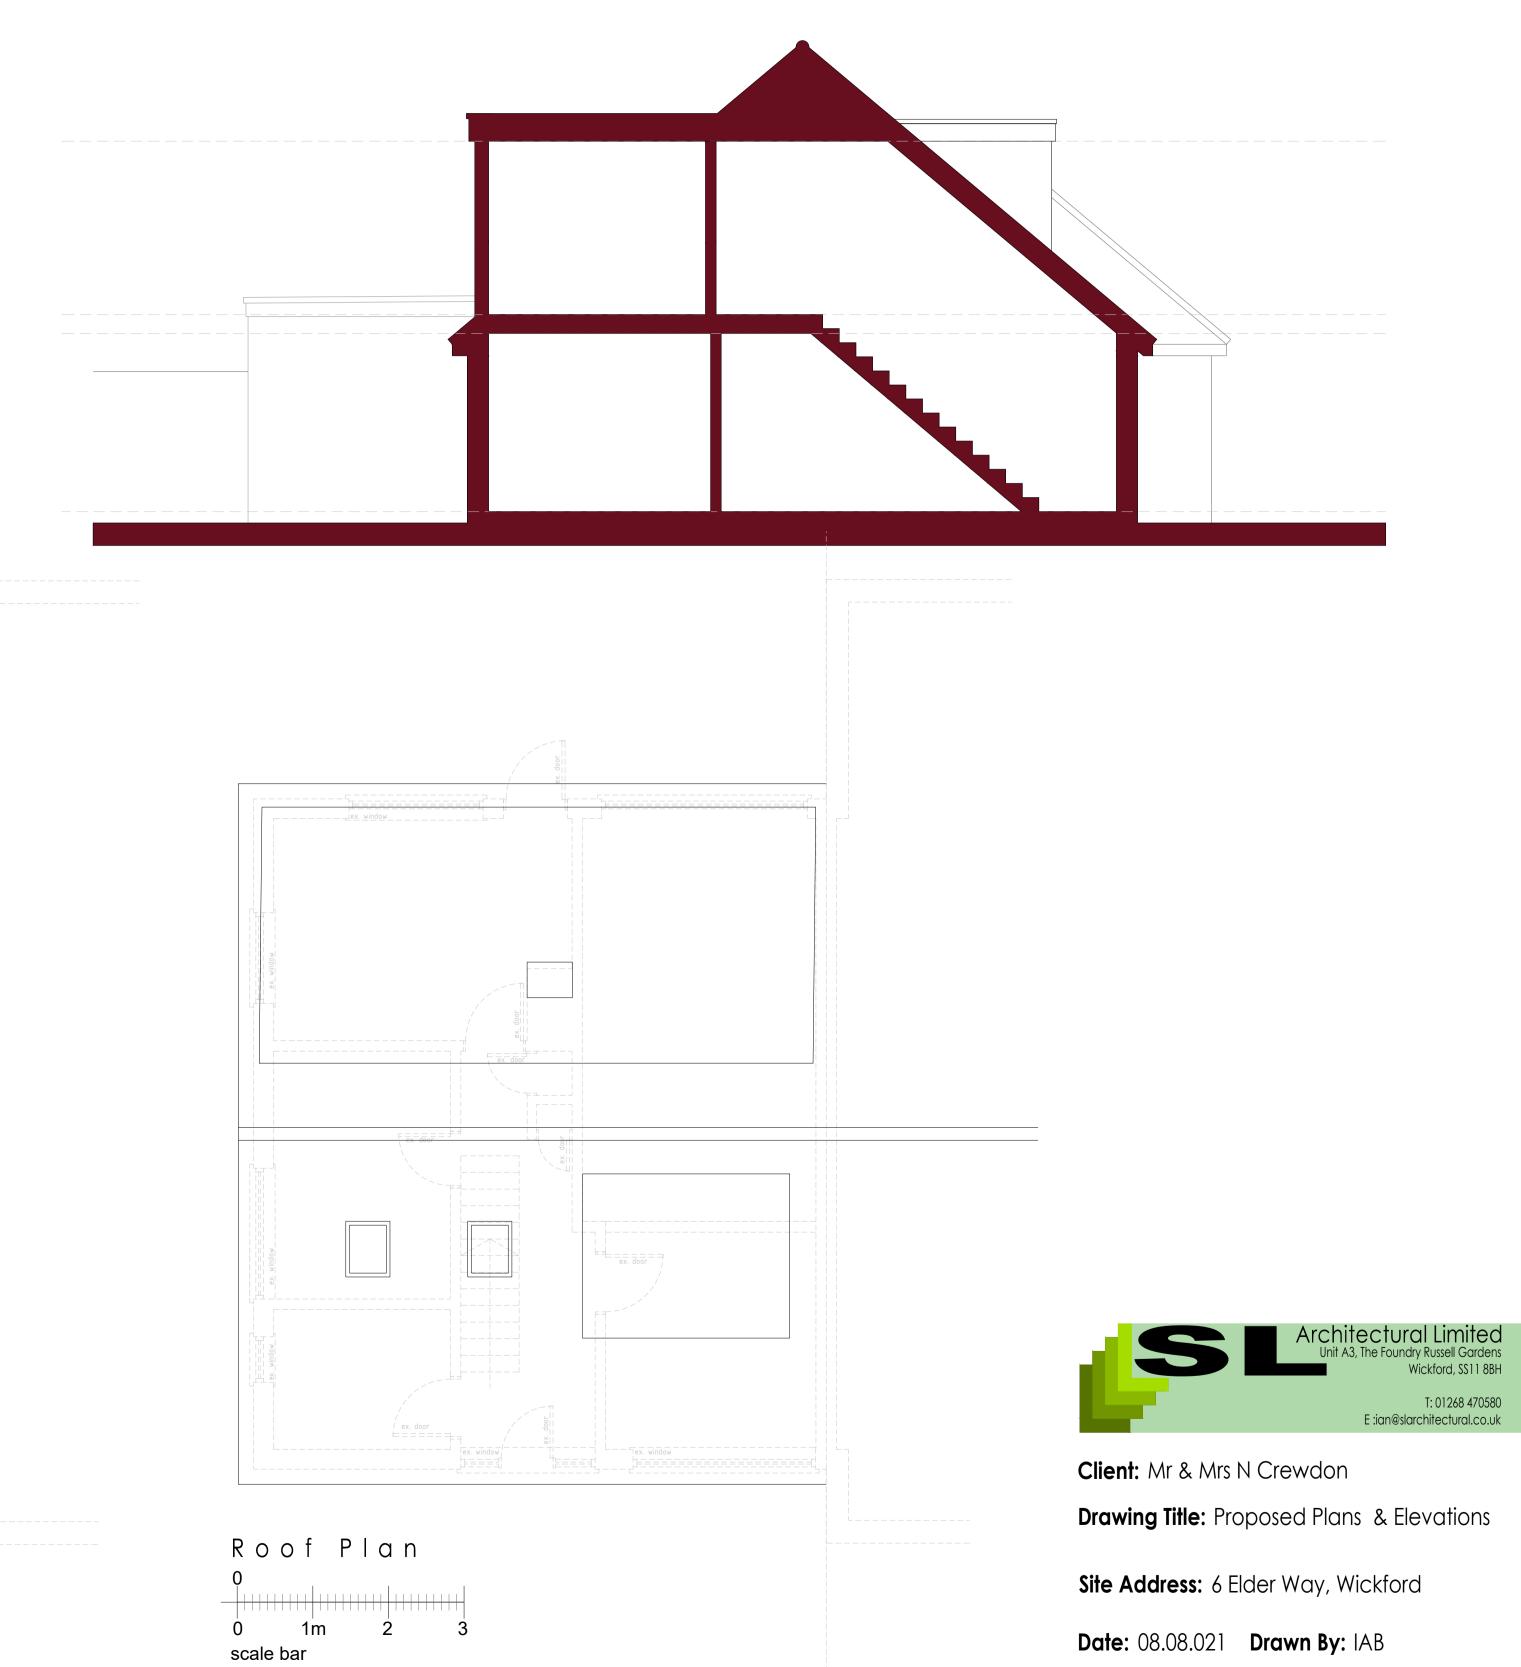

2150

2341

First Floor

scale bar

Dressing

Bathroom

Kitchen

Study

Sh. Room

scale bar

Ground Floor

Living Room

4700

Bedroom

3558

Bedroom