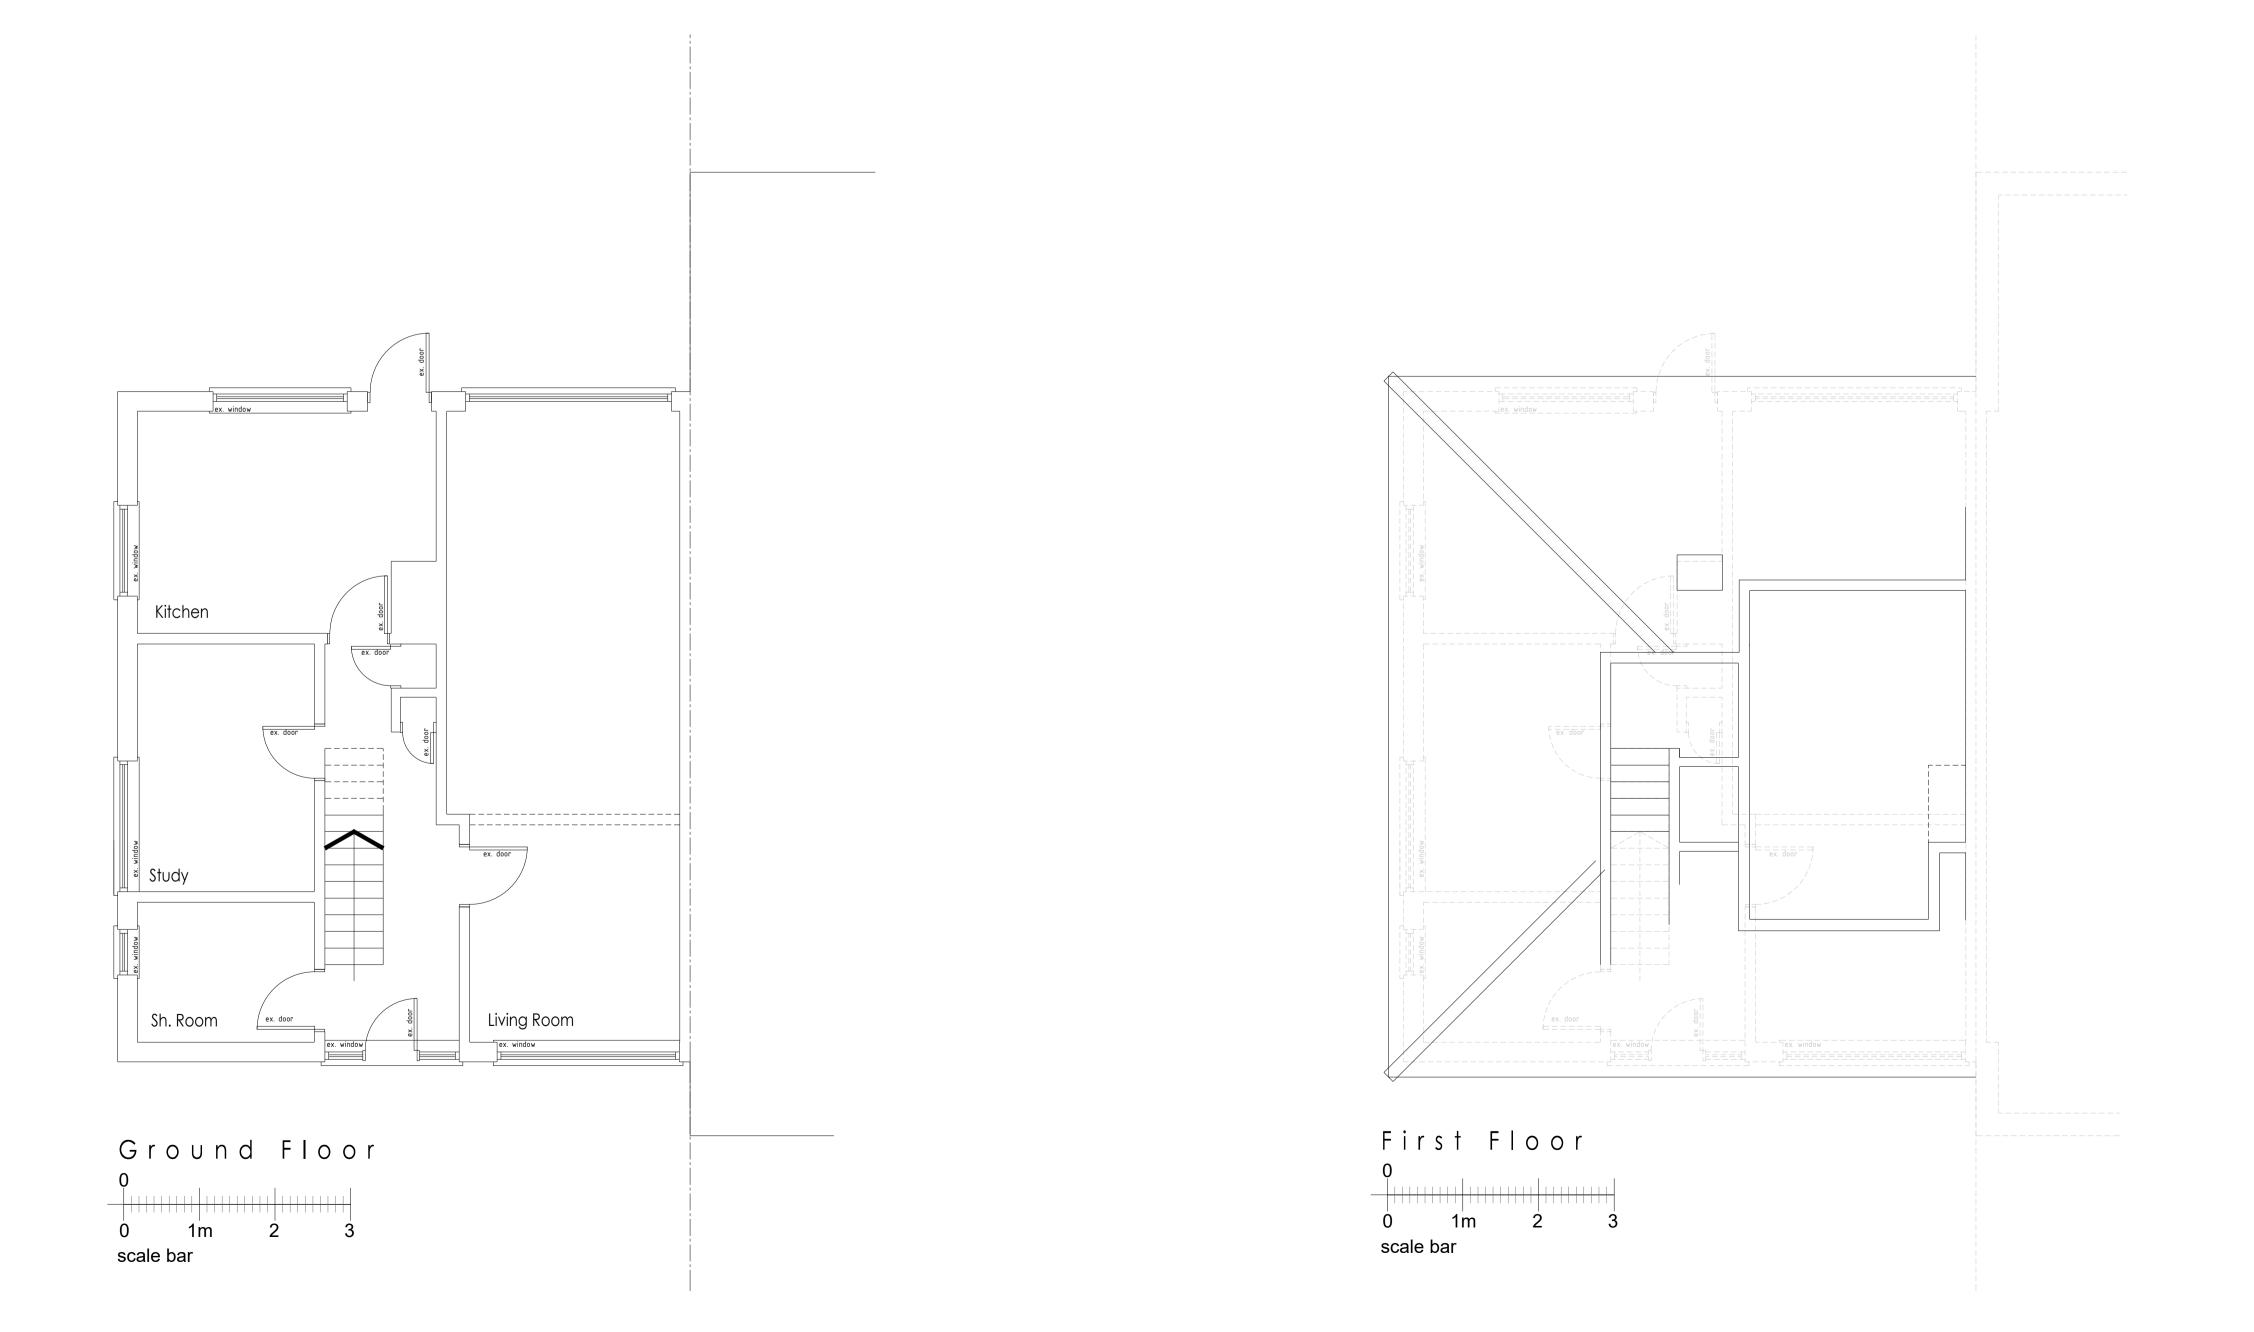

**Drawing Title:** Existing Plans & Elevations

Site Address: 6 Elder Way, Wickford

**Date:** 08.08.021 **Drawn By:** IAB

**Scale:** 1:50 & 1:100 @A1

Stage: Planning

Dwg No: SL21.06.351-01