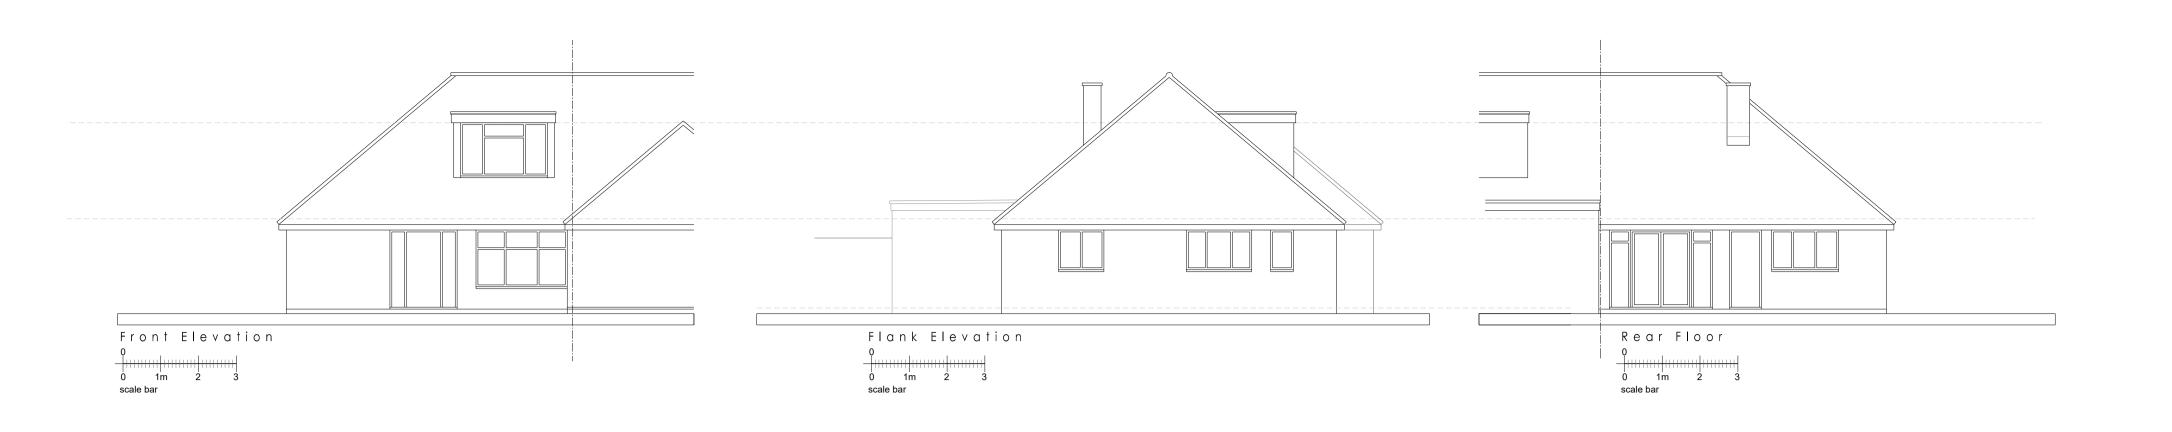

**Drawing Title:** Existing Plans & Elevations

Site Address: 6 Elder Way, Wickford

**Date:** 08.08.021 **Drawn By:** IAB

**Scale:** 1:50 & 1:100 @A1

Stage: Planning

Dwg No: SL21.06.351-01