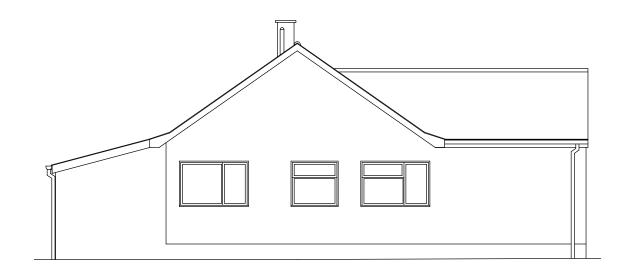

NORTH ELEVATION 1:100

EAST ELEVATION 1:100

SOUTH ELEVATION 1:100

| suzi smith                                                                                                                               |                     |
|------------------------------------------------------------------------------------------------------------------------------------------|---------------------|
| <b>Technical Architectural Services</b>                                                                                                  |                     |
| Old School House, Castlehillgate,                                                                                                        |                     |
| Lochmaben, Lockerbie. DG11 1NT.                                                                                                          |                     |
| Tel: 07801988570 email:suzi@suzismith.co.uk                                                                                              |                     |
| PROPOSED REPLACEMENT OF<br>EXISTING CONCRETE ROOF TILES<br>WITH SLATE, CEDAR COTTAGE<br>BALLPLAY ROAD, MOFFAT.<br>FOR MR & MRS F. BLACK. |                     |
| Survey Drawing                                                                                                                           |                     |
| Date: 03/09/2                                                                                                                            | Drg. No: 21-50-Surv |
| Revision:                                                                                                                                |                     |