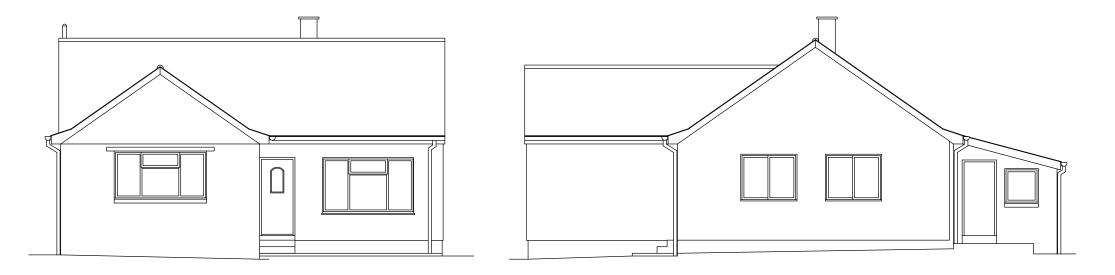

NORTH ELEVATION 1:100

EAST ELEVATION 1:100

SOUTH ELEVATION 1:100

| suzi smith                                                                                                                               |                     |
|------------------------------------------------------------------------------------------------------------------------------------------|---------------------|
| <b>Technical Architectural Services</b>                                                                                                  |                     |
| Old School House, Castlehillgate,                                                                                                        |                     |
| Lochmaben, Lockerbie. DG11 1NT.                                                                                                          |                     |
| Tel: 07801988570 email:suzi@suzismith.co.uk                                                                                              |                     |
| PROPOSED REPLACEMENT OF<br>EXISTING CONCRETE ROOF TILES<br>WITH SLATE, CEDAR COTTAGE<br>BALLPLAY ROAD, MOFFAT.<br>FOR MR & MRS F. BLACK. |                     |
| Survey Drawing                                                                                                                           |                     |
| Date: 03/09/2                                                                                                                            | Drg. No: 21-50-Surv |
| Revision:                                                                                                                                |                     |