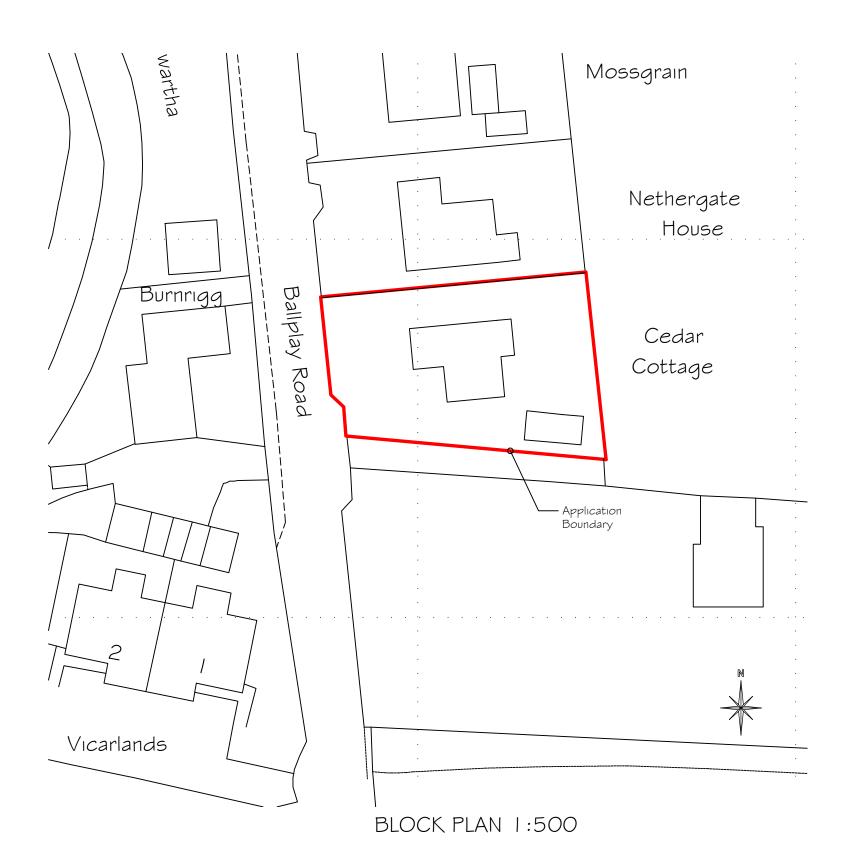

## LOCATION PLAN 1:1250

| Suzi smith<br>Technical Architectural Services<br>Old School House, Castlehillgate,<br>Lochmaben, Lockerbie. DG11 1NT.<br>Tel: 07801988570 email:suzi@suzismith.co.uk |                   |
|-----------------------------------------------------------------------------------------------------------------------------------------------------------------------|-------------------|
| PROPOSED REPLACEMENT OF<br>EXISTING CONCRETE ROOF TILES<br>WITH SLATE, CEDAR COTTAGE<br>BALLPLAY ROAD, MOFFAT.<br>FOR MR & MRS F. BLACK.                              |                   |
| Planning Application Drawing                                                                                                                                          |                   |
| Date: 03/09/21                                                                                                                                                        | Drg. No: 21-50-02 |
| Revision:                                                                                                                                                             |                   |