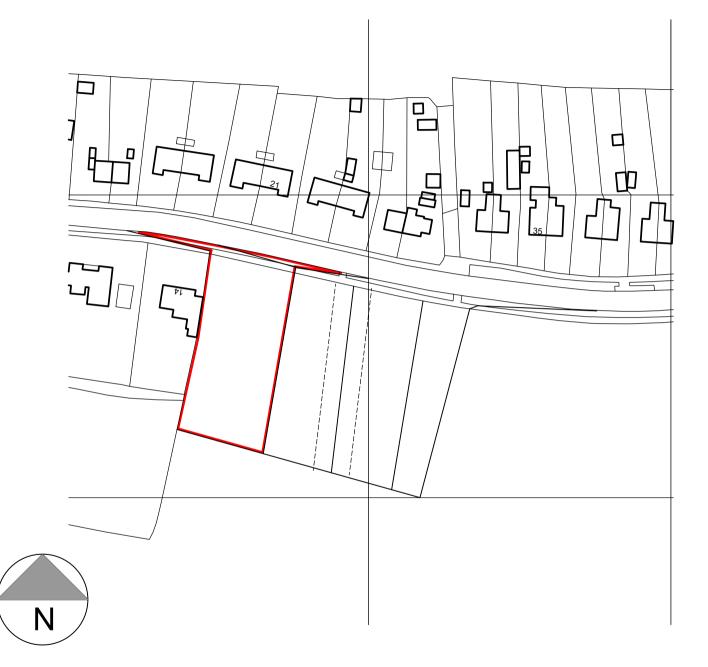

## RESIDENTIAL DEVELOPMENT

Address

LAND EAST OF 14 CHURCH ROAD WICKEN ELY CAMBRIDGESHIRE

Drawing

## LOCATION PLAN

| Drawing No. | Revision   |       |         |  |  |  |
|-------------|------------|-------|---------|--|--|--|
| 2           | -          |       |         |  |  |  |
| Scale       | Paper Size | Drawn | Checked |  |  |  |
| 1 : 1250    | A4         | APF   |         |  |  |  |