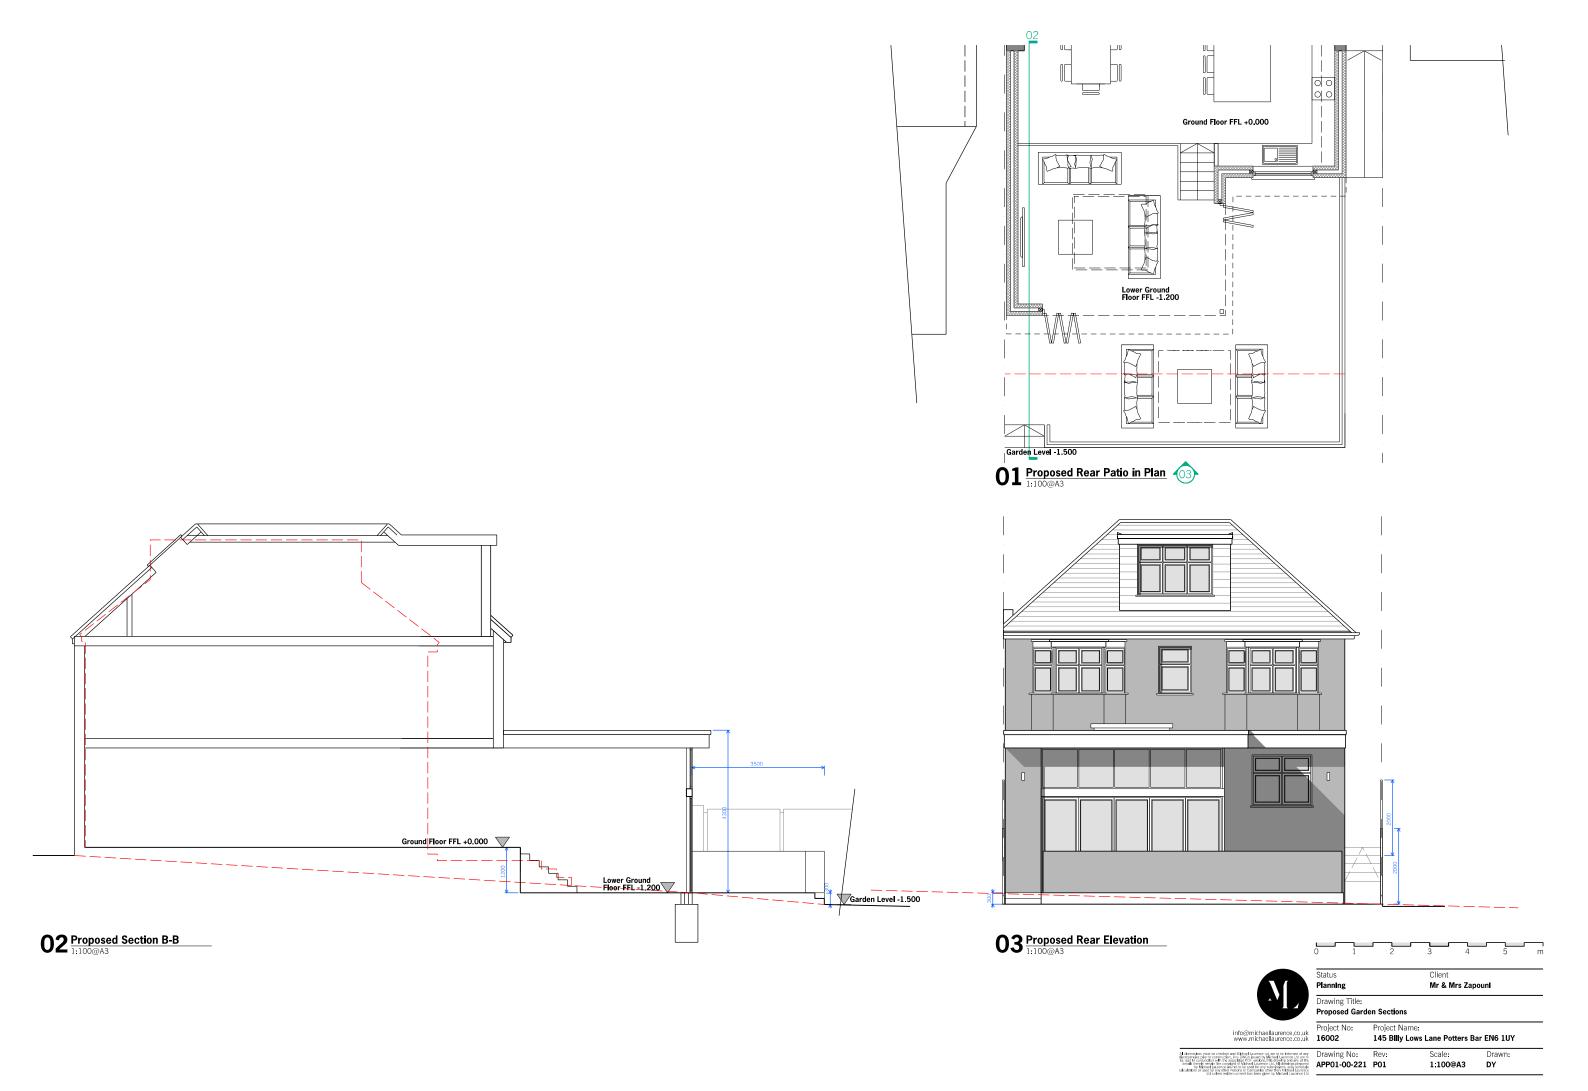

Proposed Rear Elevation
1:100@A3

**Q2** Proposed Side Elevation 1:100@A3

Proposed Side Elevation
1:100@A3

New Cavity Wall to be rendered
 Existing Walls to be rendered

8 New Flat Roof

New Aluminium Flat Rooflight
 New Pitch roof with grey tiles/slate
 New Dormer with hanging grey tiles/slates

12 New Velux type rooflight

(14) New Grey Aluminium Frame

New Grey Aluminium Double Glazed Fan Window

New Grey Aluminium Double Glazed Windows
 New Grey Aluminium Double Glazed Obscure
 New Grey Aluminium Double Glazed bi-folding doors
 New Grey Aluminium Double Glazed Bay Windows
 External Grade New Timber Entrance Door