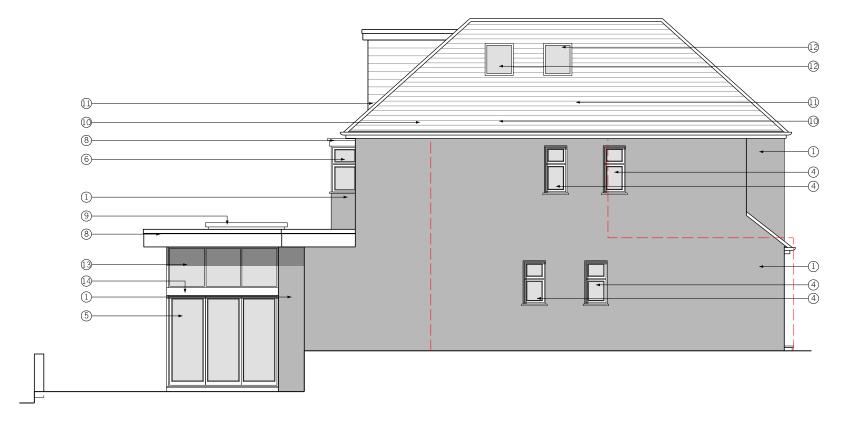

Proposed Rear Elevation
1:100@A3

**Q2** Proposed Side Elevation 1:100@A3

Proposed Side Elevation
1:100@A3

New Cavity Wall to be rendered
 Existing Walls to be rendered

8 New Flat Roof

New Aluminium Flat Rooflight
 New Pitch roof with grey tiles/slate
 New Dormer with hanging grey tiles/slates

12 New Velux type rooflight

(14) New Grey Aluminium Frame

New Grey Aluminium Double Glazed Fan Window

New Grey Aluminium Double Glazed Windows
 New Grey Aluminium Double Glazed Obscure
 New Grey Aluminium Double Glazed bi-folding doors
 New Grey Aluminium Double Glazed Bay Windows
 External Grade New Timber Entrance Door