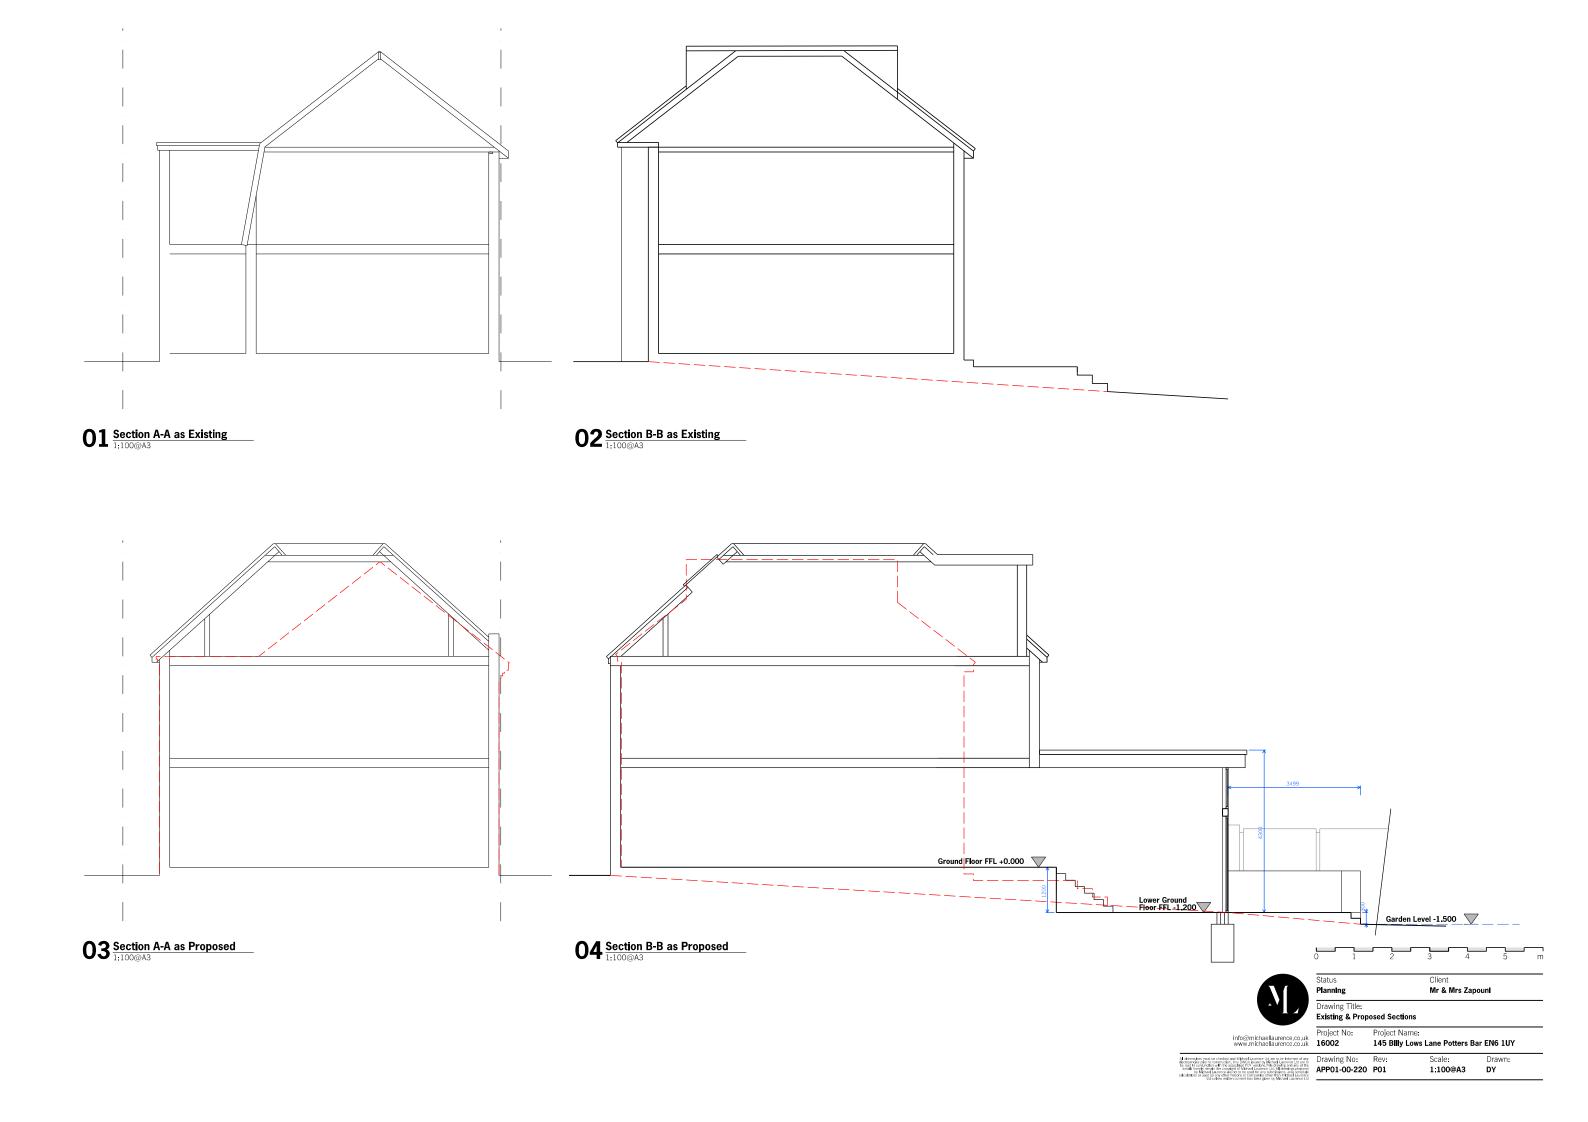

ichael Laurence List. | APP01-00-201                                     | P01                                                      | 1:100@A3 | DY     |   |









Proposed Rear Elevation
1:100@A3



**Q2** Proposed Side Elevation 1:100@A3



Proposed Side Elevation
1:100@A3



New Cavity Wall to be rendered
 Existing Walls to be rendered

8 New Flat Roof

New Aluminium Flat Rooflight
 New Pitch roof with grey tiles/slate
 New Dormer with hanging grey tiles/slates

12 New Velux type rooflight

(14) New Grey Aluminium Frame

New Grey Aluminium Double Glazed Fan Window

New Grey Aluminium Double Glazed Windows
 New Grey Aluminium Double Glazed Obscure
 New Grey Aluminium Double Glazed bi-folding doors
 New Grey Aluminium Double Glazed Bay Windows
 External Grade New Timber Entrance Door