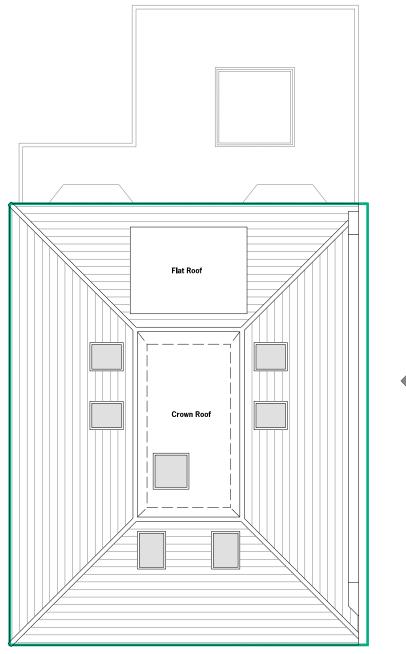

Proposed Rear Elevation
1:100@A3

**Q2** Proposed Side Elevation 1:100@A3

Proposed Side Elevation
1:100@A3

New Cavity Wall to be rendered
 Existing Walls to be rendered

8 New Flat Roof

New Aluminium Flat Rooflight
 New Pitch roof with grey tiles/slate
 New Dormer with hanging grey tiles/slates

12 New Velux type rooflight

(14) New Grey Aluminium Frame

New Grey Aluminium Double Glazed Fan Window

New Grey Aluminium Double Glazed Windows
 New Grey Aluminium Double Glazed Obscure
 New Grey Aluminium Double Glazed bi-folding doors
 New Grey Aluminium Double Glazed Bay Windows
 External Grade New Timber Entrance Door