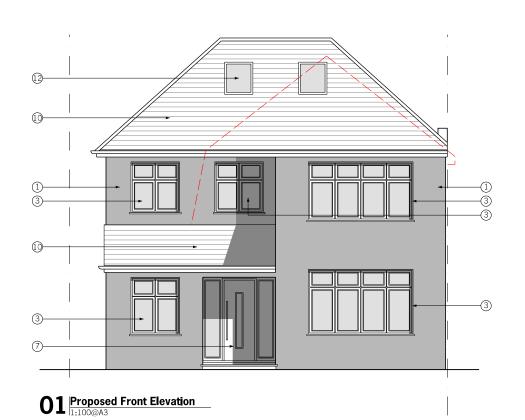

12 New Velux type rooflight

(14) New Grey Aluminium Frame

New Grey Aluminium Double Glazed Fan Window

New Grey Aluminium Double Glazed Windows
 New Grey Aluminium Double Glazed Obscure
 New Grey Aluminium Double Glazed bi-folding doors
 New Grey Aluminium Double Glazed Bay Windows
 External Grade New Timber Entrance Door