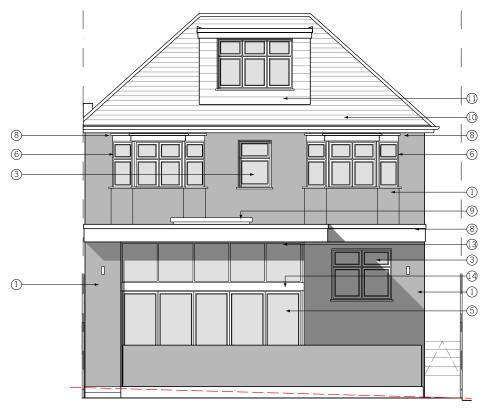

Proposed Rear Elevation
1:100@A3

**Q2** Proposed Side Elevation 1:100@A3

Proposed Side Elevation
1:100@A3

New Cavity Wall to be rendered
 Existing Walls to be rendered

8 New Flat Roof

New Aluminium Flat Rooflight
 New Pitch roof with grey tiles/slate
 New Dormer with hanging grey tiles/slates

12 New Velux type rooflight

(14) New Grey Aluminium Frame

New Grey Aluminium Double Glazed Fan Window

New Grey Aluminium Double Glazed Windows
 New Grey Aluminium Double Glazed Obscure
 New Grey Aluminium Double Glazed bi-folding doors
 New Grey Aluminium Double Glazed Bay Windows
 External Grade New Timber Entrance Door