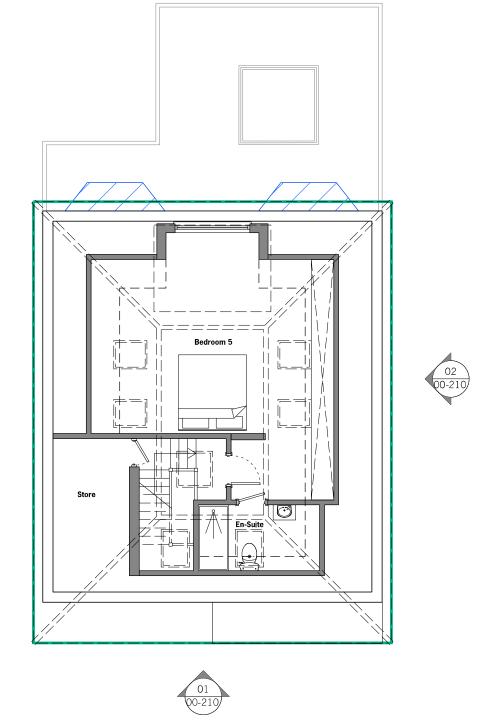

Proposed Rear Elevation
1:100@A3

**Q2** Proposed Side Elevation 1:100@A3

Proposed Side Elevation
1:100@A3

New Cavity Wall to be rendered
 Existing Walls to be rendered

8 New Flat Roof

New Aluminium Flat Rooflight
 New Pitch roof with grey tiles/slate
 New Dormer with hanging grey tiles/slates

12 New Velux type rooflight

(14) New Grey Aluminium Frame

New Grey Aluminium Double Glazed Fan Window

New Grey Aluminium Double Glazed Windows
 New Grey Aluminium Double Glazed Obscure
 New Grey Aluminium Double Glazed bi-folding doors
 New Grey Aluminium Double Glazed Bay Windows
 External Grade New Timber Entrance Door