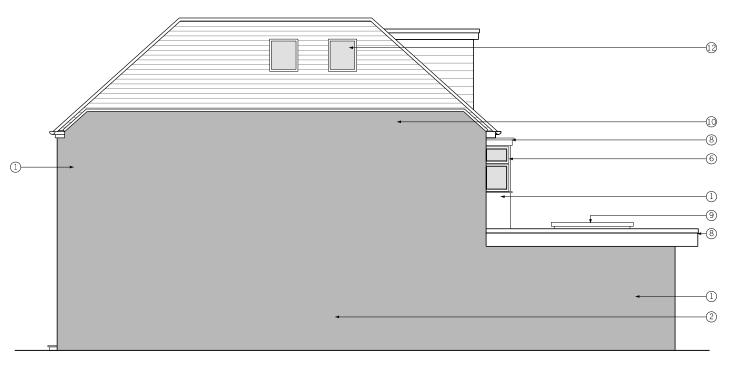

Proposed Rear Elevation
1:100@A3

**Q2** Proposed Side Elevation 1:100@A3

Proposed Side Elevation
1:100@A3

New Cavity Wall to be rendered
 Existing Walls to be rendered

8 New Flat Roof

New Aluminium Flat Rooflight
 New Pitch roof with grey tiles/slate
 New Dormer with hanging grey tiles/slates

12 New Velux type rooflight

(14) New Grey Aluminium Frame

New Grey Aluminium Double Glazed Fan Window

New Grey Aluminium Double Glazed Windows
 New Grey Aluminium Double Glazed Obscure
 New Grey Aluminium Double Glazed bi-folding doors
 New Grey Aluminium Double Glazed Bay Windows
 External Grade New Timber Entrance Door