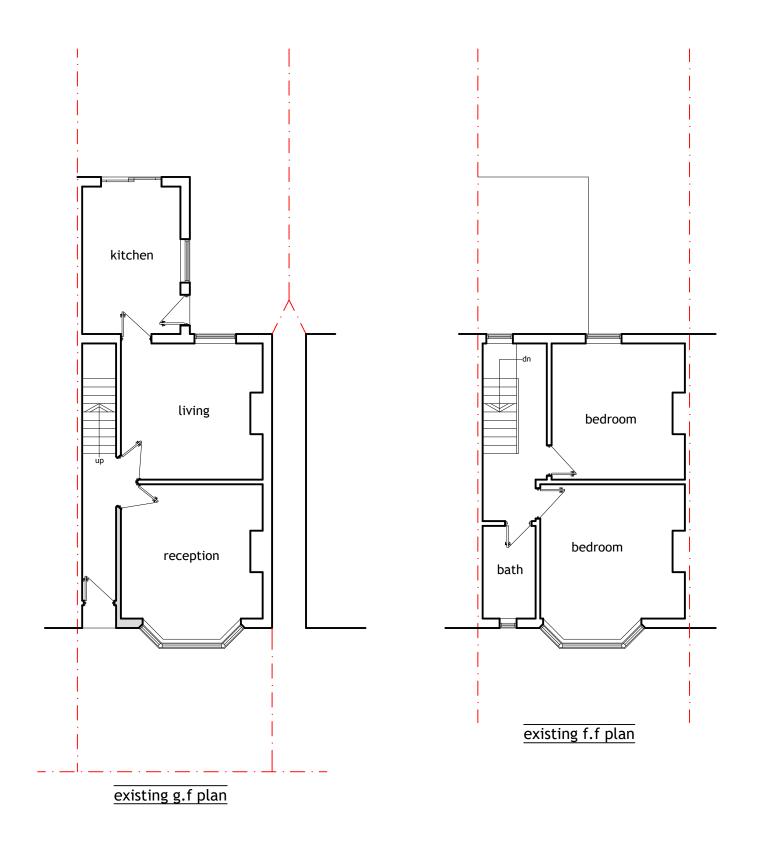

## general notes

ALL DIMENSIONS TO BE CHECKED ON SITE PRIOR TO COMMENCEMENT OF WORK.

CONTRACTOR/BUILDER MUST ENSURE ALL NEW GUTTERING, FASCIA, ETC. OF THE NEW ROOF ARE WITHIN BOUNDARY LINE AND MUST NOT PROJECT OVER THE B/LINE.

POSITION OF BOUNDARY LINE/WALL TO ADJACENT PROPERTIES TO BE AGREED IN WRITING BY PARTIES INVOLVED AS SET OUT IN THE PARTY WALL ACT 1996 PRIOR TO WORK COMMENCEMENT.

5.0 10.0 2.0 3.0 scale 1/100

## PROJECT: TWO STOREY REAR EXTENSION

| DATE     | 06/08/2021 | DWG NO. | 01/05 |
|----------|------------|---------|-------|
| DRAWN BY |            | SCALE   | 1:100 |