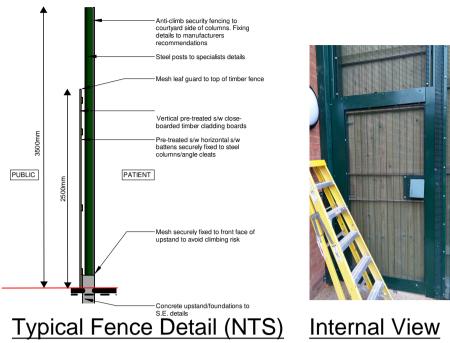

Bullnosed PC Aluminium Fascia & Soffit ----PUBLIC Timber cladding Finish Masonry Plinth Render Finish

PATIENT

**External View** 

Proposed North Facing Elevation 1:100

Proposed East Facing Elevation 1:100

PPC Aluminium Bullnose Fascia and Soffit to Match Existing Colour Through Render to Match Brick Plinth to Match Existing