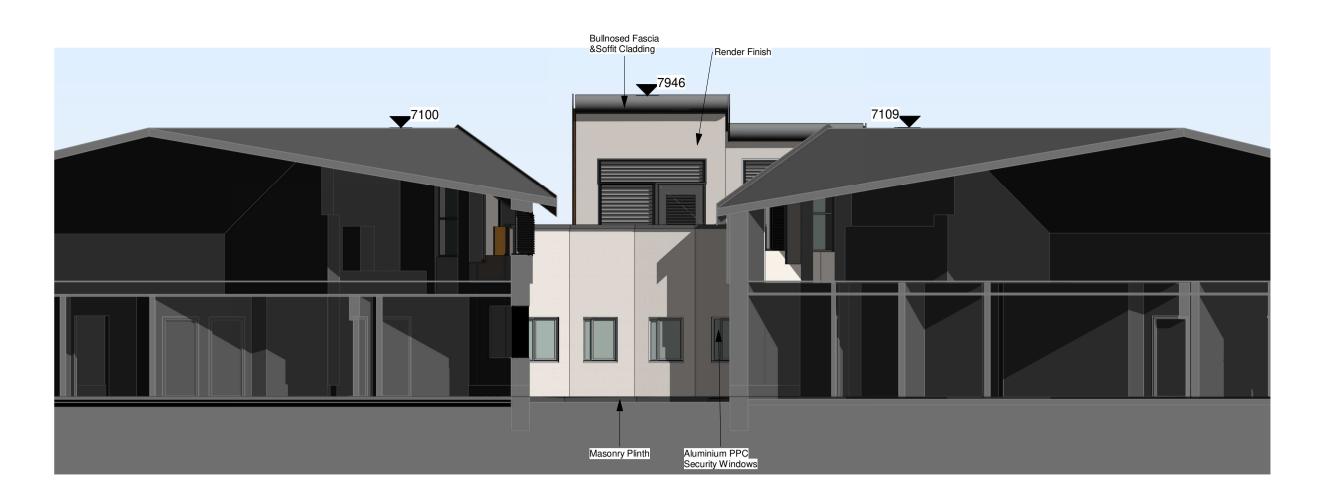

Bullnosed PC Aluminium Fascia & Soffit ----PUBLIC Timber cladding Finish Masonry Plinth Render Finish

PATIENT

**External View** 

Proposed North Facing Elevation 1:100

Proposed East Facing Elevation 1:100

PPC Aluminium Bullnose Fascia and Soffit to Match Existing Colour Through Render to Match Brick Plinth to Match Existing