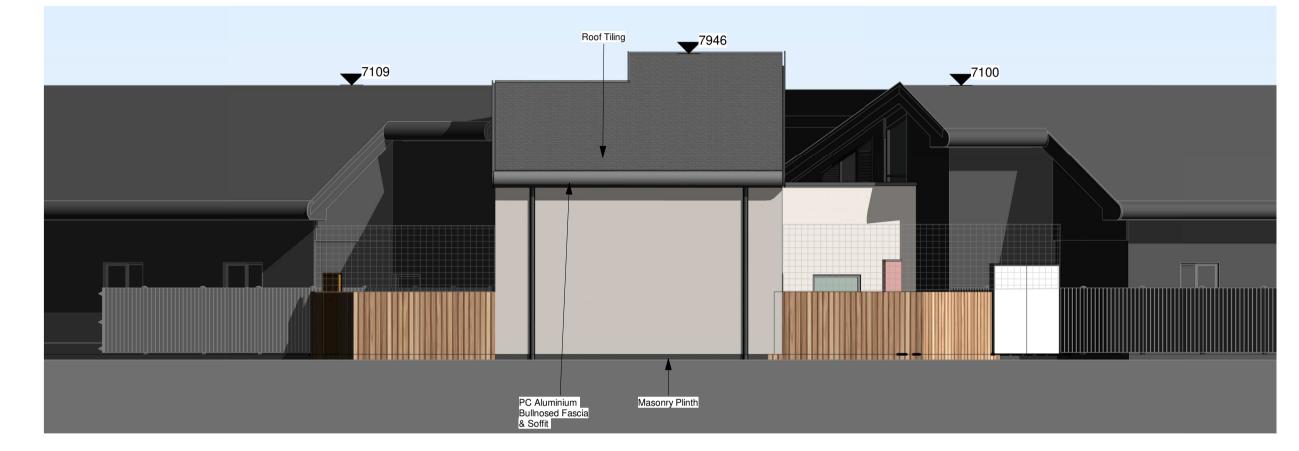

Bullnosed PC Aluminium Fascia & Soffit ----PUBLIC Timber cladding Finish Masonry Plinth Render Finish

PATIENT

**External View** 

Proposed North Facing Elevation 1:100

Proposed East Facing Elevation 1:100

PPC Aluminium Bullnose Fascia and Soffit to Match Existing Colour Through Render to Match Brick Plinth to Match Existing