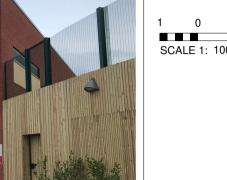

Bullnosed PC Aluminium Fascia & Soffit ----PUBLIC Timber cladding Finish Masonry Plinth Render Finish

PATIENT

**External View** 

Proposed North Facing Elevation 1:100

Proposed East Facing Elevation 1:100

PPC Aluminium Bullnose Fascia and Soffit to Match Existing Colour Through Render to Match Brick Plinth to Match Existing