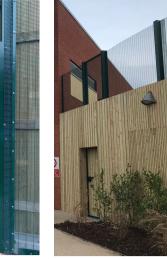

Bullnosed PC Aluminium Fascia & Soffit ----PUBLIC Timber cladding Finish Masonry Plinth Render Finish

PATIENT

**External View** 

Proposed North Facing Elevation 1:100

Proposed East Facing Elevation 1:100

PPC Aluminium Bullnose Fascia and Soffit to Match Existing Colour Through Render to Match Brick Plinth to Match Existing