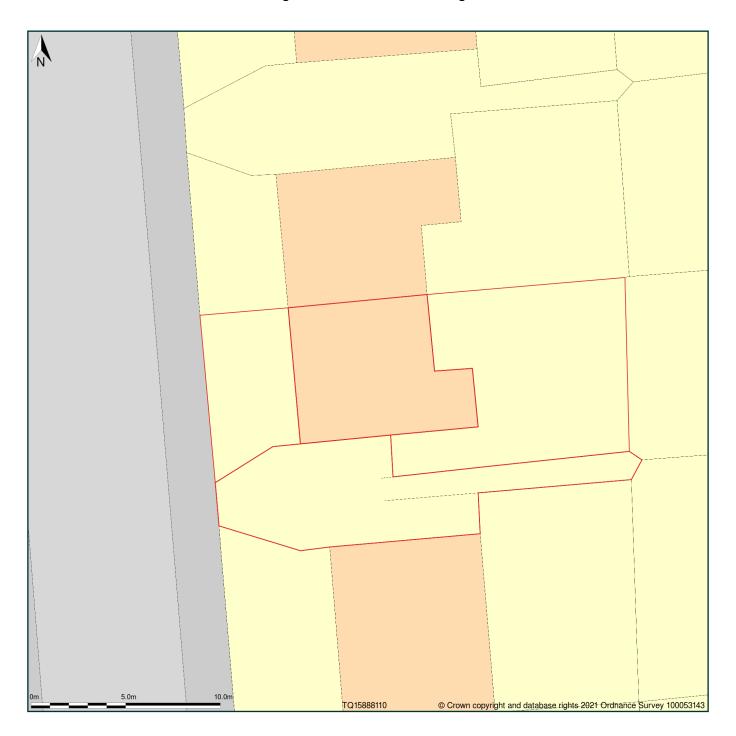

## 14, Browning Avenue, Hanwell, Ealing, W7 1EW

Block Plan shows area bounded by: 515871.99, 181087.03 515907.99, 181123.03 (at a scale of 1:200), OSGridRef: TQ15888110. The representation of a road, track or path is no evidence of a right of way. The representation of features as lines is no evidence of a property boundary.