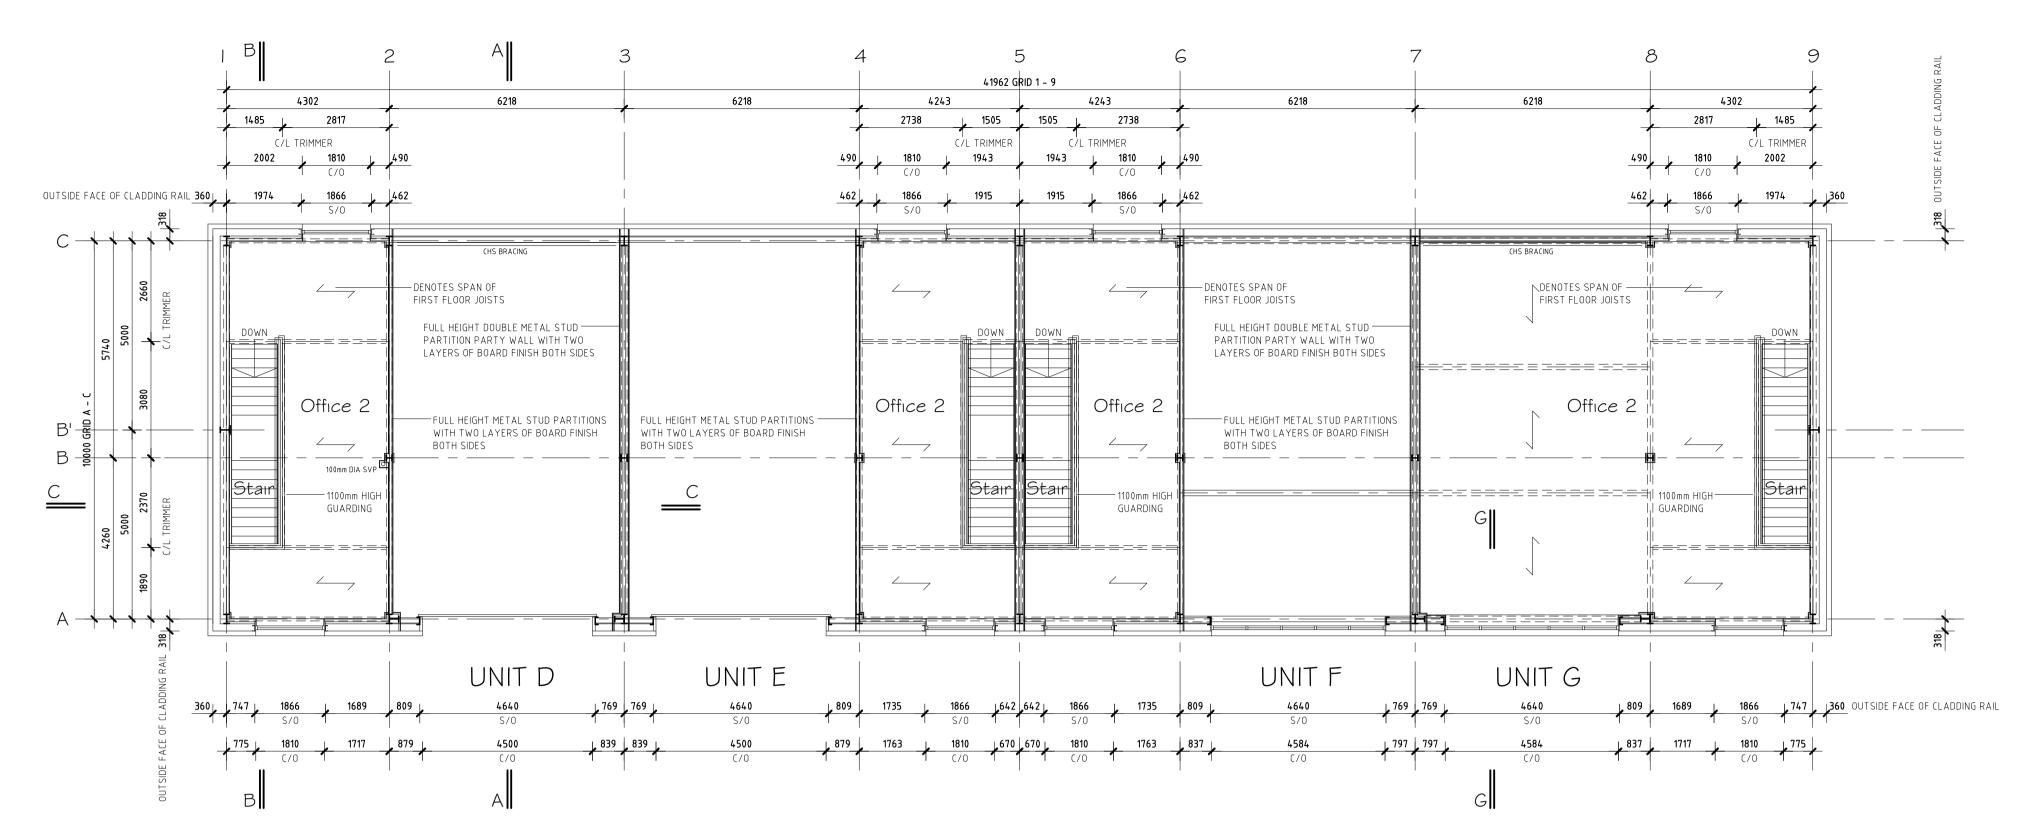

## FLOOR PLANS UNITS D - G

First Floor Plan

## Ground Floor Plan

S/O DENOTES STRUCTURAL OPENING AT DOOR/WINDOW OPENINGS TO ACCOMMODATE INSULATED FLASHINGS 25mm RIGID INSULATION BOARD AT PEDESTRIAN DOOR AND WINDOW OPENINGS

70mm RIGID INSULATION BOARD AT VEHICLE ACCESS DOOR OPENINGS

B/O DENOTES CLEAR OPENING AT DOOR/WINDOW OPENINGS WITHIN BRICKWORK

C/O DENOTES CLEAR OPENING WIDTH AT DOOR/WINDOW OPENINGS WITHIN CLADDING

REV P8 PRELIMINARY ISSUE MINOR AMENDMENT TO UNIT G 13.01.2020

REV P7 PRELIMINARY ISSUE UNITS D-G AMENDED TO SUIT CLIENTS REQUIREMENTS 20.12.19

REV P6 PRELIMINARY ISSUE WALLS INCREASED FROM 100mm TO 140mm THICK WITH WIND POSTS BETWEEN OFFICE 1 AND WORKSHOP TO SUIT ENGINEERS REQUIREMENTS 29.08.17

REV P5 PRELIMINARY ISSUE VEHICLE ACCESS DOOR PFC POSTS MOVED 08.08.17

REV P4 PRELIMINARY ISSUE STEELWORK ARRANGEMENT REVISED TO SUIT STRUCTURAL STEELWORK RE-DESIGN 18.05.17

REV P3 PRELIMINARY ISSUE ACCESSIBLE TOILETS HANDED 10.03.17

REV P2 PRELIMINARY ISSUE 02.02.17

REV P1 PRELIMINARY ISSUE 13.01.17