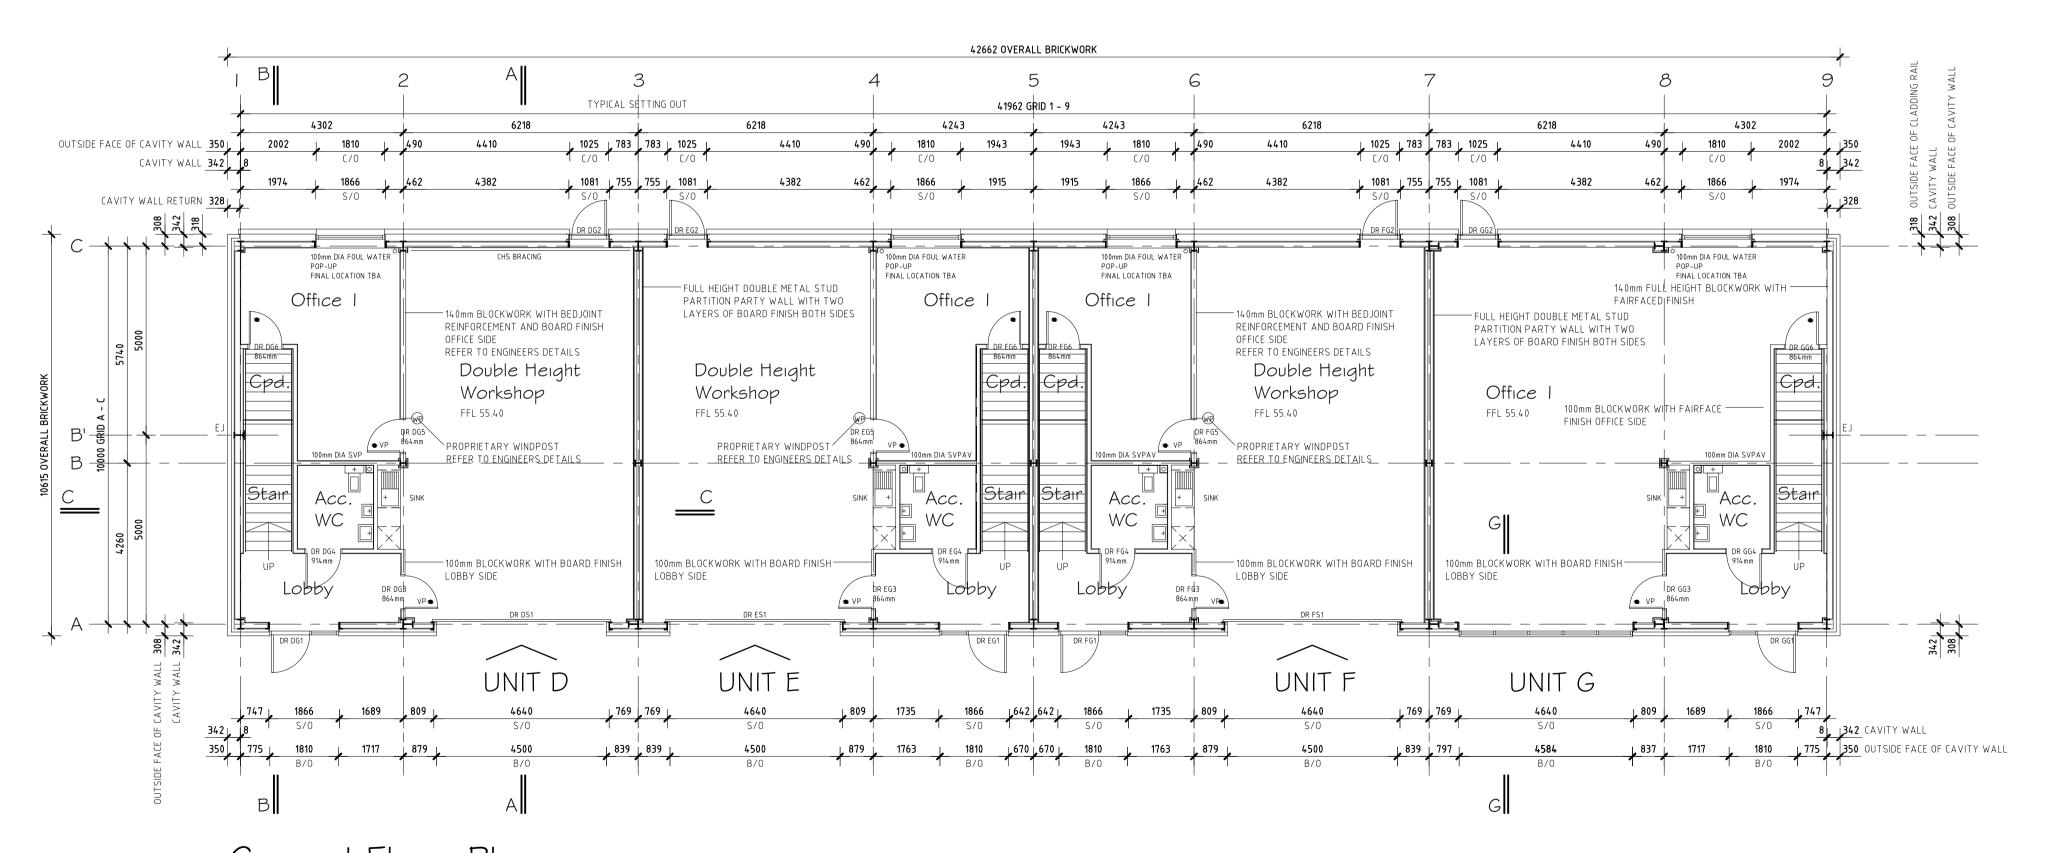

## Ground Floor Plan

S/O DENOTES STRUCTURAL OPENING AT DOOR/WINDOW OPENINGS TO ACCOMMODATE INSULATED FLASHINGS 25mm RIGID INSULATION BOARD AT PEDESTRIAN DOOR AND WINDOW OPENINGS

70mm RIGID INSULATION BOARD AT VEHICLE ACCESS DOOR OPENINGS

B/O DENOTES CLEAR OPENING AT DOOR/WINDOW OPENINGS WITHIN BRICKWORK

C/O DENOTES CLEAR OPENING WIDTH AT DOOR/WINDOW OPENINGS WITHIN CLADDING

REV P8 PRELIMINARY ISSUE MINOR AMENDMENT TO UNIT G 13.01.2020

REV P7 PRELIMINARY ISSUE UNITS D-G AMENDED TO SUIT CLIENTS REQUIREMENTS 20.12.19

REV P6 PRELIMINARY ISSUE WALLS INCREASED FROM 100mm TO 140mm THICK WITH WIND POSTS BETWEEN OFFICE 1 AND WORKSHOP TO SUIT ENGINEERS REQUIREMENTS 29.08.17

REV P5 PRELIMINARY ISSUE VEHICLE ACCESS DOOR PFC POSTS MOVED 08.08.17

REV P4 PRELIMINARY ISSUE STEELWORK ARRANGEMENT REVISED TO SUIT STRUCTURAL STEELWORK RE-DESIGN 18.05.17

REV P3 PRELIMINARY ISSUE ACCESSIBLE TOILETS HANDED 10.03.17

REV P2 PRELIMINARY ISSUE 02.02.17

REV P1 PRELIMINARY ISSUE 13.01.17