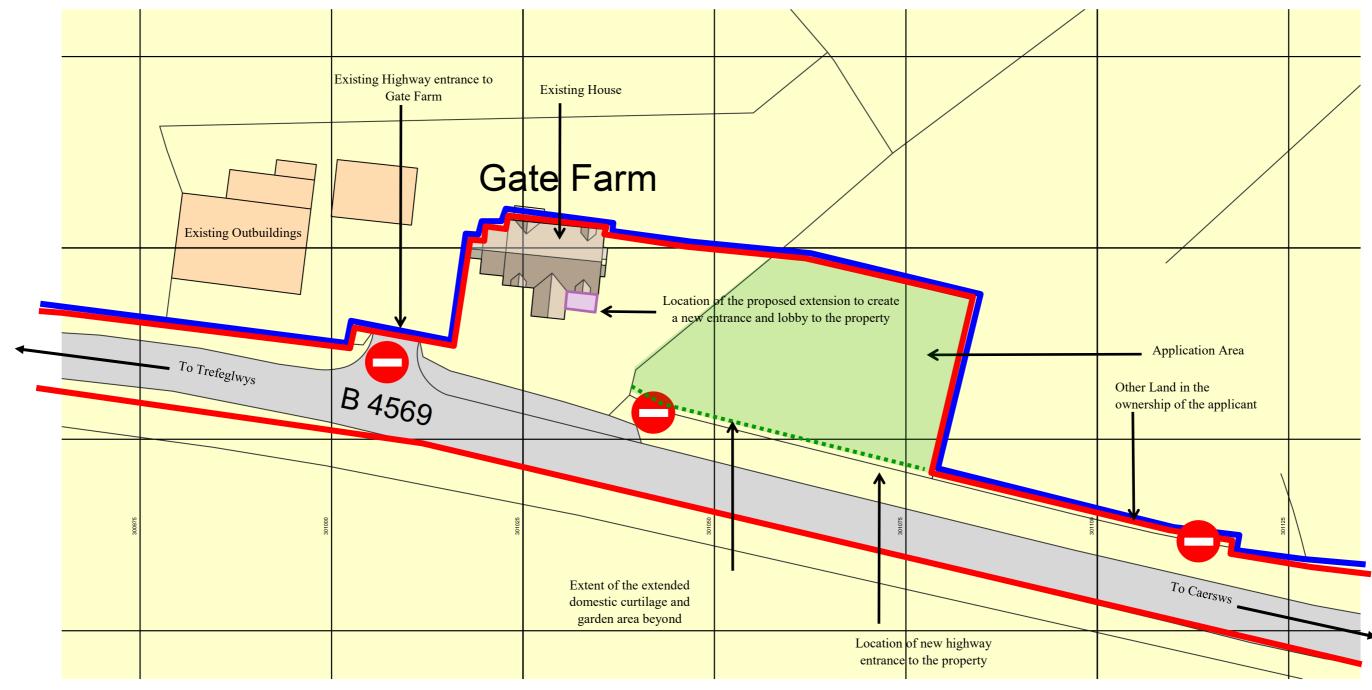

## New Extension, Double Garage and Highway Access — Existing Block Plan Information

Ordnance Survey © Crown Copyright 2021. All rights reserved. Licence Number 100022432

Locations of Existing Highway Entrance and Field Gate openings to be Blocked off

## Gate Farm, Caersws, Powys, SY17 5RE - Planning Application

Mr + Mrs R. Burrows, Gate, Farm, Caersws, POWYS SY17 5RE Works to include New Extension, Double Garage and Highway Access

Rev: A - Application boundary amended and extended domestic curtilage indicated - 14.09.21

O m 10m 20m 30 m

Scale +/- 1:500 @ A3

Architect & Historic Buildings Consultant Ref: GFCS Ex-02a Scale: +/- 1:500 Date: August 2021