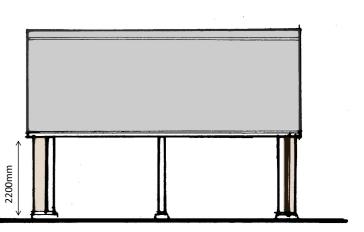

ge and Highway Access — Proposed Double Garage Plans + Elevations

Proposed Double Garage - External Materials

- Natural Slate Roof covering
- Shiplap timber cladding to the external walls, fascia's and bargeboards over a timber frame construction
- Plinth Brickwork Details to match those of the adjacent house
- Timber frame details to the openings on the east elevation
- Black Upvc gutters and downpipes







Proposed North Elevation

## Proposed Floor Plan + Roof Plan

## Proposed Double Garage Elevations

## Gate Farm, Caersws, Powys, SY17 5RE - Planning Application



Mr + Mrs R. Burrows, Gate, Farm, Caersws, POWYS SY17 5RE Works to include New Extension, Double Garage and Highway Access

Architect & Historic Buildings Consultant Ref: GFCS Pr04 Scale: +/- 1: 100 Date: August 2021





Proposed East Elevation



Proposed West Elevation

Scale +/- 1:100 @ A3