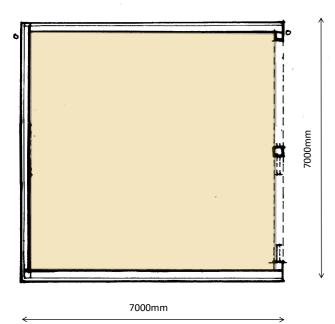

## New Extension, Double Garage and Highway Access — Proposed Double Garage Plans + Elevations

Proposed Double Garage - External Materials

- Natural Slate Roof covering
- Shiplap timber cladding to the external walls, fascia's and bargeboards over a timber frame construction
- Plinth Brickwork Details to match those of the adjacent house
- Timber frame details to the openings on the east elevation
- Black Upvc gutters and downpipes







Proposed North Elevation

## Proposed Floor Plan + Roof Plan

## Proposed Double Garage Elevations

## Gate Farm, Caersws, Powys, SY17 5RE - Planning Application



Mr + Mrs R. Burrows, Gate, Farm, Caersws, POWYS SY17 5RE Works to include New Extension, Double Garage and Highway Access

Architect & Historic Buildings Consultant Ref: GFCS Pr04 Scale: +/- 1: 100 Date: August 2021





Proposed East Elevation



Proposed West Elevation

Scale +/- 1:100 @ A3