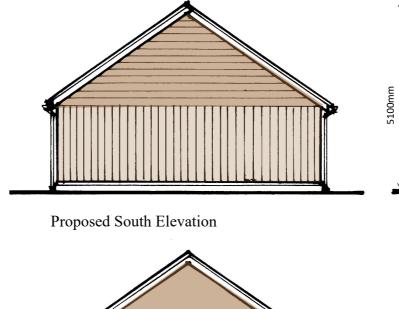

## Proposed Double Garage Elevations

## New Extension, Double Garage and Highway Access — Proposed Double Garage Plans + Elevations

Proposed Double Garage - External Materials

- Natural Slate Roof covering
- Shiplap timber cladding to the external walls, fascia's and bargeboards over a timber frame construction
- Plinth Brickwork Details to match those of the adjacent house
- Timber frame details to the openings on the east elevation
- Black Upvc gutters and downpipes