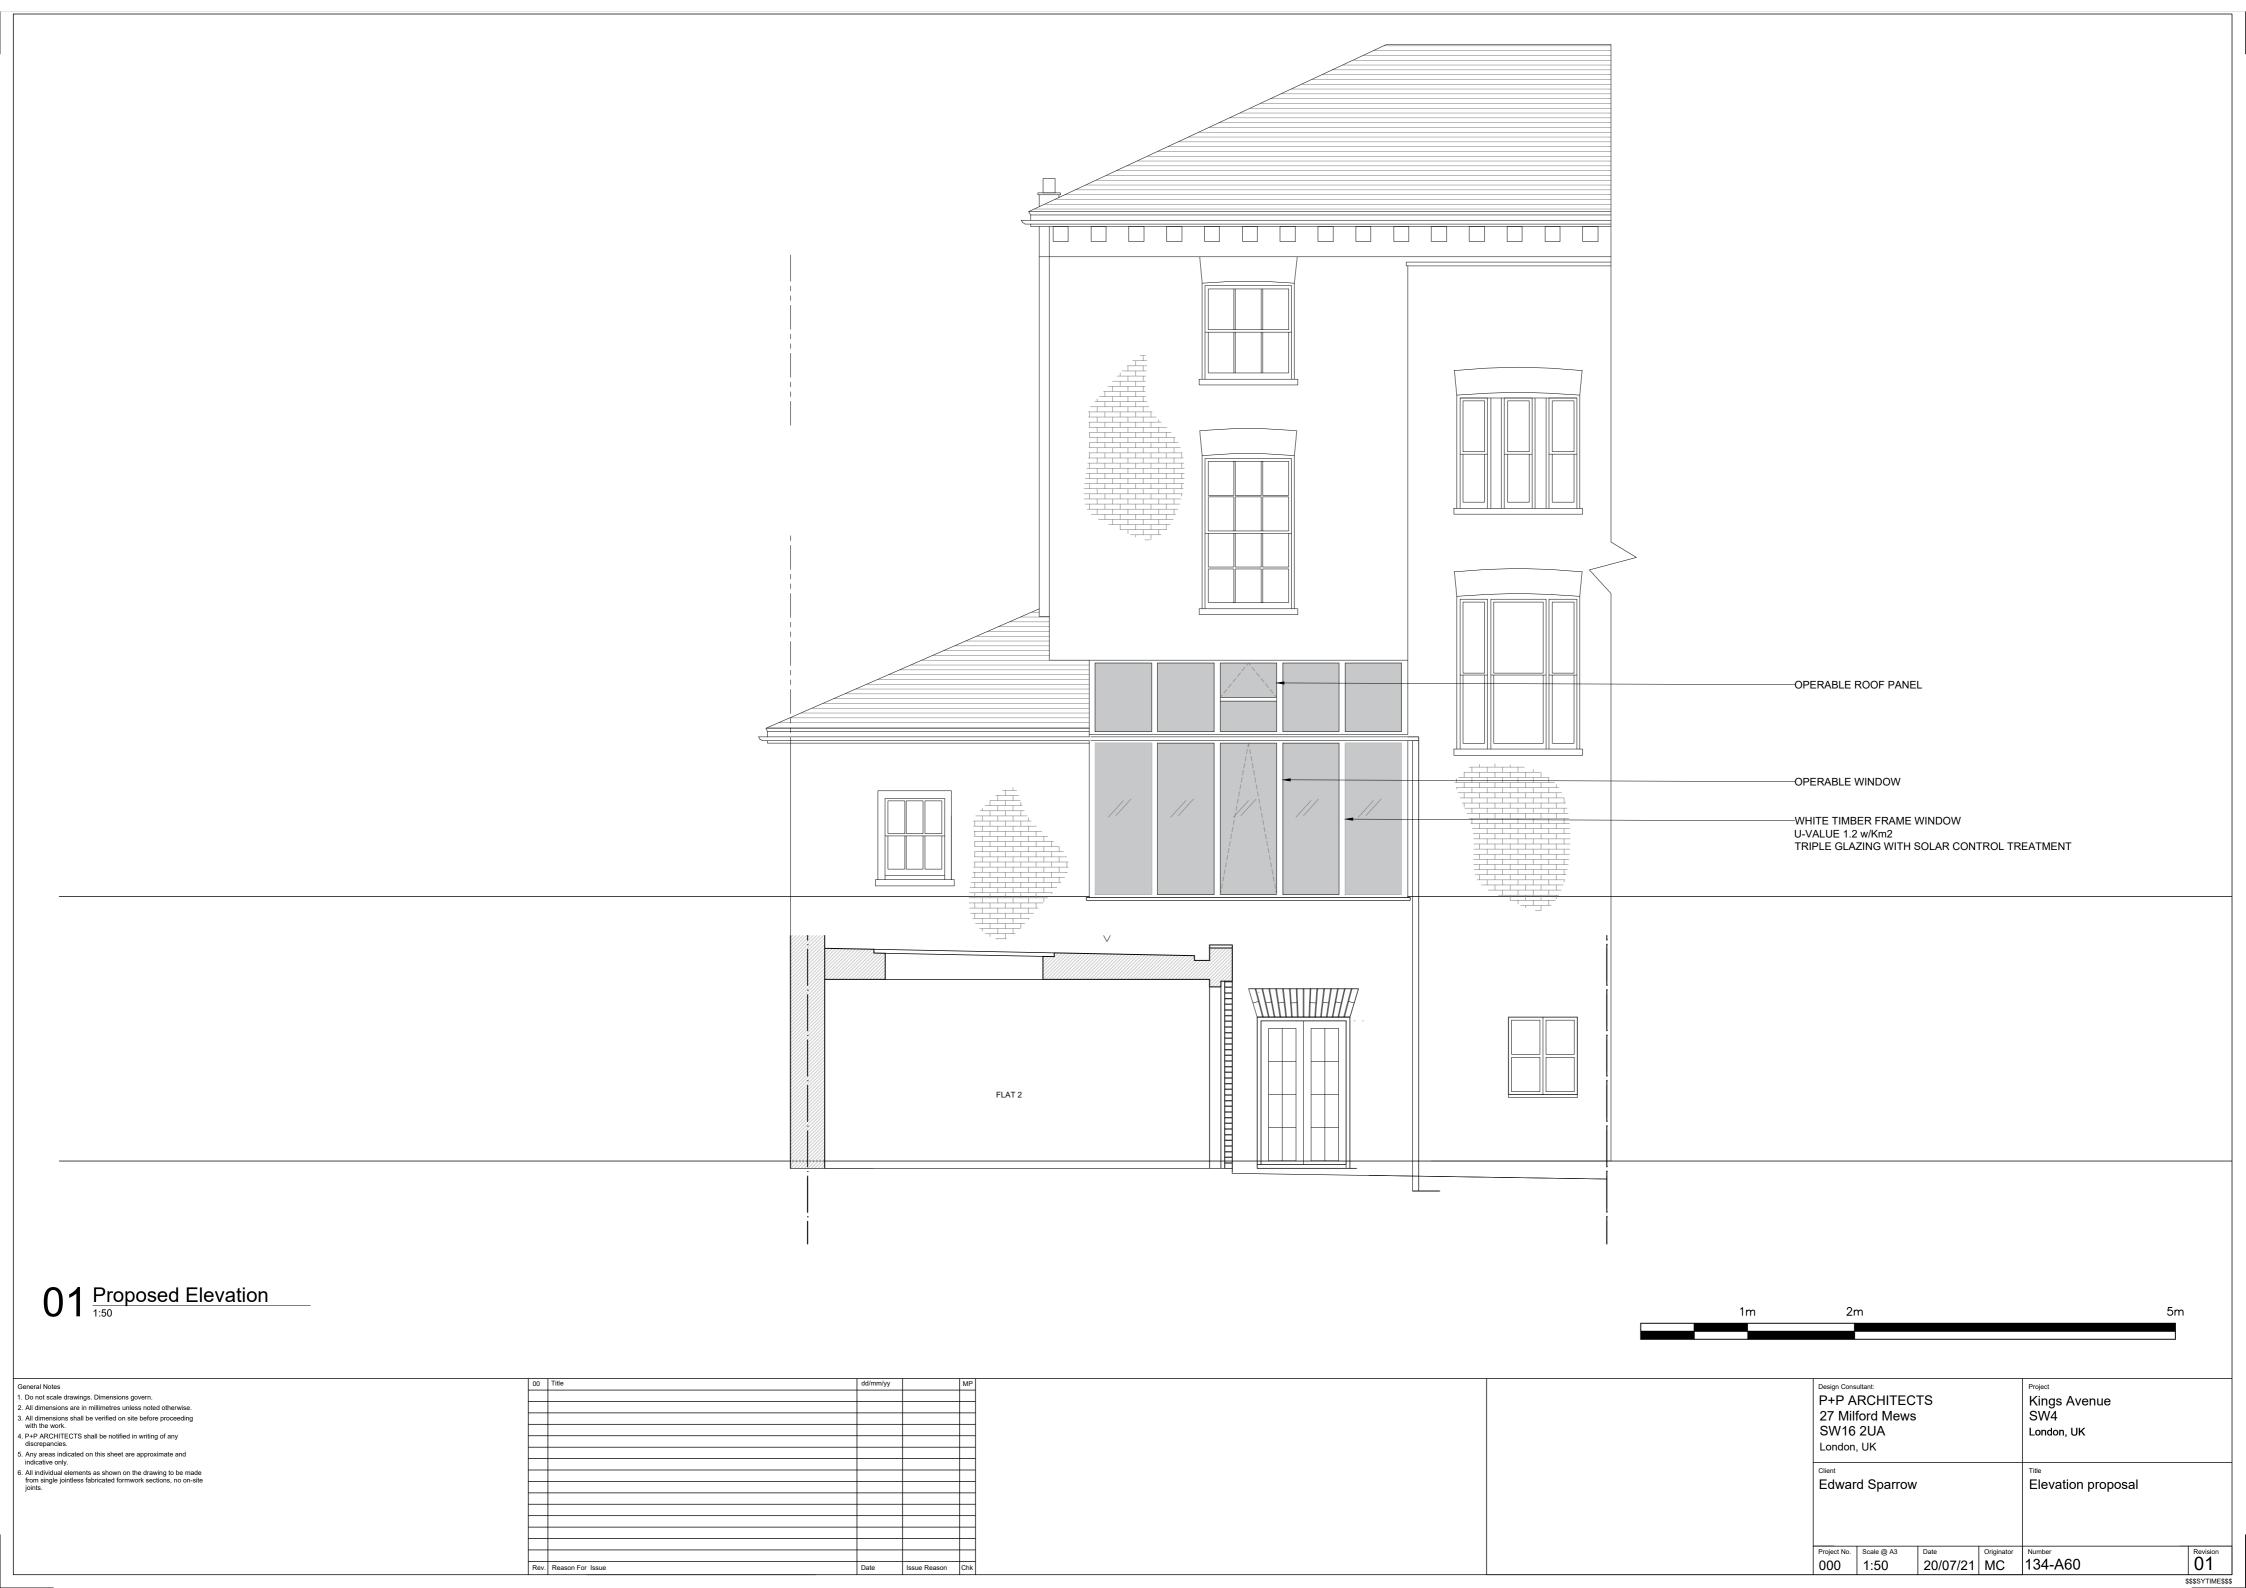

01 Existing Section

1:50

| Do not scale drawings. Dimensions govern.                     |
|---------------------------------------------------------------|
| 2. All dimensions are in millimetres unless noted otherwis    |
| 3. All dimensions shall be verified on site before proceeding |

All dimensions shall be verified on site before proceeding with the work.
 P+P ARCHITECTS shall be notified in writing of any discrepancies.
 Any areas indicated on this sheet are approximate and indicative only.
 All individual elements as shown on the drawing to be made from single jointless fabricated formwork sections, no on-site joints.

| Design Consultant: P+P ARCHITECTS 27 Milford Mews SW16 2UA London, UK | Kings Avenue<br>SW4<br>London, UK |
|-----------------------------------------------------------------------|-----------------------------------|
| Edward Sparrow                                                        | Section Existing                  |