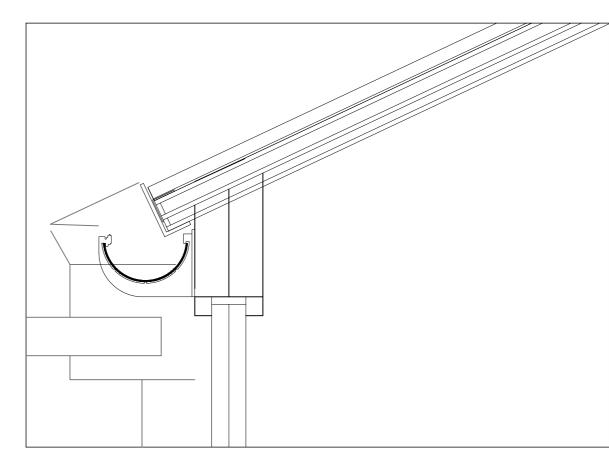

 
 Project No.
 Scale @ A3
 Date 20/07/21
 Originator MC
 Number 134-A30
 Revision 01

02 Head Detail

 $03\frac{Gutter\ Detail}{1:10}$ 

01 Proposed Section
1:50

| Seneral Notes                                                                                                                | 00 | Title | dd/mn   |
|------------------------------------------------------------------------------------------------------------------------------|----|-------|---------|
| . Do not scale drawings. Dimensions govern.                                                                                  |    |       |         |
| . All dimensions are in millimetres unless noted otherwise.                                                                  |    |       |         |
| . All dimensions shall be verified on site before proceeding with the work.                                                  |    |       | $\perp$ |
| . P+P ARCHITECTS shall be notified in writing of any discrepancies.                                                          |    |       |         |
| . Any areas indicated on this sheet are approximate and indicative only.                                                     |    |       | -       |
| 6. All individual elements as shown on the drawing to be made from single jointless fabricated formwork sections, no on-site |    |       |         |
| from single jointless fabricated formwork sections, no on-site joints.                                                       |    |       |         |
|                                                                                                                              |    |       |         |
|                                                                                                                              |    |       |         |