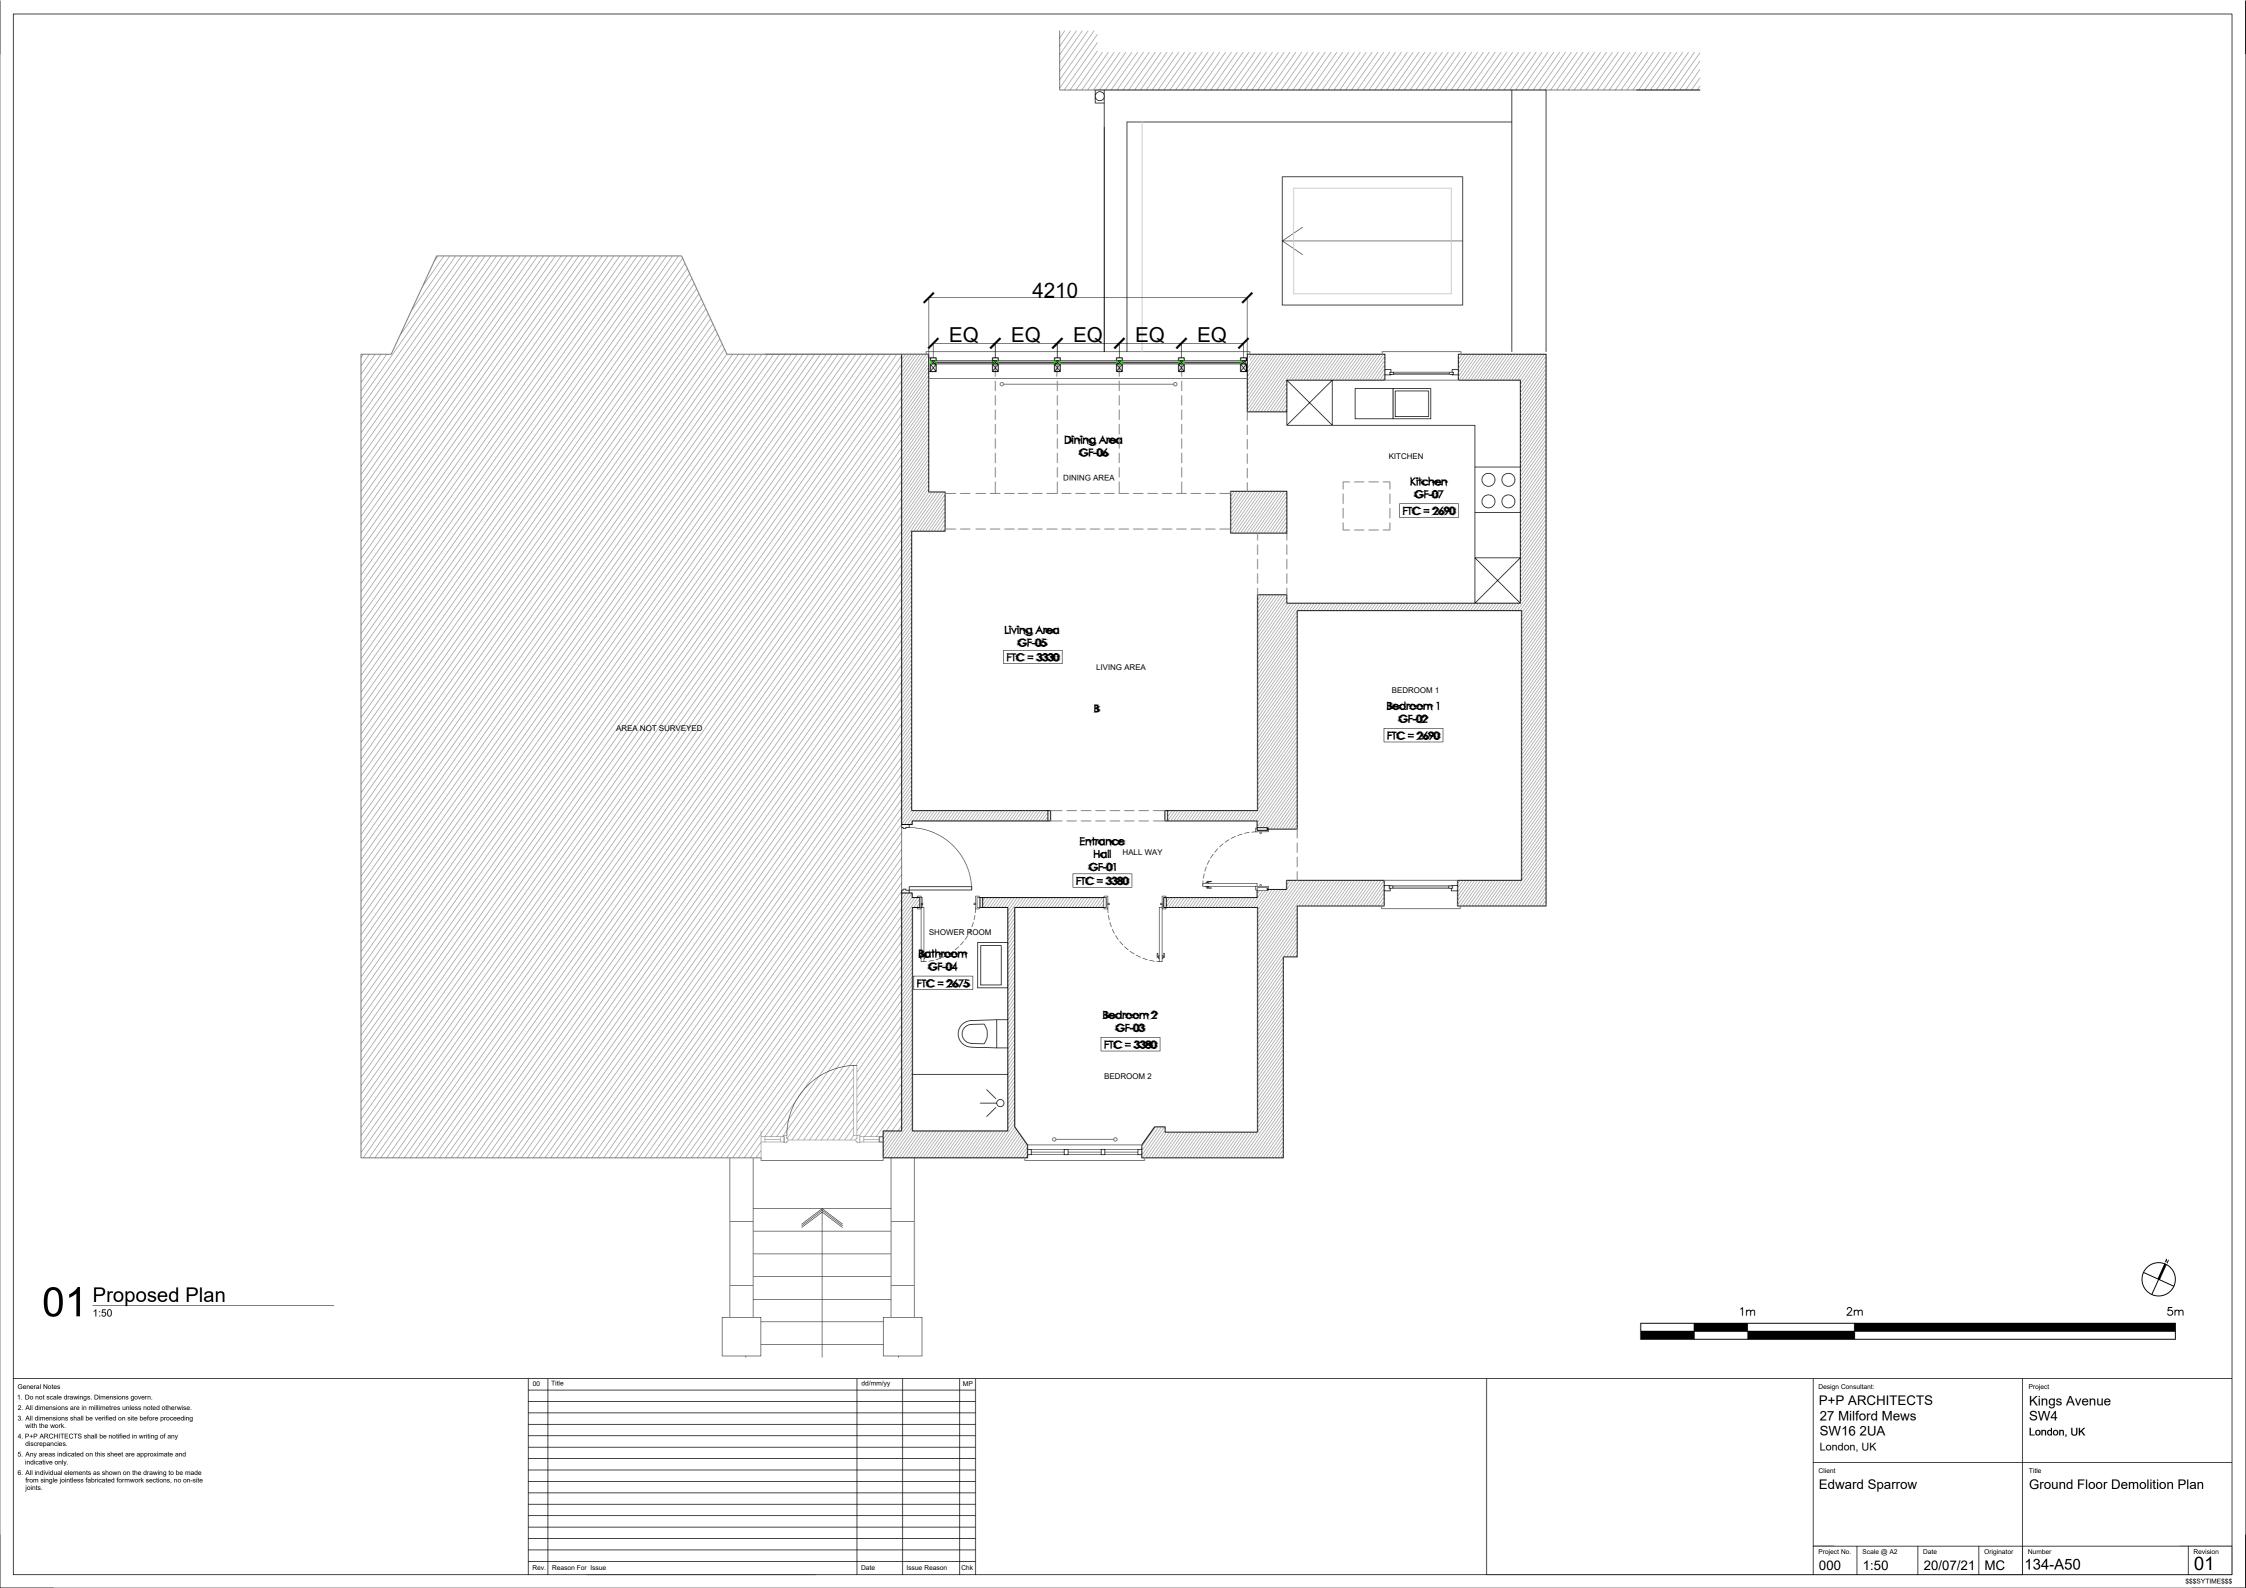

|      |
|     |                  |           |              |      |
|     |                  |           |              |      |
|     |                  |           |              |      |
|     |                  |           |              |      |
|     |                  |           |              |      |
| Rev | Reason For Issue | Date      | Issue Reason | Chl  |

| Design Consultant: P+P ARCHITECTS 27 Milford Mews SW16 2UA London, UK | Kings Avenue<br>SW4<br>London, UK |
|-----------------------------------------------------------------------|-----------------------------------|
| Edward Sparrow                                                        | Section Existing                  |

 
 Project No.
 Scale @ A3
 Date 20/07/21
 Originator MC
 Number 134-A30
 Revision 01









02 Head Detail



 $03\frac{Gutter\ Detail}{1:10}$ 

01 Proposed Section
1:50

| Seneral Notes                                                                                                                | 00 | Title | dd/mn   |
|------------------------------------------------------------------------------------------------------------------------------|----|-------|---------|
| . Do not scale drawings. Dimensions govern.                                                                                  |    |       |         |
| . All dimensions are in millimetres unless noted otherwise.                                                                  |    |       |         |
| . All dimensions shall be verified on site before proceeding with the work.