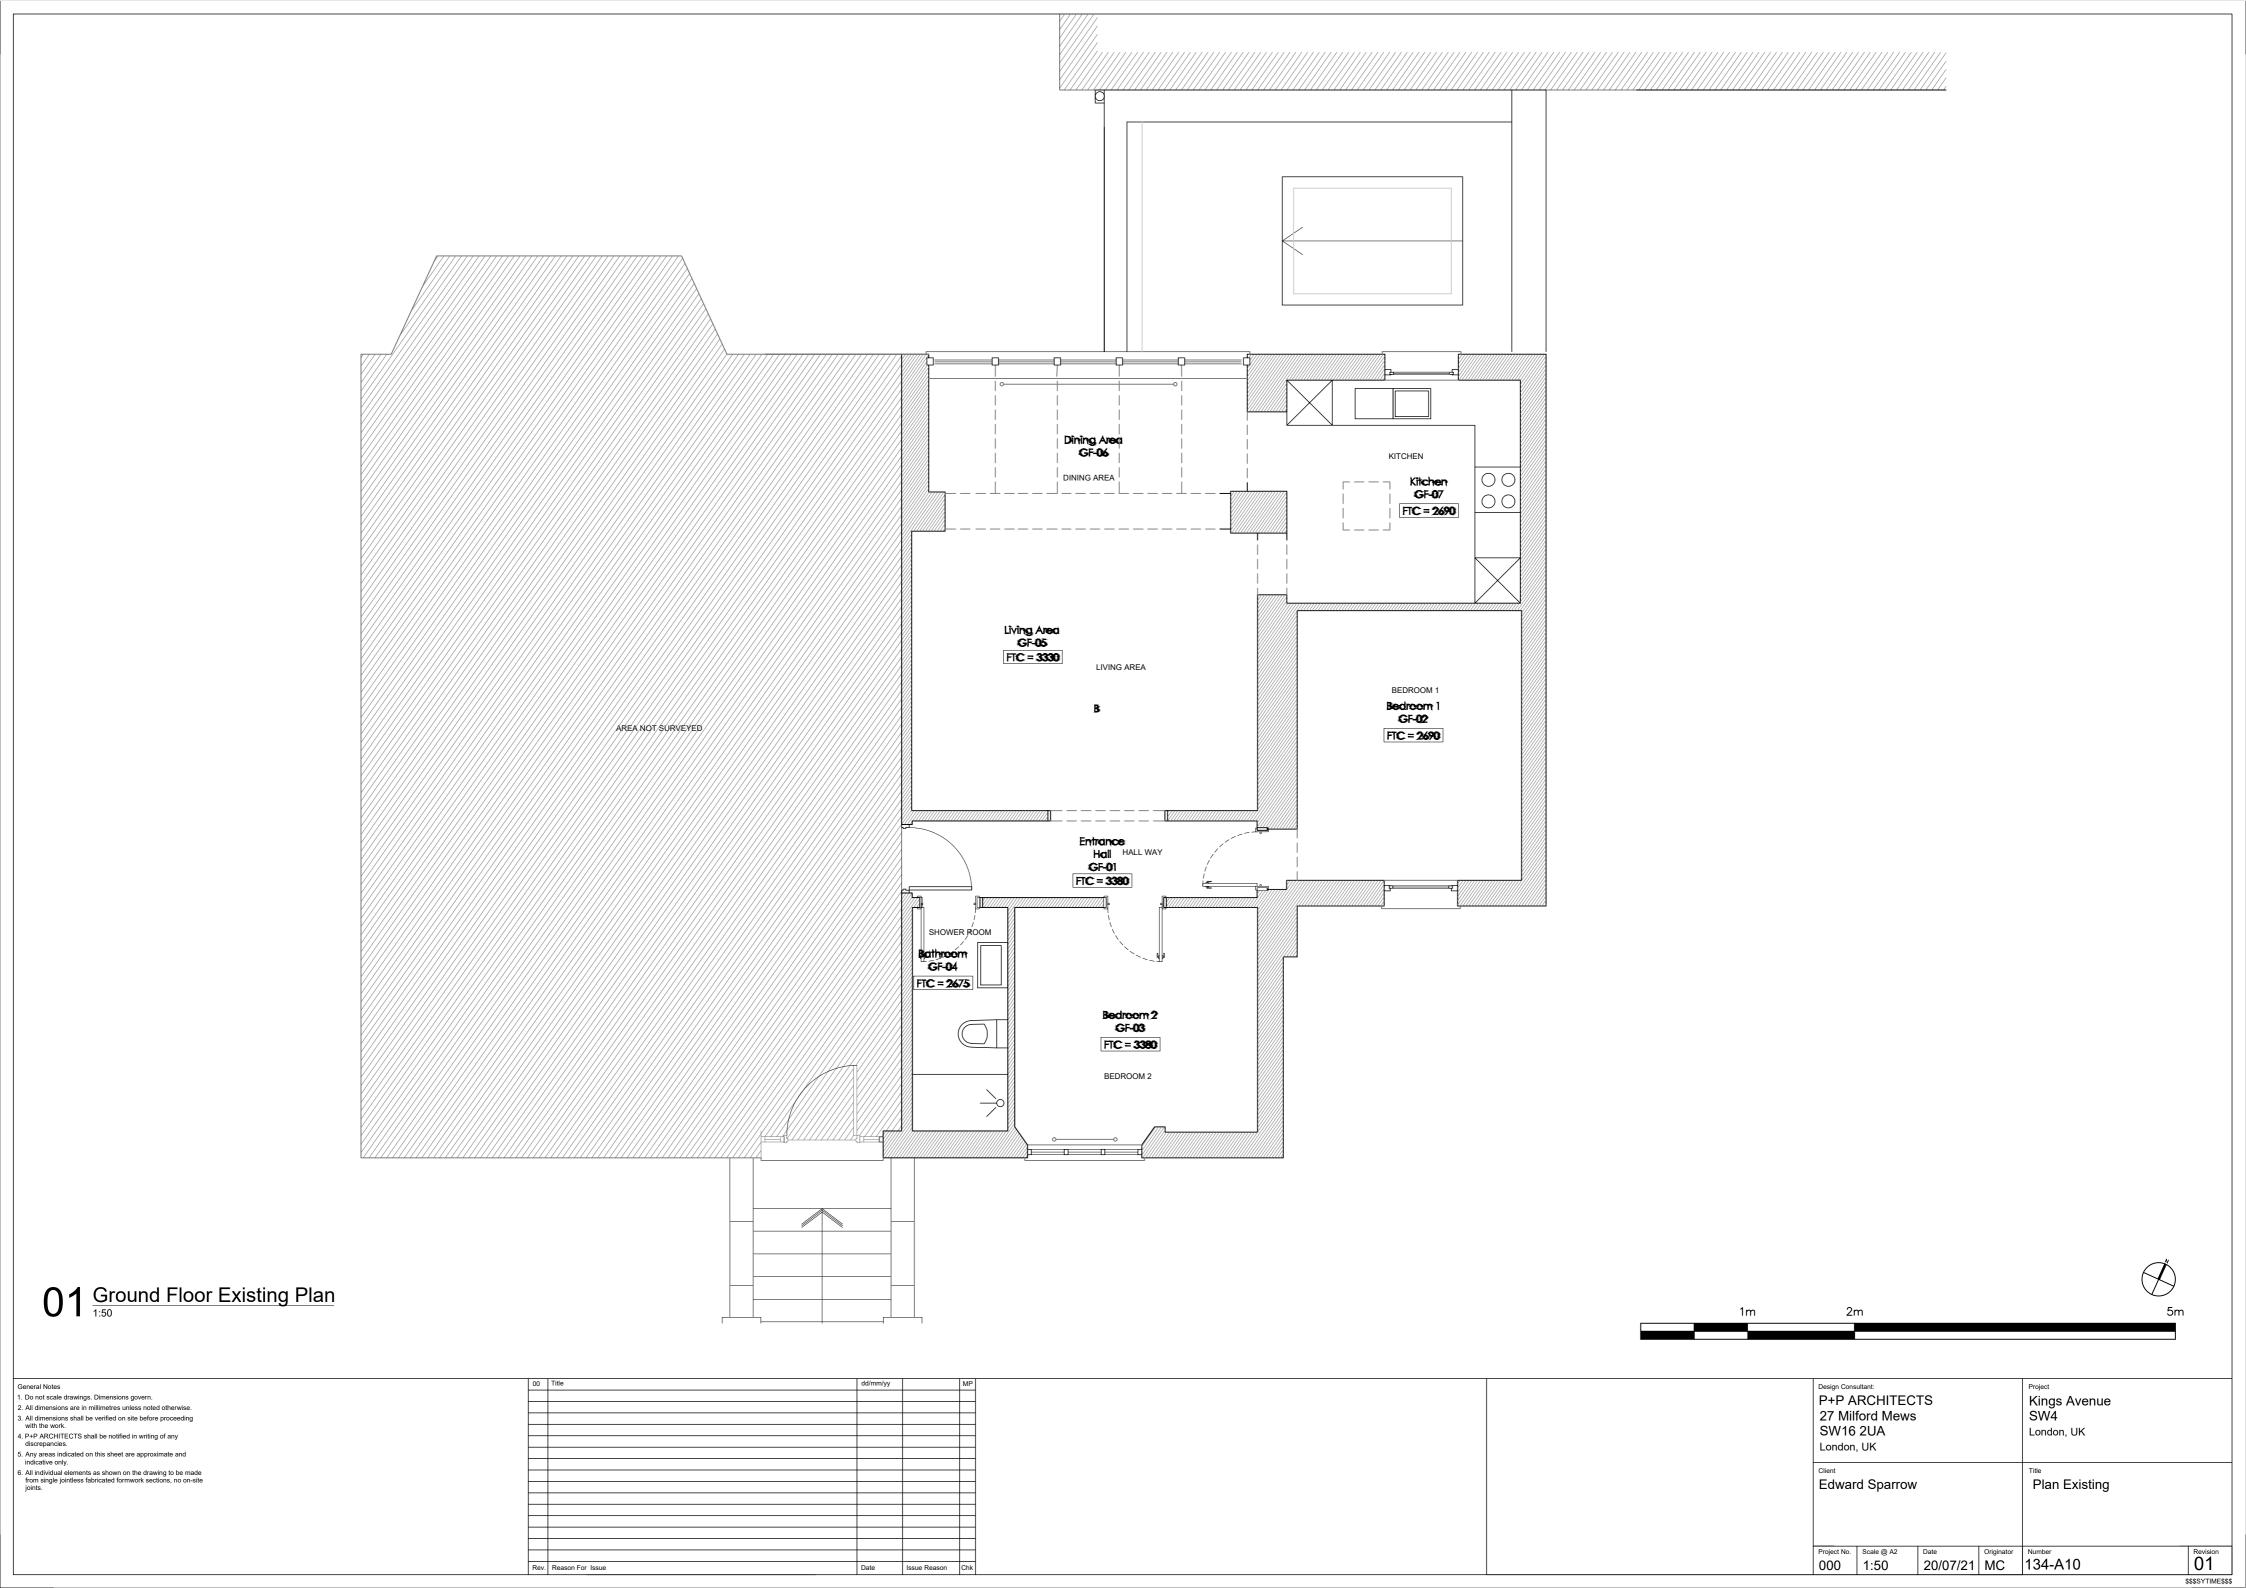

01 Existing Section

1:50

| Do not scale drawings. Dimensions govern.                     |
|---------------------------------------------------------------|
| 2. All dimensions are in millimetres unless noted otherwis    |
| 3. All dimensions shall be verified on site before proceeding |

All dimensions shall be verified on site before proceeding with the work.
 P+P ARCHITECTS shall be notified in writing of any discrepancies.
 Any areas indicated on this sheet are approximate and indicative only.
 All individual elements as shown on the drawing to be made from single jointless fabricated formwork sections, no on-site joints.

| 00  | Title            | duminingy |              | IVII |
|-----|------------------|-----------|--------------|------|
|     |                  |