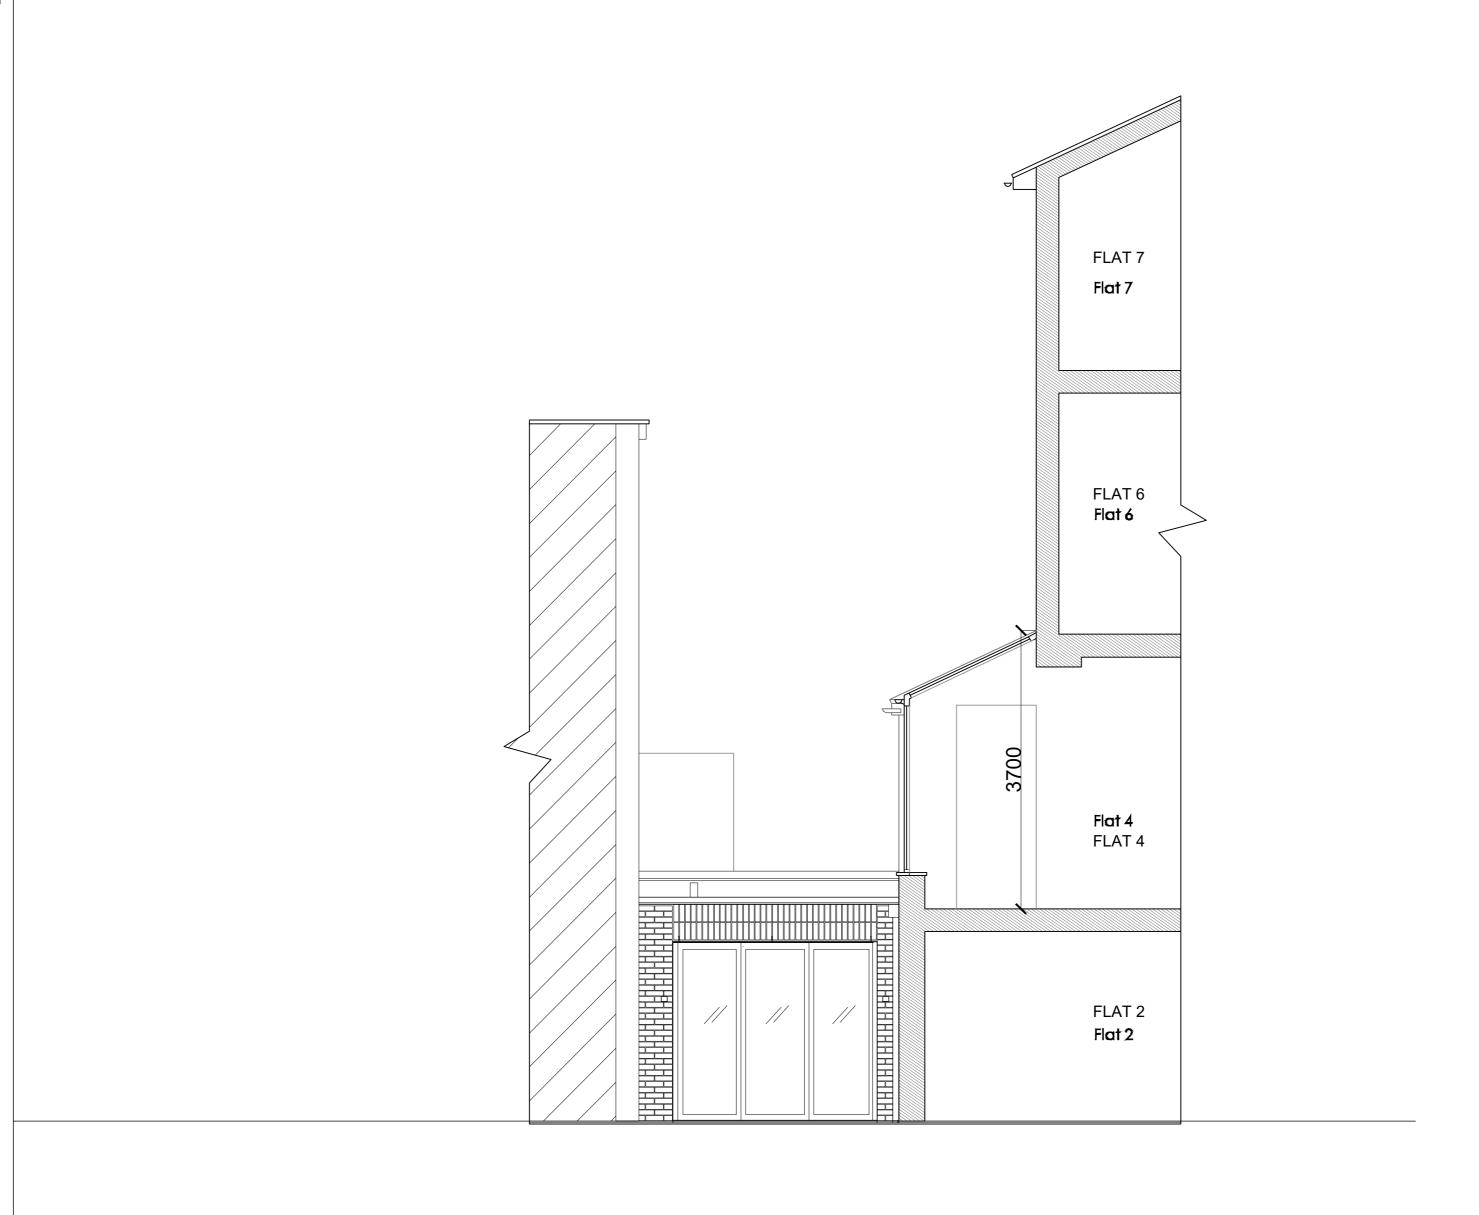

 
 Project No.
 Scale @ A3
 Date 20/07/21
 Originator MC
 Number 134-A30
 Revision 01

02 Head Detail

 $03\frac{Gutter\ Detail}{1:10}$ 

01 Proposed Section
1:50

| Seneral Notes                                                                                                                | 00 | Title | dd/mn   |
|------------------------------------------------------------------------------------------------------------------------------|----|-------|---------|
| . Do not scale drawings. Dimensions govern.                                                                                  |    |       |         |
| . All dimensions are in millimetres unless noted otherwise.                                                                  |    |       |         |
| . All dimensions shall be verified on site before proceeding with the work.                                                  |    |       | $\perp$ |
| . P+P ARCHITECTS shall be notified in writing of any discrepancies.                                                          |    |       |         |
| . Any areas indicated on this sheet are approximate and indicative only.                                                     |    |       | -       |
| 6. All individual elements as shown on the drawing to be made from single jointless fabricated formwork sections, no on-site |    |       |         |
| from single jointless fabricated formwork sections, no on-site joints.                                                       |    |       |         |
|                                                                                                                              |    |       |         |
|                                                                                                                              |    |       |         |