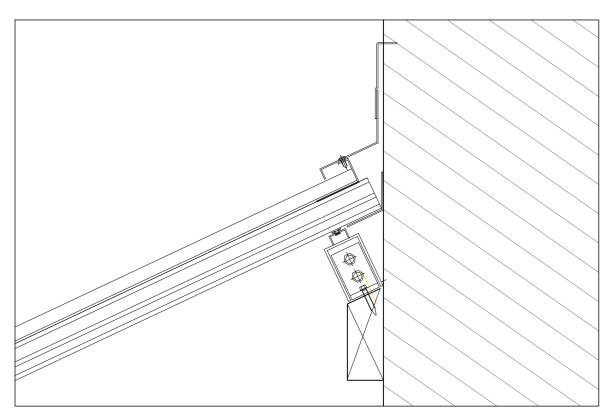

 
 Project No.
 Scale @ A3
 Date 20/07/21
 Originator MC
 Number 134-A30
 Revision 01

02 Head Detail

 $03\frac{Gutter\ Detail}{1:10}$ 

01 Proposed Section
1:50

| Seneral Notes                                                                                                                | 00 | Title | dd/mn   |
|------------------------------------------------------------------------------------------------------------------------------|----|-------|---------|
| . Do not scale drawings. Dimensions govern.                                                                                  |    |       |         |
| . All dimensions are in millimetres unless noted otherwise.                                                                  |    |       |         |
| . All dimensions shall be verified on site before proceeding with the work.                                                  |    |       | $\perp$ |
| . P+P ARCHITECTS shall be notified in writing of any discrepancies.                                                          |    |       |         |
| . Any areas indicated on this sheet are approximate and indicative only.                                                     |    |       | -       |
| 6. All individual elements as shown on the drawing to be made from single jointless fabricated formwork sections, no on-site |    |       |         |
| from single jointless fabricated formwork sections, no on-site joints.                                                       |    |       |         |
|                                                                                                                              |    |       |         |
|                                                                                                                              |    |       |         |