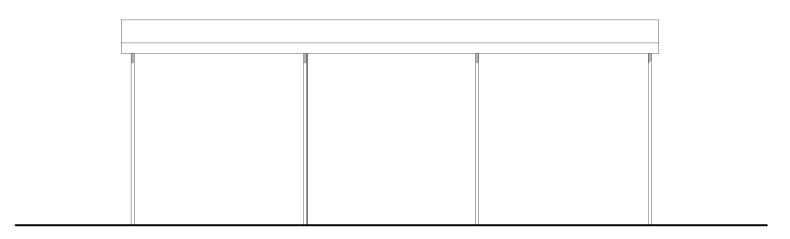

### Ground Floor Plan

1:50 <sup>0</sup> <sup>1m</sup>



## NORTH

1:100 <sup>0</sup> <sup>2m</sup>



### EAST 1:100



## SOUTH 1:100



### WEST 1:100

# TREWIN DESIGN ARCHITECTS

Ν

1 Stanhope Square Holsworthy Devon EX22 6DR - 01409253013 www.trewin-design.co.uk - create@trewin-design.co.uk

This drawing has been prepared solely for the purposes of the stage indicated on the drawing. As such this drawing may not include sufficient detail for any stage beyond that indicated. This drawing forms part of an information pack relating to the indicated stage and should be read in conjunction with all other drawings, reports specifications and schedules, including those from other Consultants. Contractors must check all dimension on site before fabrication. As built drawings are not based on surveyed information unless stated otherwise. Only figured dimensions are to be worked from. All disc