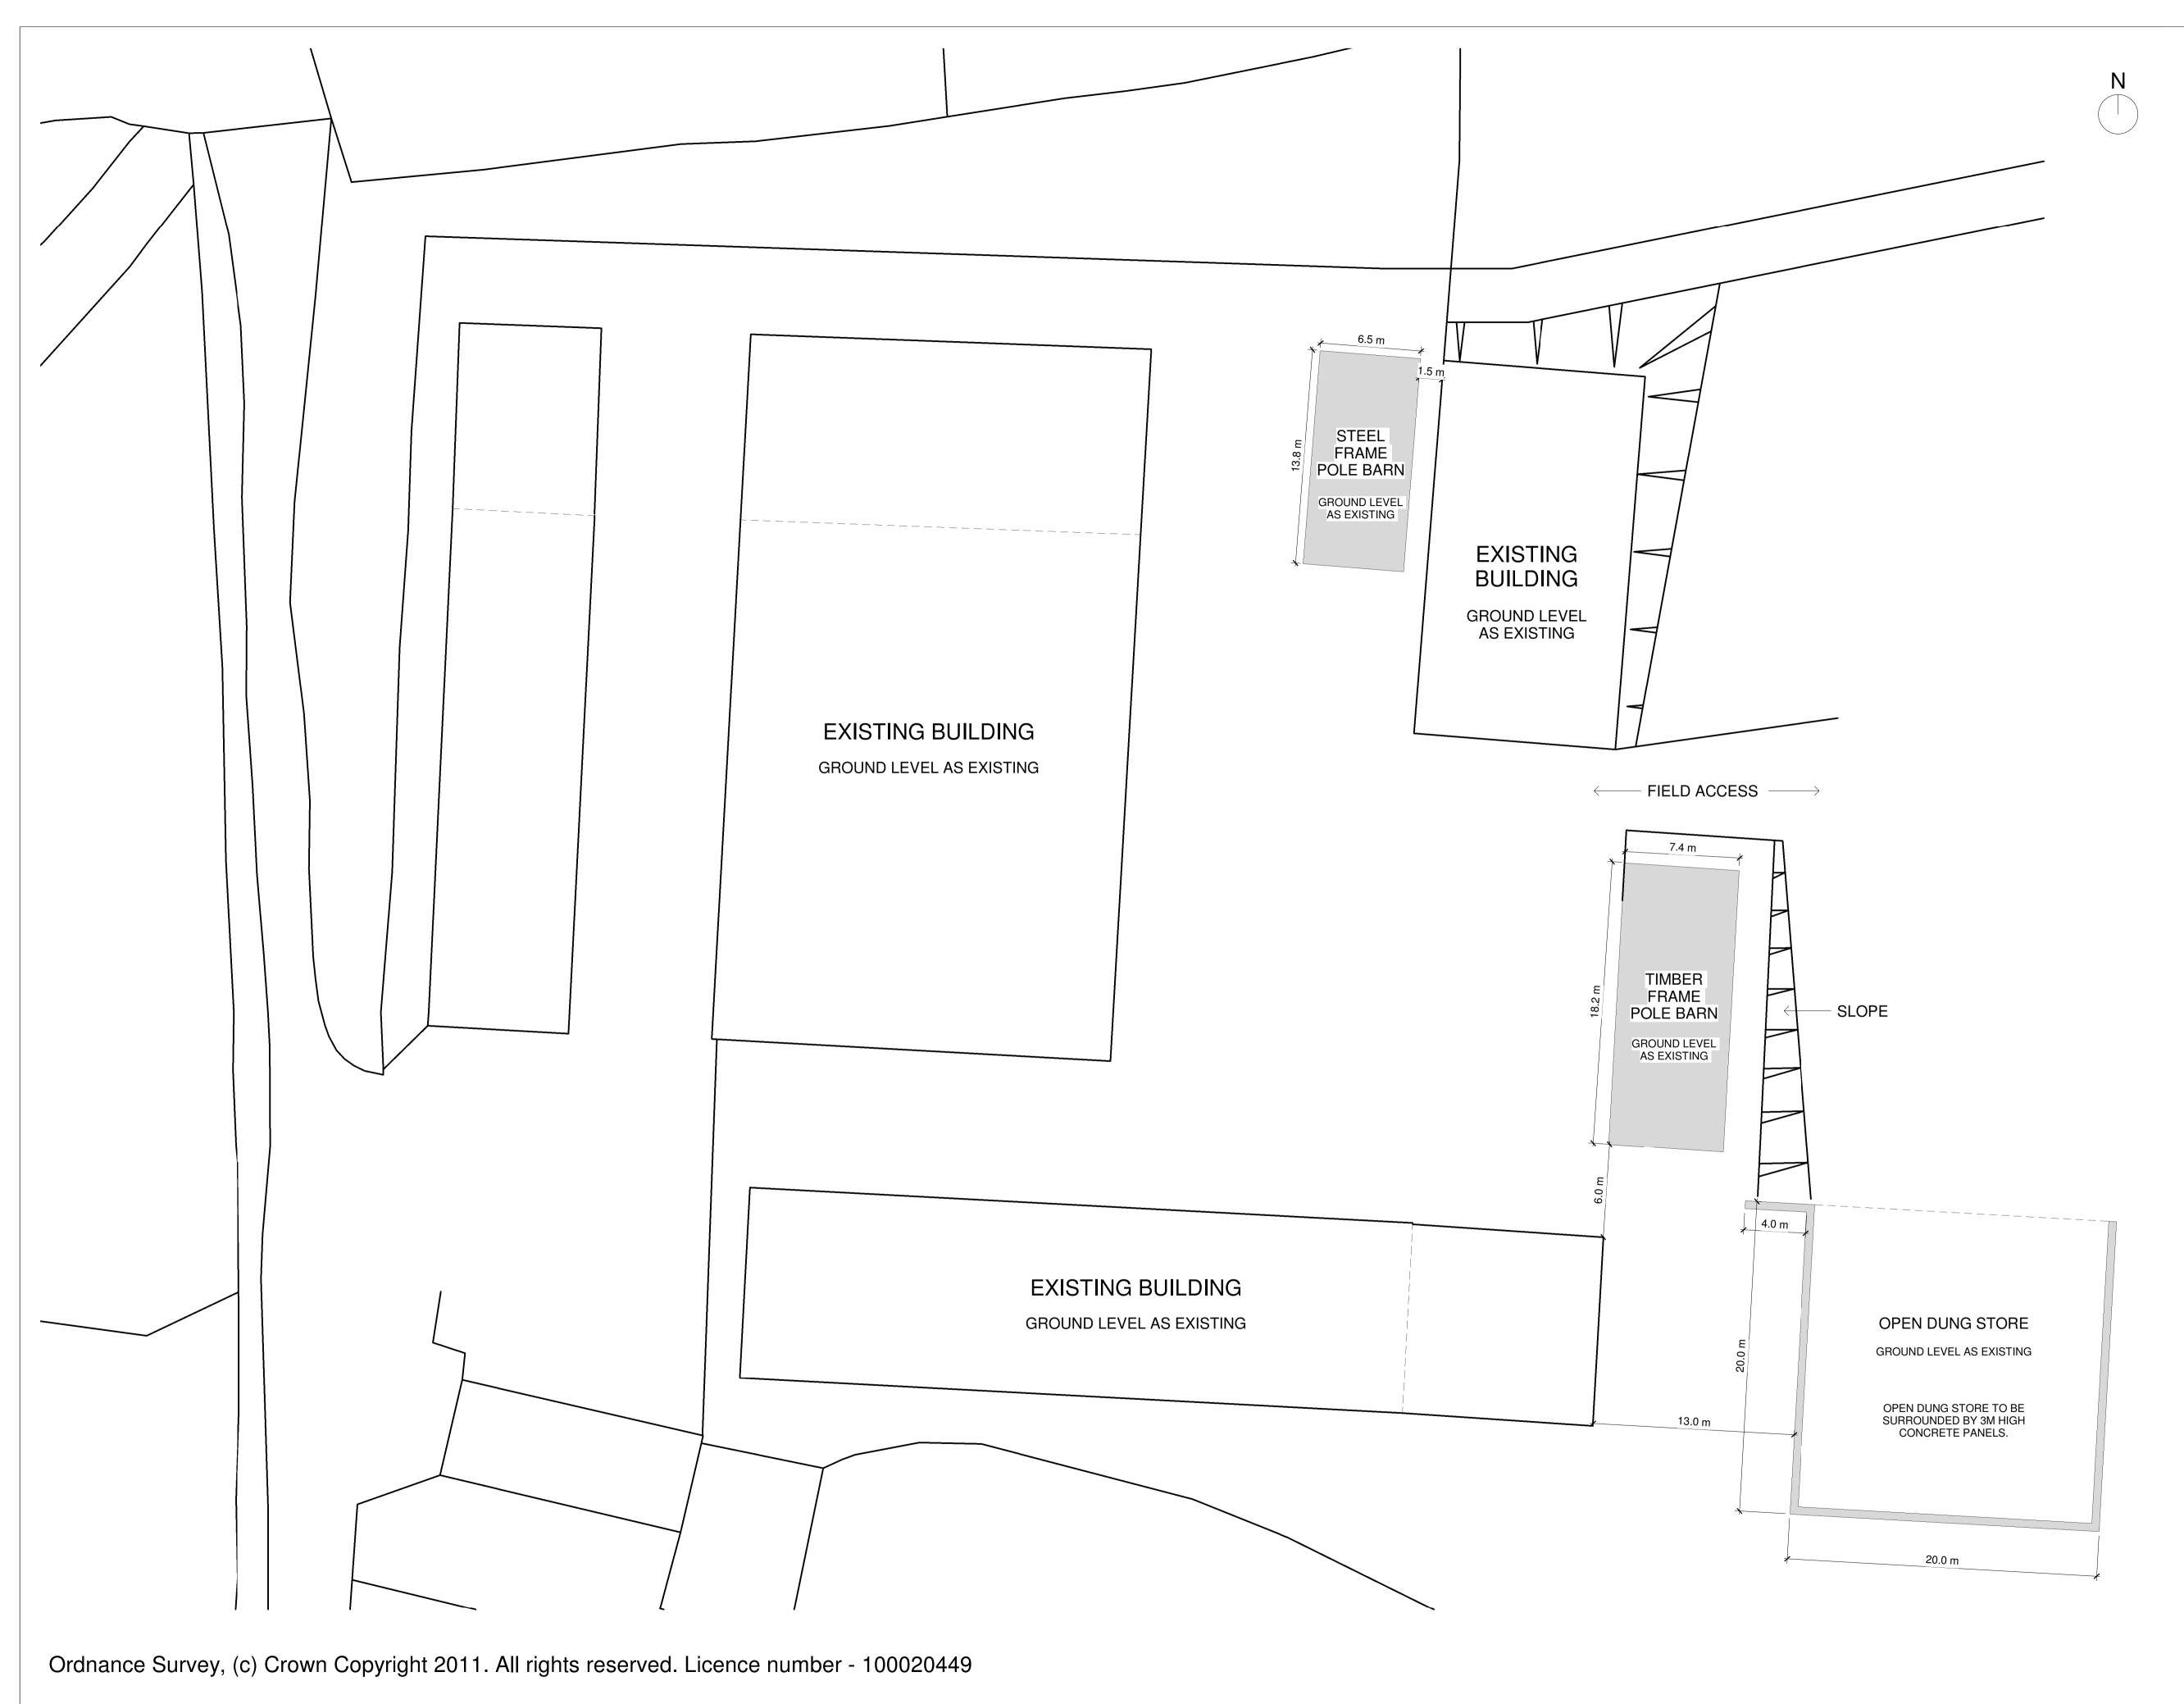

Site Plan

1:200 <sup>0</sup> 5m

TREWIN DESIGN ARCHITECTS

1 Stanhope Square Holsworthy Devon EX22 6DR - 01409253013 www.trewin-design.co.uk - create@trewin-design.co.uk

This drawing has been prepared solely for the purposes of the stage indicated on the drawing. As such this drawing may not include sufficient detail for any stage beyond that indicated. This drawing forms part of an information pack relating to the indicated stage and should be read in conjunction with all other drawings, reports specifications and schedules, including those from other Consultants. Contractors must check all dimension on site before fabrication. As built drawings are not based on surveyed information unless stated otherwise. Only figured dimensions are to be worked from. All discrepancies to be reported to Trewin Design Architects Ltd before proceeding. Copyright - All rights reserved.

Drawing title

Site Plan

lob title

2no. Pole Barns & Open Dung Store Landue Farm Lezant

Client

W J Watkins & Son Ltd

 Drawn by
 LP
 Stage
 PL - Detailed Design

 Checked by
 AS
 Issued for
 Preliminary