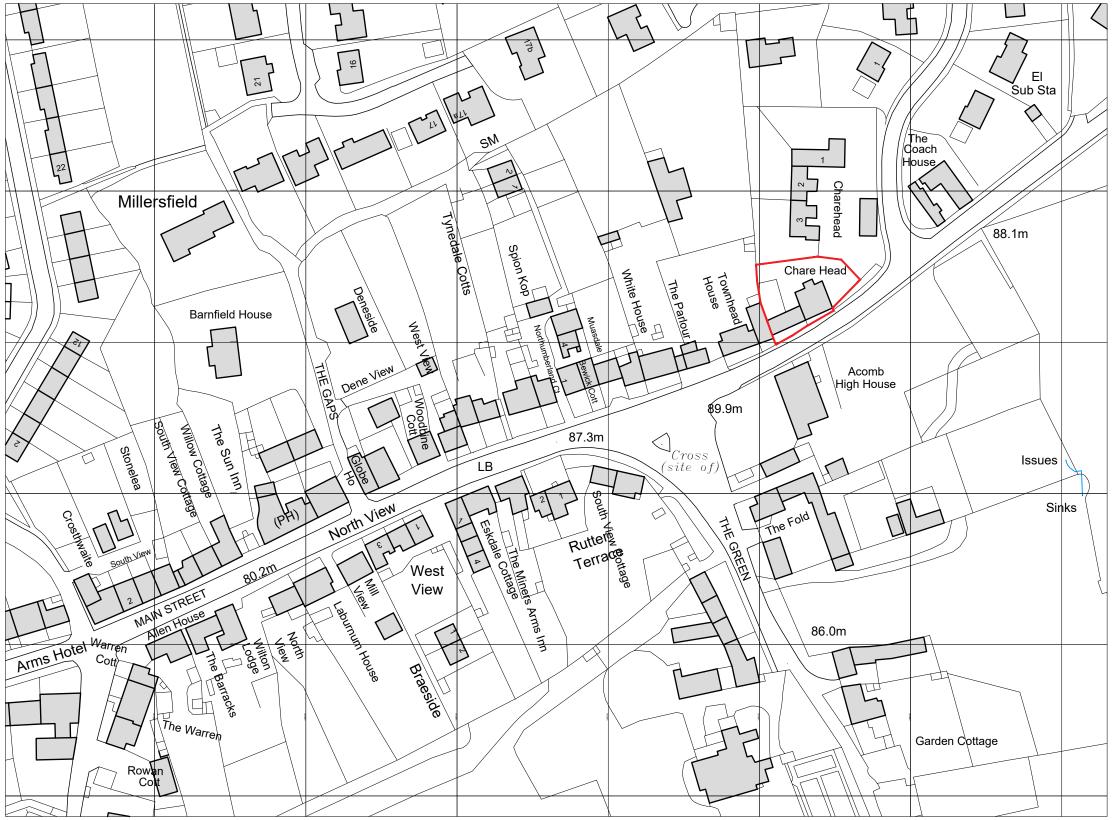

Ordnance Survey, (c) Crown Copyright 2020. All rights reserved. Licence number 100006354

Location Plan - Site Location shown in Red Scale 1:1250 @ A3

Notes:

OS Licence No: 100006354

All dimensions to be checked on site.