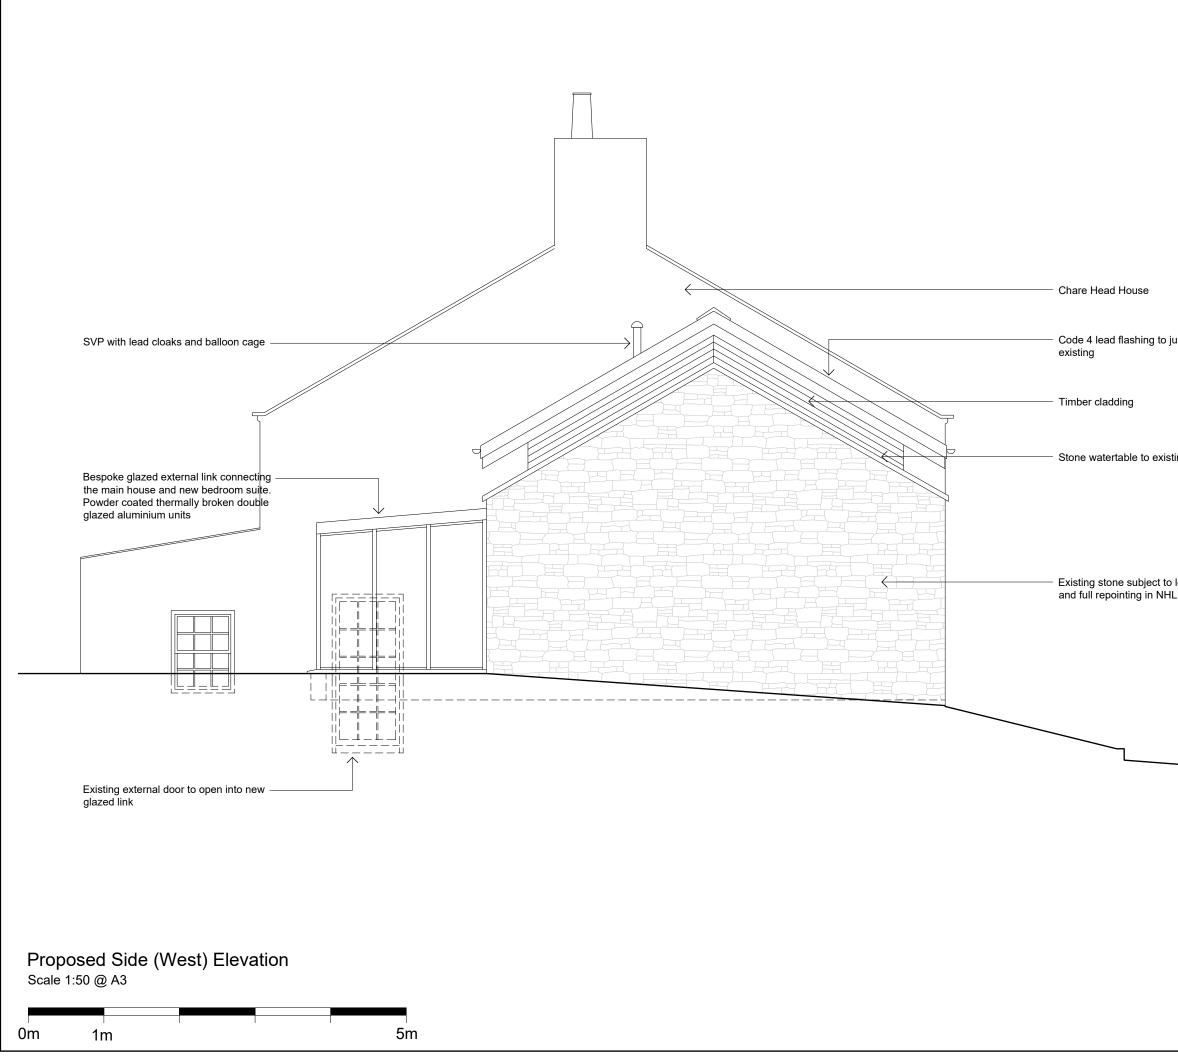

|                     | Notes:                                                                                                                                                                 |                                                                                    |
|---------------------|------------------------------------------------------------------------------------------------------------------------------------------------------------------------|------------------------------------------------------------------------------------|
|                     | OS Licence No: 100006354                                                                                                                                               |                                                                                    |
|                     | All dimensions to be checked on site.                                                                                                                                  |                                                                                    |
|                     | DO NOT SCALE FROM DRAWING.                                                                                                                                             |                                                                                    |
|                     | Discrepancies ambiguities and/or omissions between this drawing<br>and information given elsewhere must be reported immediately to<br>the architect before proceeding. |                                                                                    |
|                     | THIS DRAWING IS COPYRIGHT.                                                                                                                                             |                                                                                    |
|                     | This drawing is to be read in conjunction with drawings:-                                                                                                              |                                                                                    |
|                     |                                                                                                                                                                        |                                                                                    |
|                     |                                                                                                                                                                        |                                                                                    |
|                     |                                                                                                                                                                        |                                                                                    |
|                     |                                                                                                                                                                        |                                                                                    |
|                     |                                                                                                                                                                        |                                                                                    |
|                     |                                                                                                                                                                        |                                                                                    |
|                     |                                                                                                                                                                        |                                                                                    |
|                     |                                                                                                                                                                        |                                                                                    |
|                     |                                                                                                                                                                        |                                                                                    |
|                     |                                                                                                                                                                        |                                                                                    |
|                     |                                                                                                                                                                        |                                                                                    |
|                     |                                                                                                                                                                        |                                                                                    |
| unction with        |                                                                                                                                                                        |                                                                                    |
|                     |                                                                                                                                                                        |                                                                                    |
|                     |                                                                                                                                                                        |                                                                                    |
|                     |                                                                                                                                                                        |                                                                                    |
|                     |                                                                                                                                                                        |                                                                                    |
|                     |                                                                                                                                                                        |                                                                                    |
| ting goble and well |                                                                                                                                                                        |                                                                                    |
| ting gable end wall |                                                                                                                                                                        |                                                                                    |
|                     |                                                                                                                                                                        |                                                                                    |
|                     |                                                                                                                                                                        |                                                                                    |
|                     |                                                                                                                                                                        |                                                                                    |
|                     |                                                                                                                                                                        |                                                                                    |
|                     |                                                                                                                                                                        |                                                                                    |
|                     |                                                                                                                                                                        |                                                                                    |
| localised repairs   |                                                                                                                                                                        |                                                                                    |
| L 3.5 lime mortar   |                                                                                                                                                                        |                                                                                    |
|                     |                                                                                                                                                                        |                                                                                    |
|                     |                                                                                                                                                                        |                                                                                    |
|                     |                                                                                                                                                                        |                                                                                    |
|                     |                                                                                                                                                                        |                                                                                    |
|                     |                                                                                                                                                                        |                                                                                    |
|                     |                                                                                                                                                                        |                                                                                    |
|                     |                                                                                                                                                                        |                                                                                    |
|                     |                                                                                                                                                                        |                                                                                    |
|                     |                                                                                                                                                                        |                                                                                    |
|                     |                                                                                                                                                                        |                                                                                    |
|                     |                                                                                                                                                                        |                                                                                    |
|                     | 1 GD co 15/09/2021 First Issue   Rev C R Date AMENDMENT                                                                                                                |                                                                                    |
|                     |                                                                                                                                                                        |                                                                                    |
|                     |                                                                                                                                                                        | <b>DFD</b>                                                                         |
|                     |                                                                                                                                                                        |                                                                                    |
|                     | info@napperarchitects.co.uk                                                                                                                                            | www.napperarchitects.co.uk                                                         |
|                     | Napper Architects Ltd                                                                                                                                                  | First Floor, 6 Bakers Yard                                                         |
|                     | 3 Waterloo Square<br>Newcastle upon Tyne<br>NE1 4DR                                                                                                                    | First Floor, 6 Bakers Yard<br>London<br>EC1R 3DD                                   |
|                     | Tel: 0191 2610491                                                                                                                                                      | Tel: 0203 9066814                                                                  |
|                     | Project :<br>Charehead Barn Conversion, Acomb                                                                                                                          |                                                                                    |
|                     | Client :<br>Michael Harris                                                                                                                                             |                                                                                    |
|                     | Proposed                                                                                                                                                               | Scale : 1:50 @ A3                                                                  |
|                     | Side (West) Elevation                                                                                                                                                  | Internal Project No : Drawn :<br>201018 CD                                         |
|                     | , ,                                                                                                                                                                    | Date : Rev :                                                                       |
|                     | Drawing Number: 201018-NIAD                                                                                                                                            | September 2021 1   zore: Level: Type: Role: Drawling Number:   ZZ XX DD A O20002 D |
|                     | Drawing Number: 201018-NAP-ZZ-XX-DR-A-02003                                                                                                                            |                                                                                    |
|                     |                                                                                                                                                                        |                                                                                    |