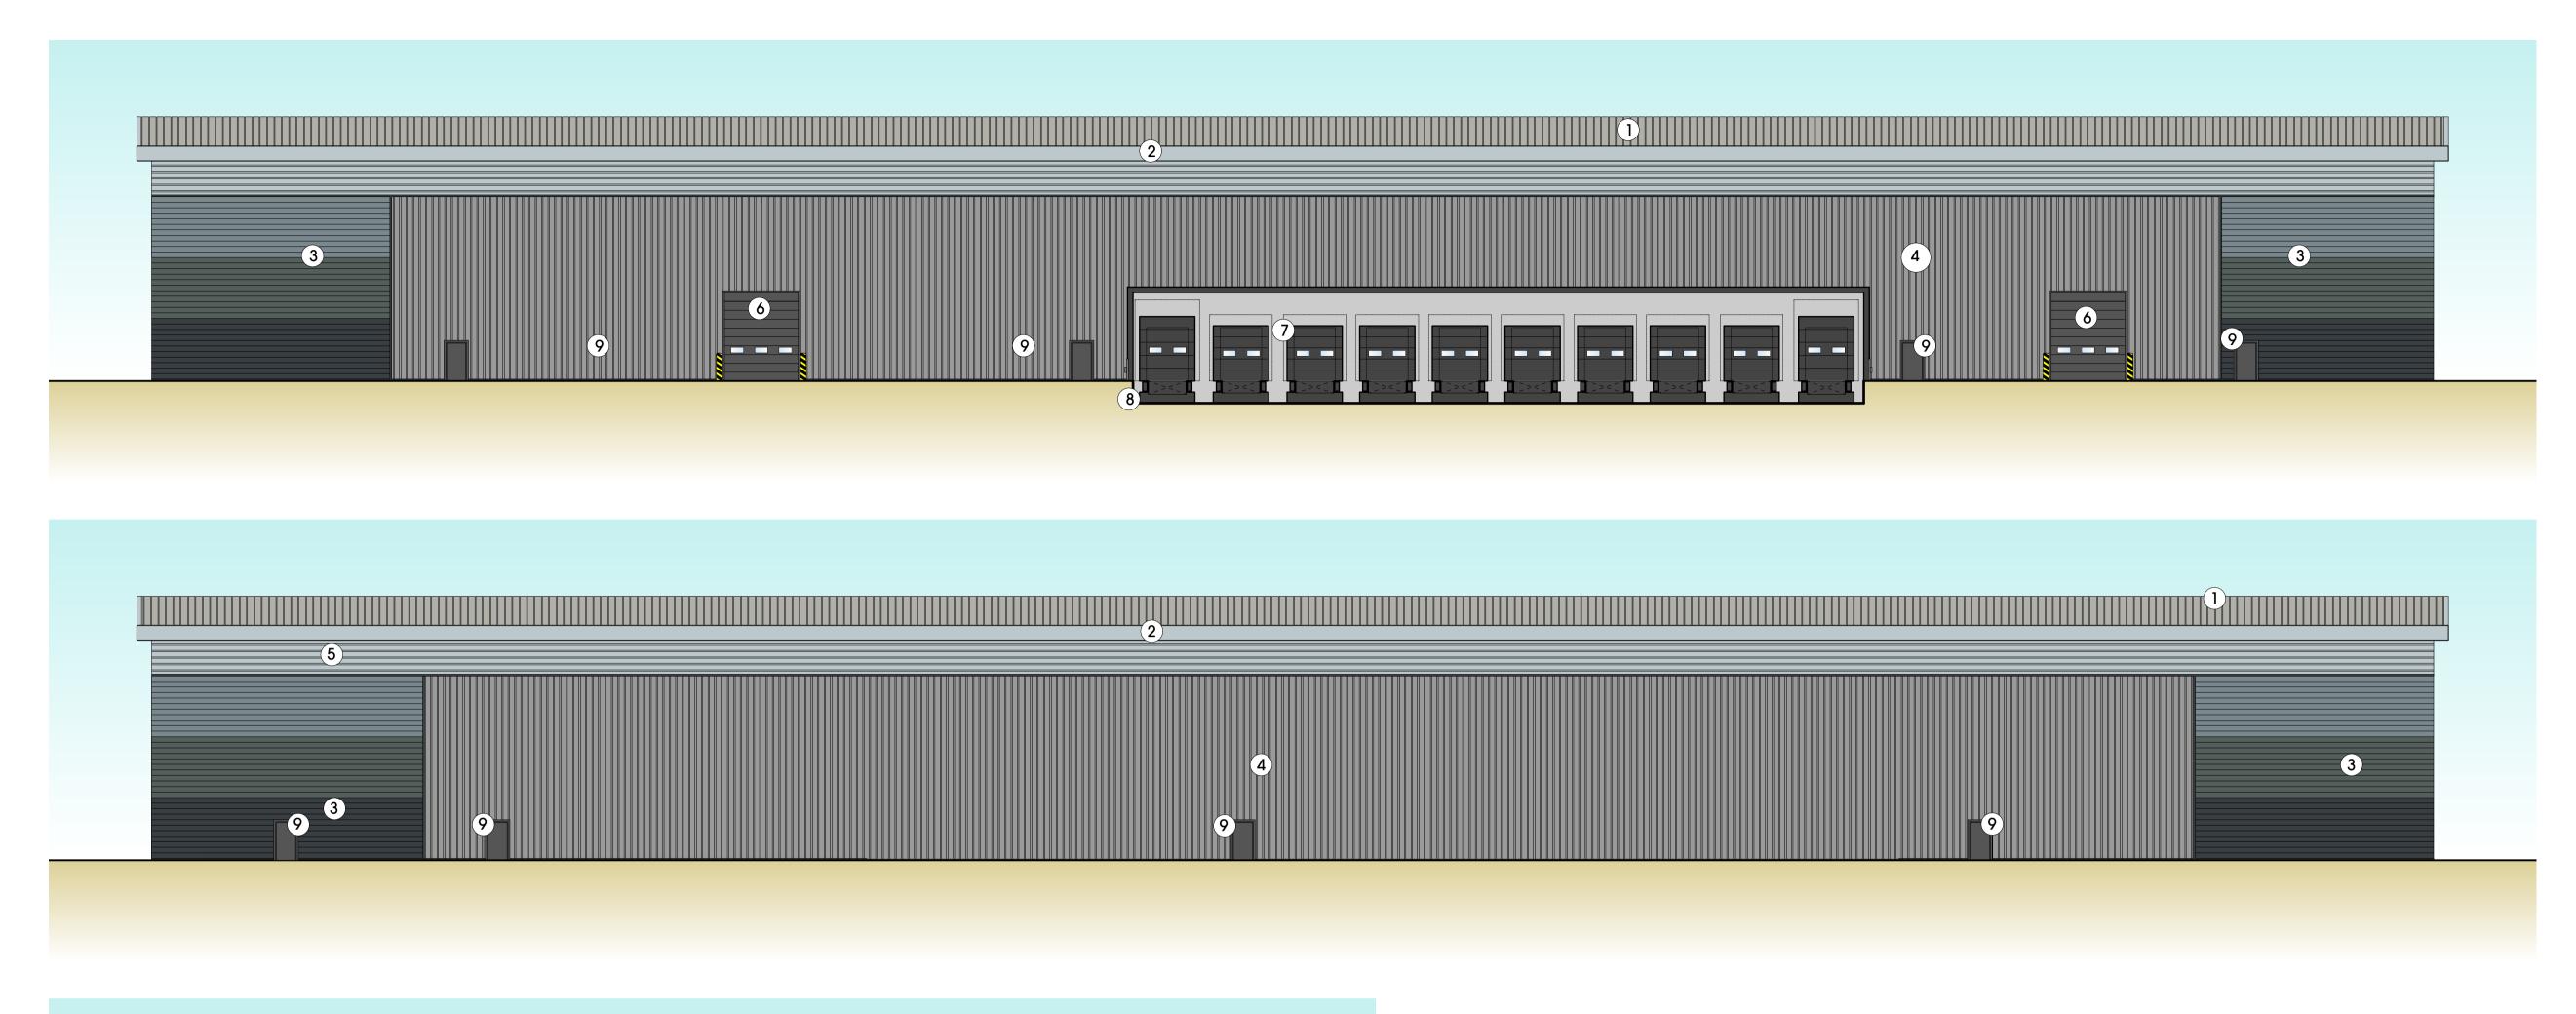

- ROOF CURVED ROOF TO BE CONSTRUCTED USING BUILT UP STEEL CLADDING - TATA SYSTEM. RADIUS SET TO INSIDE OF LINER SHEET AT 75m COLOUR - GOOSEWING GREY BS10A05
- FASCIA DETAILING TWO / THREE PIECE 2MM PC ALUMINIUM TO FACIAS, EAVES AND VERGES TO PROVIDE HIGH QUALITY FINISH AND DETAILING AROUND THE PERIMETER OF THE BUILDING. 2 COLOUR - ALBATROSS (RAL 240 80 05)
- WALLS FULL HEIGHT CLADDING TO PERIMETER OF BUILDING. CLADDING ZONES TO BE EITHER: - HORIZONTAL BUILT UP TATA 300MR CLADDING BAND 1 - ALASKA GREY (RAL 7000) (Top band) (3
- BAND 2 MERLIN GREY (RAL 180 40 05) BAND 3 - ANTHRACITE GREY (RAL 7016) (Bottom band)
- 4 VERTICAL BUILT UP TATA CLADDING (TWIN THERM OR SIMILAR). COLOUR PURE GREY RAL 00 55 00 STANDARD TATA HPS COLOUR RANGE)
- 5 HORIZONTAL BUILT UP TATA CLADDING ( COLOUR ALBATROSS (RAL 240 80 05) HORIZONTAL BUILT UP TATA CLADDING (TWIN THERM OR SIMILAR)
- ALL TRIMS AND FLASHINGS TO BE ANTHRACITE GREY (RAL 7016)
- (6) SERVICE DOORS 4m WIDE x 4.8m HIGH LEVEL ACCESS SECTIONAL DOORS.
- 3m WIDE x 3m HIGH DOCK LEVELLER SECTIONAL DOORS (STANDARD DOCKS) (7) 3m WIDE x 3.5m HIGH EURO-DOCK LEVELLER SECTIONAL DOORS (EURO DOCKS) ALL DOCK LEVELLER SHELTERS / AND EQUIPMENT TO BE PROVIDED AS NOTED IN THE SPECIFICATION.

DOORS TO INCLUDE VISION PANELS AS INDICATED ON DRAWINGS. COLOUR - ANTHRACITE GREY (RAL 7016)

- 8 DOCK LEVELLER AREA WALL TO BE CONSTRUCTED IN INSULTATED PRE CAST CONCRETE PRO WALL AS INDICATED ON ELEVATIONS
- FIRE EXIT DOORS 9 GALVANISED STEEL DOORS AND FRAMES. COLOUR - ANTHRACITE GREY (RAL 7016). POWDER COATED FINISH
- <u>CURTAIN WALLING / ENTRANCE DOORS</u> FEATURE PC ALUMINIUM CURTAIN WALLING SYSTEM WITH DOUBLE GLAZED TOUGHENED UNITS. GLAZING TO BE TINTED. MANUAL ENTRANCE DOORS WITH GLAZED CANOPY
- SECOND WINDOW. (11)SPANDREL PANELS INSTALLED LOCALLY TO GLAZING INLINE WITH OFFICE WALL SETTING OUT AS NOTED ON PLANS.
- PC ALUMINIUM FLASHING 2mm FEATURE PC ALUMINIUM FLASHING TO OFFICE ELEMENT OF SCHEME AS INDICATED ON ELEVATIONS. ANY SECONDARY STEELWORK REQUIREMENTS TO BE HIDDEN. FEATURE PC ALUMINIUM FLASHING TO DOCK LEVELLER PRO WALL SURROUND. COLOUR - ANTHRACITE GREY (RAL 7016)
  - EAVES / RAINWATER GOODS SIPHONIC DRAINAGE SYSTEM BY SPECIALIST -ALL RAINWATER PIPES INTERNAL.

10 STAINLESS STEEL BOLLARDS TO PROTECT CURTAIN WALLING AS INDICATED ON PLANS. FRAME COLOUR - ANTHRACITE GREY (RAL 7016)

OFFICE WINDOWS 2mm PC ALUMINIUM FRAMED DOUBLE GLAZED UNITS WITH OPENING LIGHTS EVERY