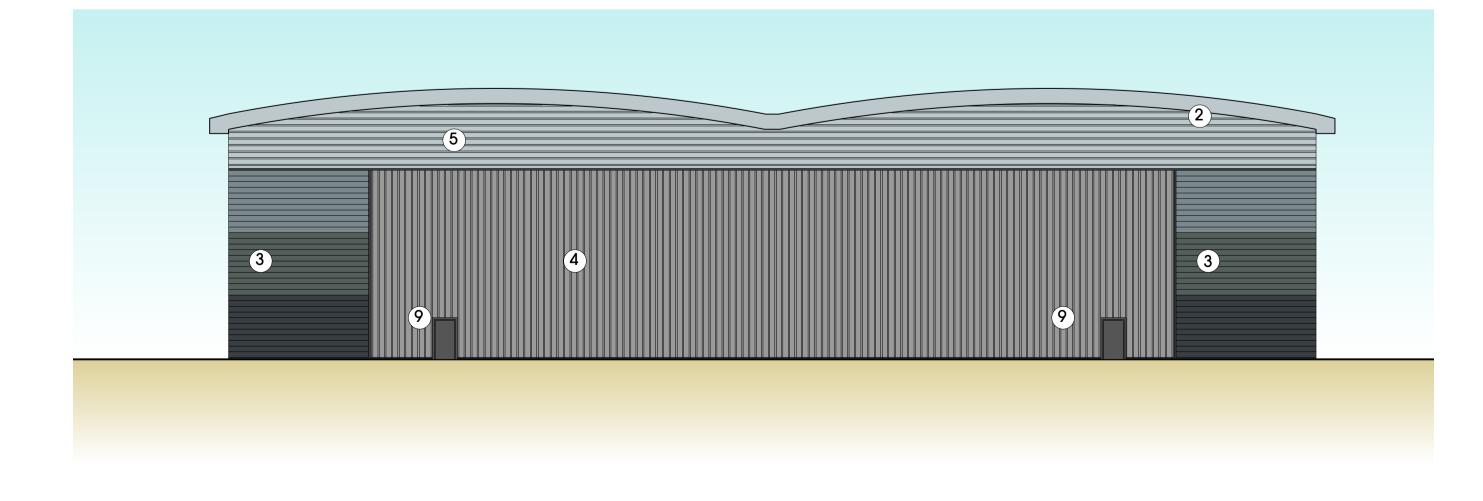

- ROOF CURVED ROOF TO BE CONSTRUCTED USING BUILT UP STEEL CLADDING - TATA SYSTEM. RADIUS SET TO INSIDE OF LINER SHEET AT 75m COLOUR - GOOSEWING GREY BS10A05
- FASCIA DETAILING TWO / THREE PIECE 2MM PC ALUMINIUM TO FACIAS, EAVES AND VERGES TO PROVIDE HIGH QUALITY FINISH AND DETAILING AROUND THE PERIMETER OF THE BUILDING. 2 COLOUR - ALBATROSS (RAL 240 80 05)
- WALLS FULL HEIGHT CLADDING TO PERIMETER OF BUILDING. CLADDING ZONES TO BE EITHER: - HORIZONTAL BUILT UP TATA 300MR CLADDING BAND 1 - ALASKA GREY (RAL 7000) (Top band) (3
- BAND 2 MERLIN GREY (RAL 180 40 05) BAND 3 - ANTHRACITE GREY (RAL 7016) (Bottom band)
- 4 VERTICAL BUILT UP TATA CLADDING (TWIN THERM OR SIMILAR). COLOUR PURE GREY RAL 00 55 00 STANDARD TATA HPS COLOUR RANGE)
- 5 HORIZONTAL BUILT UP TATA CLADDING ( COLOUR ALBATROSS (RAL 240 80 05) HORIZONTAL BUILT UP TATA CLADDING (TWIN THERM OR SIMILAR)
- ALL TRIMS AND FLASHINGS TO BE ANTHRACITE GREY (RAL 7016)
- (6) SERVICE DOORS 4m WIDE x 4.8m HIGH LEVEL ACCESS SECTIONAL DOORS.
- 3m WIDE x 3m HIGH DOCK LEVELLER SECTIONAL DOORS (STANDARD DOCKS) (7) 3m WIDE x 3.5m HIGH EURO-DOCK LEVELLER SECTIONAL DOORS (EURO DOCKS) ALL DOCK LEVELLER SHELTERS / AND EQUIPMENT TO BE PROVIDED AS NOTED IN THE SPECIFICATION.

DOORS TO INCLUDE VISION PANELS AS INDICATED ON DRAWINGS. COLOUR - ANTHRACITE GREY (RAL 7016)

- 8 DOCK LEVELLER AREA WALL TO BE CONSTRUCTED IN INSULTATED PRE CAST CONCRETE PRO WALL AS INDICATED ON ELEVATIONS
- FIRE EXIT DOORS 9 GALVANISED STEEL DOORS AND FRAMES. COLOUR - ANTHRACITE GREY (RAL 7016). POWDER COATED FINISH
- <u>CURTAIN WALLING / ENTRANCE DOORS</u> FEATURE PC ALUMINIUM CURTAIN WALLING SYSTEM WITH DOUBLE GLAZED TOUGHENED UNITS. GLAZING TO BE TINTED. MANUAL ENTRANCE DOORS WITH GLAZED CANOPY
- SECOND WINDOW. (11)SPANDREL PANELS INSTALLED LOCALLY TO GLAZING INLINE WITH OFFICE WALL SETTING OUT AS NOTED ON PLANS.
- PC ALUMINIUM FLASHING 2mm FEATURE PC ALUMINIUM FLASHING TO OFFICE ELEMENT OF SCHEME AS INDICATED ON ELEVATIONS. ANY SECONDARY STEELWORK REQUIREMENTS TO BE HIDDEN. FEATURE PC ALUMINIUM FLASHING TO DOCK LEVELLER PRO WALL SURROUND. COLOUR - ANTHRACITE GREY (RAL 7016)
  - EAVES / RAINWATER GOODS SIPHONIC DRAINAGE SYSTEM BY SPECIALIST -ALL RAINWATER PIPES INTERNAL.