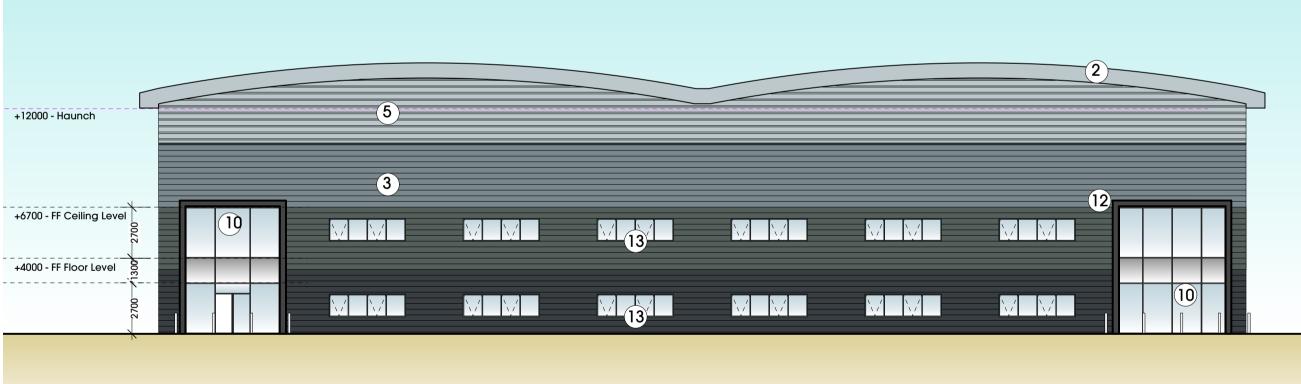

- ROOF CURVED ROOF TO BE CONSTRUCTED USING BUILT UP STEEL CLADDING - TATA SYSTEM. RADIUS SET TO INSIDE OF LINER SHEET AT 75m COLOUR - GOOSEWING GREY BS10A05
- FASCIA DETAILING TWO / THREE PIECE 2MM PC ALUMINIUM TO FACIAS, EAVES AND VERGES TO PROVIDE HIGH QUALITY FINISH AND DETAILING AROUND THE PERIMETER OF THE BUILDING. 2 COLOUR - ALBATROSS (RAL 240 80 05)
- WALLS FULL HEIGHT CLADDING TO PERIMETER OF BUILDING. CLADDING ZONES TO BE EITHER: - HORIZONTAL BUILT UP TATA 300MR CLADDING BAND 1 - ALASKA GREY (RAL 7000) (Top band) (3
- BAND 2 MERLIN GREY (RAL 180 40 05) BAND 3 - ANTHRACITE GREY (RAL 7016) (Bottom band)
- 4 VERTICAL BUILT UP TATA CLADDING (TWIN THERM OR SIMILAR). COLOUR PURE GREY RAL 00 55 00 STANDARD TATA HPS COLOUR RANGE)
- 5 HORIZONTAL BUILT UP TATA CLADDING ( COLOUR ALBATROSS (RAL 240 80 05) HORIZONTAL BUILT UP TATA CLADDING (TWIN THERM OR SIMILAR)
- ALL TRIMS AND FLASHINGS TO BE ANTHRACITE GREY (RAL 7016)
- (6) SERVICE DOORS 4m WIDE x 4.8m HIGH LEVEL ACCESS SECTIONAL DOORS.
- 3m WIDE x 3m HIGH DOCK LEVELLER SECTIONAL DOORS (STANDARD DOCKS) (7) 3m WIDE x 3.5m HIGH EURO-DOCK LEVELLER SECTIONAL DOORS (EURO DOCKS) ALL DOCK LEVELLER SHELTERS / AND EQUIPMENT TO BE PROVIDED AS NOTED IN THE SPECIFICATION.

DOORS TO INCLUDE VISION PANELS AS INDICATED ON DRAWINGS. COLOUR - ANTHRACITE GREY (RAL 7016)

- 8 DOCK LEVELLER AREA WALL TO BE CONSTRUCTED IN INSULTATED PRE CAST CONCRETE PRO WALL AS INDICATED ON ELEVATIONS
- FIRE EXIT DOORS 9 GALVANISED STEEL DOORS AND FRAMES. COLOUR - ANTHRACITE GREY (RAL 7016). POWDER COATED FINISH
- <u>CURTAIN WALLING / ENTRANCE DOORS</u> FEATURE PC ALUMINIUM CURTAIN WALLING SYSTEM WITH DOUBLE GLAZED TOUGHENED UNITS. GLAZING TO BE TINTED. MANUAL ENTRANCE DOORS WITH GLAZED CANOPY
- SECOND WINDOW. (11)SPANDREL PANELS INSTALLED LOCALLY TO GLAZING INLINE WITH OFFICE WALL SETTING OUT AS NOTED ON PLANS.
- PC ALUMINIUM FLASHING 2mm FEATURE PC ALUMINIUM FLASHING TO OFFICE ELEMENT OF SCHEME AS INDICATED ON ELEVATIONS. ANY SECONDARY STEELWORK REQUIREMENTS TO BE HIDDEN. FEATURE PC ALUMINIUM FLASHING TO DOCK LEVELLER PRO WALL SURROUND. COLOUR - ANTHRACITE GREY (RAL 7016)
  - EAVES / RAINWATER GOODS SIPHONIC DRAINAGE SYSTEM BY SPECIALIST -ALL RAINWATER PIPES INTERNAL.

10 STAINLESS STEEL BOLLARDS TO PROTECT CURTAIN WALLING AS INDICATED ON PLANS. FRAME COLOUR - ANTHRACITE GREY (RAL 7016)

OFFICE WINDOWS 2mm PC ALUMINIUM FRAMED DOUBLE GLAZED UNITS WITH OPENING LIGHTS EVERY