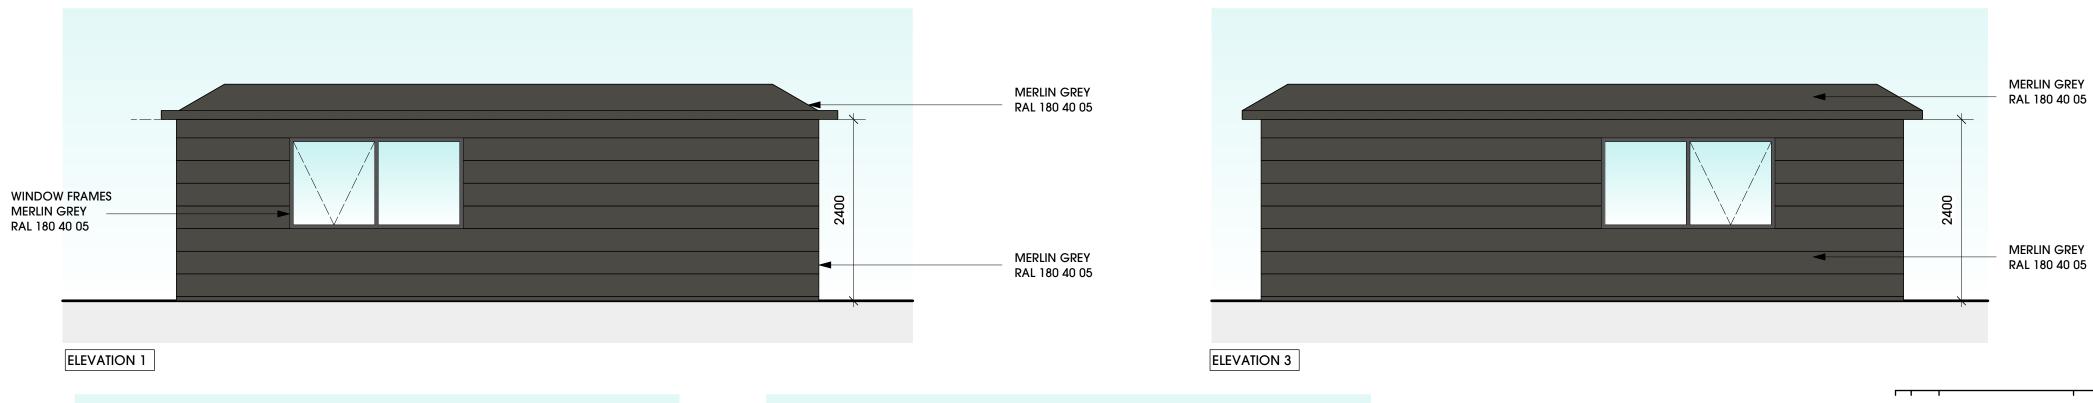

BOUNDARY SUBJECT TO TITLE PLA

SUBJECT TO REVIEW OF LEVELS AND FALLS

PROPOSED FLOOR PLAN GIA - 250 sq ft / GEA - 355sq ft ELEVATION 1

Rev. Date Description

**htcarchitects** 

York Place Studio 8 Britannia Street Leeds IS1 2DZ T:(0113) 244 3457