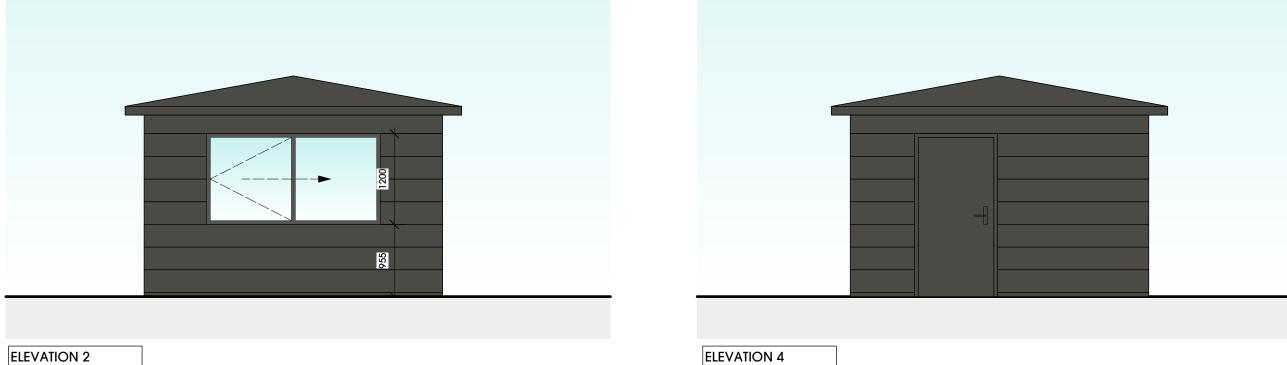

BOUNDARY SUBJECT TO TITLE PLA

SUBJECT TO REVIEW OF LEVELS AND FALLS

PROPOSED FLOOR PLAN GIA - 250 sq ft / GEA - 355sq ft ELEVATION 1

Rev. Date Description

**htcarchitects** 

York Place Studio 8 Britannia Street Leeds IS1 2DZ T:(0113) 244 3457