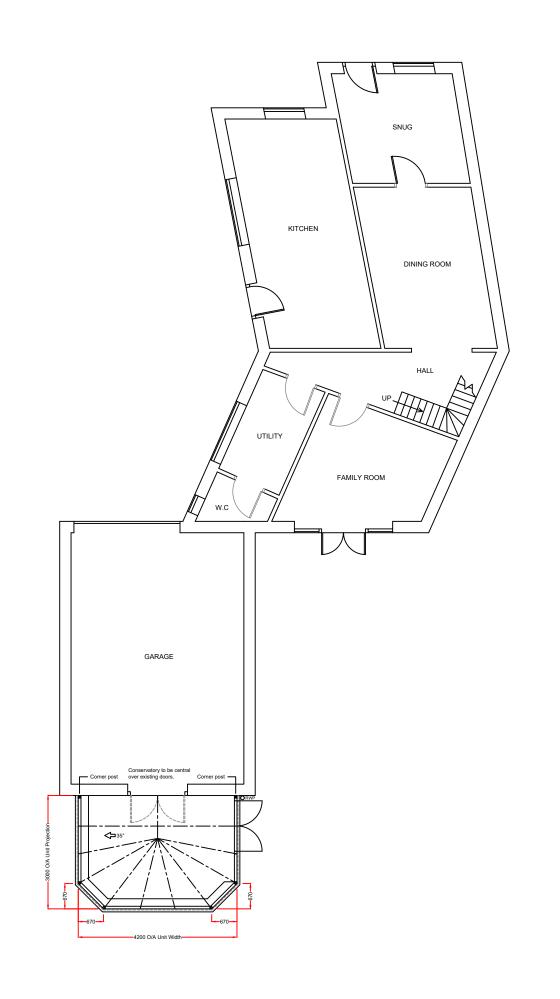

Drawing title: **Proposed Plan** 

Contract No.: 90008562

Page 3 of 4

Proposed: PVCu Conservatory
At: 9 Field Lane

Gaywood King Lynn, Norfolk PE30 4AX

Drawers initials: DJP Scale : Date: 1:100 19.08.21

## **Product Specification:**

Roof:

Roof Type: Aluminium Rafter with PVCu Capping Roof Glazing: Bronze Antisun Glass Obscure Glass: Oakleaf

Roof external colour: Golden Oak Roof Internal colour: Golden Oak

Frames/Doors:

Frame type: High Impact PVCu Mainframe
External Colour: Golden Oak

Internal Colour : Golden Oak

Notes:
Any drawings or plans depicted make no allowance for the provision of any tie bars within the roof of the proposed Living space. This can only be determined once the roof is put into manufacture. Existing physical barrier to remain.

Do not use for base laying purposes

Produced on A3 paper

0 1:50 Scale Bar 1:100 0