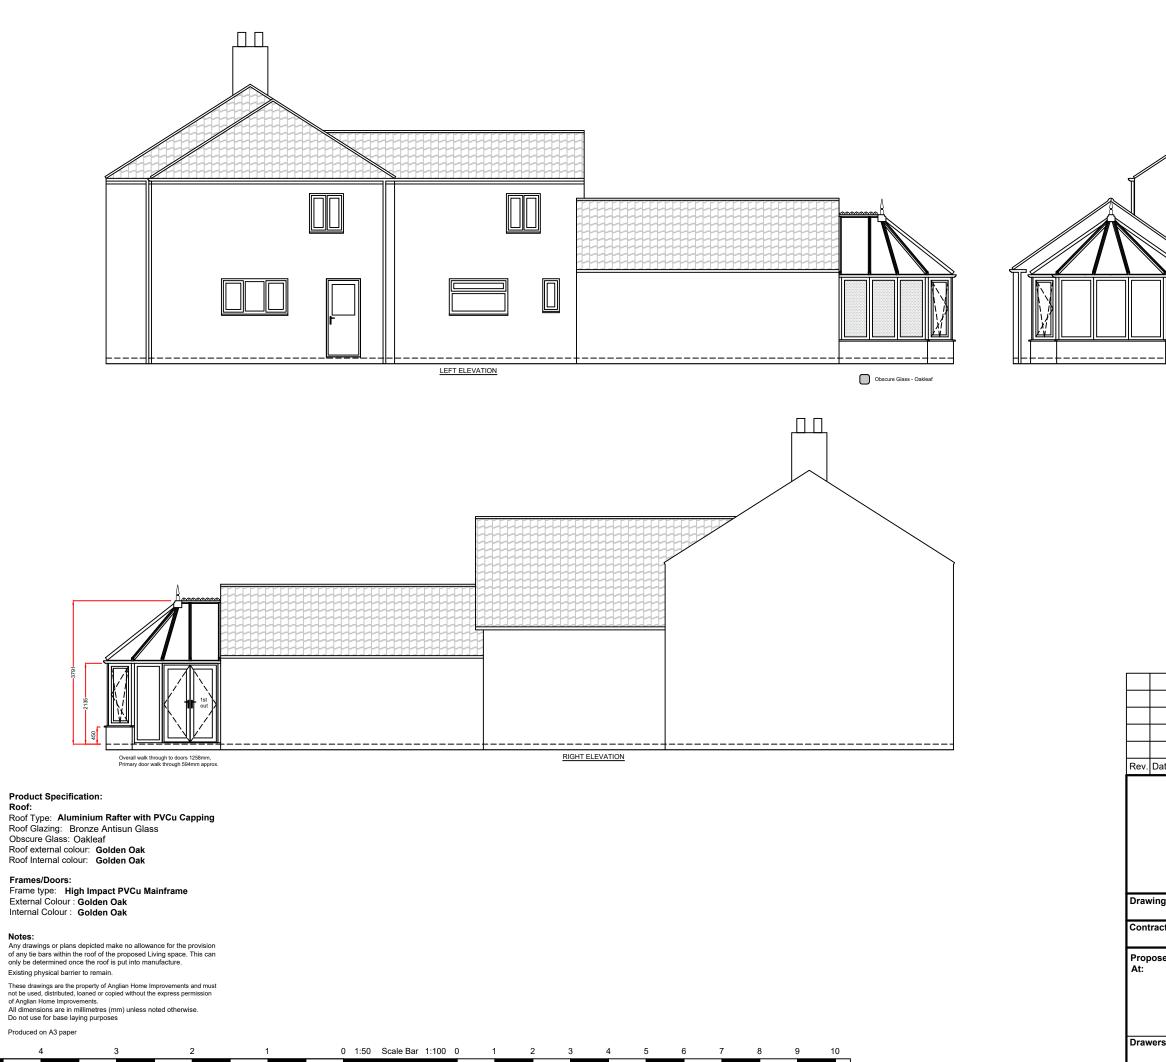

| REAR EL                                                                                    |                  |         |       |       |         |          |
|--------------------------------------------------------------------------------------------|------------------|---------|-------|-------|---------|----------|
|                                                                                            |                  |         |       |       |         |          |
|                                                                                            |                  |         |       |       |         |          |
|                                                                                            |                  |         |       |       |         |          |
|                                                                                            |                  |         |       |       |         |          |
| ate                                                                                        | Description      |         |       |       |         | Initials |
| Anglian<br>Home Simprovements<br>Telephone: 0800 093 3015                                  |                  |         |       |       |         |          |
| <sup>ng title:</sup> Proposed Elevations                                                   |                  |         |       |       |         |          |
| rt No. : 90008562 Page 4 of 4                                                              |                  |         |       |       |         |          |
| sed: <b>PVCu Conservatory</b><br>9 Field Lane<br>Gaywood<br>King Lynn, Norfolk<br>PE30 4AX |                  |         |       |       |         |          |
| rs initials                                                                                | <sup>»</sup> DJP | Scale : | 1:100 | Date: | 19.08.2 | 21       |