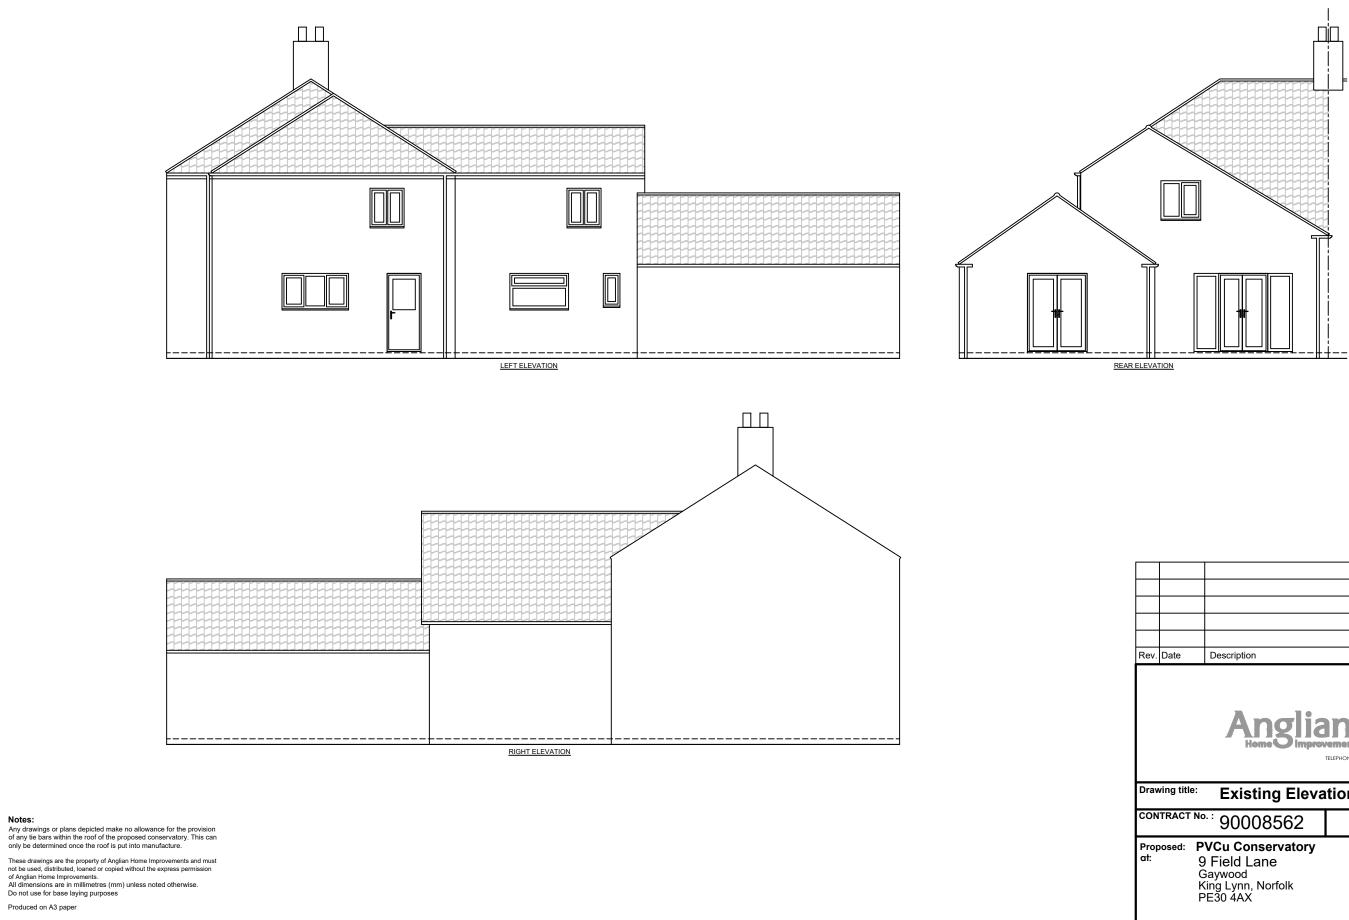

## 9 10 0 1:50 Scale Bar 1:100 0 1 2 3 4 5 6 7 8

|                                                 |             |                    | ╩══┸╶╶╟ | +     |       |         |          |
|-------------------------------------------------|-------------|--------------------|---------|-------|-------|---------|----------|
| ELEVATION                                       |             |                    |         |       |       |         |          |
|                                                 |             |                    |         |       |       |         |          |
|                                                 |             |                    |         |       |       |         |          |
|                                                 |             |                    |         |       |       |         |          |
|                                                 |             |                    |         |       |       |         |          |
|                                                 |             |                    |         |       |       |         |          |
|                                                 |             |                    |         |       |       |         |          |
|                                                 |             |                    |         |       |       |         |          |
|                                                 |             |                    |         |       |       |         |          |
|                                                 |             |                    |         |       |       |         |          |
|                                                 |             |                    |         |       |       |         |          |
|                                                 |             |                    |         |       |       |         |          |
|                                                 |             |                    |         |       |       |         |          |
| Pov                                             | Data        | Description        |         |       |       |         | Initials |
| Rev. Date Description Initials                  |             |                    |         |       |       |         |          |
| Anglian                                         |             |                    |         |       |       |         |          |
| Home Improvements                               |             |                    |         |       |       |         |          |
|                                                 |             |                    |         |       |       |         |          |
| Drawing title: Existing Elevations              |             |                    |         |       |       |         |          |
| CONTRACT No.: 90008562 Page 2 of 4              |             |                    |         |       |       |         |          |
| Proposed: PVCu Conservatory<br>at: 9 Field Lane |             |                    |         |       |       |         |          |
| Gavwood                                         |             |                    |         |       |       |         |          |
| King Lynn, Norfolk<br>PE30 4AX                  |             |                    |         |       |       |         |          |
| Drav                                            | vers initia | <sup>Is:</sup> DJP | Scale : | 1:100 | Date: | 19.08.2 | 1        |
|                                                 |             |                    |         |       |       |         |          |