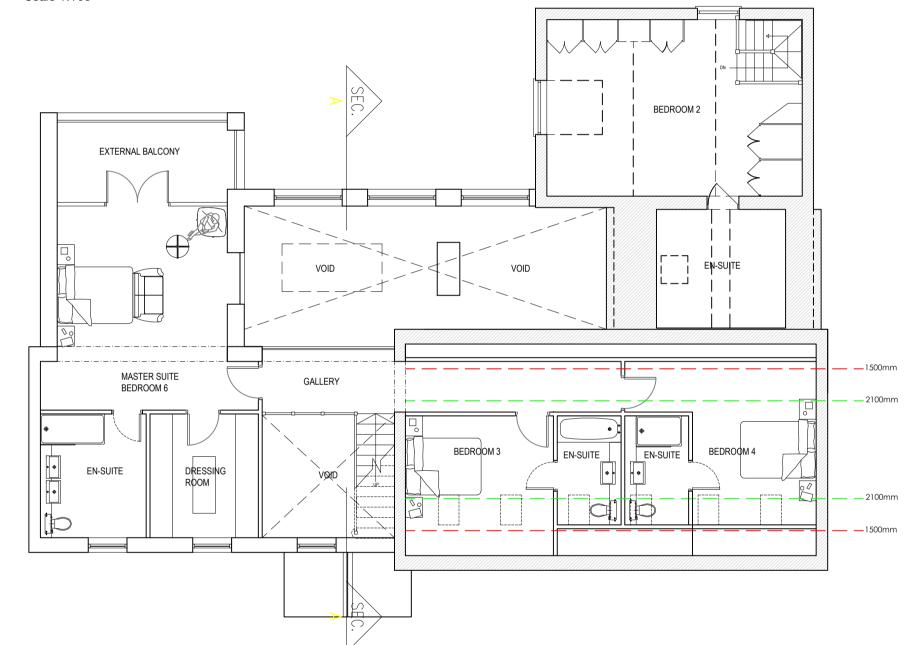

## Ground Floor Plan - As Proposed

Scale 1:100



## First Floor Plan - As Proposed



Roof Plan - As Proposed



## South Elevation Street Scene - As Proposed



 $\Diamond$ 

8.31

+8.37

<sub>+</sub>8.24

South Elevation - As Proposed

Site Plan - As Proposed

Scale 1:200



East Elevation - As Proposed







Section A-A - As Proposed

Scale 1:100



Unit 12, Drove Orchards, Thornham Road, Holme-next-the-Sea, Norfolk. PE36 6LS Tel: 01328 738239 Web: www.strataarchitecture.com

Thornleys Barn Thornham

Title:
Plans, Sections and Elevations
Proposed

 Scale(s):
 1:100/200@A1
 Date:

 Drawn:
 RS
 Checked:
 JL

 Drawing issued for:
 PLANNING

Drwg No. 573-P100 Rev:

5/3-P100 A

Copyright of this drawing is retained by Strata Architecture.

All dimensions must be checked on site by the Contractor.