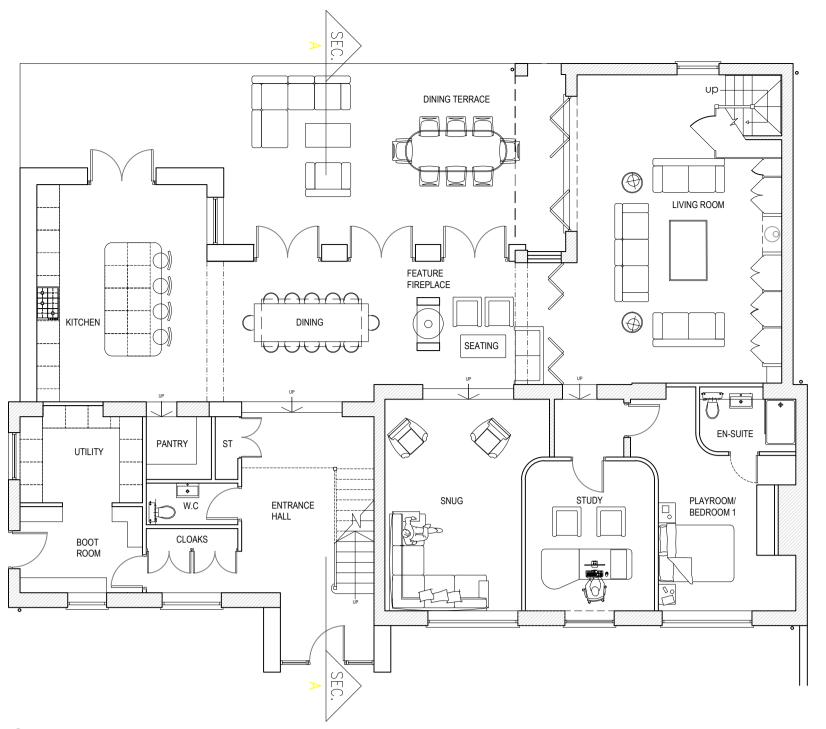

## Ground Floor Plan - As Proposed

Scale 1:100



## First Floor Plan - As Proposed



Roof Plan - As Proposed



## South Elevation Street Scene - As Proposed



 $\Diamond$ 

8.31

+8.37

<sub>+</sub>8.24

South Elevation - As Proposed

Site Plan - As Proposed

Scale 1:200



East Elevation - As Proposed







Section A-A - As Proposed

Scale 1:100



Unit 12, Drove Orchards, Thornham Road, Holme-next-the-Sea, Norfolk. PE36 6LS Tel: 01328 738239 Web: www.strataarchitecture.com

Thornleys Barn Thornham

Title:
Plans, Sections and Elevations
Proposed

 Scale(s):
 1:100/200@A1
 Date:

 Drawn:
 RS
 Checked:
 JL

 Drawing issued for:
 PLANNING

Drwg No. 573-P100 Rev:

5/3-P100 A

Copyright of this drawing is retained by Strata Architecture.

All dimensions must be checked on site by the C