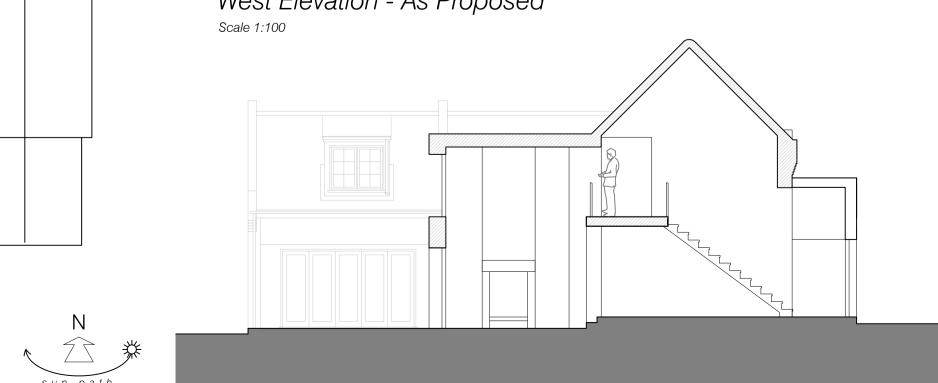

East Elevation - As Proposed

Section A-A - As Proposed

Scale 1:100

Unit 12, Drove Orchards, Thornham Road, Holme-next-the-Sea, Norfolk. PE36 6LS Tel: 01328 738239 Web: www.strataarchitecture.com

Thornleys Barn Thornham