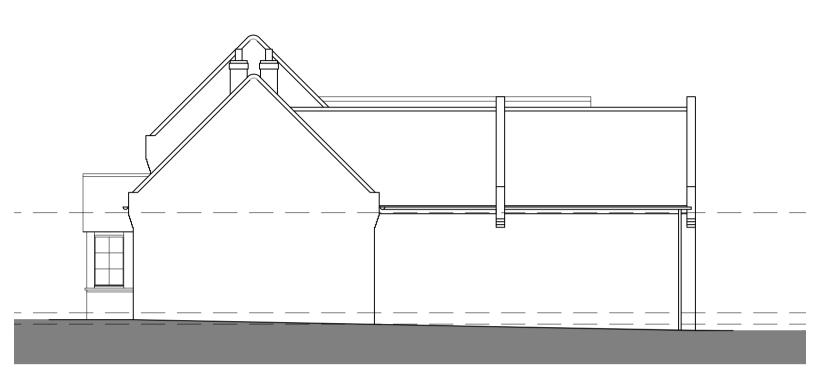

East Elevation - As Proposed

Section A-A - As Proposed

Scale 1:100

Unit 12, Drove Orchards, Thornham Road, Holme-next-the-Sea, Norfolk. PE36 6LS Tel: 01328 738239 Web: www.strataarchitecture.com

Thornleys Barn Thornham