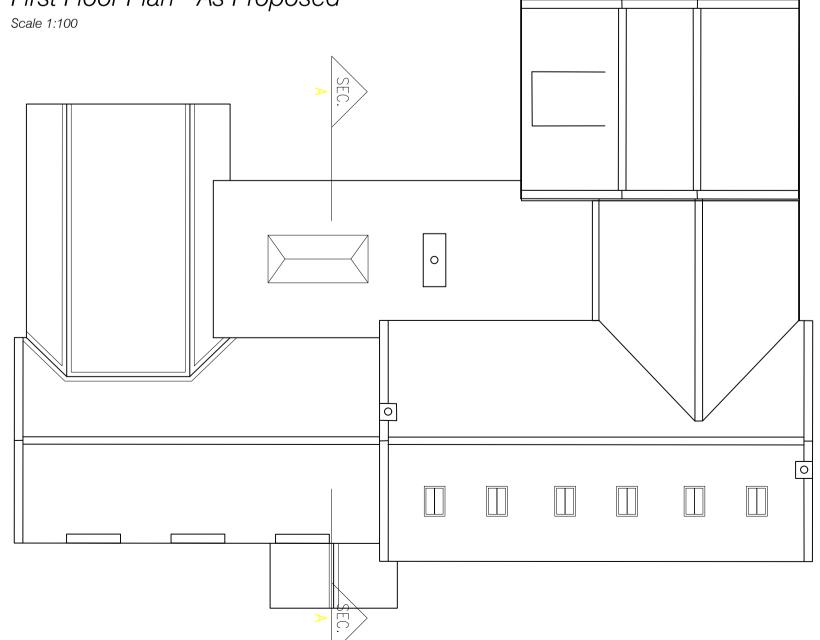

## Ground Floor Plan - As Proposed

Scale 1:100



## First Floor Plan - As Proposed



Roof Plan - As Proposed



## South Elevation Street Scene - As Proposed



 $\Diamond$ 

8.31

+8.37

<sub>+</sub>8.24

South Elevation - As Proposed

Site Plan - As Proposed

Scale 1:200



East Elevation - As Proposed







Section A-A - As Proposed

Scale 1:100



Unit 12, Drove Orchards, Thornham Road, Holme-next-the-Sea, Norfolk. PE36 6LS Tel: 01328 738239 Web: www.strataarchitecture.com

Thornleys Barn Thornham

Title:
Plans, Sections and Elevations
Proposed

 Scale(s):
 1:100/200@A1
 Date:

 Drawn:
 RS
 Checked:
 JL

 Drawing issued for:
 PLANNING

Drwg No. 573-P100 Rev:

5/3-P100 A

Copyright of this drawing is retained by Strata Architecture.

All dimensions must be checked on site by the Contractor.