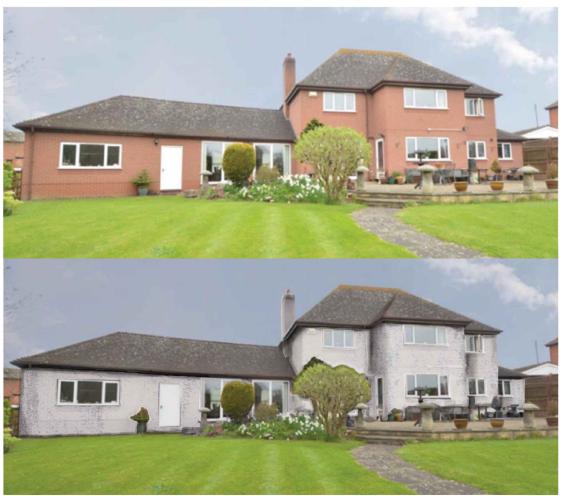

Polar White K Render- Silicon KL smooth finish.

Polar White K Render- Silicon KL smooth finish.

| CLIENT: Steve Barker      | PLANNING    |           |          |          |  |
|---------------------------|-------------|-----------|----------|----------|--|
| PROJECT:                  | SCALE @ A3: | DRAWN BY: | CHKD BY: | DATE:    |  |
| Change of Existing Facade | n/a         | GW        | АН       | 16.09.21 |  |
| DRAWING:                  | DRAWING No  | );        |          | REVISION |  |