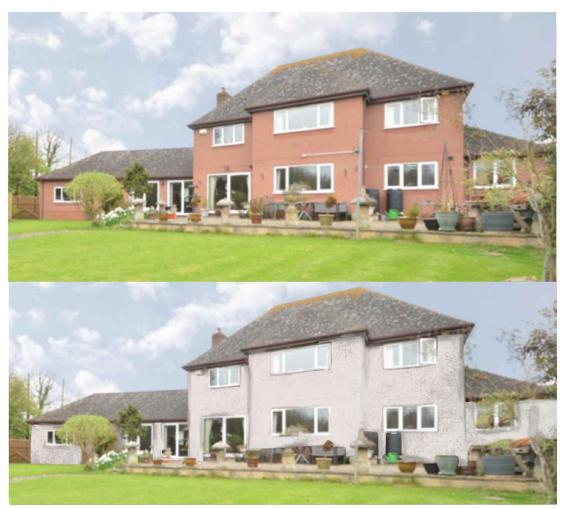

Polar White K Render- Silicon KL smooth finish.

Polar White K Render- Silicon KL smooth finish.

| CLIENT: Steve Barker      | PLANNING    |           |          |          |  |
|---------------------------|-------------|-----------|----------|----------|--|
| PROJECT:                  | SCALE @ A3: | DRAWN BY: | CHKD BY: | DATE:    |  |
| Change of Existing Facade | n/a         | GW        | АН       | 16.09.21 |  |
| DRAWING:                  | DRAWING No  | );        |          | REVISION |  |