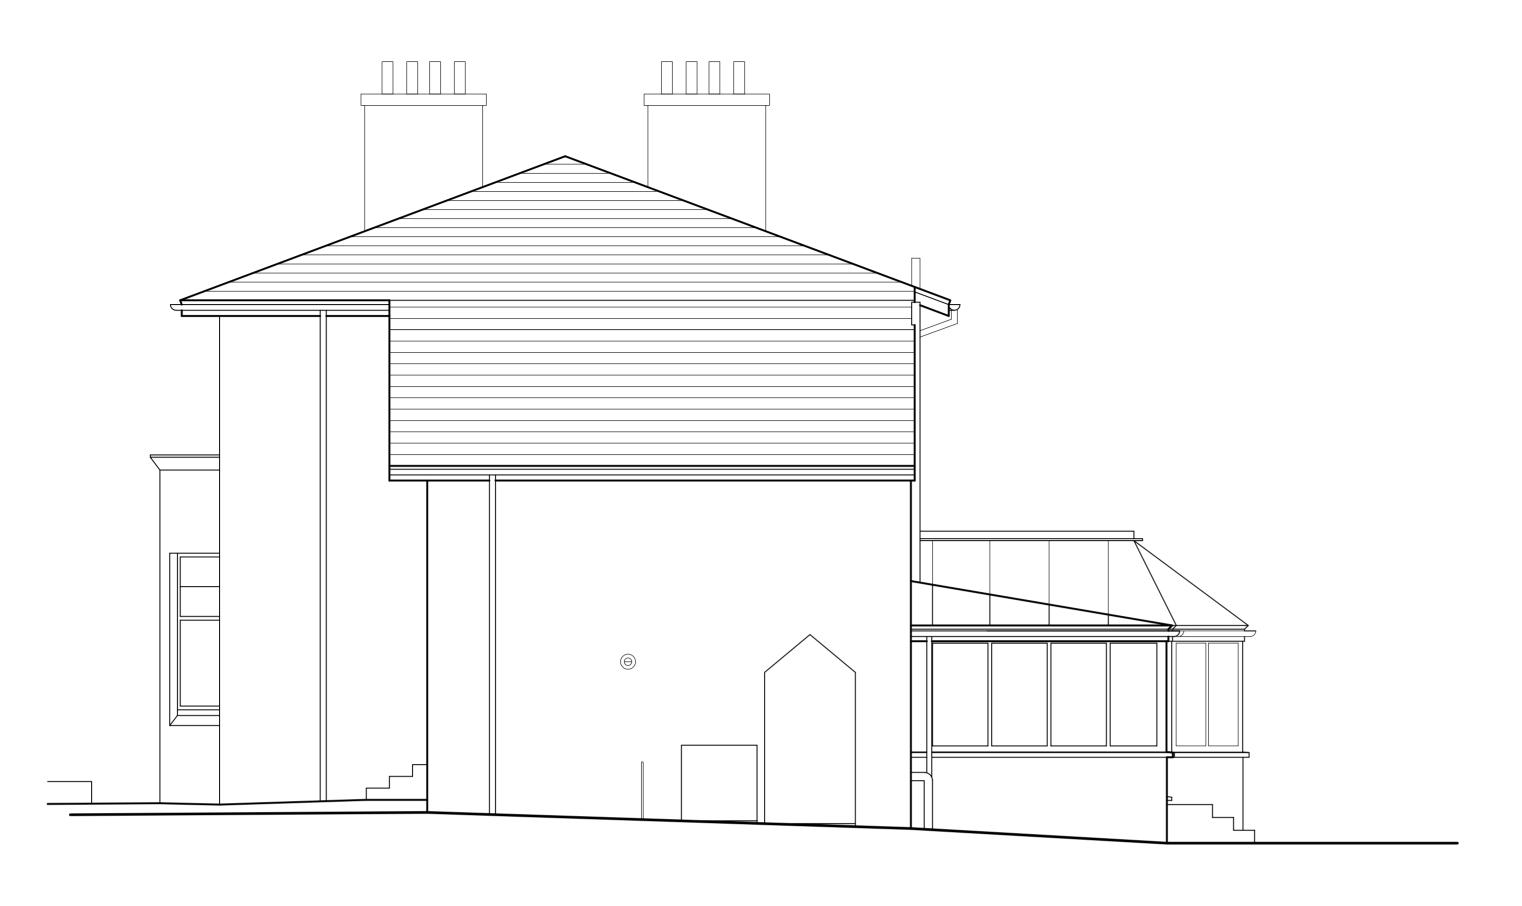

note: do not scale from drawings. discrepancies in figured dimensions to be notified to the designer.

description: drawn: chkd: date:

BEDROOM CONSERVATORY

EXISTING EAST (GABLE) ELEVATION

EXISTING CROSS SECTION