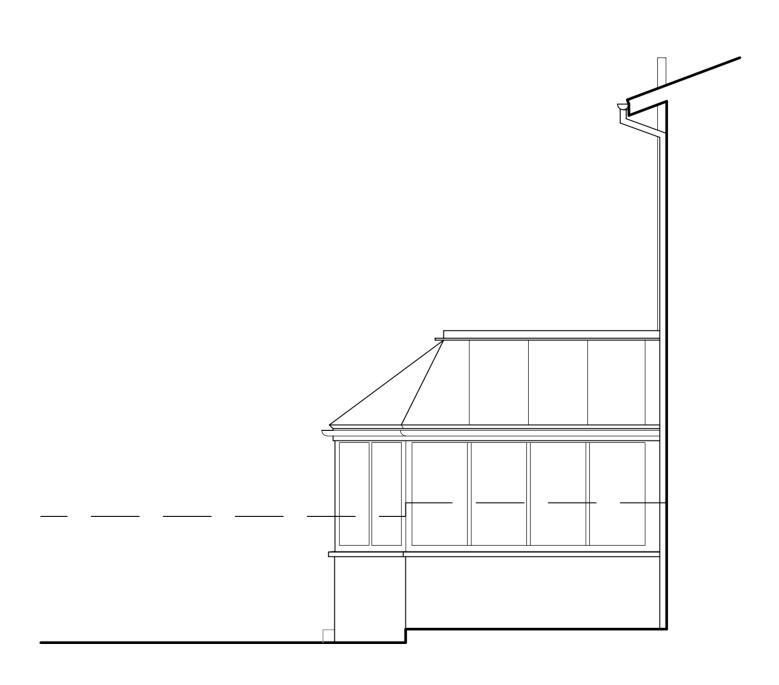

note: do not scale from drawings. discrepancies in figured dimensions to be notified to the designer.

description: drawn: chkd: date:



BEDROOM CONSERVATORY

EXISTING EAST (GABLE) ELEVATION

EXISTING CROSS SECTION



EXISTING NORTH (REAR) ELEVATION



EXISTING CONSERVATORY WEST ELEVATION



## <u>PLANNING</u>

## **Tom**Widdows Architecture

Tel: 07746514412

E-mail: tom\_widdows@hotmail.com

project:

PROPOSED REAR EXTENSION 30 GLASGOW ROAD, BLANEFIELD for MR. A.BROWN & DR. E. MACRAE

title: EXISTING ELEVATIONS & CROSS SECTION

| scale:  | drawn:          | checked: | date: |
|---------|-----------------|----------|-------|
| 1:50@A1 | TW              |          | 09/21 |
| job:    | drawing number: |          | rev:  |
| 0038    | L(0)3           |          |       |