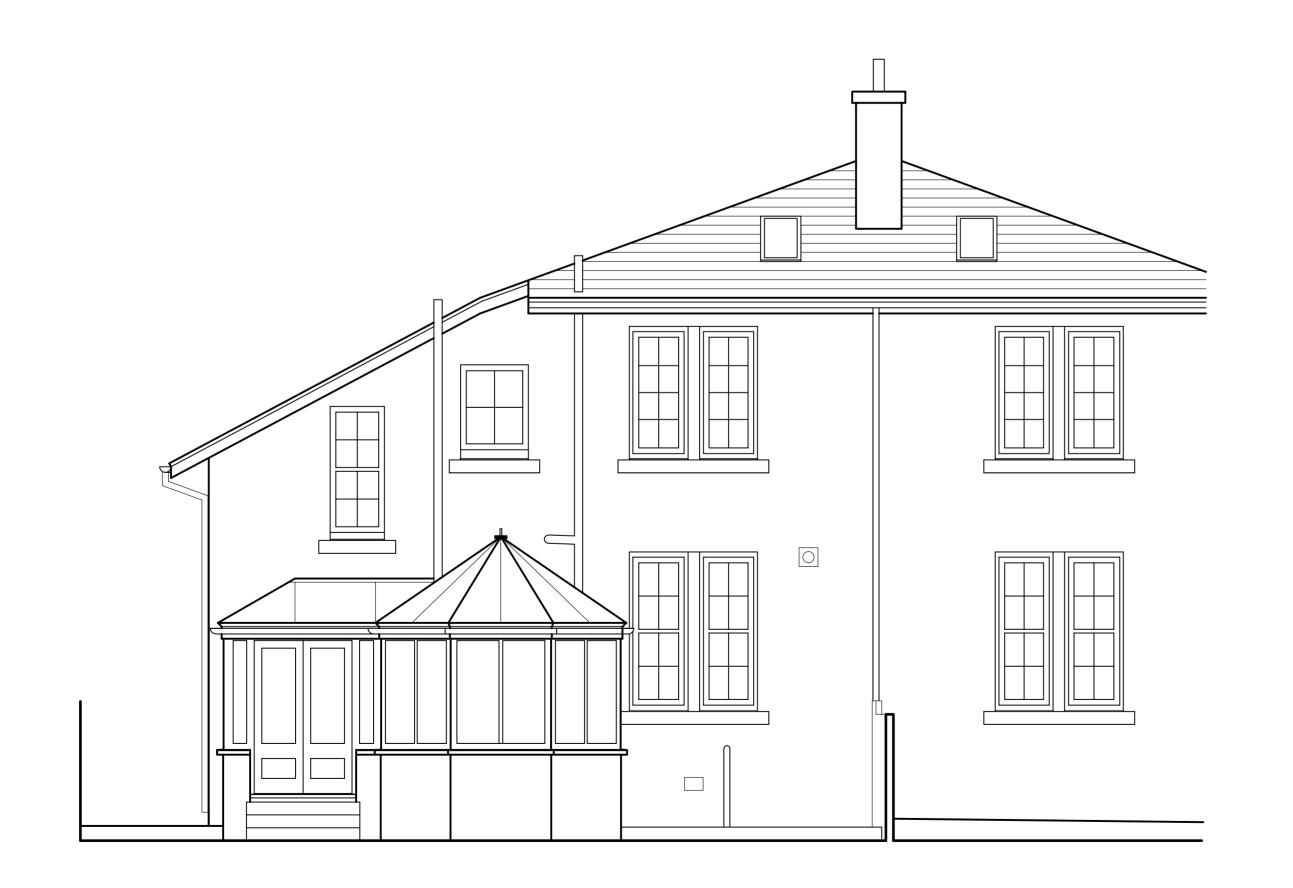

note: do not scale from drawings. discrepancies in figured dimensions to be notified to the designer.

description: drawn: chkd: date:



BEDROOM CONSERVATORY

EXISTING EAST (GABLE) ELEVATION

EXISTING CROSS SECTION



EXISTING NORTH (REAR) ELEVATION



EXISTING CONSERVATORY WEST ELEVATION



## <u>PLANNING</u>

## **Tom**Widdows Architecture

Tel: 07746514412

E-mail: tom\_widdows@hotmail.com

project:

PROPOSED REAR EXTENSION 30 GLASGOW ROAD, BLANEFIELD for MR. A.BROWN & DR. E. MACRAE

title: EXISTING ELEVATIONS & CROSS SECTION

| scale:  | drawn:          | checked: | date: |
|---------|-----------------|----------|-------|
| 1:50@A1 | TW              |          | 09/21 |
| job:    | drawing number: |          | rev:  |
| 0038    | L(0)3           |          |       |