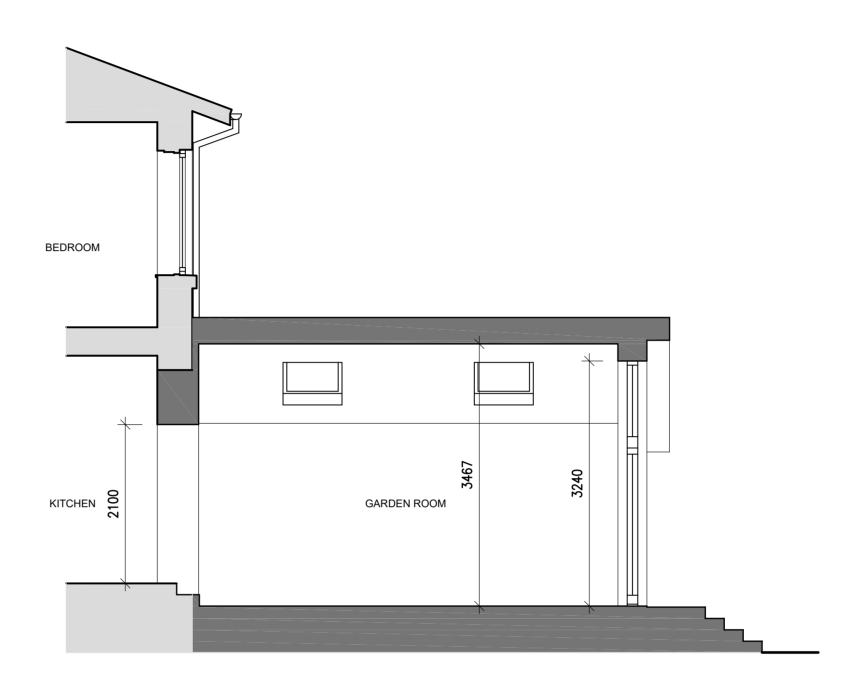

PROPOSED CROSS SECTION C-C

PROPOSED CROSS SECTION A-A

note: do not scale from drawings. discrepancies in figured dimensions to be notified to the designer.

description: drawn: chkd: date: