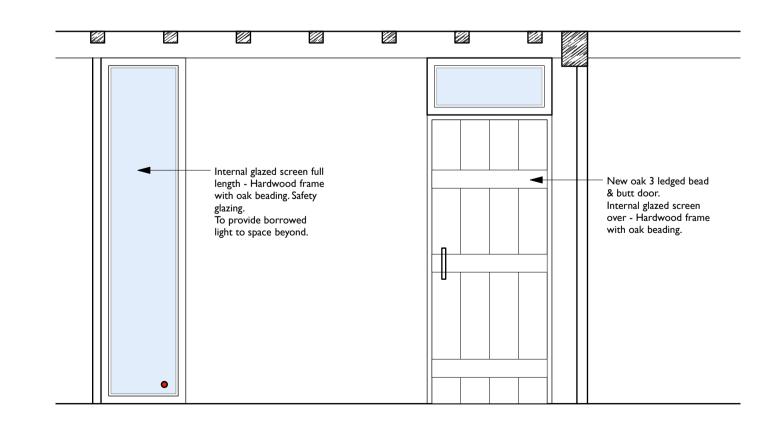

## FIRST FLOOR PLAN 1:25

INTERNAL ELEVATION I - PANELLING 1:25

SECTION A - 1:25

INTERNAL ELEVATION 2 - BEDROOM 2 1:25

B. 06.09.21 updated following client email comments - shower omitted A. 30.08.21 updated following client email comments - 26.08.21