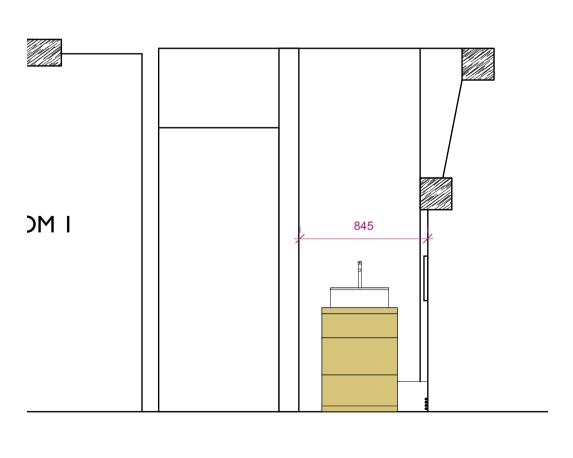

## FIRST FLOOR PLAN 1:25

INTERNAL ELEVATION I - PANELLING 1:25

SECTION A - 1:25

INTERNAL ELEVATION 2 - BEDROOM 2 1:25

B. 06.09.21 updated following client email comments - shower omitted A. 30.08.21 updated following client email comments - 26.08.21