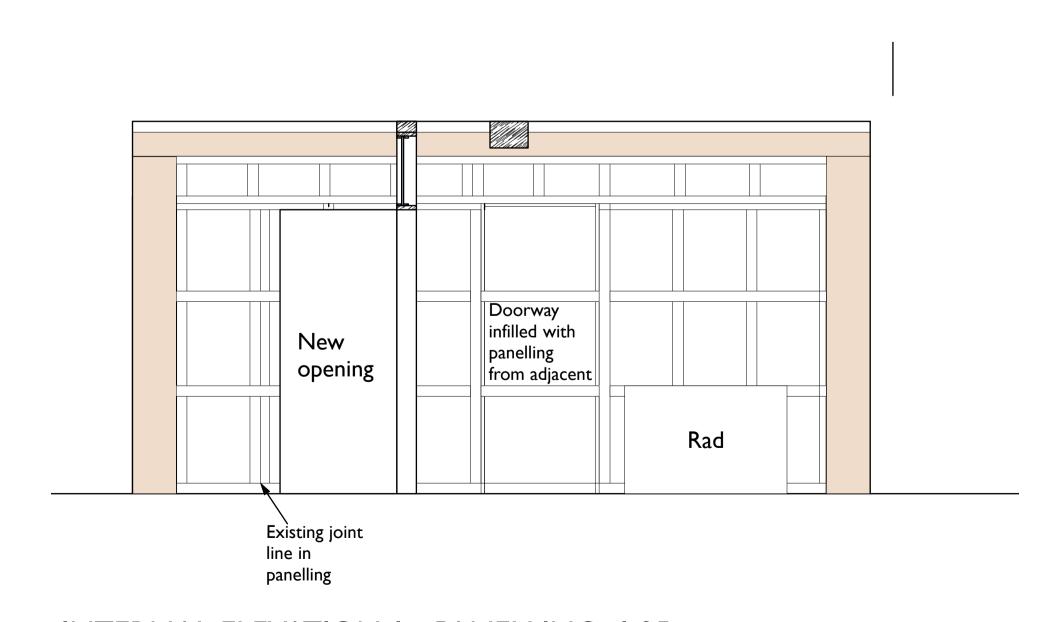

## FIRST FLOOR PLAN 1:25

INTERNAL ELEVATION I - PANELLING 1:25

SECTION A - 1:25

INTERNAL ELEVATION 2 - BEDROOM 2 1:25

B. 06.09.21 updated following client email comments - shower omitted A. 30.08.21 updated following client email comments - 26.08.21