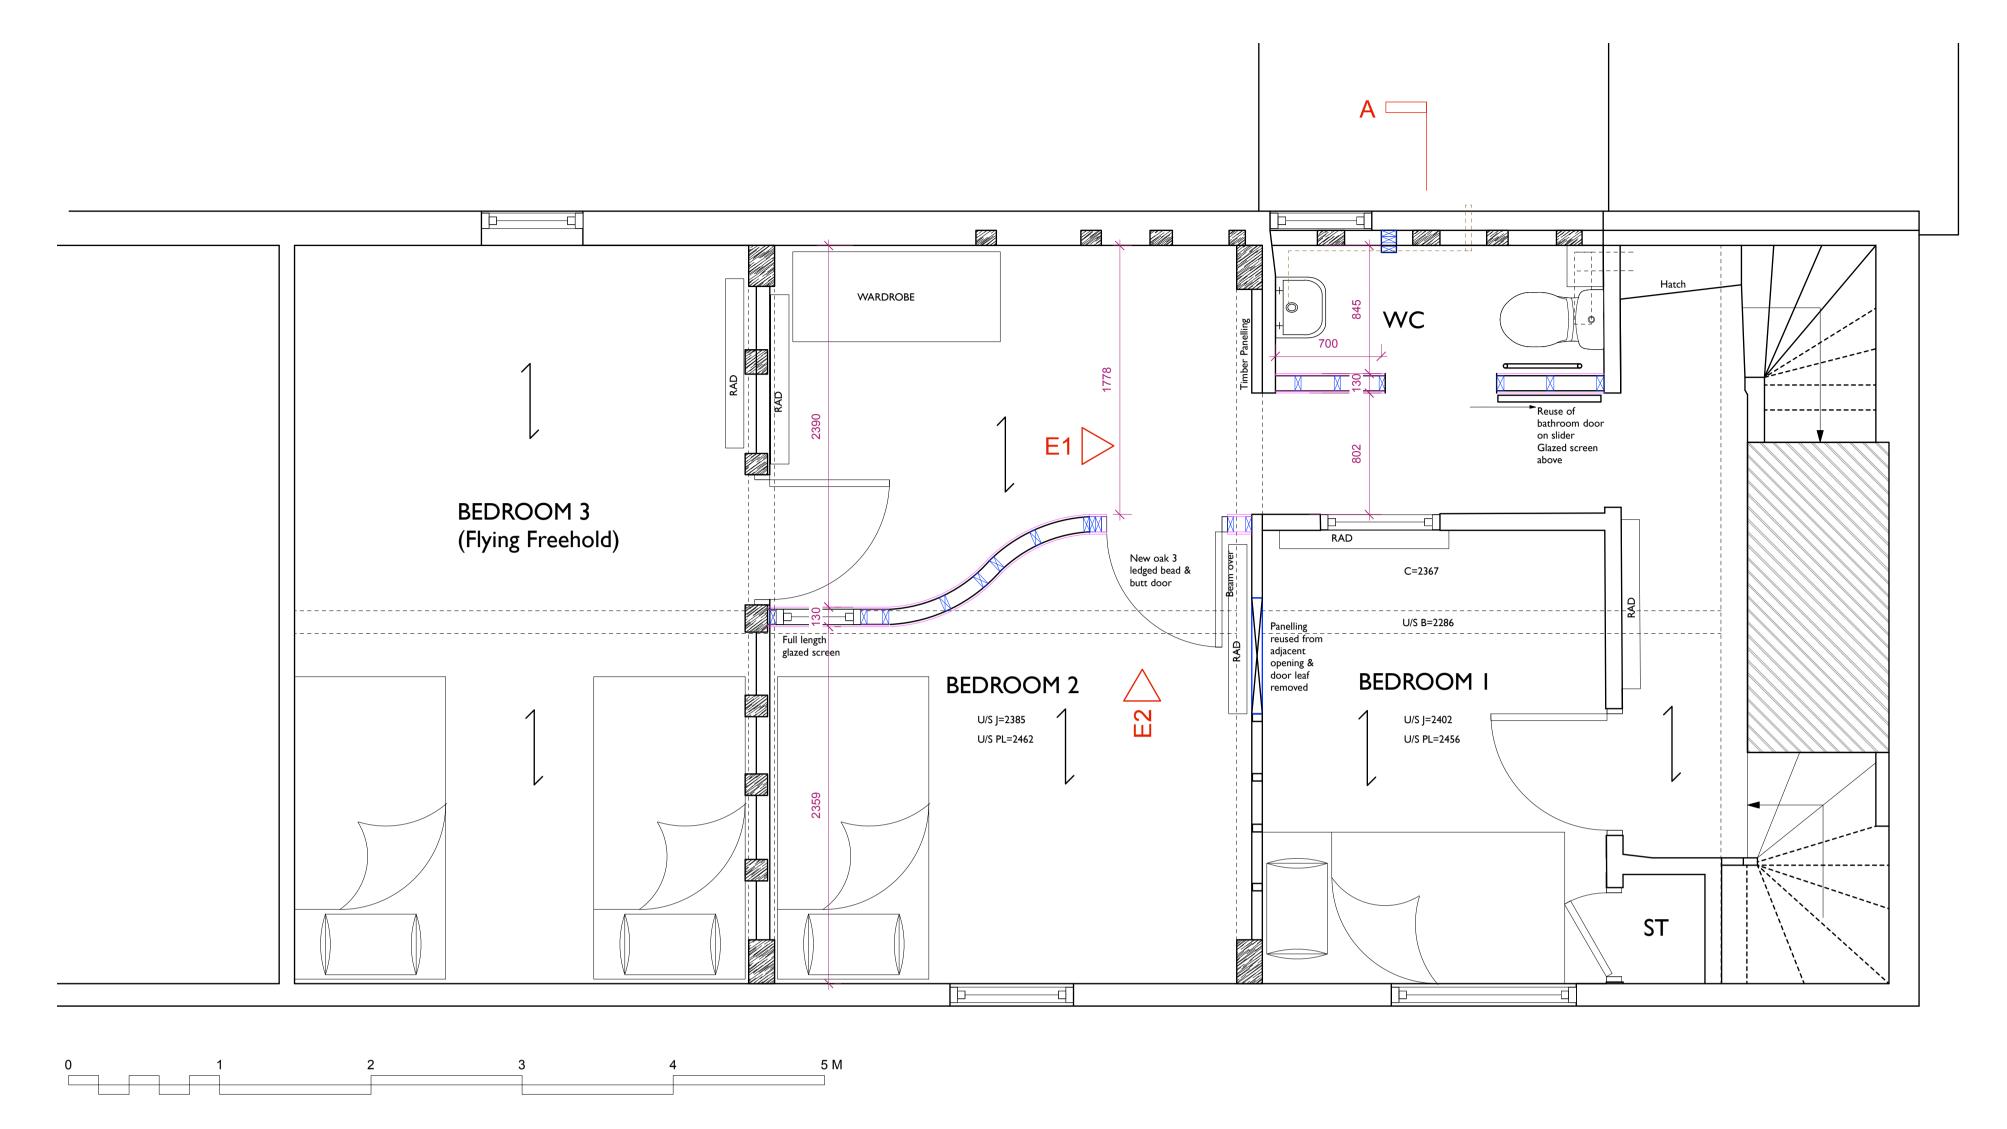

## FIRST FLOOR PLAN 1:25

INTERNAL ELEVATION I - PANELLING 1:25

SECTION A - 1:25

INTERNAL ELEVATION 2 - BEDROOM 2 1:25

B. 06.09.21 updated following client email comments - shower omitted A. 30.08.21 updated following client email comments - 26.08.21