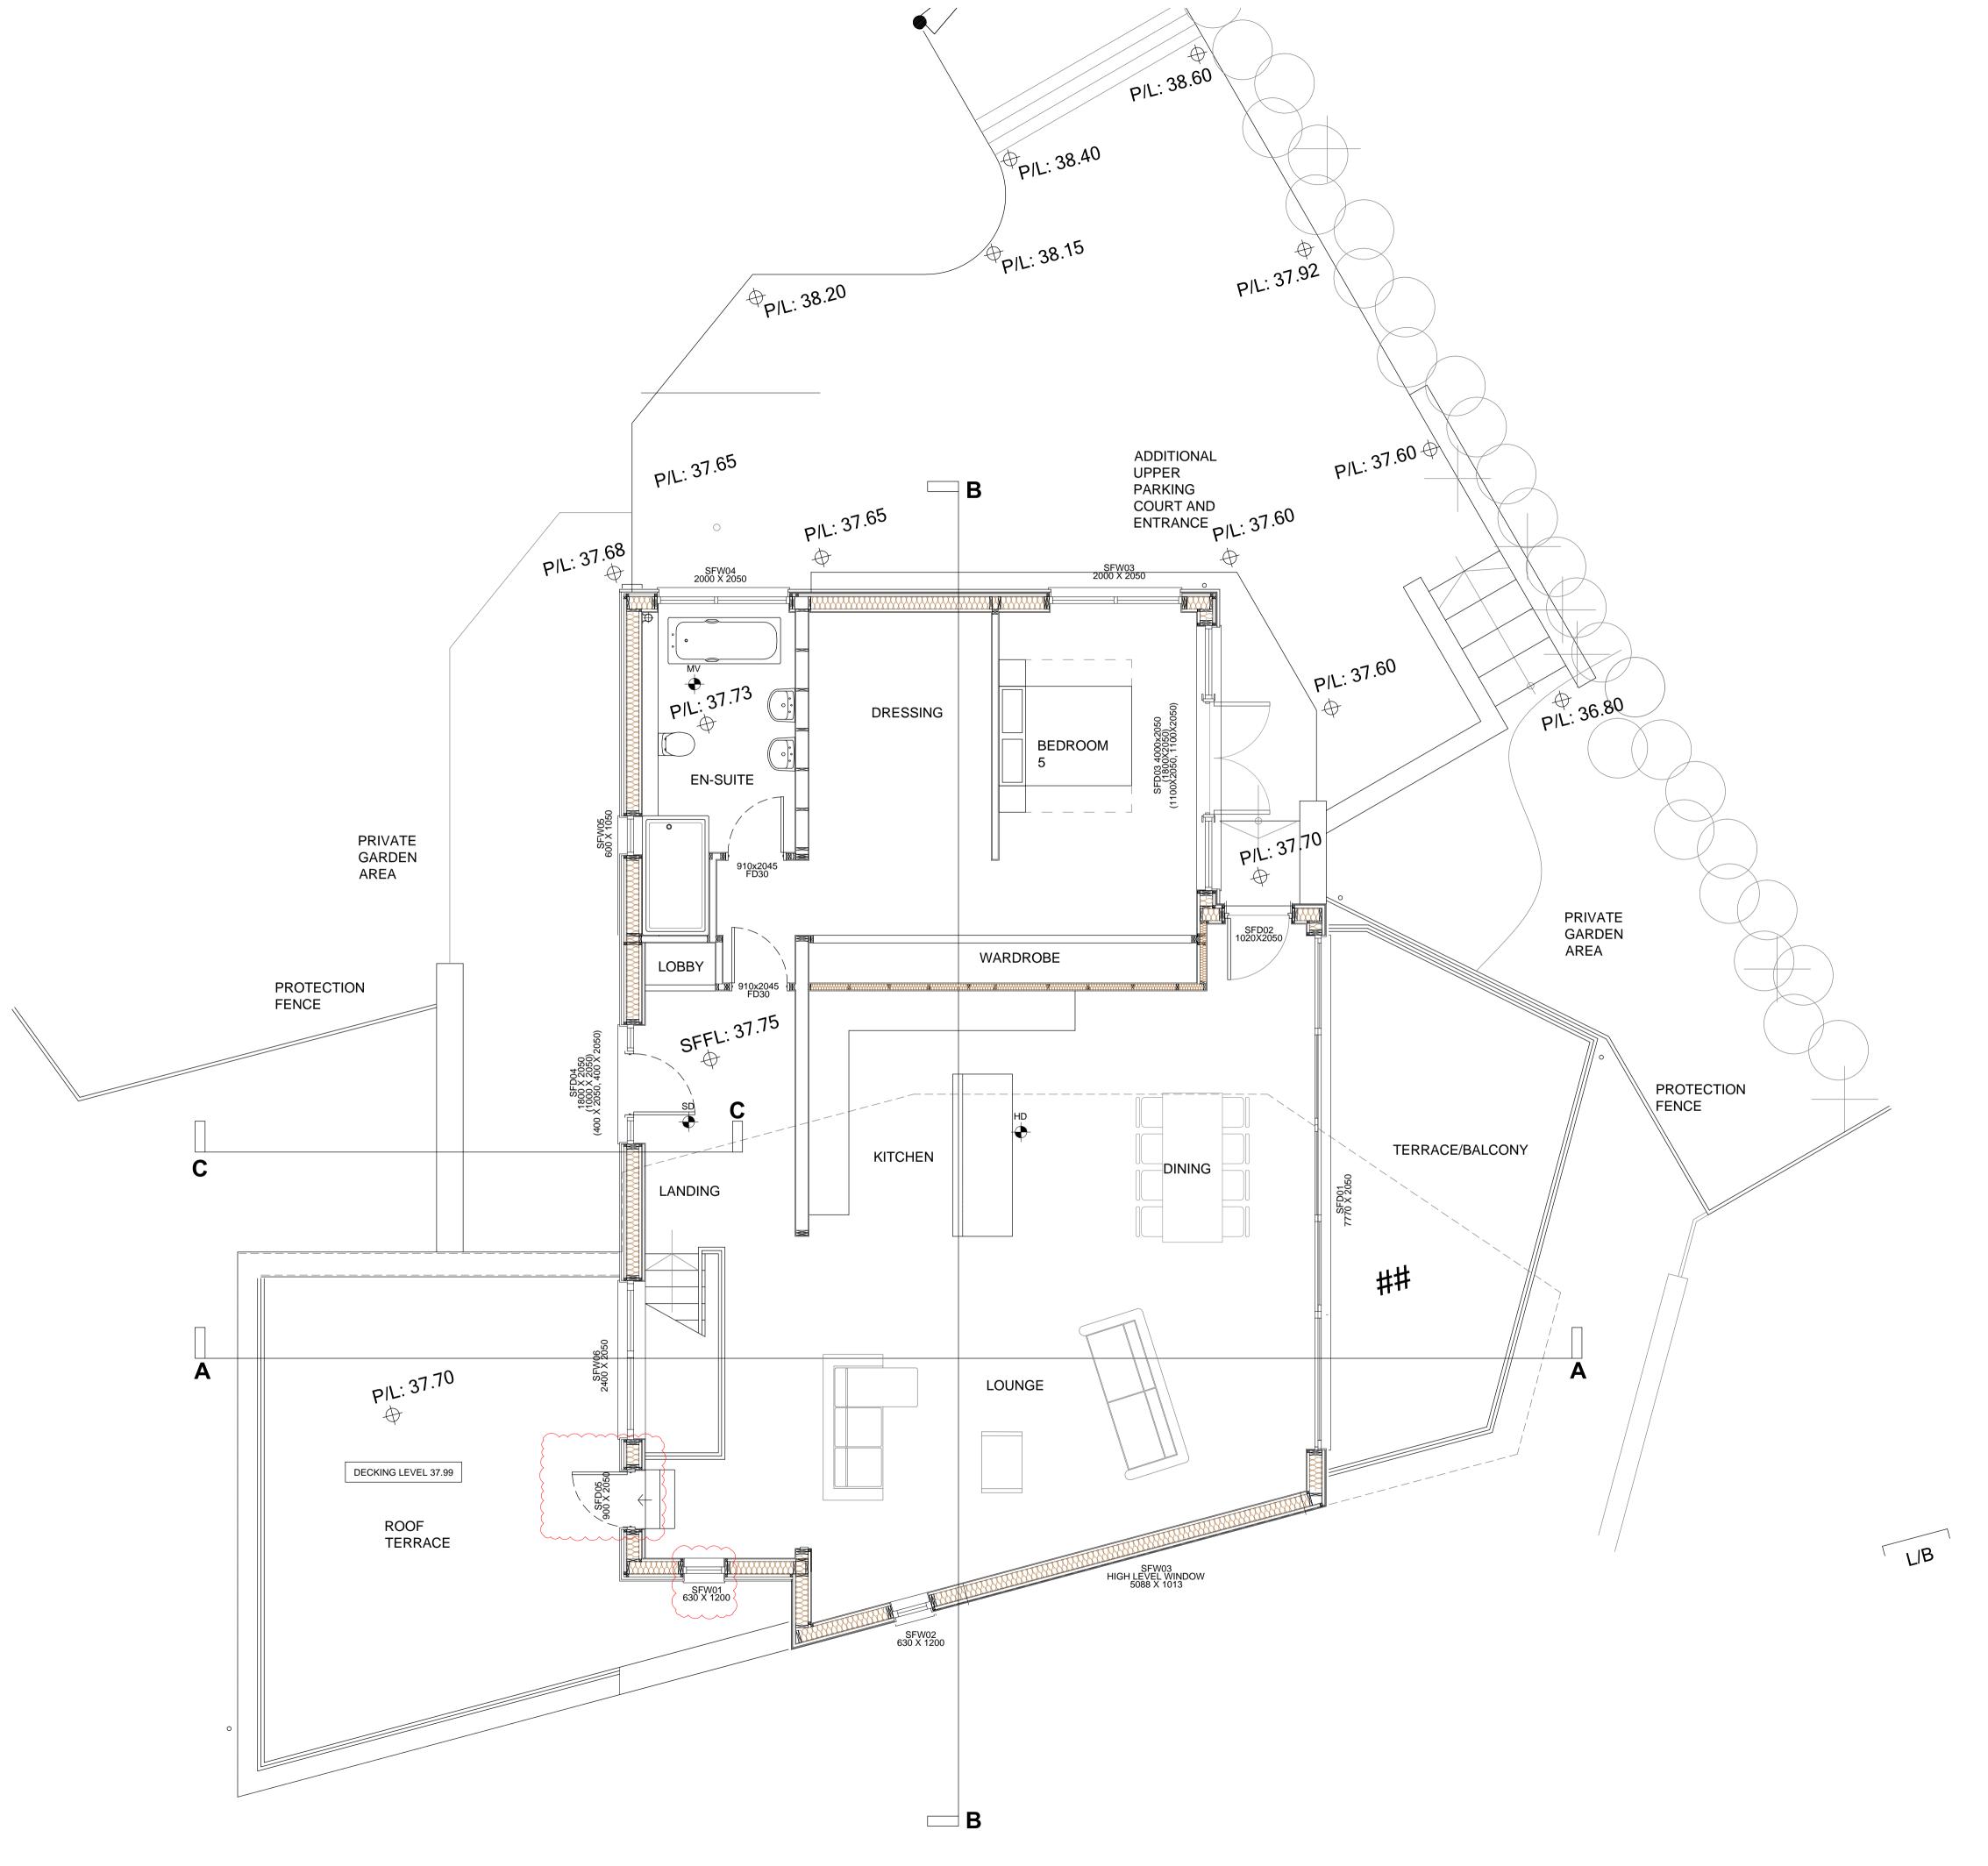

## **SECOND FLOOR PLAN 1:50**

ALL DIMENSIONS TO BE CONFIRMED ON SITE PRIOR TO COMMENCEMENT OF WORK. DETAILS TO BE READ IN CONJUNCTION WITH THE STRUCTURAL ENGINEERS DETAILS AND SPECIFICATIONS

- This drawing is the copyright of the Architects and may not be reproduced without licence.
  Do not scale for construction purposes only figured dimensions are to be worded form.

PLOT 4

SECOND FLOOR PLAN

drawing no A102.43 drawn SK checked APR' 2019 scale @ A1 1:50

UNIT 4, THE OLD SCHOOL SCHOOL CLOSE NEWQUAY TEL. 07714 382235 CORNWALL e: info@e11evendesign.co.uk TR7 3EN