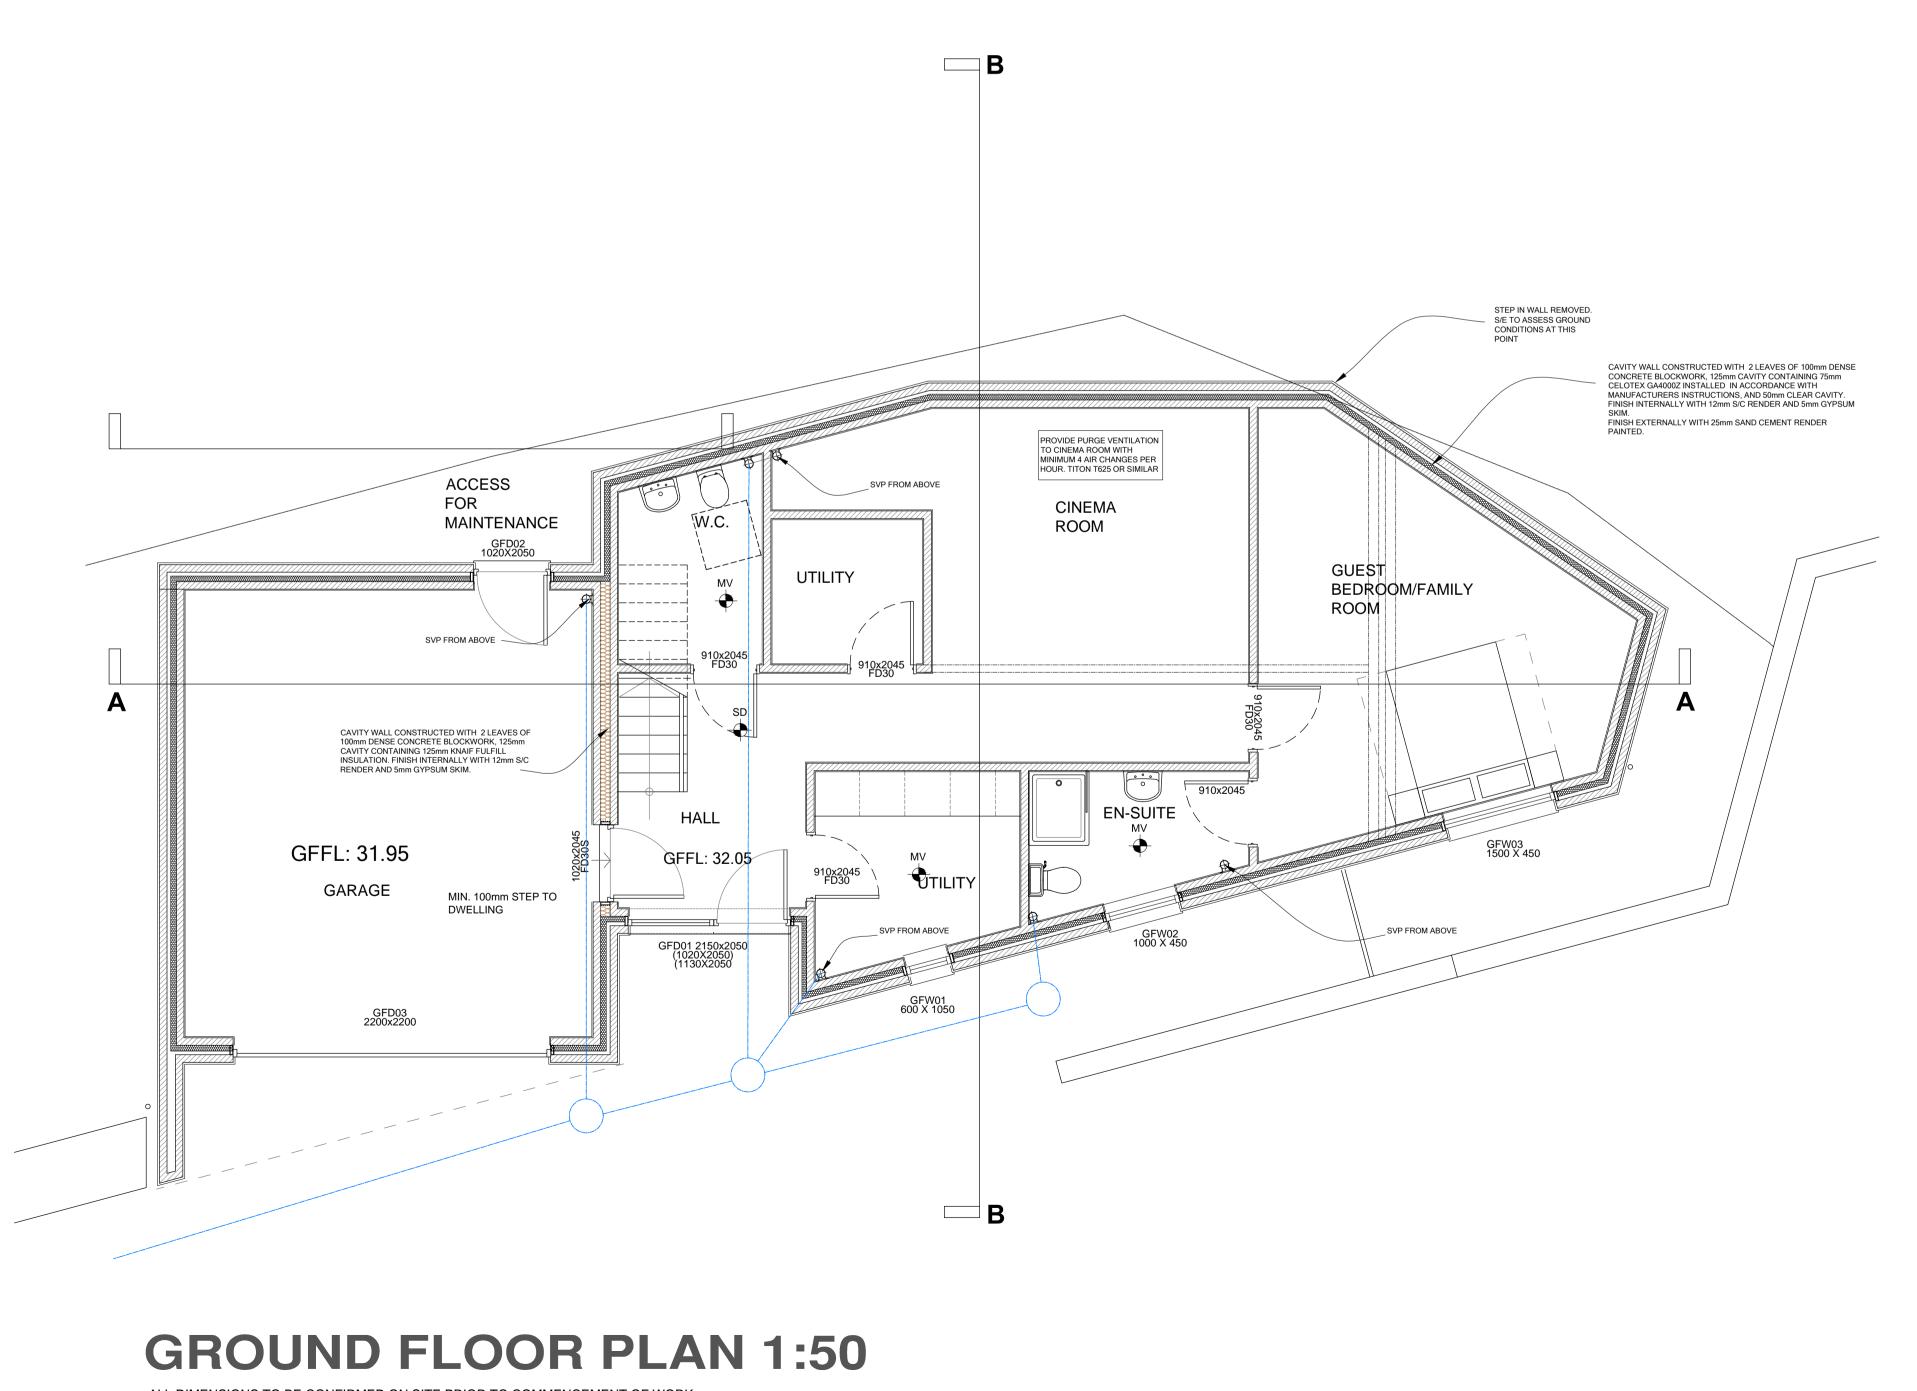

THIS DRAWING TO BE READ IN CONJUNCTION WITH DRAWINGS AND DETAILS PREPARED BY THE STRUCTURAL ENGINEER STRUCTURE INDICATED IS INDICATIVE

| 13.09.21<br>12.09.21<br>16.02.21<br>08.01.20<br>14.01.20<br>16.12.19<br>30.10.19<br>20.05.19<br>08.05.19 | I    EN-SUITE WINDOW MISSING TO FRONT ELEVATI      H    ELEVATIONS AMENDED AT SECOND FLOOR LEV      G    CINEMA ROOM WALL REMOVED      F    WINDOW AMENDED      E    BUILDING REG AMENDS      D    WINDOW ADDED      C    LAYOUT CHANGE      B    BLOCKWORK CAVITY CONSTRUCTION<br>TO GROUND AND FIRST FLOOR      A    GROUND FLOOR AMENDED TO 184<br>FRAME |                         |         |          |    |      |   |
|----------------------------------------------------------------------------------------------------------|-------------------------------------------------------------------------------------------------------------------------------------------------------------------------------------------------------------------------------------------------------------------------------------------------------------------------------------------------------------|-------------------------|---------|----------|----|------|---|
| date                                                                                                     | rev                                                                                                                                                                                                                                                                                                                                                         | revision/author/checker |         |          |    |      | ] |
| Client<br>DAK                                                                                            | ΟΤΑ                                                                                                                                                                                                                                                                                                                                                         | 6                       |         |          |    |      |   |
|                                                                                                          |                                                                                                                                                                                                                                                                                                                                                             | D CC<br>OUN             |         | YA       | RD | )    |   |
|                                                                                                          | T 4<br>UND                                                                                                                                                                                                                                                                                                                                                  | FLOO<br>TIONS           | R Pl    | _AN      | I  |      |   |
| drawing                                                                                                  |                                                                                                                                                                                                                                                                                                                                                             |                         |         |          |    | rev  |   |
| drawn                                                                                                    | SK                                                                                                                                                                                                                                                                                                                                                          |                         | checked |          |    |      |   |
| scale @                                                                                                  | A1 1:5                                                                                                                                                                                                                                                                                                                                                      | 0                       | date    | date APF |    | 2019 |   |
| CINCVCUNIT 4,<br>THE OLD SCHOO<br>SCHOOL CLOSE<br>NEWQUAY<br>CORNWALL<br>TR7 3EN                         |                                                                                                                                                                                                                                                                                                                                                             |                         |         |          |    | LOSE |   |