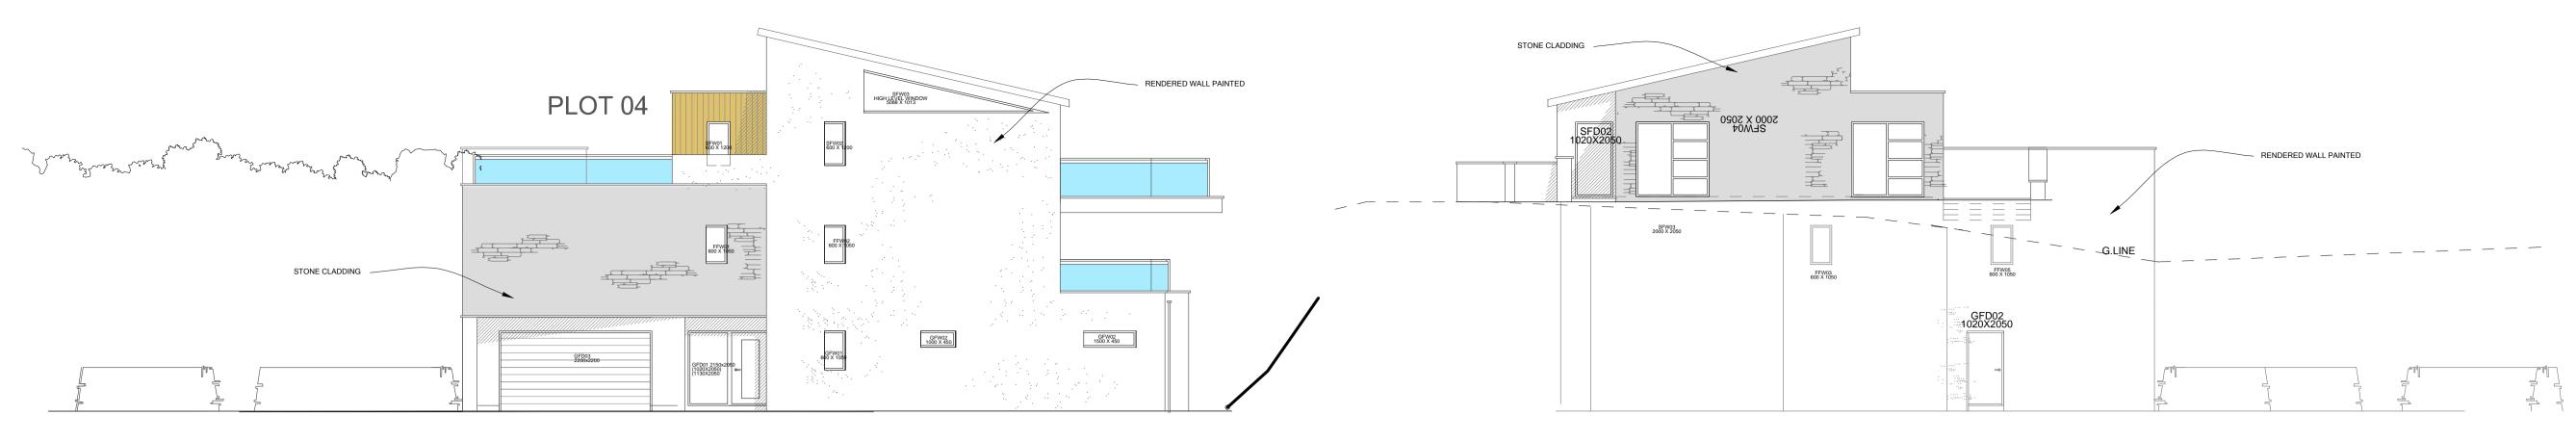

SOUTH EAST ELEVATION

ALL DIMENSIONS TO BE CONFIRMED ON SITE PRIOR TO COMMENCEMENT OF WORK. DETAILS TO BE READ IN CONJUNCTION WITH THE STRUCTURAL ENGINEERS DETAILS AND SPECIFICATIONS NORTH EAST ELEVATION