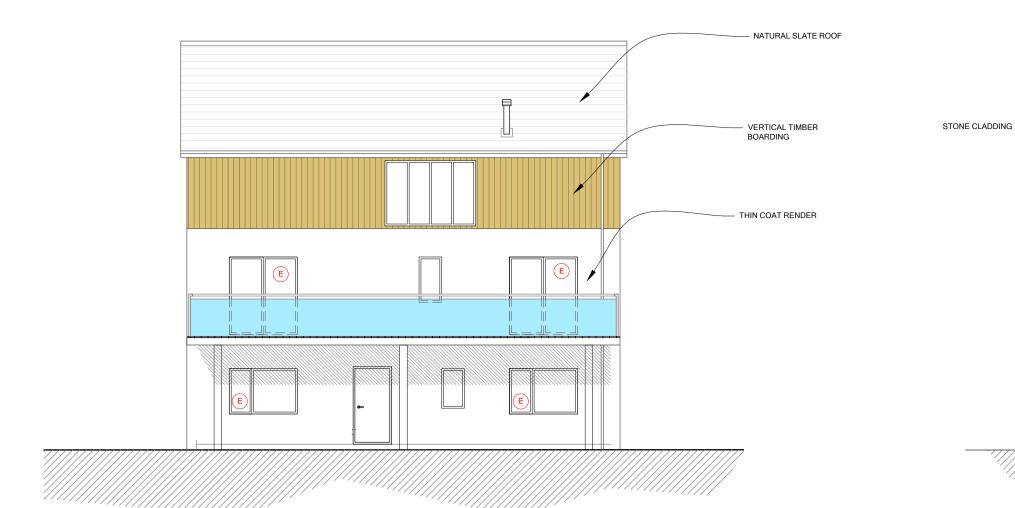

**REAR ELEVATION (SW)** 

MECHANICAL VENTILATION MECHANICAL EXTRACTION TO **KITCHEN** TO GIVE EXTRACT RATE OF 30 LITRES PER SECOND (ADJ TO HOB) OR 60 LITRES PER SECOND (LOCATED ELSEWHERE), THE FAN TO BE OPERATED MANUALLY THE EXTRACT FANS ARE TO BE FITTED IN ACCORDANCE WITH THE FOLLOWING