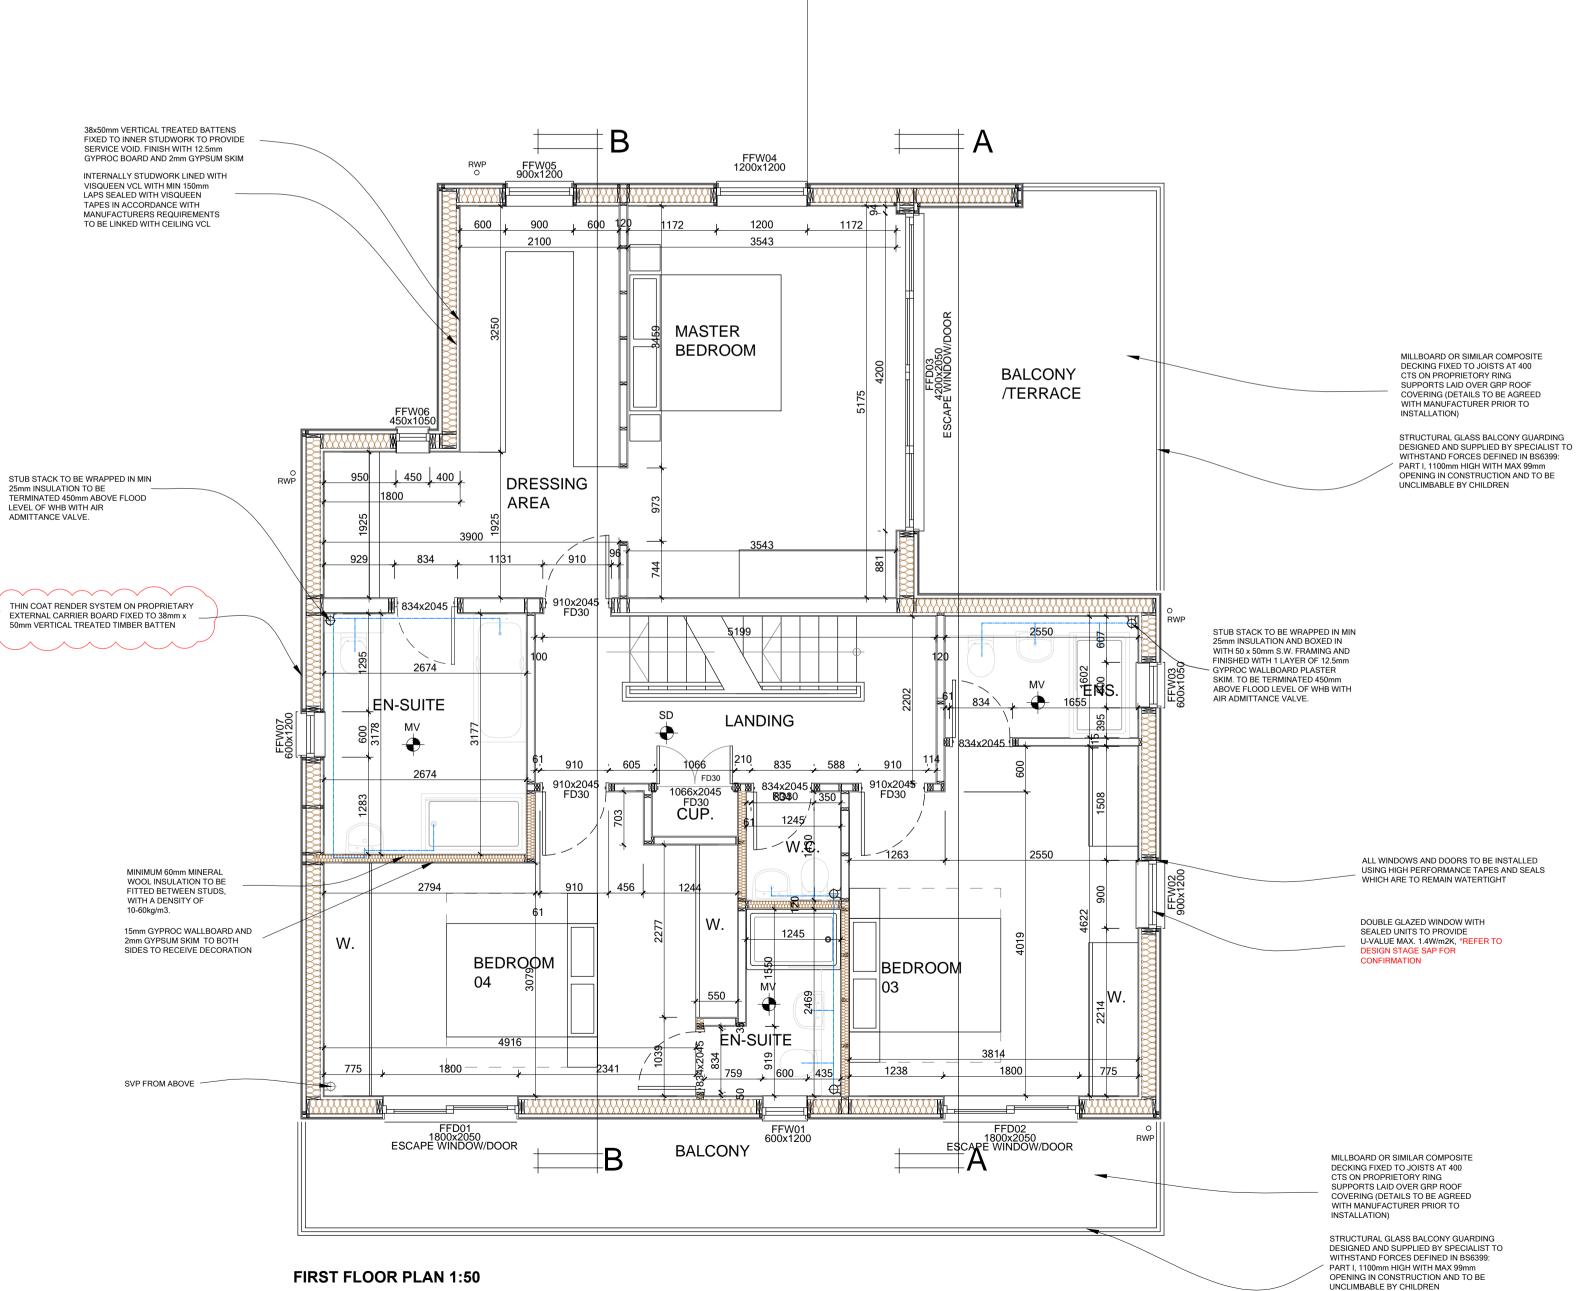

TIMBER STAIRS TO BE DESIGNED BY SPECIALIST SUPPLIER TO COMPLY WITH BESSIVER T PRIOR TO CONSTRUCTION OF STAIR DIMENSIONS TO BE CHECKED ON SITE. RISE MAXIMUM 220mm GOING - MINIMUM 220mm. MAXIMUM PITCH 42 DEGREES WIDTH - 905mm OUTSIDE STRINGS HANDRAIL - 900mm ABOVE PITCH LINE OF FLIGHT HEADROOM - MIN 2.0m VERTICALLY ABOVE PITCH LINE OF FLIGH NO SPACE TO EXCEED 99mm IN STAIR CONSTRUCTION HANDRAIL TO BE UNCLIMBABLE BY CHILDREN. HANDRAIL TO LANDING TO BE MINIMUM 900mm ABOVE FLOOR

LEVEL.

FIRST FLOOR PLAN 1:50

SIDE ELEVATION (NW)

WINDOWS & DOORS WINDOWS & DOORS TO BE CONSTRUCTED TO HAVE A WEATHER PERFORMANCE RATING OF 2000 PA & 1200 PA RESPECTIVELY WHEN TESTED IN ACCORDANCE WITH BS6375: PART 1 DOUBLE GLAZED WINDOWS WITH SEALED UNITS TO PROVIDE WHOLE WINDOW U-VALUE MAX. 1.4W/m2K \*TBC BY SAP ASSESSOR. ALL FITTED WITH TRICKLE VENTS TO PROVIDE BACKGROUND VENTILATION AREAS TO ACHIEVE 5000mm2 ASSESSOR. ALL FITTED WITH TRICKLE VENTS TO PROVIDE BACKGROUND VENTILATION AREAS TO ACHIEVE SOUTHINZ FOR ALL HABITABLE ROOMS WITH AN EXTERNAL WALL BACKGROUND VENTILATION IS TO BE ACHIEVED BY FITTING TRICKLE VENTS EITHER WITHIN OR ABOVE WINDOW FRAMES OPENING WINDOWS TO PROVIDE RAPID VENT AREAS OF 1/20 th OF FLOOR AREA TO BEDROOMS ALL WINDOW CILLS TO BE FITTED WITH HYLOAD OR SIMILAR CAVITY TRAY AND CODE 4 LEAD APRON FLASHING WHERE APPROPRIATE APPROPRIATE ALL WINDOWS WITH GLAZING BETWEEN FINISHED FLOOR LEVEL AND 800mm ABOVE THAT LEVEL IN INTERNAL AND EXTERNAL WALLS AND PARITITIONS, & GLAZING BETWEEN FINISHED FLOOR LEVEL AND 1500mm ABOVE THAT LEVEL IN A DOOR OR IN A SIDE PANEL WITHIN 300mm OF THE DOOR TO BE FITTED WITH TOUGHENED GLASS TO CLASS C OF BS6206, OR WHERE THE PANE EXCEEDS 900mm IN A DOOR OR DOOR SIDE PANEL CLASS B OF BS6206