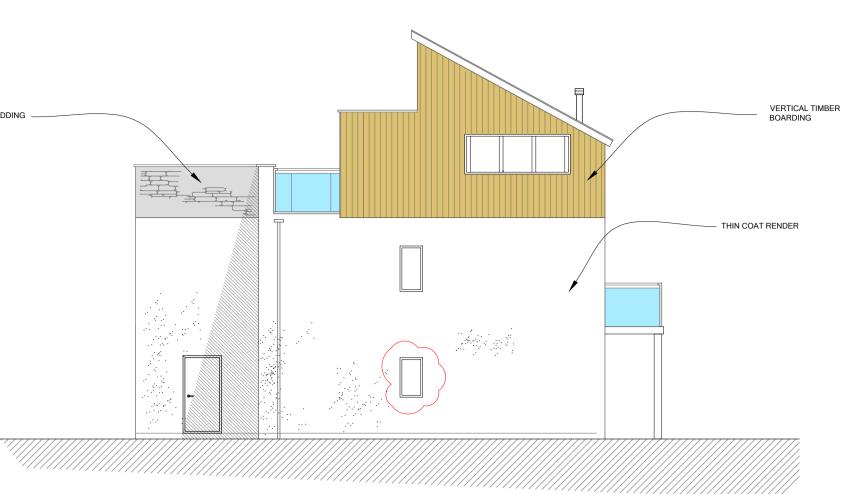

TERNAL WALLS AND PARITITIONS, & GLAZING BETWEEN FINISHED FLOOR LEVEL AND 1500mm ABOVE THAT LEVEL IN A DOOR OR IN A SIDE PANEL WITHIN 300mm OF THE DOOR TO BE FITTED WITH TOUGHENED GLASS TO CLASS C OF BS6206, OR WHERE THE PANE EXCEEDS 900mm IN A DOOR OR DOOR SIDE PANEL CLASS B OF BS6206

TIMBER STAIRS TO BE DESIGNED BY SPECIALIST SUPPLIER TO COMPLY WITH BESSIVER T PRIOR TO CONSTRUCTION OF STAIR DIMENSIONS TO BE CHECKED ON SITE. RISE MAXIMUM 220mm GOING - MINIMUM 220mm. MAXIMUM PITCH 42 DEGREES WIDTH - 905mm OUTSIDE STRINGS HANDRAIL - 900mm ABOVE PITCH LINE OF FLIGHT HEADROOM - MIN 2.0m VERTICALLY ABOVE PITCH LINE OF FLIGH NO SPACE TO EXCEED 99mm IN STAIR CONSTRUCTION HANDRAIL TO BE UNCLIMBABLE BY CHILDREN. HANDRAIL TO LANDING TO BE MINIMUM 900mm ABOVE FLOOR

LEVEL.



FIRST FLOOR PLAN 1:50



SIDE ELEVATION (NW)

## notes

- The contractor is responsible for checking dimensions, tolerances and references. Any discrepancy to be verified with the Architect before proceeding with the works.
- Where an item is covered by drawings to different scales the larger scale drawing is to be worked to.
- Do not scale for construction purposes. Figured dimensions to be worked to in all cases.

## THE INFORMATION ON THESE DRAWING'S ARE FOR BUILDING REGULATIONS APPROVAL ONLY. NOT ALL CONSTRUCTION INFORMATION IS SHOWN. IT IS THE CONTRACTORS RESPONSIBILITY TO ENSURE THAT ALL WORK IS CARRIED OUT IN ACCORDANCE WITH GOOD WORKING PRACTICES & MANUFACTURES INSTRUCTIONS. SHOULD ANY PROBLEMS ARISE 11 DESIGN ARE TO BE CONTACTED IMMEDIATELY

THIS DRAWING TO BE READ IN CONJUNCTION WITH DRAWINGS AND DETAI