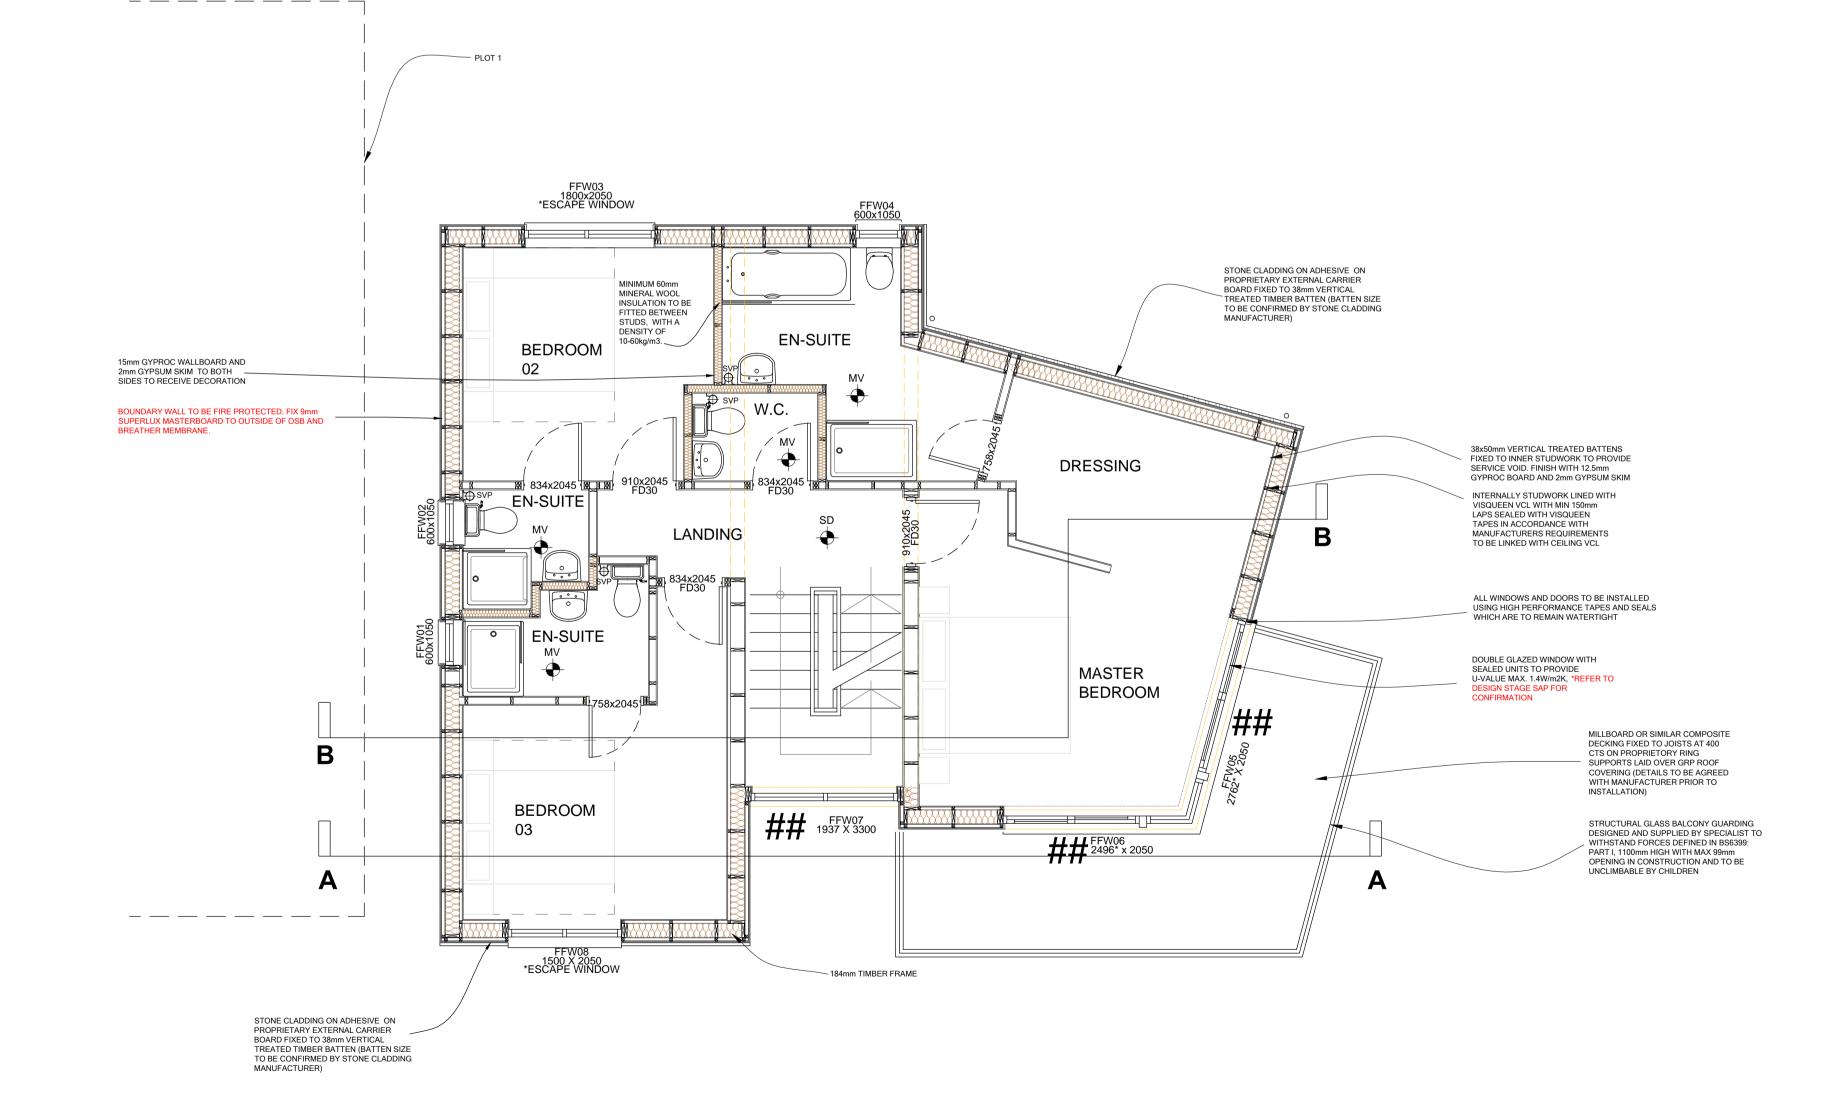

## FIRST FLOOR PLAN 1:50

ALL DIMENSIONS TO BE CONFIRMED ON SITE PRIOR TO COMMENCEMENT OF WORK.
DETAILS TO BE READ IN CONJUNCTION WITH THE STRUCTURAL ENGINEERS DETAILS AND SPECIFICATIONS

notes

 The contractor is responsible for checking dimensions, tolerances and references. Any discrepancy to be verified with the Architect before proceeding with the works.

Where an item is covered by drawings to different scales the larger scale drawing is to be worked to.
Do not scale for construction purposes. Figured dimensions to be worked to

in all cases.

ALL current drawings and specifications for the project must be re

TIMBER STAIRS TO BE DESIGNED BY SPECIALIST SUPPLIER TO COMPLY WITH BS6399:PART 1 PRIOR TO CONSTRUCTION OF STAIR DIMENSIONS TO BE CHECKED ON SITE.
RISE MAXIMUM 220mm
GOING - MINIMUM 220mm.
MAXIMUM PITCH 42 DEGREES
WIDTH - 905mm OUTSIDE STRINGS
HANDRAIL - 900mm ABOVE PITCH LINE OF FLIGHT
HEADROOM - MIN 2.0m VERTICALLY ABOVE PITCH LINE OF FLIGHT NO SPACE TO EXCEED 99mm IN STAIR CONSTRUCTION HANDRAIL TO BE UNCLIMBABLE BY CHILDREN.

HANDRAIL TO LANDING TO BE MINIMUM 900mm ABOVE FLOOR

STUB STACK TO BE WRAPPED IN MIN 25mm INSULATION TO BE TERMINATED 450mm ABOVE FLOOD LEVEL OF WHB WITH AIR

ADMITTANCE VALVE.

MECHANICAL VENTILATION
MECHANICAL EXTRACTION TO BATHROOM and EN SUITE TO
GIVE EXTRACT RATE OF 15 LITRES PER SECOND. THE FAN TO
BE OPERATED IN CONJUNCTION WITH LIGHT SWITCH
TO ENSURE GOOD AIR TRANSFER BETWEEN ROOMS DOORS