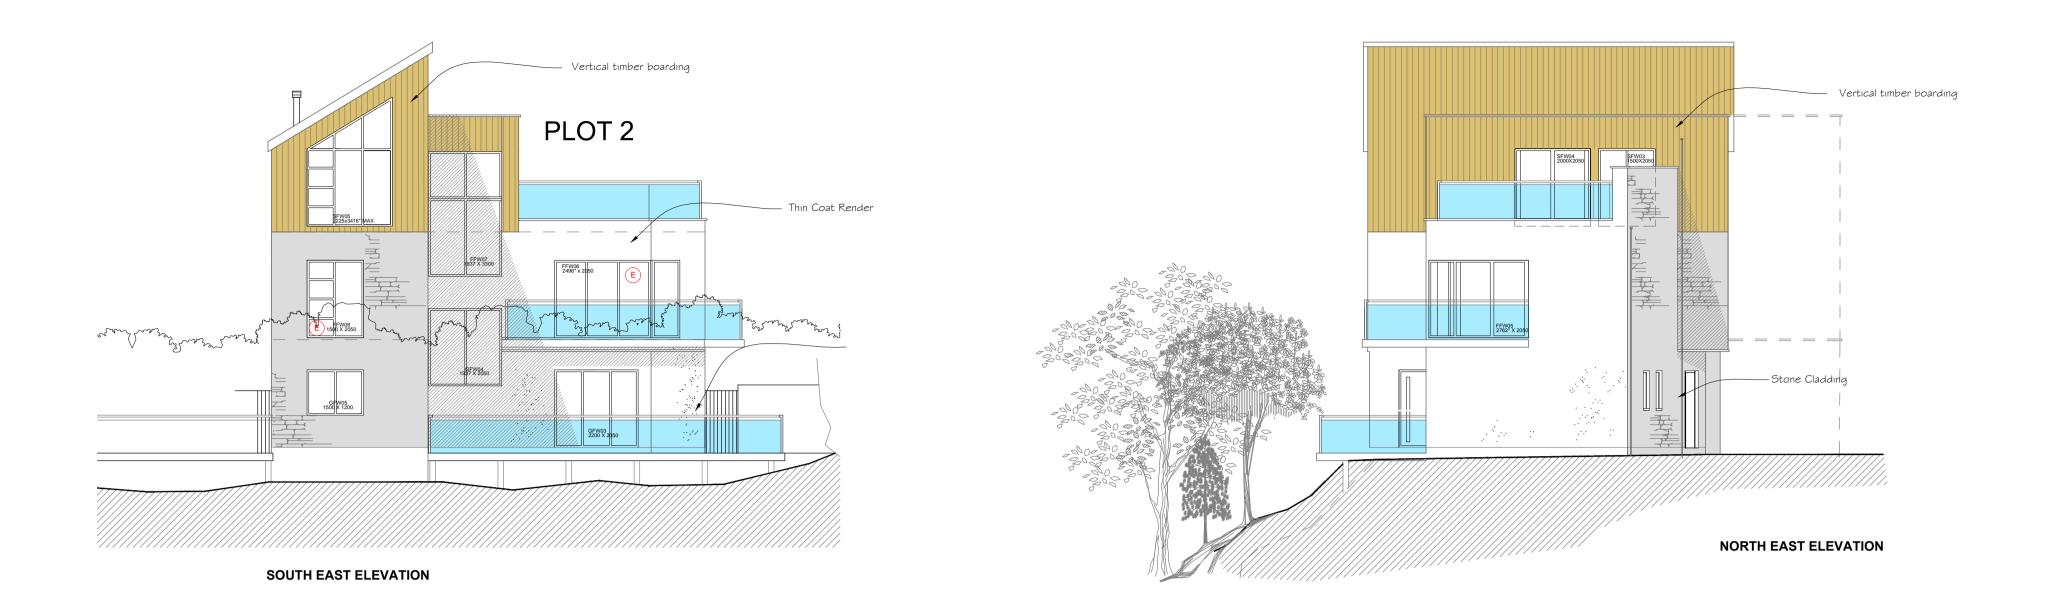

29.04.19 A WITH BELOW

date rev revision/author/checker

FIRST FLOOR WALL AMENDED TO LINE UP

purpose of issue
BUILDING REGULATIONS

project
DAKOTA 6

5 NO. UNITS

drawing

PLOT 2 FIRST FLOOR PLAN
THE OLD COAL YARD
GRAMPOUND