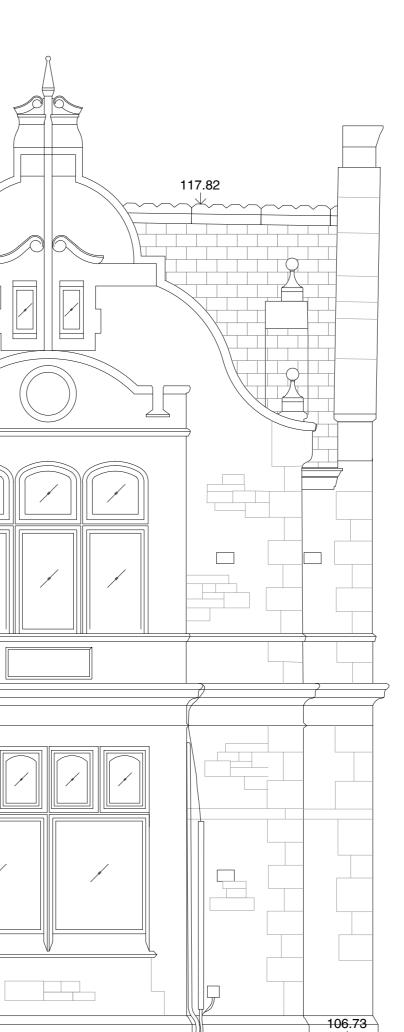

01 Existing North Elevation Scale 1:50

THIS DRAWING MUST BE READ IN CONJUNCTION WITH OTHER ARCHITECT'S, CONSULTANT'S, SUB-CONTRACTOR'S AND SPECIALIST DRAWINGS.

ALL DIMENSIONS ARE IN MILLIMETRES UNLESS STATED OTHERWISE.

Into Bodmin

Project Name Old Bodmin Library RIBA Stage 3 Drawing Existing North Elevation **Development Phase** Scale 1:50 @ A2 Date March 2021 Drawn by JP / MS Checked by Date ALP March 2021 Project No. Drawing No Revision