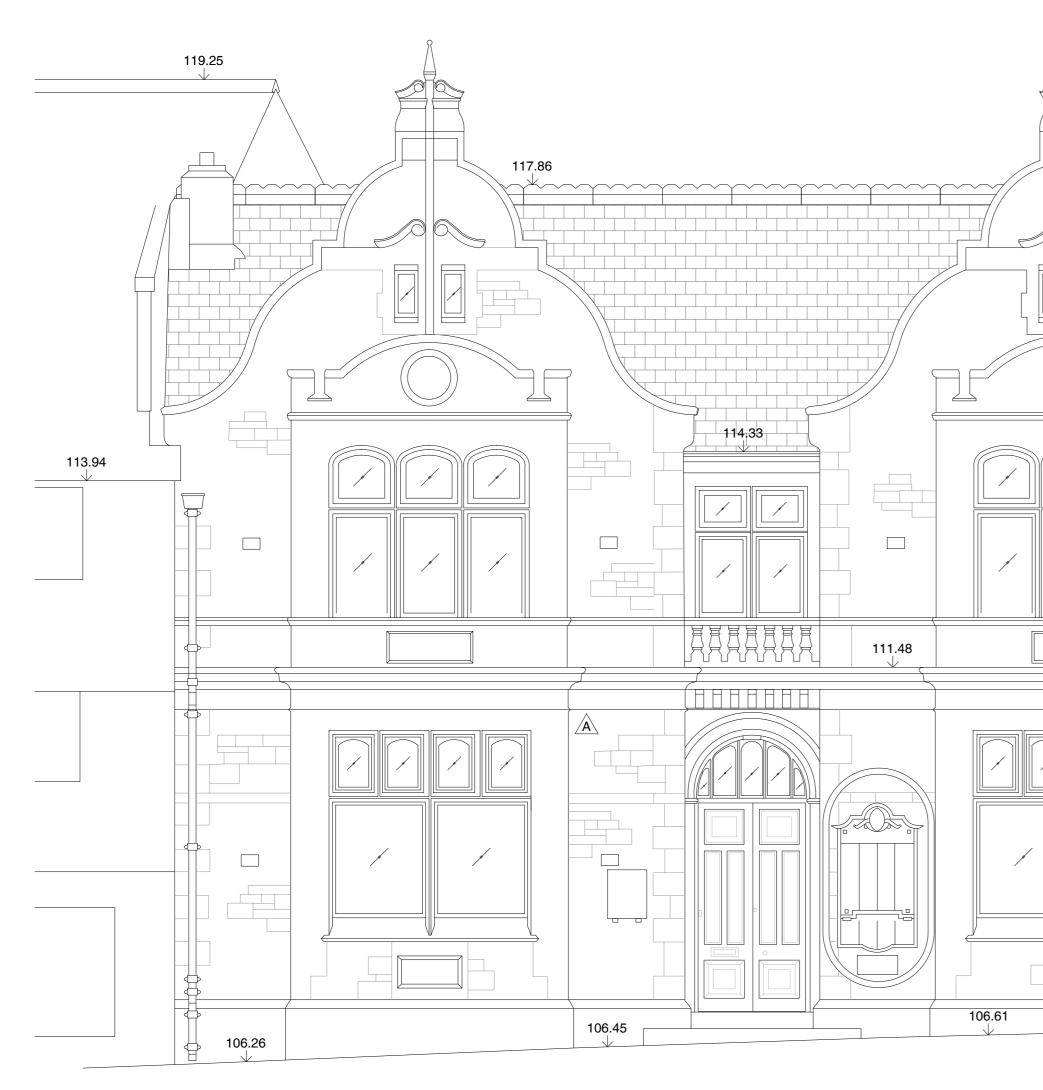

01 Existing North Elevation Scale 1:50

THIS DRAWING MUST BE READ IN CONJUNCTION WITH OTHER ARCHITECT'S, CONSULTANT'S, SUB-CONTRACTOR'S AND SPECIALIST DRAWINGS.

ALL DIMENSIONS ARE IN MILLIMETRES UNLESS STATED OTHERWISE.

Into Bodmin

Project Name Old Bodmin Library RIBA Stage 3 Drawing Existing North Elevation **Development Phase** Scale 1:50 @ A2 Date March 2021 Drawn by JP / MS Checked by Date ALP March 2021 Project No. Drawing No Revision