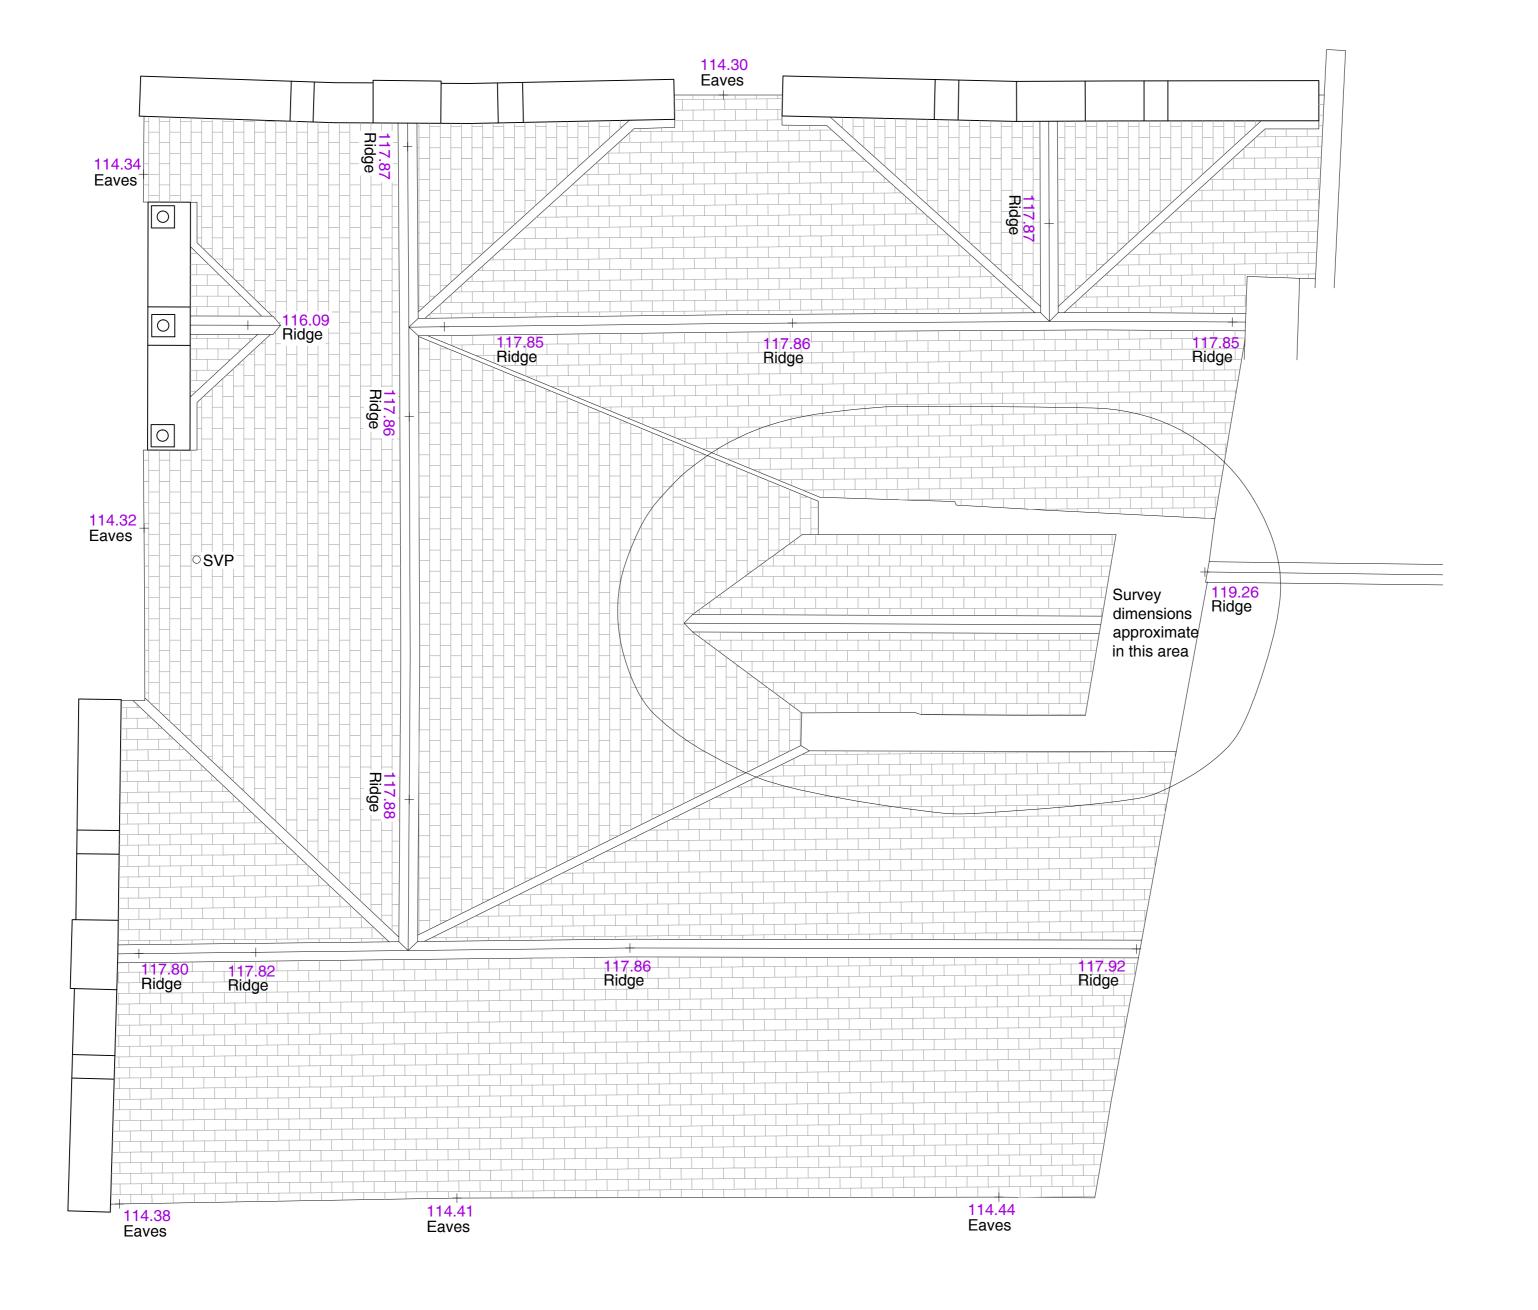

O 1 Existing Roof Plan
Scale 1:50

© Le Page Architects Ltd.

THIS DRAWING MUST BE READ IN CONJUNCTION WITH OTHER ARCHITECT'S, CONSULTANT'S, SUB-CONTRACTOR'S AND SPECIALIST DRAWINGS.

A2

ALL DIMENSIONS ARE IN MILLIMETRES UNLESS STATED OTHERWISE.

## Into Bodmin

Project Name
Old Bodmin Library

RIBA Stage 3

Drawing
Existing Roof Plan