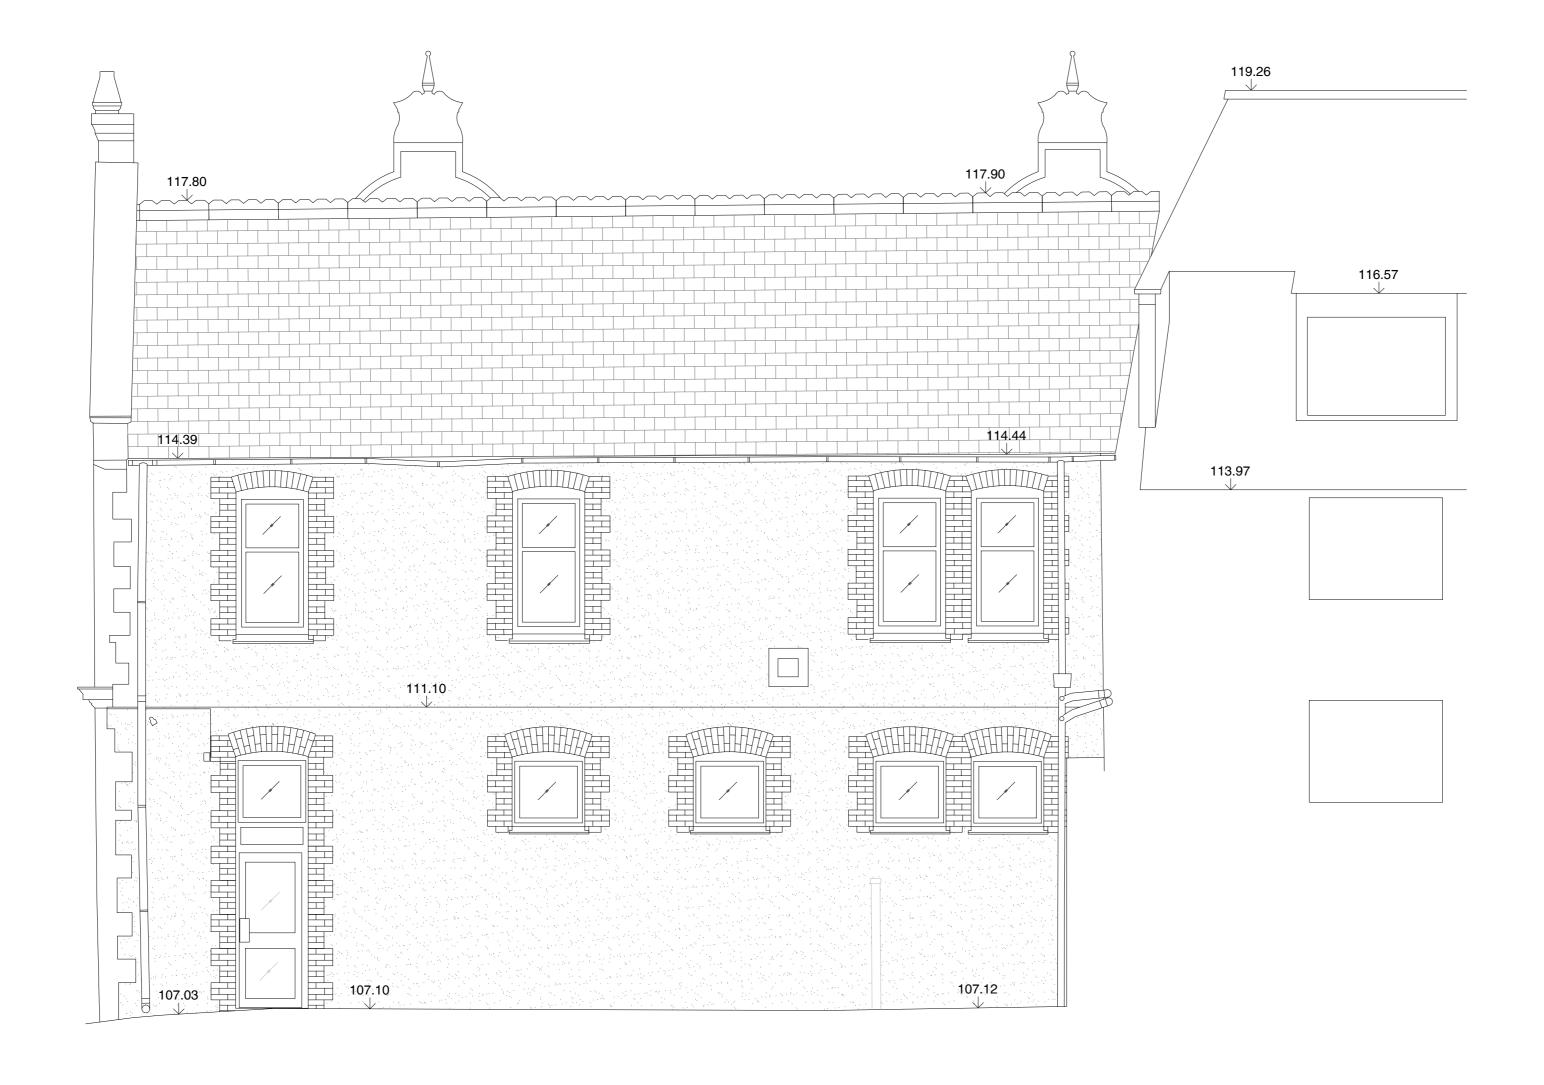

Client

Into Bodmin

Project Name
Old Bodmin Library
RIBA Stage 3

Drawing

Existing South Elevation

Development Phase

Drawn by Date
JP / MS March 2021
Checked by Date
ALP March 2021
Project No. Drawing No

J20.012 BL AS.06 -