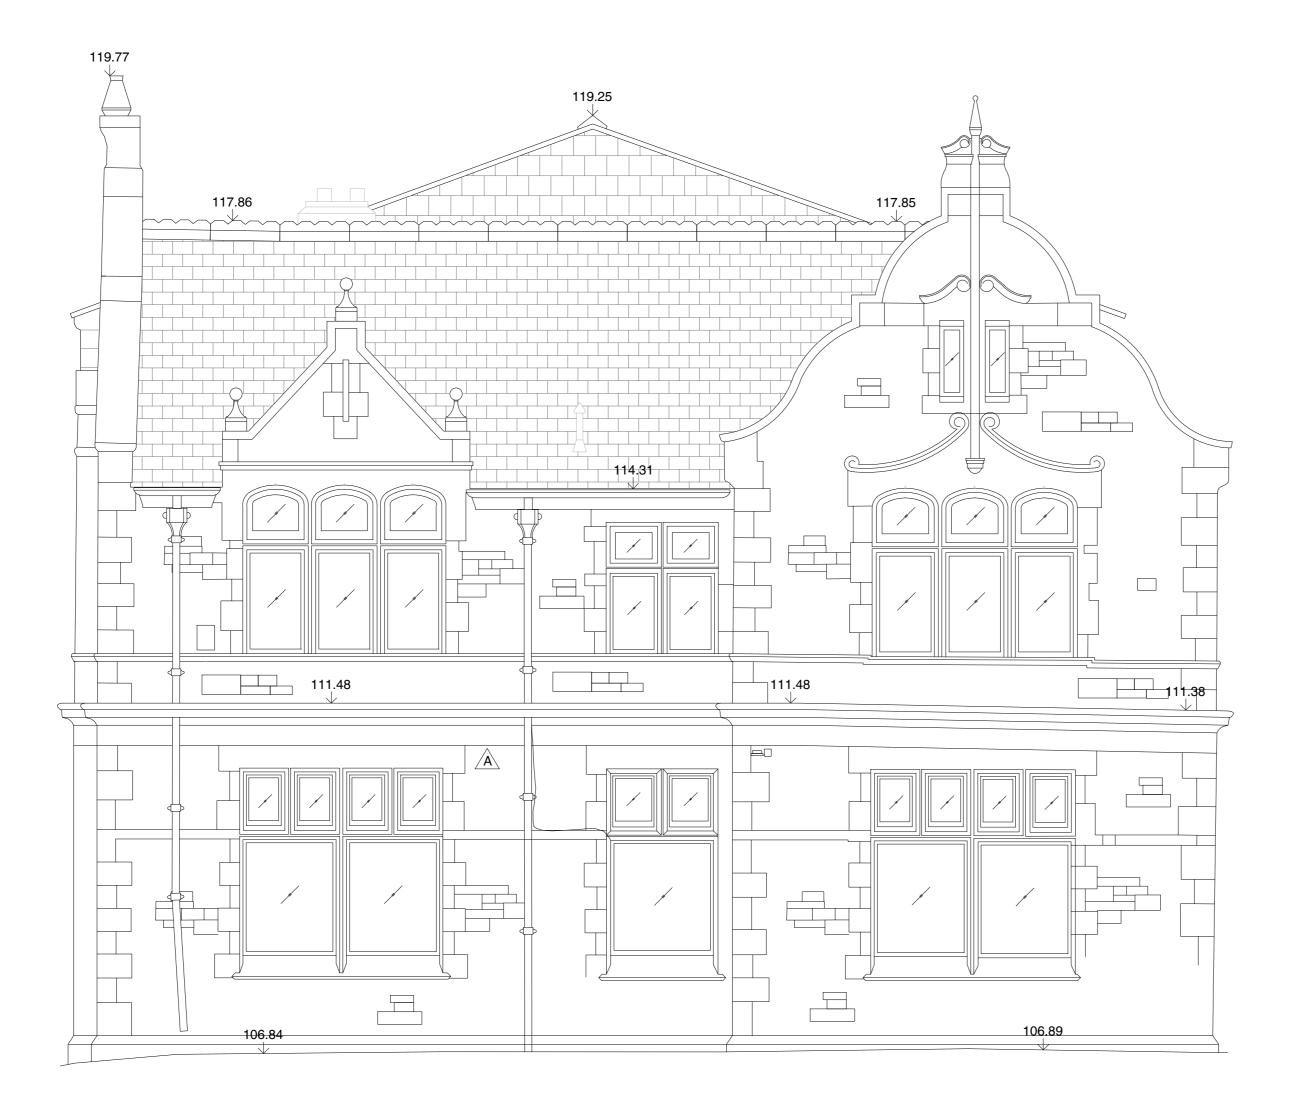

T Existing West Elevation

| Scale 1:50

© Le Page Architects Ltd.

A2

THIS DRAWING MUST BE READ IN CONJUNCTION WITH OTHER ARCHITECT'S, CONSULTANT'S, SUB-CONTRACTOR'S AND SPECIALIST DRAWINGS.

ALL DIMENSIONS ARE IN MILLIMETRES UNLESS STATED OTHERWISE.

Into Bodmin

Project Name

Old Bodmin Library

RIBA Stage 3

Drawing

Existing West Elevation

Development Phase

Scale

1:50 @ A2

Drawn by

Date

JP / MS

March 2021

Checked by

ALP

March 2021