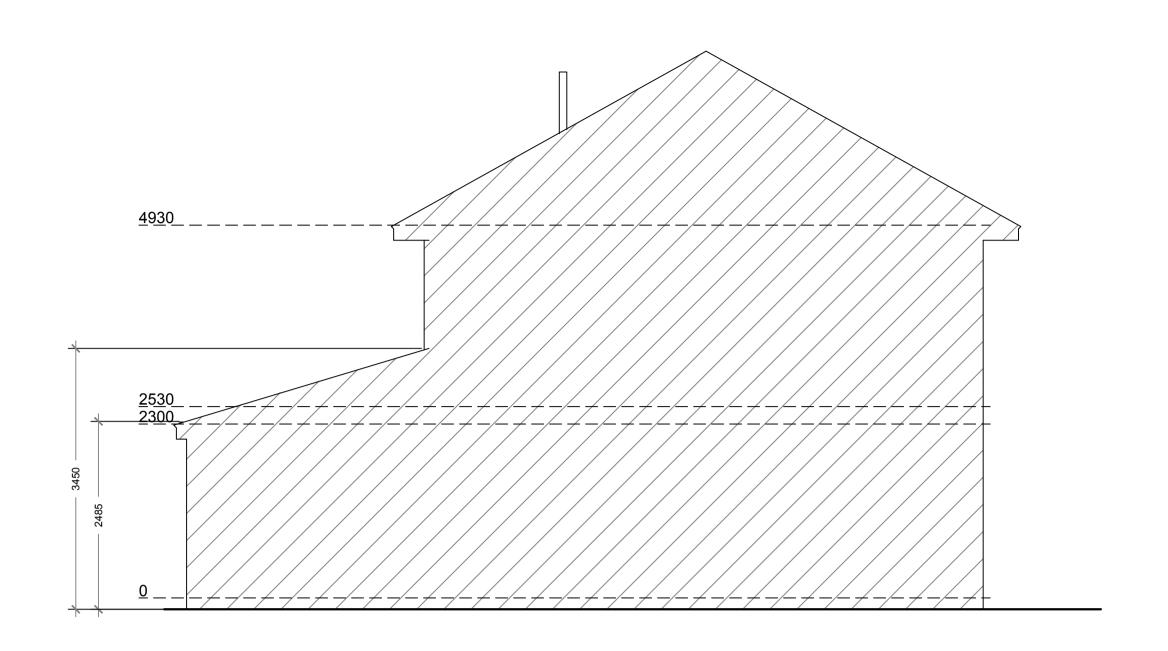

Proposed Northeast Elevation
Scale 1:50

Proposed Southwest Elevation
Scale 1:50

Proposed Northwest Elevation
Scale 1:50

**Proposed Southeast Elevation** 

Scale 1:50

Sheet

Scale

Title

02.09.2021

21-1534 D04 Rev 0

**New Extension** 

As Shown@A1

As Shown

|   |  | 5 metres | Site | 59 Flamingo Cres<br>Weston super Mare<br>BS22 8XT |
|---|--|----------|------|---------------------------------------------------|
| 1 |  |          |      | BS22 8X I                                         |