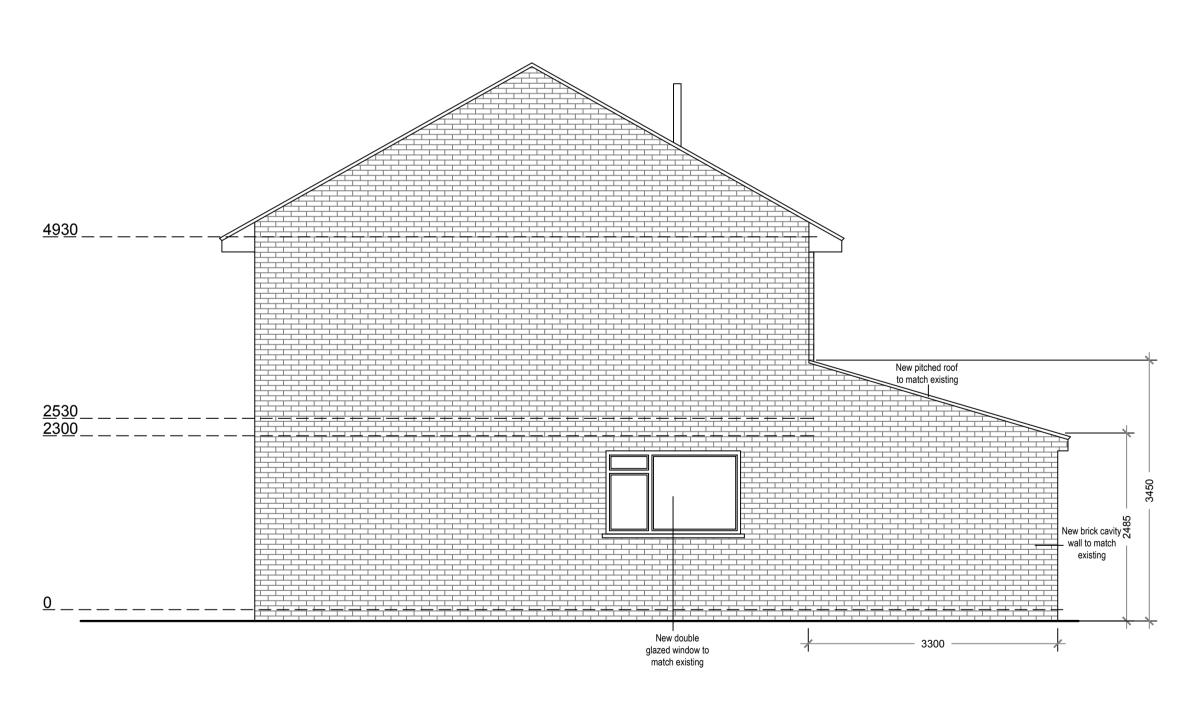

Proposed Northeast Elevation
Scale 1:50

Proposed Southwest Elevation
Scale 1:50

Proposed Northwest Elevation
Scale 1:50

**Proposed Southeast Elevation** 

Scale 1:50

Sheet

Scale

Title

02.09.2021

21-1534 D04 Rev 0

**New Extension** 

As Shown@A1

As Shown

|   |  | 5 metres | Site | 59 Flamingo Cres<br>Weston super Mare<br>BS22 8XT |
|---|--|----------|------|---------------------------------------------------|
| 1 |  |          |      | BS22 8X I                                         |