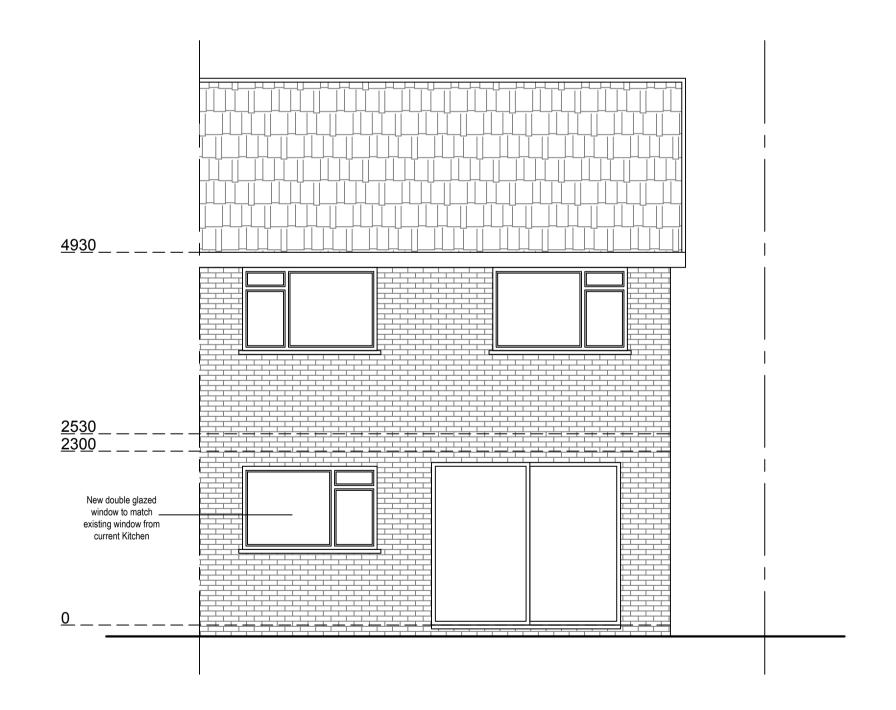

Proposed Northeast Elevation
Scale 1:50

Proposed Southwest Elevation
Scale 1:50

Proposed Northwest Elevation
Scale 1:50

**Proposed Southeast Elevation** 

Scale 1:50

Sheet

Scale

Title

02.09.2021

21-1534 D04 Rev 0

**New Extension** 

As Shown@A1

As Shown

|   |  | 5 metres | Site | 59 Flamingo Cres<br>Weston super Mare<br>BS22 8XT |
|---|--|----------|------|---------------------------------------------------|
| 1 |  |          |      | BS22 8X I                                         |