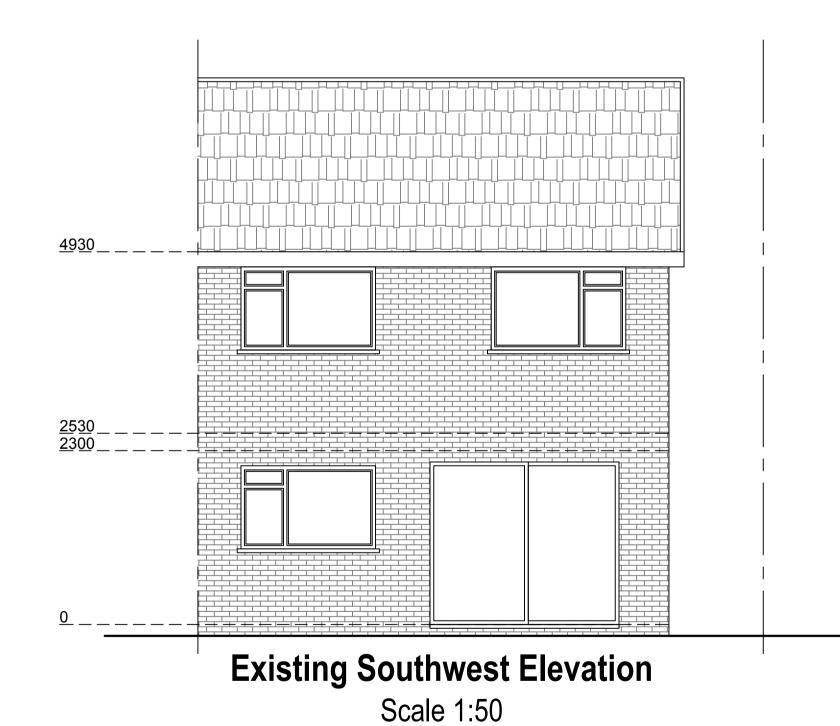

## **Existing Ground Floor Plan**

Scale 1:50

**Existing First Floor Plan** Scale 1:50

|   |   |     | 5 ma | etres | Site | 59 Flamingo Cres<br>Weston super Mare<br>BS22 8XT |
|---|---|-----|------|-------|------|---------------------------------------------------|
| 1 | 1 | 1 1 |      |       |      |                                                   |