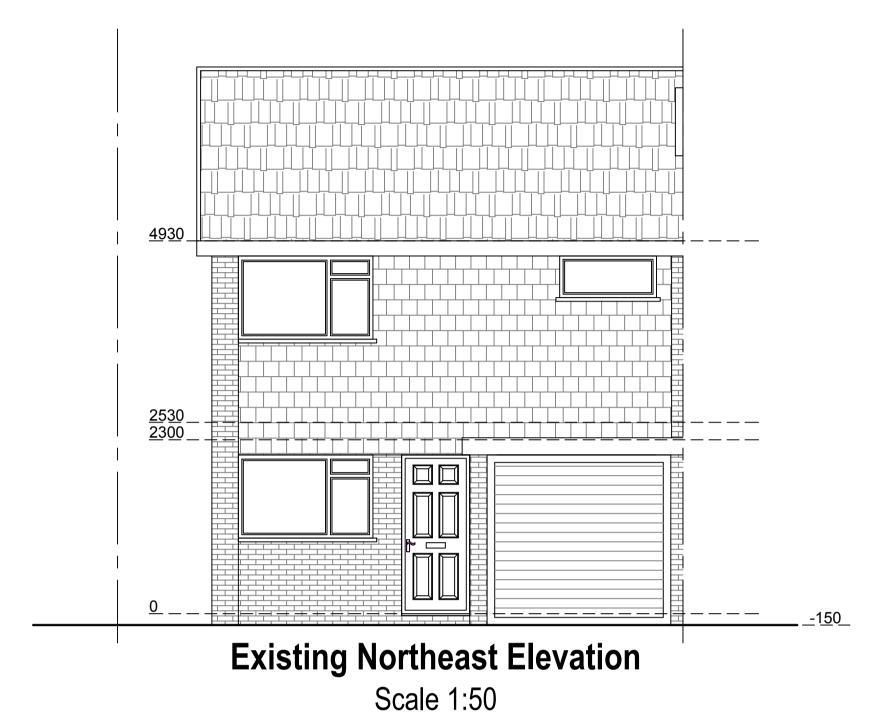

## **Existing Ground Floor Plan**

Scale 1:50

**Existing First Floor Plan** Scale 1:50

|   |   |     | 5 ma | etres | Site | 59 Flamingo Cres<br>Weston super Mare<br>BS22 8XT |
|---|---|-----|------|-------|------|---------------------------------------------------|
| 1 | 1 | 1 1 |      |       |      |                                                   |