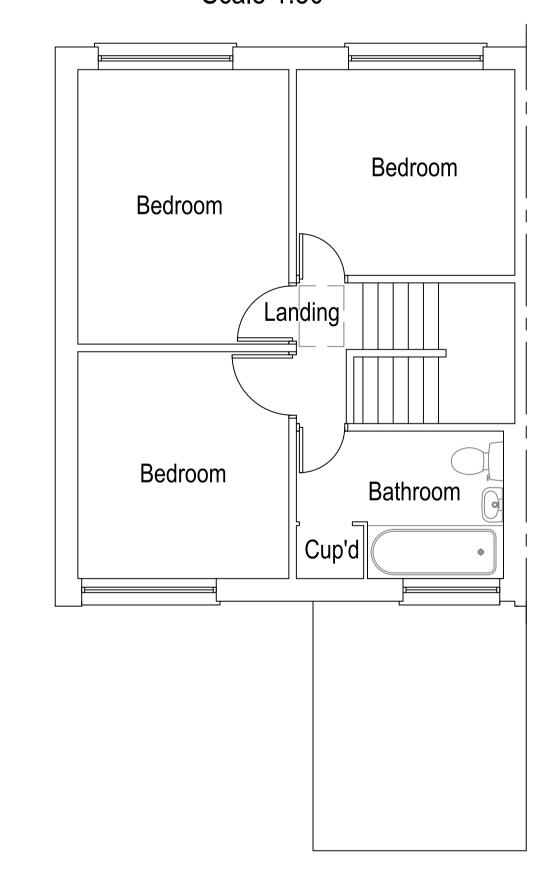

## **Existing Ground Floor Plan**

Scale 1:50

**Existing First Floor Plan** Scale 1:50

|   |   |     | 5 ma | etres | Site | 59 Flamingo Cres<br>Weston super Mare<br>BS22 8XT |
|---|---|-----|------|-------|------|---------------------------------------------------|
| 1 | 1 | 1 1 |      |       |      |                                                   |