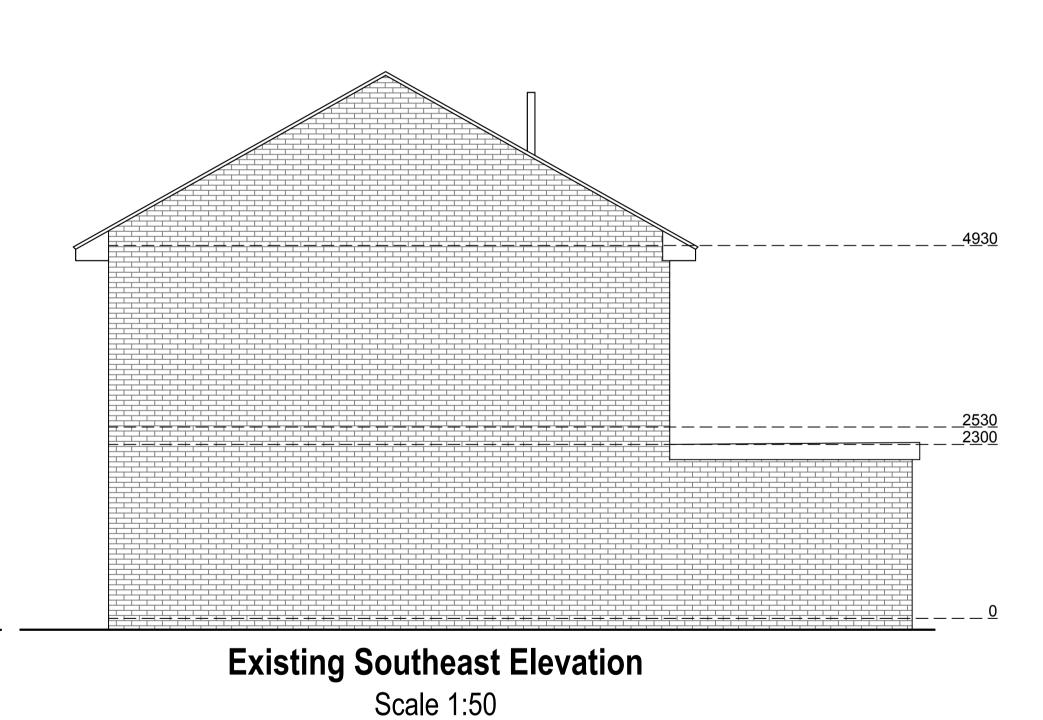

## **Existing Ground Floor Plan**

Scale 1:50

**Existing First Floor Plan** Scale 1:50

|   |   |     | 5 ma | etres | Site | 59 Flamingo Cres<br>Weston super Mare<br>BS22 8XT |
|---|---|-----|------|-------|------|---------------------------------------------------|
| 1 | 1 | 1 1 |      |       |      |                                                   |