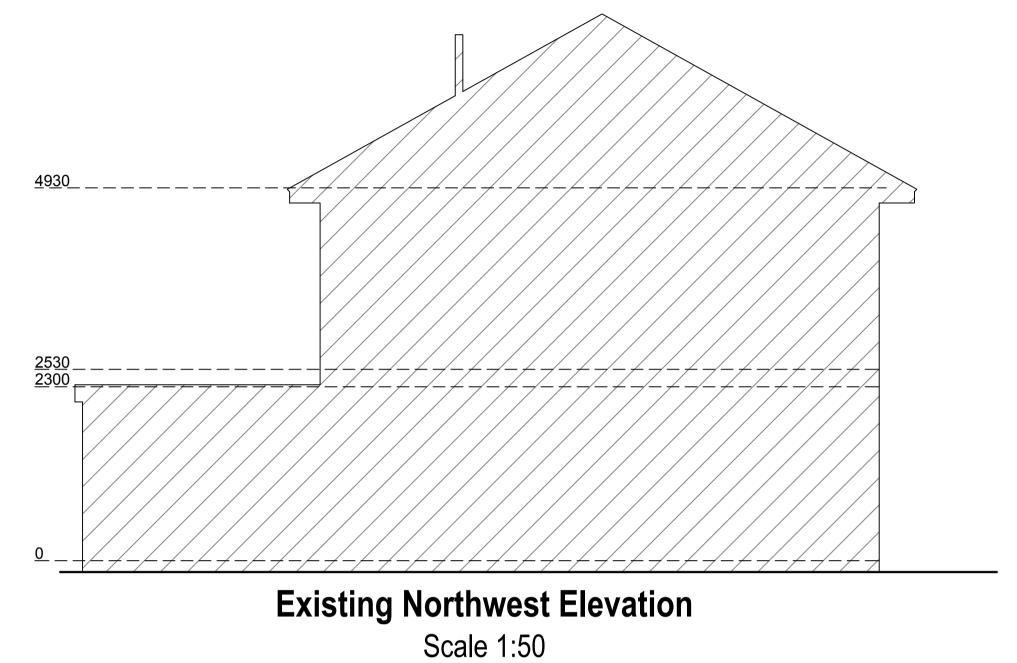

## **Existing Ground Floor Plan**

Scale 1:50

**Existing First Floor Plan** Scale 1:50

|   |   |     | 5 ma | etres | Site | 59 Flamingo Cres<br>Weston super Mare<br>BS22 8XT |
|---|---|-----|------|-------|------|---------------------------------------------------|
| 1 | 1 | 1 1 |      |       |      |                                                   |