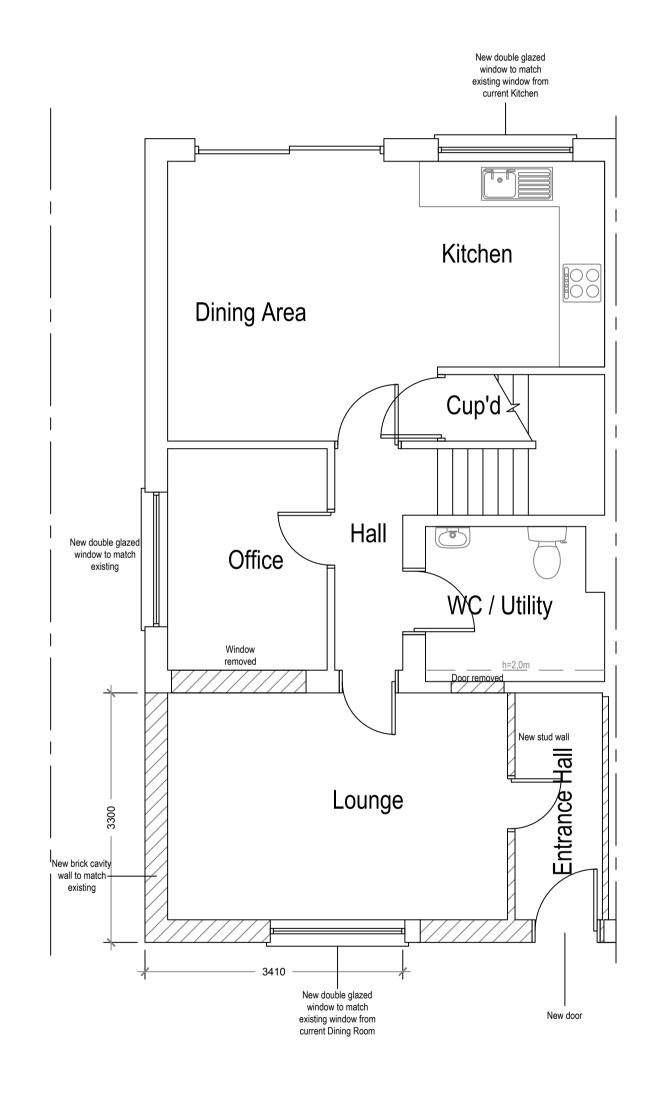

## **Existing Ground Floor Plan**

Scale 1:50

**Existing First Floor Plan** Scale 1:50

|   |   |     | 5 ma | etres | Site | 59 Flamingo Cres<br>Weston super Mare<br>BS22 8XT |
|---|---|-----|------|-------|------|---------------------------------------------------|
| 1 | 1 | 1 1 |      |       |      |                                                   |