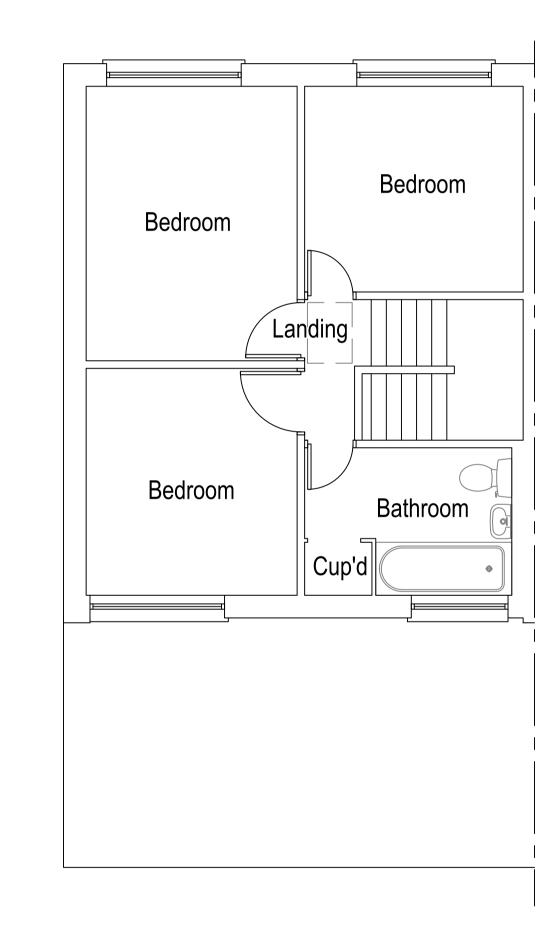

02.09.2021 21-1534 D02 Rev 0 **New Extension** As Shown@A1 Scale Title As Shown

Proposed Ground Floor Plan Scale 1:50

**Proposed First Floor Plan** 

Scale 1:50

|      | ,                                                   | •     |                   |
|------|-----------------------------------------------------|-------|-------------------|
|      |                                                     | Date  | 02.09.2021        |
| Site | 59 Flamingo Cres,<br>Weston super Mare,<br>BS22 8XT | Sheet | 21-1534 D03 Rev 0 |
|      |                                                     | Job   | New Extension     |
|      |                                                     | Scale | As Shown@A1       |
|      |                                                     | Title | As Shown          |