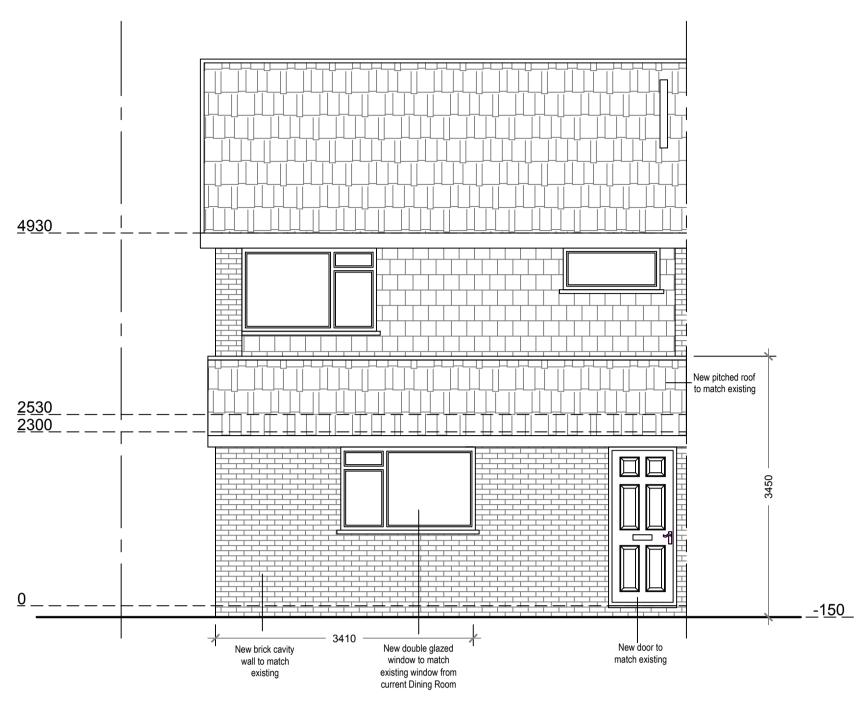

Proposed Northeast Elevation
Scale 1:50

Proposed Southwest Elevation
Scale 1:50

Proposed Northwest Elevation
Scale 1:50

**Proposed Southeast Elevation** 

Scale 1:50

Sheet

Scale

Title

02.09.2021

21-1534 D04 Rev 0

**New Extension** 

As Shown@A1

As Shown

|   |  | 5 metres | Site | 59 Flamingo Cres<br>Weston super Mare<br>BS22 8XT |
|---|--|----------|------|---------------------------------------------------|
| 1 |  |          |      | BS22 8X I                                         |