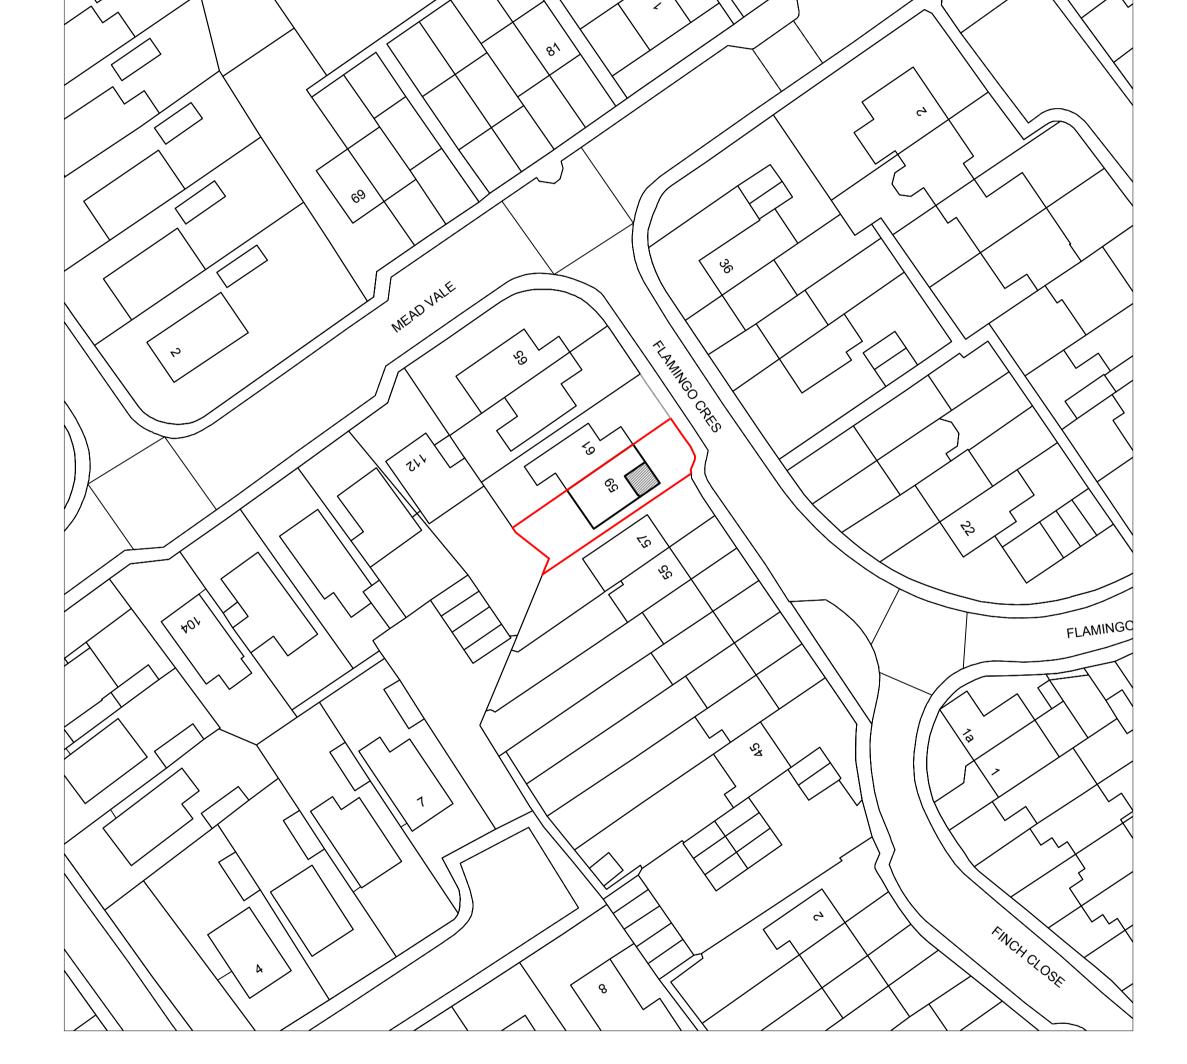

## **Proposed Block Plan**

Scale 1:500

© Crown Copyright and database rights 2021 OS 100047474

74 Cardiff Road, CF15 7QE • Enquiries@ArkiPlan.co.uk

|      | 59 Flamingo Cres,  |  |
|------|--------------------|--|
| Site | Weston super Mare, |  |
|      | BS22 8XT           |  |
|      |                    |  |