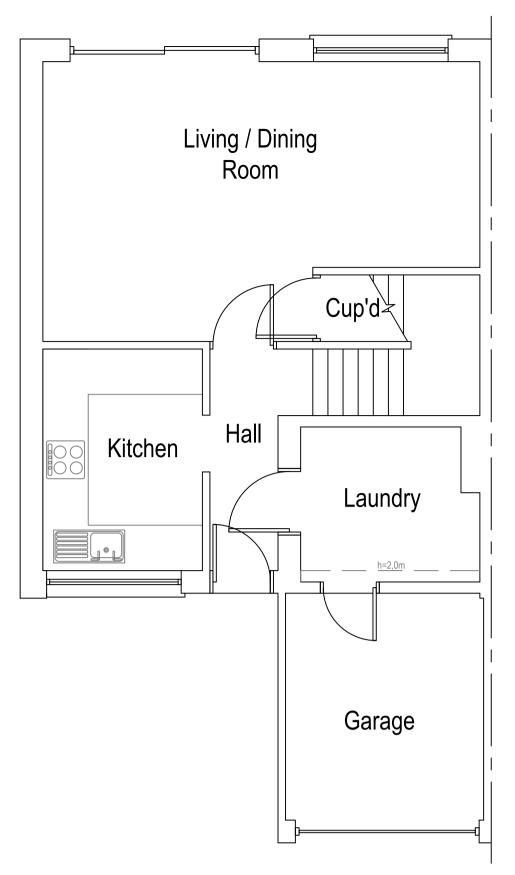

## **Existing Ground Floor Plan**

Scale 1:50

**Existing First Floor Plan** Scale 1:50

|   |   |     | 5 ma | etres | Site | 59 Flamingo Cres<br>Weston super Mare<br>BS22 8XT |
|---|---|-----|------|-------|------|---------------------------------------------------|
| 1 | 1 | 1 1 |      |       |      |                                                   |