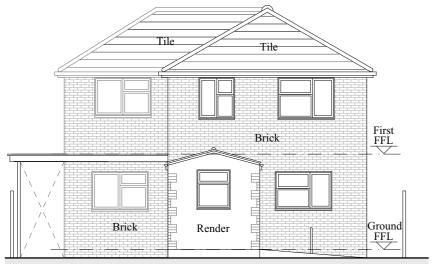

Existing Rear Elevation

Existing Side 1 Elevation

Existing Side 2 Elevation

|                                                   | <u>Status</u>                                     | <u>Title</u>        |               | Rev | <u>Date</u> | Drawn by | <u>Description</u> |                                                                                                                                                                                                                                                                                                                                                    |
|---------------------------------------------------|---------------------------------------------------|---------------------|---------------|-----|-------------|----------|--------------------|----------------------------------------------------------------------------------------------------------------------------------------------------------------------------------------------------------------------------------------------------------------------------------------------------------------------------------------------------|
|                                                   | Planning                                          | Existing Elevations |               | /   | 23.08.21    | GC       | Planning Issue     |                                                                                                                                                                                                                                                                                                                                                    |
| L Ch                                              | Client Name                                       |                     |               |     |             |          |                    | 0m 1m 2m 4m 6m 8m 10m                                                                                                                                                                                                                                                                                                                              |
| <b>– – – –</b>                                    | John Bramhill                                     | Scale Da            | - 1           |     |             |          |                    |                                                                                                                                                                                                                                                                                                                                                    |
| CAMERON BOSQUE                                    |                                                   | 1:100@A3            | 7.21          |     |             |          |                    | Oft 20ft                                                                                                                                                                                                                                                                                                                                           |
| Architects                                        | Project Address                                   |                     |               |     |             |          |                    |                                                                                                                                                                                                                                                                                                                                                    |
| Missin Gate, Ely, CB7 4FW                         | 12A Church Lane, Worlington,<br>Suffolk, IP28 8SG |                     | <u>vision</u> |     |             |          |                    | General Notes  Do not scale from this drawing, apart from Town Planning purposes. Work to figure dimensions only. This drawing is the property of Cameron Bosque Architects Limited and copyright is reserved by them                                                                                                                              |
| Tel: 07548658571<br>Email: info@cameronbosque.com | Sulloik, If 20 83G                                | 20139-0300          | /             |     |             |          |                    | This drawing is issued on the basis that it is not copied, used or disclosed by or to any unauthorised person without the prior written consent of Cameron Bosque Architects Limited The drawing respresentative of the building or site and intended works. Contractors should carry out their own independent site surveys to confirm dimensions |
|                                                   |                                                   |                     |               |     |             |          |                    |                                                                                                                                                                                                                                                                                                                                                    |