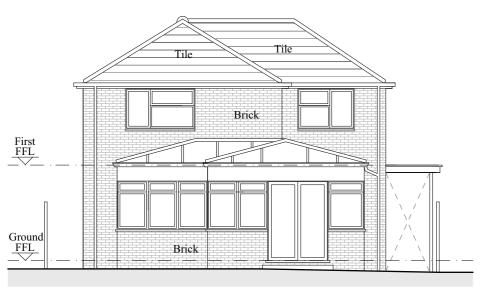

Existing Rear Elevation

Existing Side 1 Elevation

Existing Side 2 Elevation

|                                                   | <u>Status</u>                                     | <u>Title</u>        |               | Rev | <u>Date</u> | Drawn by | <u>Description</u> |                                                                                                                                                                                                                                                                                                                                                    |
|---------------------------------------------------|---------------------------------------------------|---------------------|---------------|-----|-------------|----------|--------------------|----------------------------------------------------------------------------------------------------------------------------------------------------------------------------------------------------------------------------------------------------------------------------------------------------------------------------------------------------|
|                                                   | Planning                                          | Existing Elevations |               | /   | 23.08.21    | GC       | Planning Issue     |                                                                                                                                                                                                                                                                                                                                                    |
| L Ch                                              | Client Name                                       |                     |               |     |             |          |                    | 0m 1m 2m 4m 6m 8m 10m                                                                                                                                                                                                                                                                                                                              |
| <b>– – – –</b>                                    | John Bramhill                                     | Scale Da            | - 1           |     |             |          |                    |                                                                                                                                                                                                                                                                                                                                                    |
| CAMERON BOSQUE                                    |                                                   | 1:100@A3            | 7.21          |     |             |          |                    | Oft 20ft                                                                                                                                                                                                                                                                                                                                           |
| Architects                                        | Project Address                                   |                     |               |     |             |          |                    |                                                                                                                                                                                                                                                                                                                                                    |
| Missin Gate, Ely, CB7 4FW                         | 12A Church Lane, Worlington,<br>Suffolk, IP28 8SG |                     | <u>vision</u> |     |             |          |                    | General Notes  Do not scale from this drawing, apart from Town Planning purposes. Work to figure dimensions only. This drawing is the property of Cameron Bosque Architects Limited and copyright is reserved by them                                                                                                                              |
| Tel: 07548658571<br>Email: info@cameronbosque.com | Sulloik, If 20 83G                                | 20139-0300          | /             |     |             |          |                    | This drawing is issued on the basis that it is not copied, used or disclosed by or to any unauthorised person without the prior written consent of Cameron Bosque Architects Limited The drawing respresentative of the building or site and intended works. Contractors should carry out their own independent site surveys to confirm dimensions |
|                                                   |                                                   |                     |               |     |             |          |                    |                                                                                                                                                                                                                                                                                                                                                    |