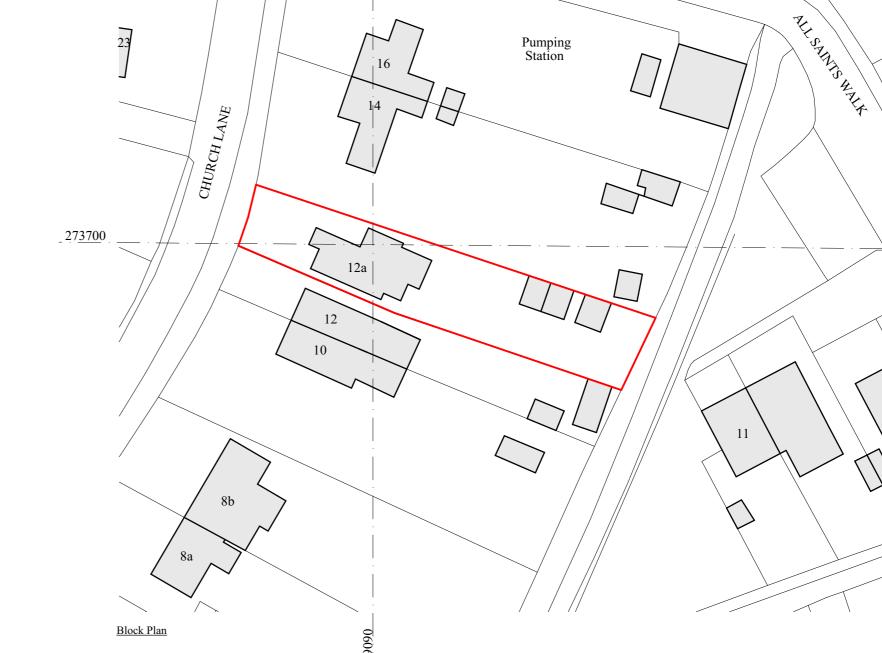

| $C_D'$         |
|----------------|
| CAMERON BOSQUE |
| Architects     |

Missin Gate, Ely, CB7 4FW Tel: 07548658571 Email: info@cameronbosque.com

| Status                       | <u>Title</u>             |             |
|------------------------------|--------------------------|-------------|
| Planning                     | Location and Block Plans |             |
| Client Name                  |                          |             |
| John Bramhill                | Scale                    | <u>Date</u> |
|                              | 1:1250 and 1:500@A3      | 19.07.21    |
| Project Address              |                          |             |
| 12A Church Lane, Worlington, | Drawing Number           | Revision    |
| Suffolk, IP28 8SG            | 20139-0000               | /           |
|                              |                          |             |
|                              |                          |             |