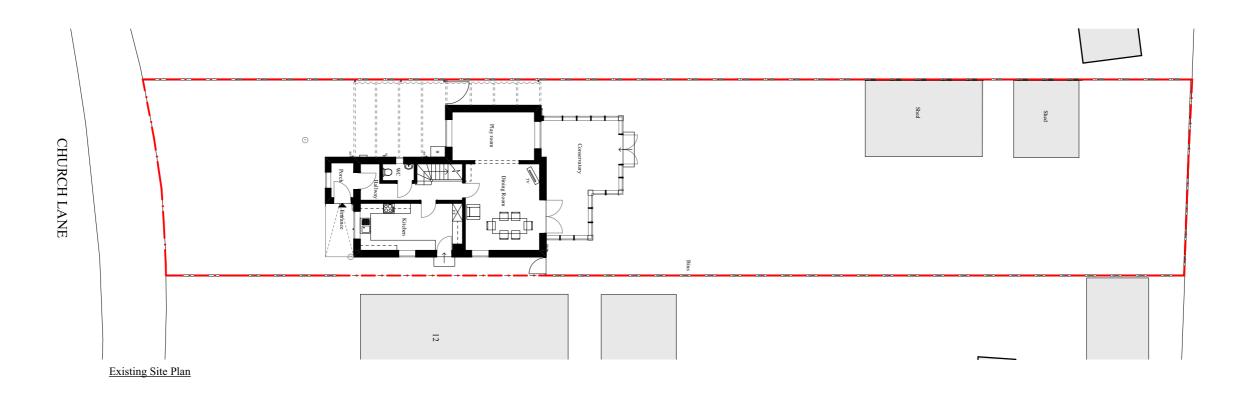

| C'                                                                       | Status<br>Planning                                | Title Existing and Proposed Site Plans | Rev Date | Drawn by<br>GC | Description Planning Issue |                                   |                                    |                                  |                                                                                                                       |                                |                                                                   | N |
|--------------------------------------------------------------------------|---------------------------------------------------|----------------------------------------|----------|----------------|----------------------------|-----------------------------------|------------------------------------|----------------------------------|-----------------------------------------------------------------------------------------------------------------------|--------------------------------|-------------------------------------------------------------------|---|
| 40                                                                       | Client Name John Bramhill                         | Scale Date                             |          |                |                            | 0m                                | 4m                                 | 8m                               | 12m                                                                                                                   | 16m                            | 20m                                                               |   |
| CAMERON BOSQUE                                                           | Project Address                                   | 1:200@A3 19.07.21                      |          |                |                            | Oft                               |                                    |                                  | 40ft                                                                                                                  |                                |                                                                   |   |
| Missin Gate, Ely, CB7 4FW Tel: 07548658571 Email: info@cameronbosque.com | 12A Church Lane, Worlington,<br>Suffolk, IP28 8SG | Drawing Number Revision 20139-0001 /   |          |                |                            | This drawing is issued on the bas | asis that it is not copied, used o | r disclosed by or to any unautho | ns only. This drawing is the proper<br>prised person without the prior writt<br>arry out their own independent site s | en consent of Cameron Bosque A | s Limited and copyright is reserved by them<br>trehitects Limited |   |